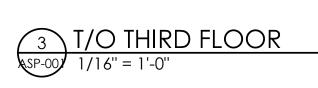

## T/O THIRD FLOOR

| UNIT 7  | 1064 SF |
|---------|---------|
| UNIT 8  | 1083 SF |
| UNIT 9  | 1014 SF |
| UNIT 10 | 793 SF  |
| UNIT 11 | 1099 SF |
| UNIT 12 | 1099 SF |
|         | 6153 SF |