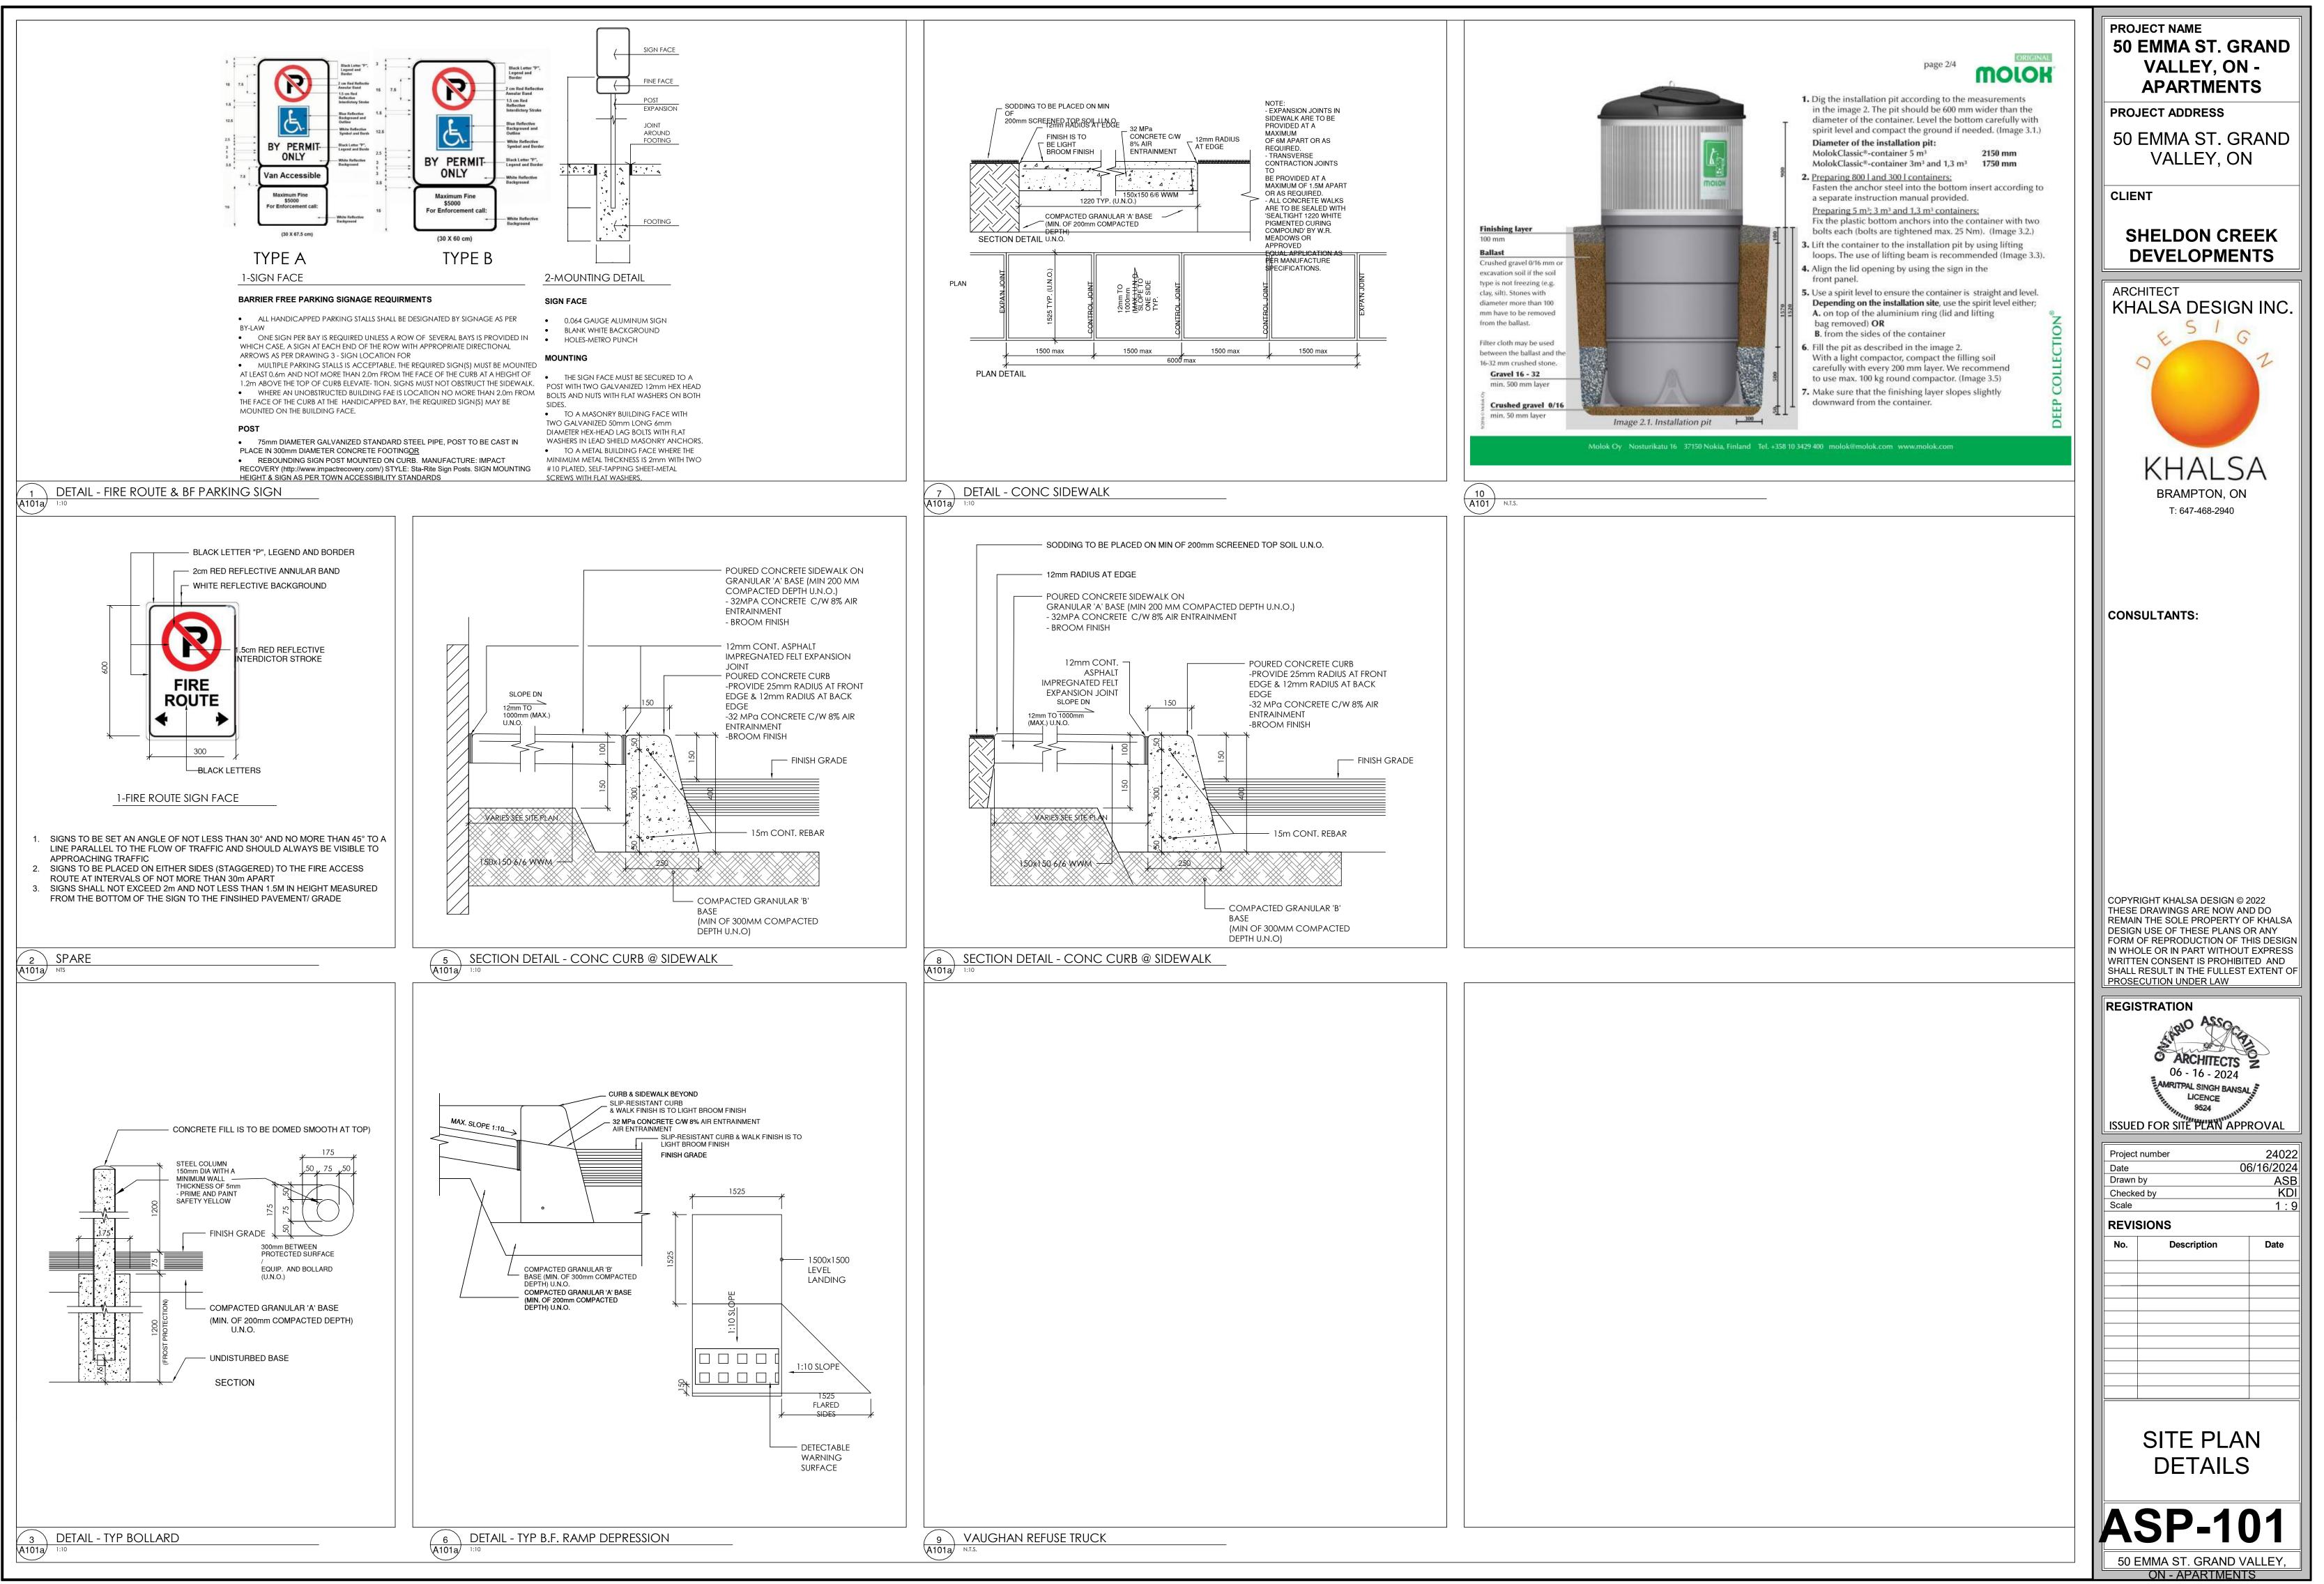

| 50 EMMA ST. GRAND VALLEY,<br>ON - APARTMENTS                                                                                                                                                                                        |





O ARCHITECTS 06 - 16 - 2024 AMRITPAL SINGH BANSAL LICENCE 9524 ISSUED FOR SITE PLAN APPROVAL 24022 06/16/2024 ASB KDI As indicated Date Description SITE PLAN **ASP-100** 50 EMMA ST. GRAND VALLEY, ON - APARTMENTS

PROJECT NAME





Date



#### ROOM MIX ROOM TYPE

1 BED 2 BED

TOTAL

| GND       2ND       3RD       4TH       TOTAL         -       1       1       1       3       -         -       5       5       5       15       15       - | PROJECT NAME<br><b>50 EMMA ST. GRAND</b><br><b>VALLEY, ON -</b><br><b>APARTMENTS</b><br>PROJECT ADDRESS                                                                                                                                                     |
|-------------------------------------------------------------------------------------------------------------------------------------------------------------|--------------------------------------------------------------------------------------------------------------------------------------------------------------------------