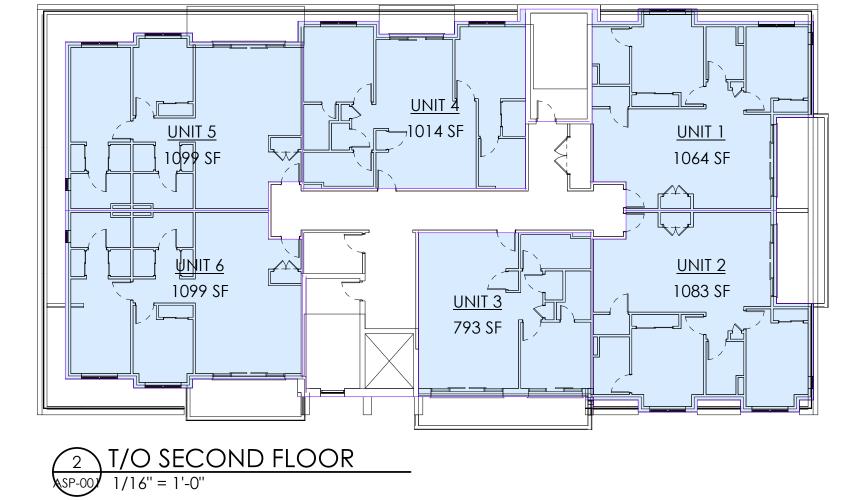

#### T/O SECOND FLOOR

Name

|        | •       |
|--------|---------|
| UNIT 1 | 1064 SF |
| UNIT 2 | 1083 SF |
| UNIT 3 | 793 SF  |
| UNIT 4 | 1014 SF |
| UNIT 5 | 1099 SF |
| UNIT 6 | 1099 SF |
|        | 6153 SF |
|        |         |