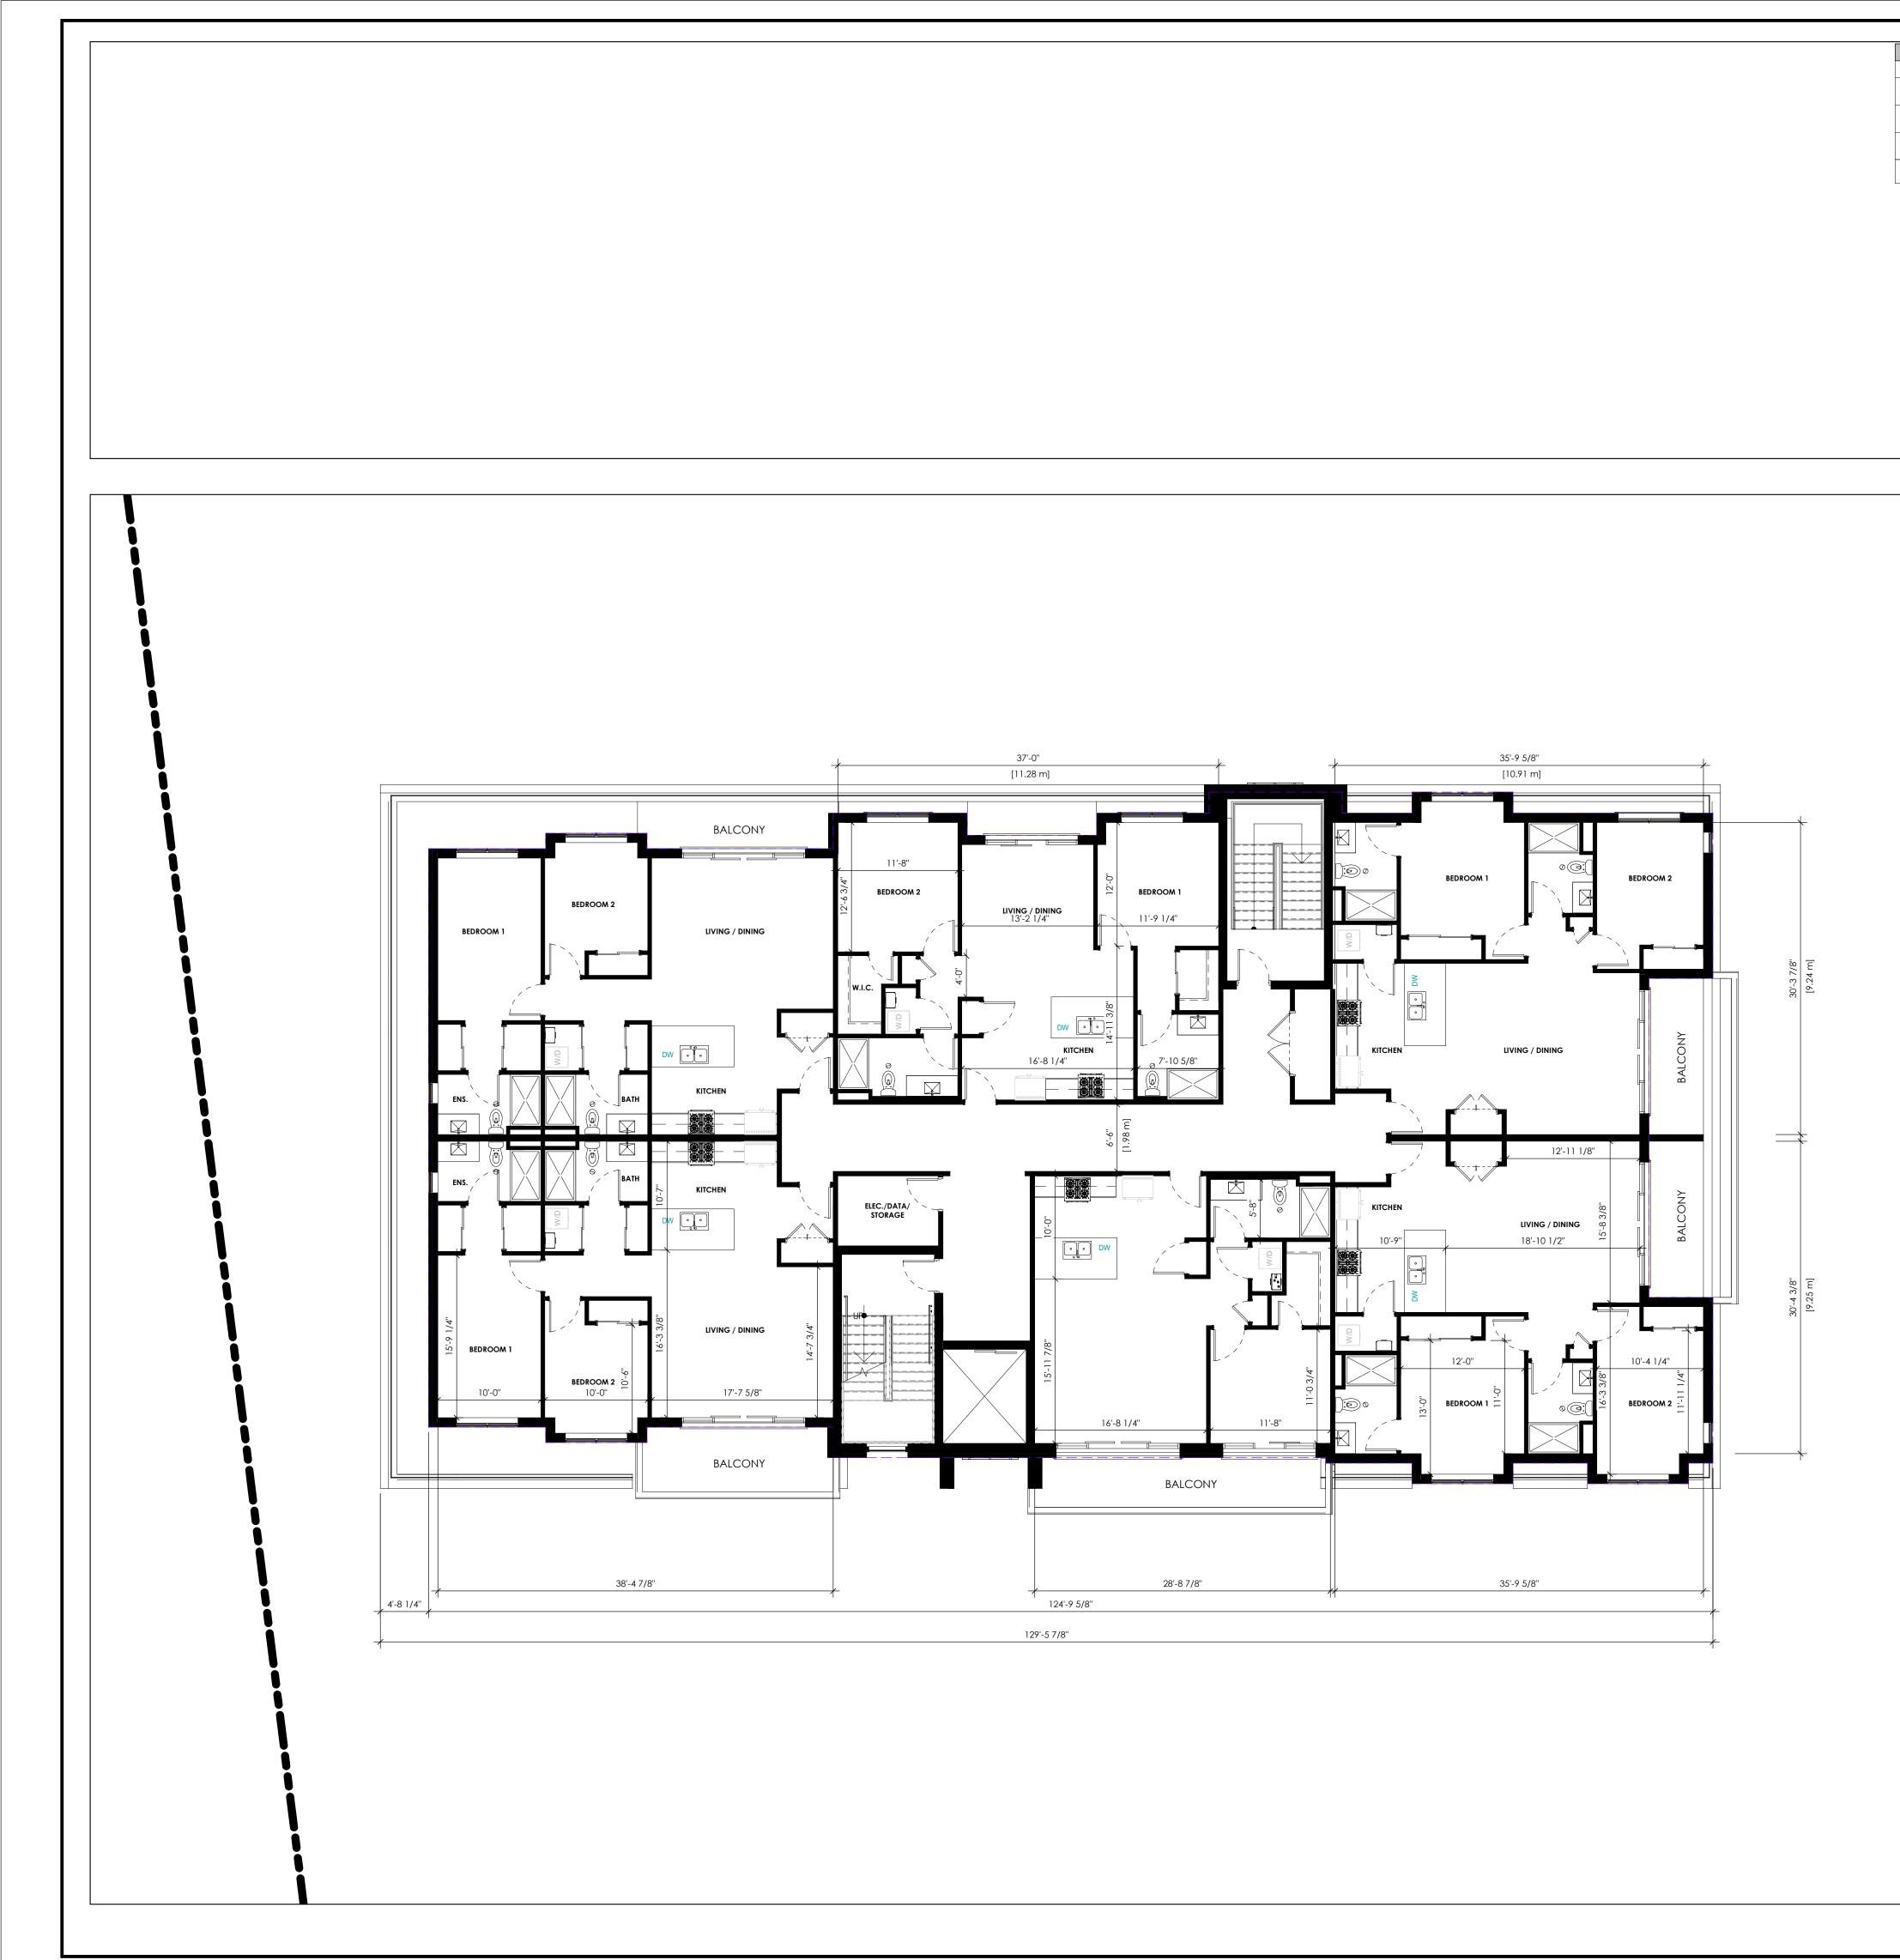

| UNIT | <b>AREA</b> |
|------|-------------|

Area

T/O GROUND FLOOR GROUND FLOOR 1222 SF 1222 SF

#### T/O SECOND FLOOR

Name

|        | •       |
|--------|---------|
| UNIT 1 | 1064 SF |
| UNIT 2 | 1083 SF |
| UNIT 3 | 793 SF  |
| UNIT 4 | 1014 SF |
| UNIT 5 | 1099 SF |
| UNIT 6 | 1099 SF |
|        | 6153 SF |
|        |         |

## T/O THIRD FLOOR

| UNIT 7  | 1064 SF |
|---------|---------|
| UNIT 8  | 1083 SF |
| UNIT 9  | 1014 SF |
| UNIT 10 | 793 SF  |
| UNIT 11 | 1099 SF |
| UNIT 12 | 1099 SF |
|         | 6153 SF |

## T/O FOURTH FLOOR

|                 | ••••     |
|-----------------|----------|
| UNIT 13         | 1064 SF  |
| UNIT 14         | 1083 SF  |
| UNIT 15         | 1014 SF  |
| UNIT 16         | 793 SF   |
| UNIT 17         | 1099 SF  |
| UNIT 18         | 1099 SF  |
|                 | 6153 SF  |
| Grand total: 18 | 19682 SF |
|                 |          |

#### ROOM MIX ROOM TYPE

1 BED 2 BED

TOTAL

| GND       2ND       3RD       4TH       TOTAL         -       1       1       1       3       -         -       5       5       5       15       15       - | PROJECT NAME<br><b>50 EMMA ST. GRAND</b><br><b>VALLEY, ON -</b><br><b>APARTMENTS</b><br>PROJECT ADDRESS                                                                                                                                                     |
|-------------------------------------------------------------------------------------------------------------------------------------------------------------|-------------------------------------------------------------------------------------------------------------------------------------------------------------------------------------------------------------------------------------------------------------|
| - 6 6 6 18                                                                                                                                                  | 50 EMMA ST. GRAND<br>VALLEY, ON                                                                                                                                                                                                                             |
| -                                                                                                                                                           | CLIENT                                                                                                                                                                                                                                                      |
|                                                                                                                                                             | SHELDON CREEK<br>DEVELOPMENTS                                                                                                                                                                                                                               |
|                                                                                                                                                             | ARCHITECT<br>KHALSA DESIGN INC.                                                                                                                                                                                                                             |
|                                                                                                                                                             | O E G Z                                                                                                                                                                                                                                                     |
|                                                                                                                                                             |                                                                                                                                                                                                                                                             |
|                                                                                                                                                             | KHALSA<br>BRAMPTON, ON<br>T: 647-468-2940                                                                                                                                                                                                                   |
|                                                                                                                                                             |                                                                                                                                                                                                                                                             |
|                                                                                                                                                             | CONSULTANTS:                                                                                                                                                                                                                                                |
|                                                                                                                                                             |                                                                                                                                                                                                                                                             |
|                                                                                                                                                             |                                                                                                                                                                                                                                                             |
|                                                                                                                                                             |                                                                                                                                                                                                                                                             |
|                                                                                                                                                             | COPYRIGHT KHALSA DESIGN © 2022<br>THESE DRAWINGS ARE NOW AND DO                                                                                                                                                                                             |
|                                                                                                                                                             | REMAIN THE SOLE PROPERTY OF KHALSA<br>DESIGN USE OF THESE PLANS OR ANY<br>FORM OF REPRODUCTION OF THIS DESIGN<br>IN WHOLE OR IN PART WITHOUT EXPRESS<br>WRITTEN CONSENT IS PROHIBITED AND<br>SHALL RESULT IN THE FULLEST EXTENT OF<br>PROSECUTION UNDER LAW |
|                                                                                                                                                             | REGISTRATION                                                                                                                                                                                                                                                |
|                                                                                                                                                             | O ARCHITECTS Z<br>06 - 16 - 2024<br>AMRITPAL SINGH BANSAL                                                                                                                                                                                                   |
| <b>L</b>                                                                                                                                                    | US - 16 - 2024<br>AMRITPAL SINGH BANSAL<br>LICENCE<br>9524<br>ISSUED FOR SITE PLAN APPROVAL                                                                                                                                                                 |
|                                                                                                                                                             | Project number24022Date06/16/2024Drawn byASBChecked byKDI                                                                                                                                                                                                   |
|                                                                                                                                                             | Scale     As indicated       REVISIONS       No.     Description     Date                                                                                                                                                                                   |
|                                                                                                                                                             |                                                                                                                                                                                                                                                             |
|                                                                                                                                                             |                                                                                                                                                                                                                                                             |
|                                                                                                                                                             |                                                                                                                                                                                                                                                             |
|                                                                                                                                                             | 2ND FLOOR<br>PLAN                                                                                                                                                                                                                                           |
| SD_SECOND FLOOR                                                                                                                                             | <b>ASP-202</b>                                                                                                                                                                                                                                              |
| ASP-202 1/8" = 1'-0"                                                                                                                                        | 50 EMMA ST. GRAND VALLEY,<br>ON - APARTMENTS                                                                                                                                                                                                                |