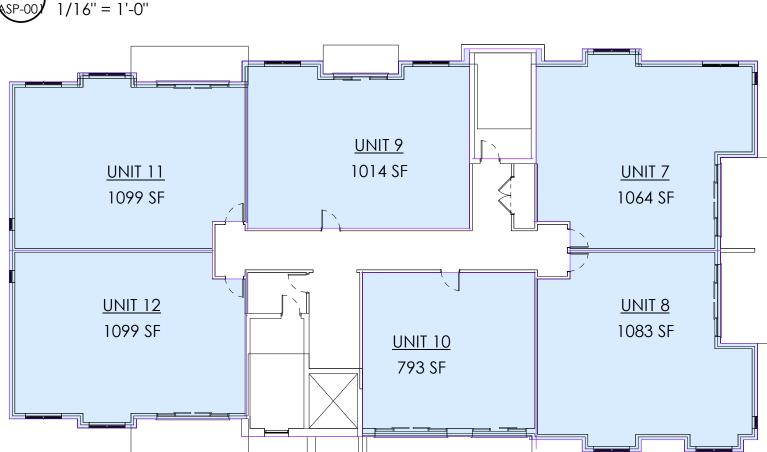

## T/O FOURTH FLOOR

|                 | ••••     |
|-----------------|----------|
| UNIT 13         | 1064 SF  |
| UNIT 14         | 1083 SF  |
| UNIT 15         | 1014 SF  |
| UNIT 16         | 793 SF   |
| UNIT 17         | 1099 SF  |
| UNIT 18         | 1099 SF  |
|                 | 6153 SF  |
| Grand total: 18 | 19682 SF |
|                 |          |