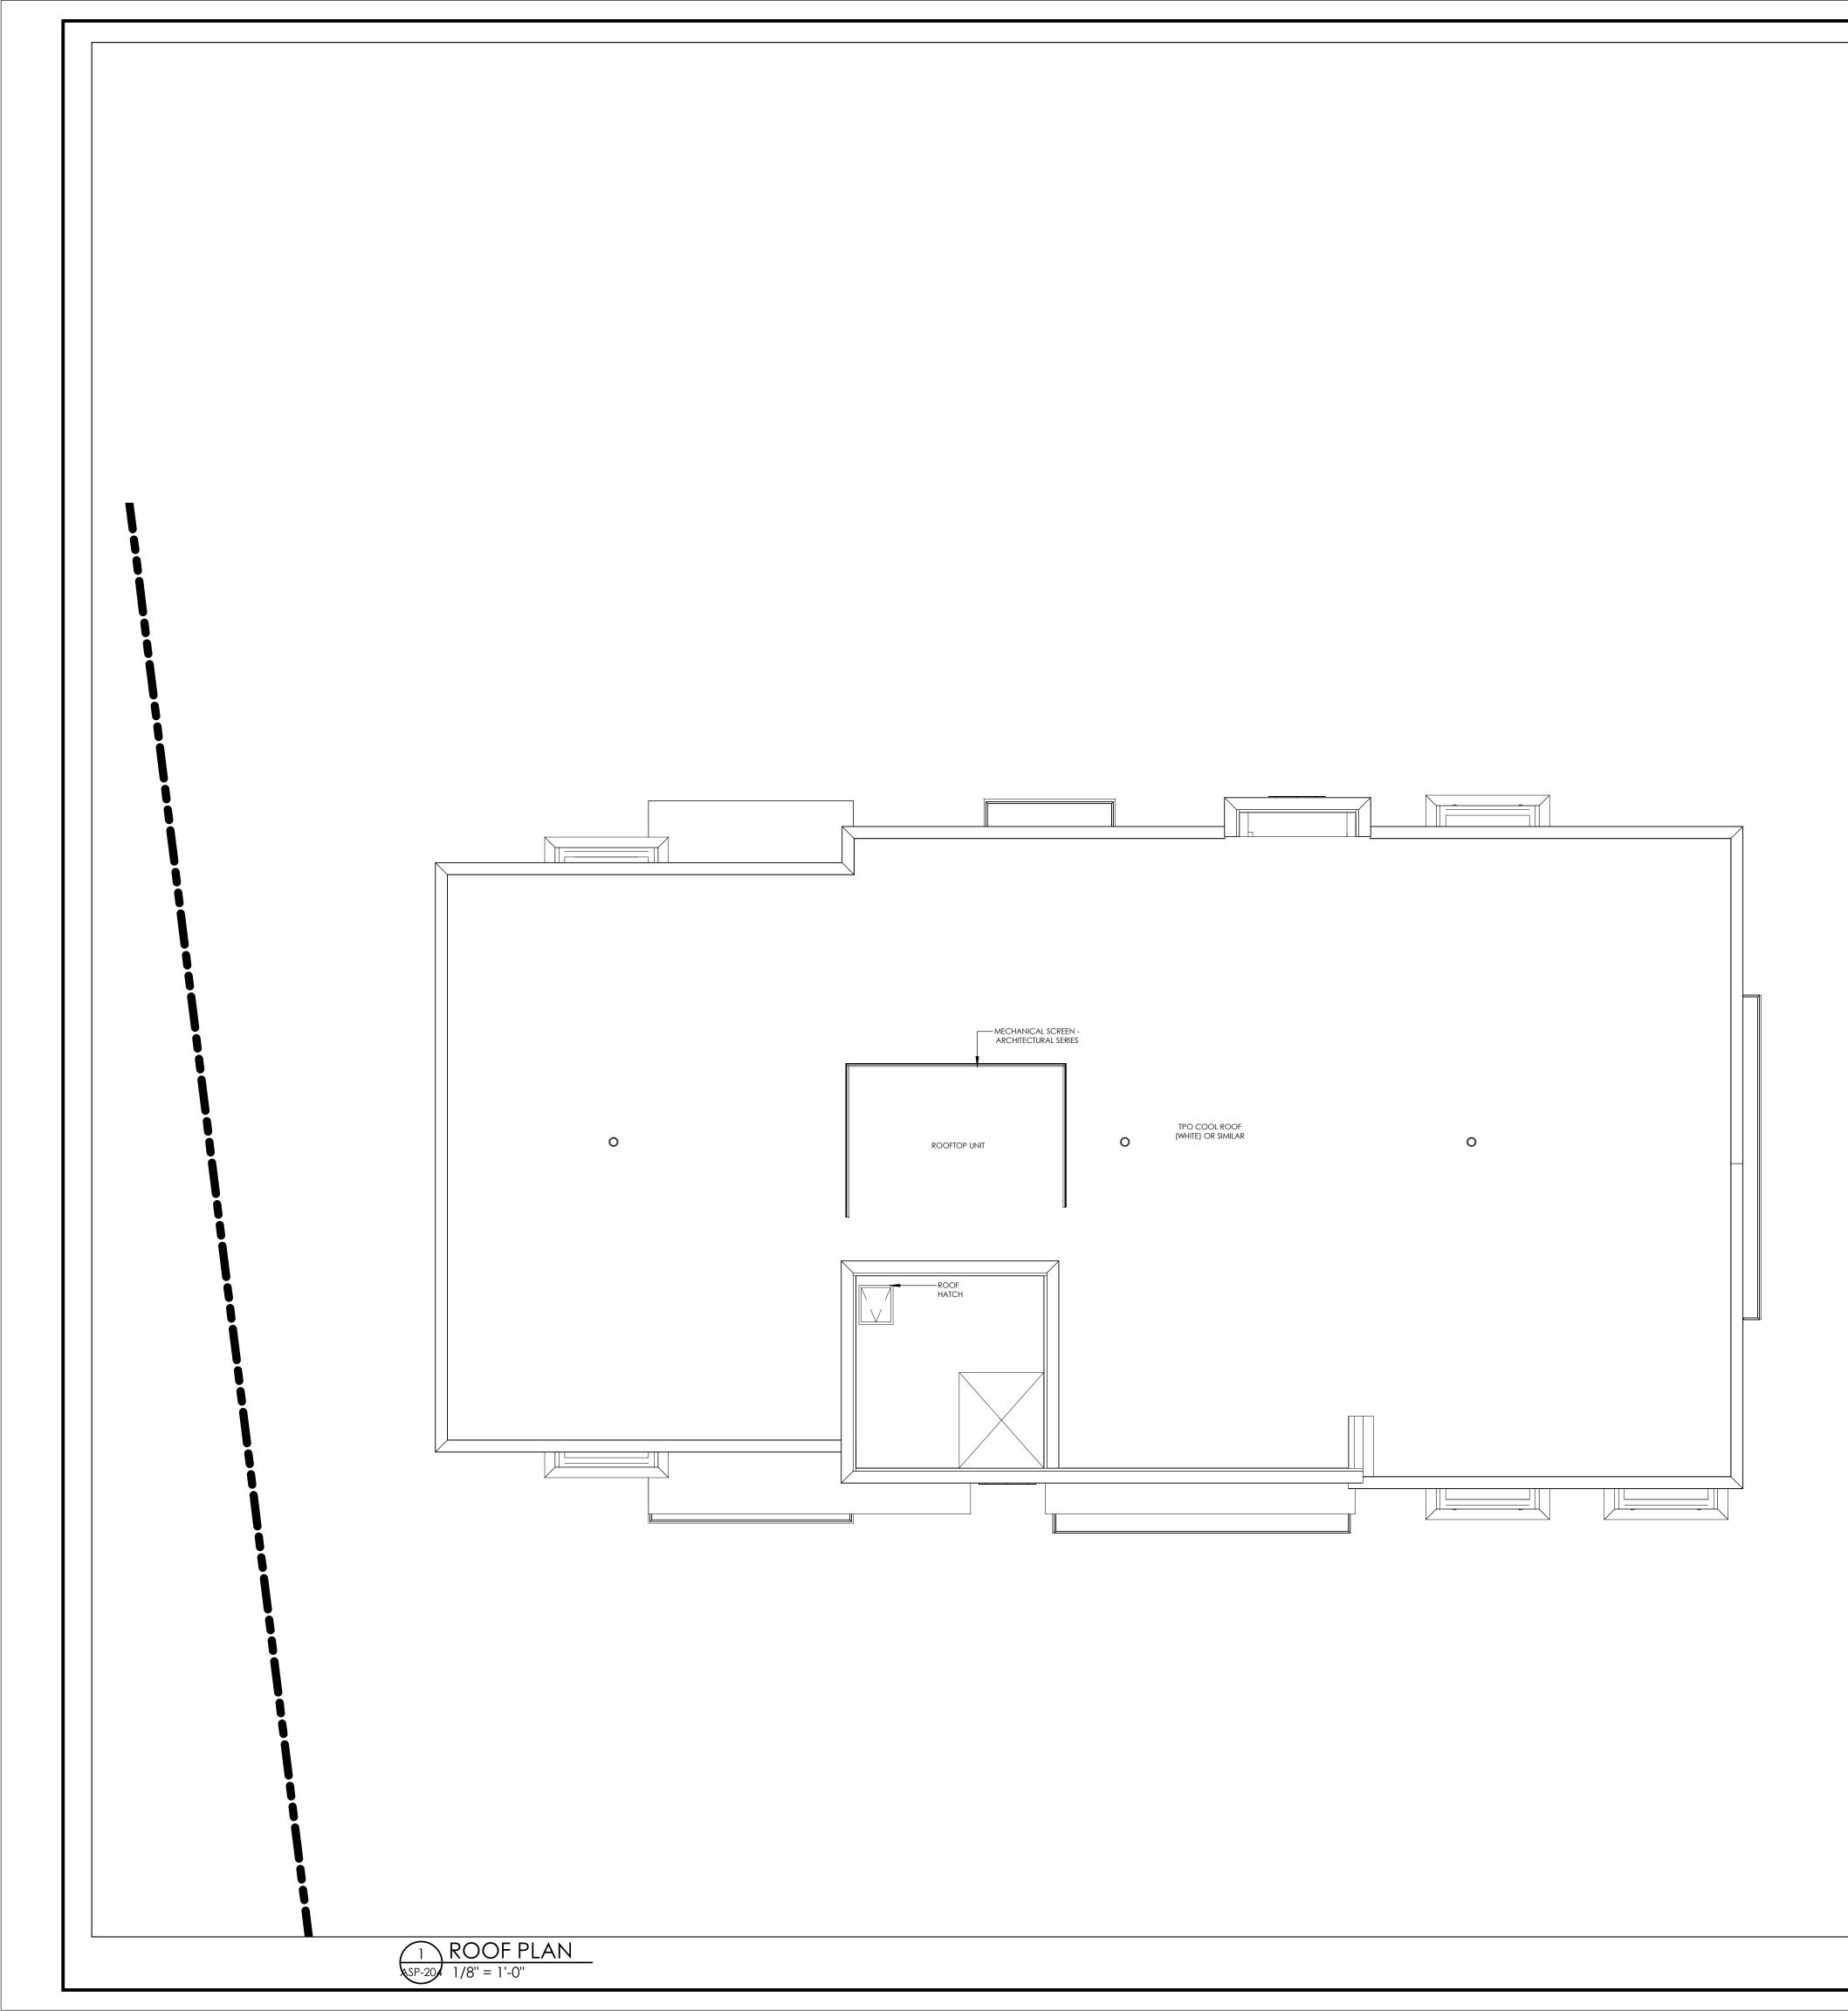

GROUN SECONI THIRD FL FOURTH Grand t

| BUILDING AREA SUMMARY |          |                     |  |  |  |  |
|-----------------------|----------|---------------------|--|--|--|--|
| Name                  | Area     | Area (Metric)       |  |  |  |  |
|                       |          |                     |  |  |  |  |
| IND FLOOR             | 8905 SF  | 827 m <sup>2</sup>  |  |  |  |  |
| ND FLOOR              | 7483 SF  | 695 m <sup>2</sup>  |  |  |  |  |
| FLOOR                 | 7483 SF  | 695 m <sup>2</sup>  |  |  |  |  |
| TH FLOOR              | 7483 SF  | 695 m <sup>2</sup>  |  |  |  |  |
| d total               | 31355 SF | 2913 m <sup>2</sup> |  |  |  |  |