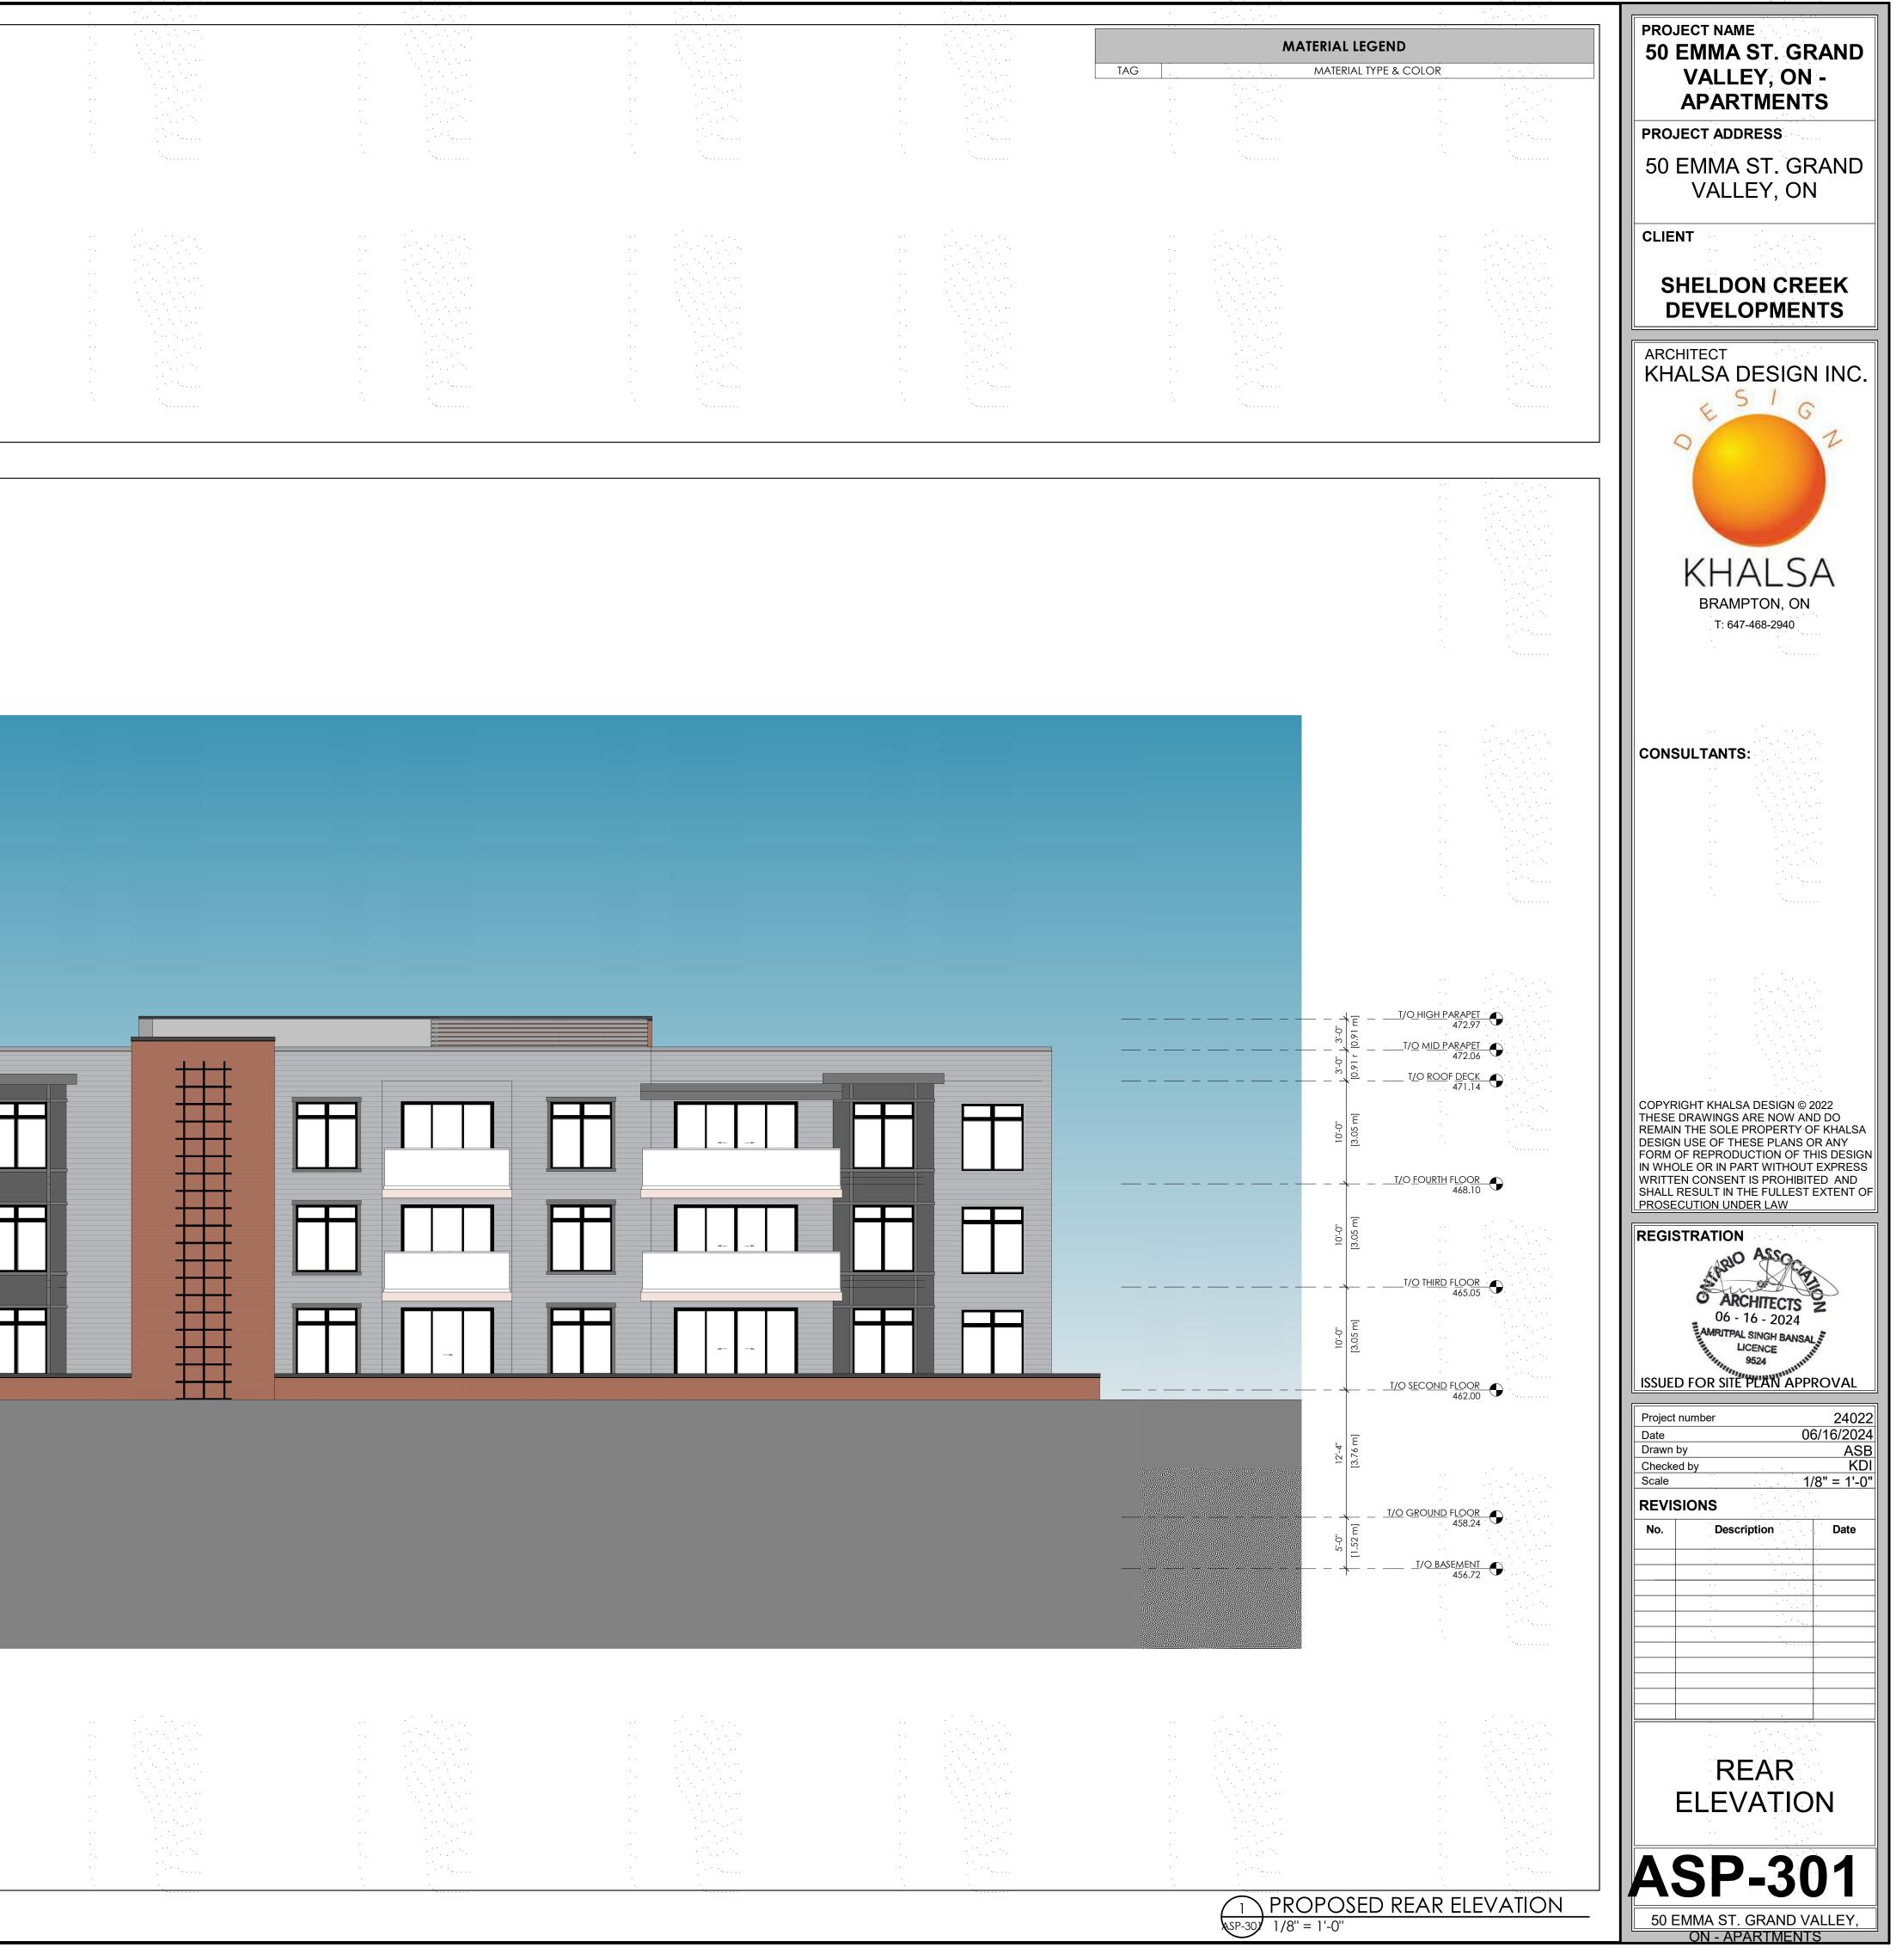

|  | HORI |  | NEER BRICK VENEER |                                     |
|--|------|--|-------------------|-------------------------------------|
|  |      |  |                   |                                     |
|  |      |  |                   | 458.09 m<br>DE AT FRONT OF BUILDING |
|  |      |  |                   |                                     |