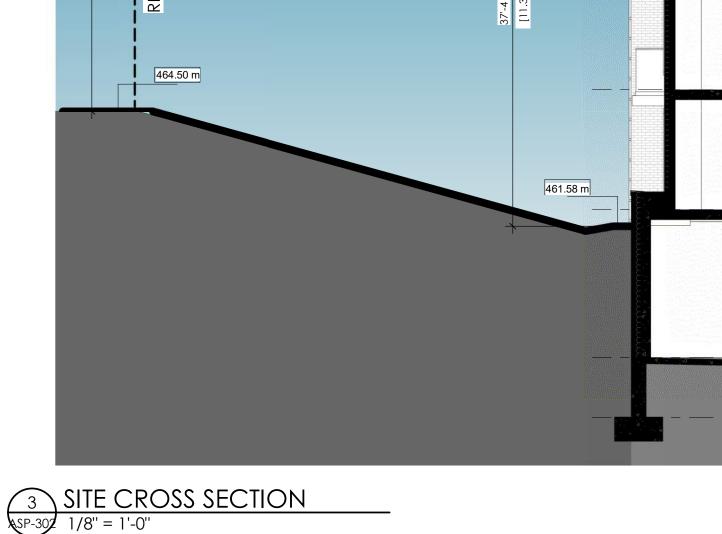

· · · · · · · · · · · · · · | 1997 - 1997 - 1997 - 1997 - 1997 - 1997 - 1997 - 1997 - 1997 - 1997 - 1997 - 1997 - 1997 - 1997 - 1997 - 1997 - |
|      |                                            | · · · · · · · · · · · · · · · · · · · |                                                                                                                 |
|      |                                            | · · · · · · · · · · · · · · · · · · · | · · · · · · · · · · · · · · · · · · ·                                                                           |





1 PROPOSED LEFT SIDE ELEVATION ASP-302 1/8" = 1'-0"

|  | U |  |  |
|--|---|--|--|
|  |   |  |  |
|  |   |  |  |
|  |   |  |  |
|  |   |  |  |
|  |   |  |  |
|  |   |  |  |
|  |   |  |  |
|  |   |  |  |
|  |   |  |  |
|  |   |  |  |





# 2 PROPOSED RIGHT SIDE ELEVATION







TAG



|                                         |  | · · · ·                               |
|-----------------------------------------|--|---------------------------------------|
| 19.1.1.1.1.1.1.1.1.1.1.1.1.1.1.1.1.1.1. |  | · · · · · · · · · · · · · · · · · · · |
|                                         |  |                                       |
|                                         |  |                                       |
|                                         |  |                                       |
|                                         |  |                                       |
|                                         |  |                                       |
|                                         |  |