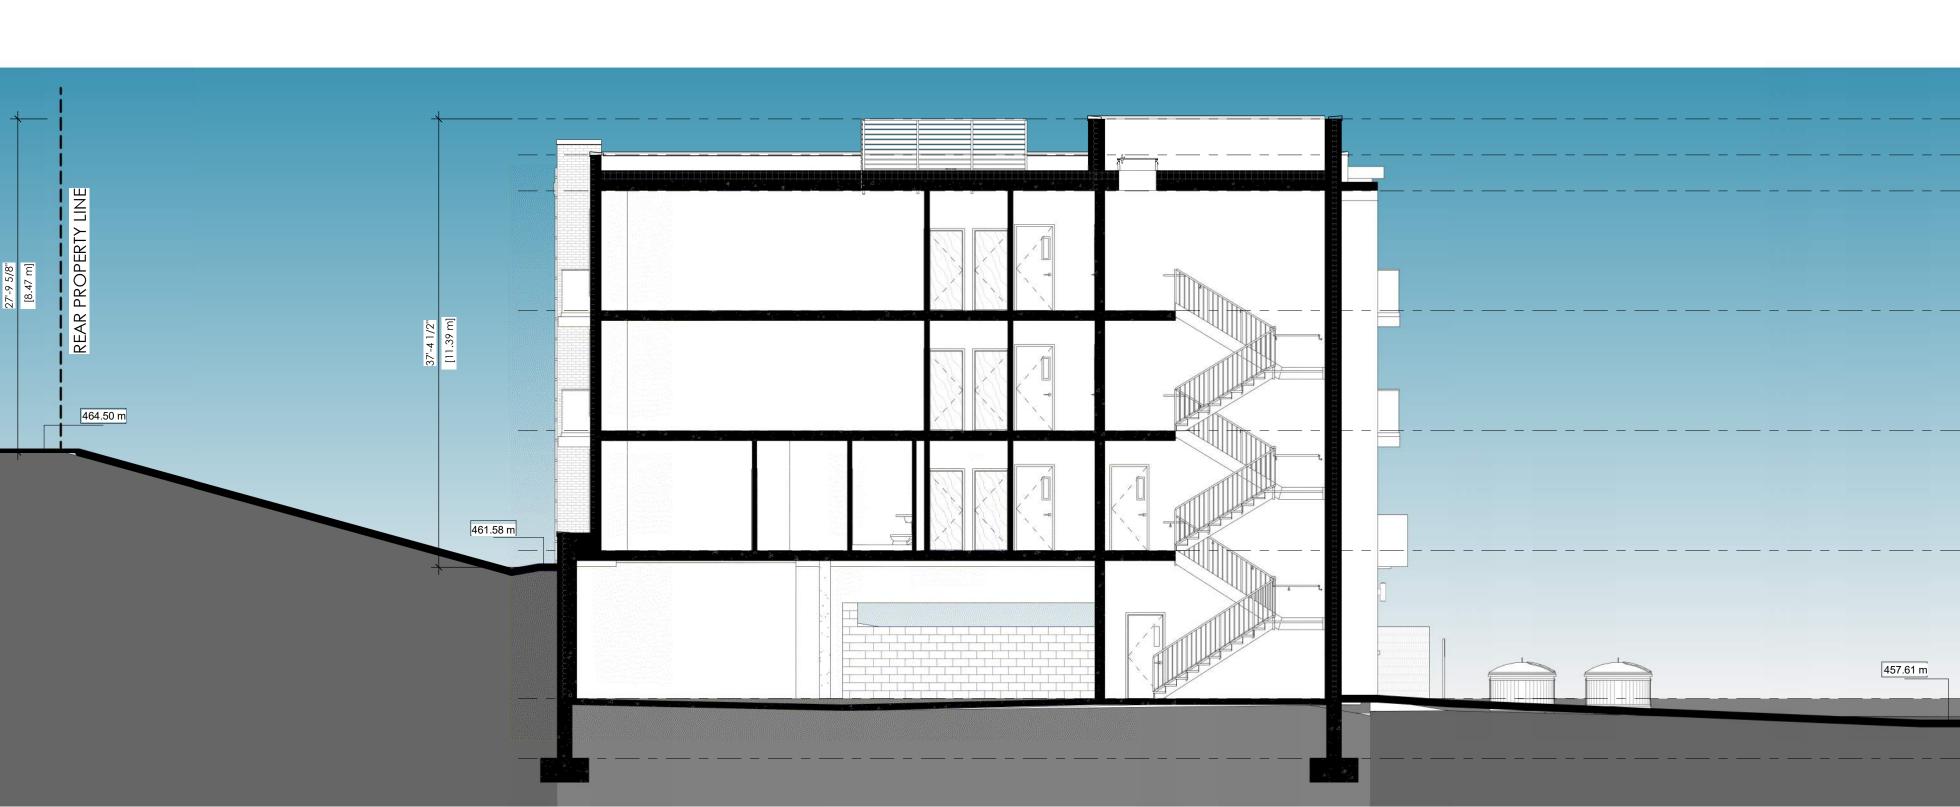

· · · · · · · · · · · · · | 1997 - 1997 - 1997 - 1997 - 1997 - 1997 - 1997 - 1997 - 1997 - 1997 - 1997 - 1997 - 1997 - 1997 - 1997 - 1997 - |
|      |                                            | · · · · · · · · · · · · · · · · · · · |                                                                                                                 |
|      |                                            | · · · · · · · · · · · · · · · · · · · | · · · · · · · · · · · · · · · · · · ·                                                                           |





1 PROPOSED LEFT SIDE ELEVATION ASP-302 1/8" = 1'-0"

|  | U |  |  |
|--|---|--|--|
|  |   |  |  |
|  |   |  |  |
|  |   |  |  |
|  |   |  |  |
|  |   |  |  |
|  |   |  |  |
|  |   |  |  |
|  |   |  |  |
|  |   |  |  |
|  |   |  |  |





# 2 PROPOSED RIGHT SIDE ELEVATION







TAG



|                                         |  | · · · ·                               |
|-----------------------------------------|--|---------------------------------------|
| 19.1.1.1.1.1.1.1.1.1.1.1.1.1.1.1.1.1.1. |  | · · · · · · · · · · · · · · · · · · · |
|                                         |  |                                       |
|                                         |  |                                       |
|                                         |  |                                       |
|                                         |  |                                       |
|                                         |  |                                       |
|                                         |  |