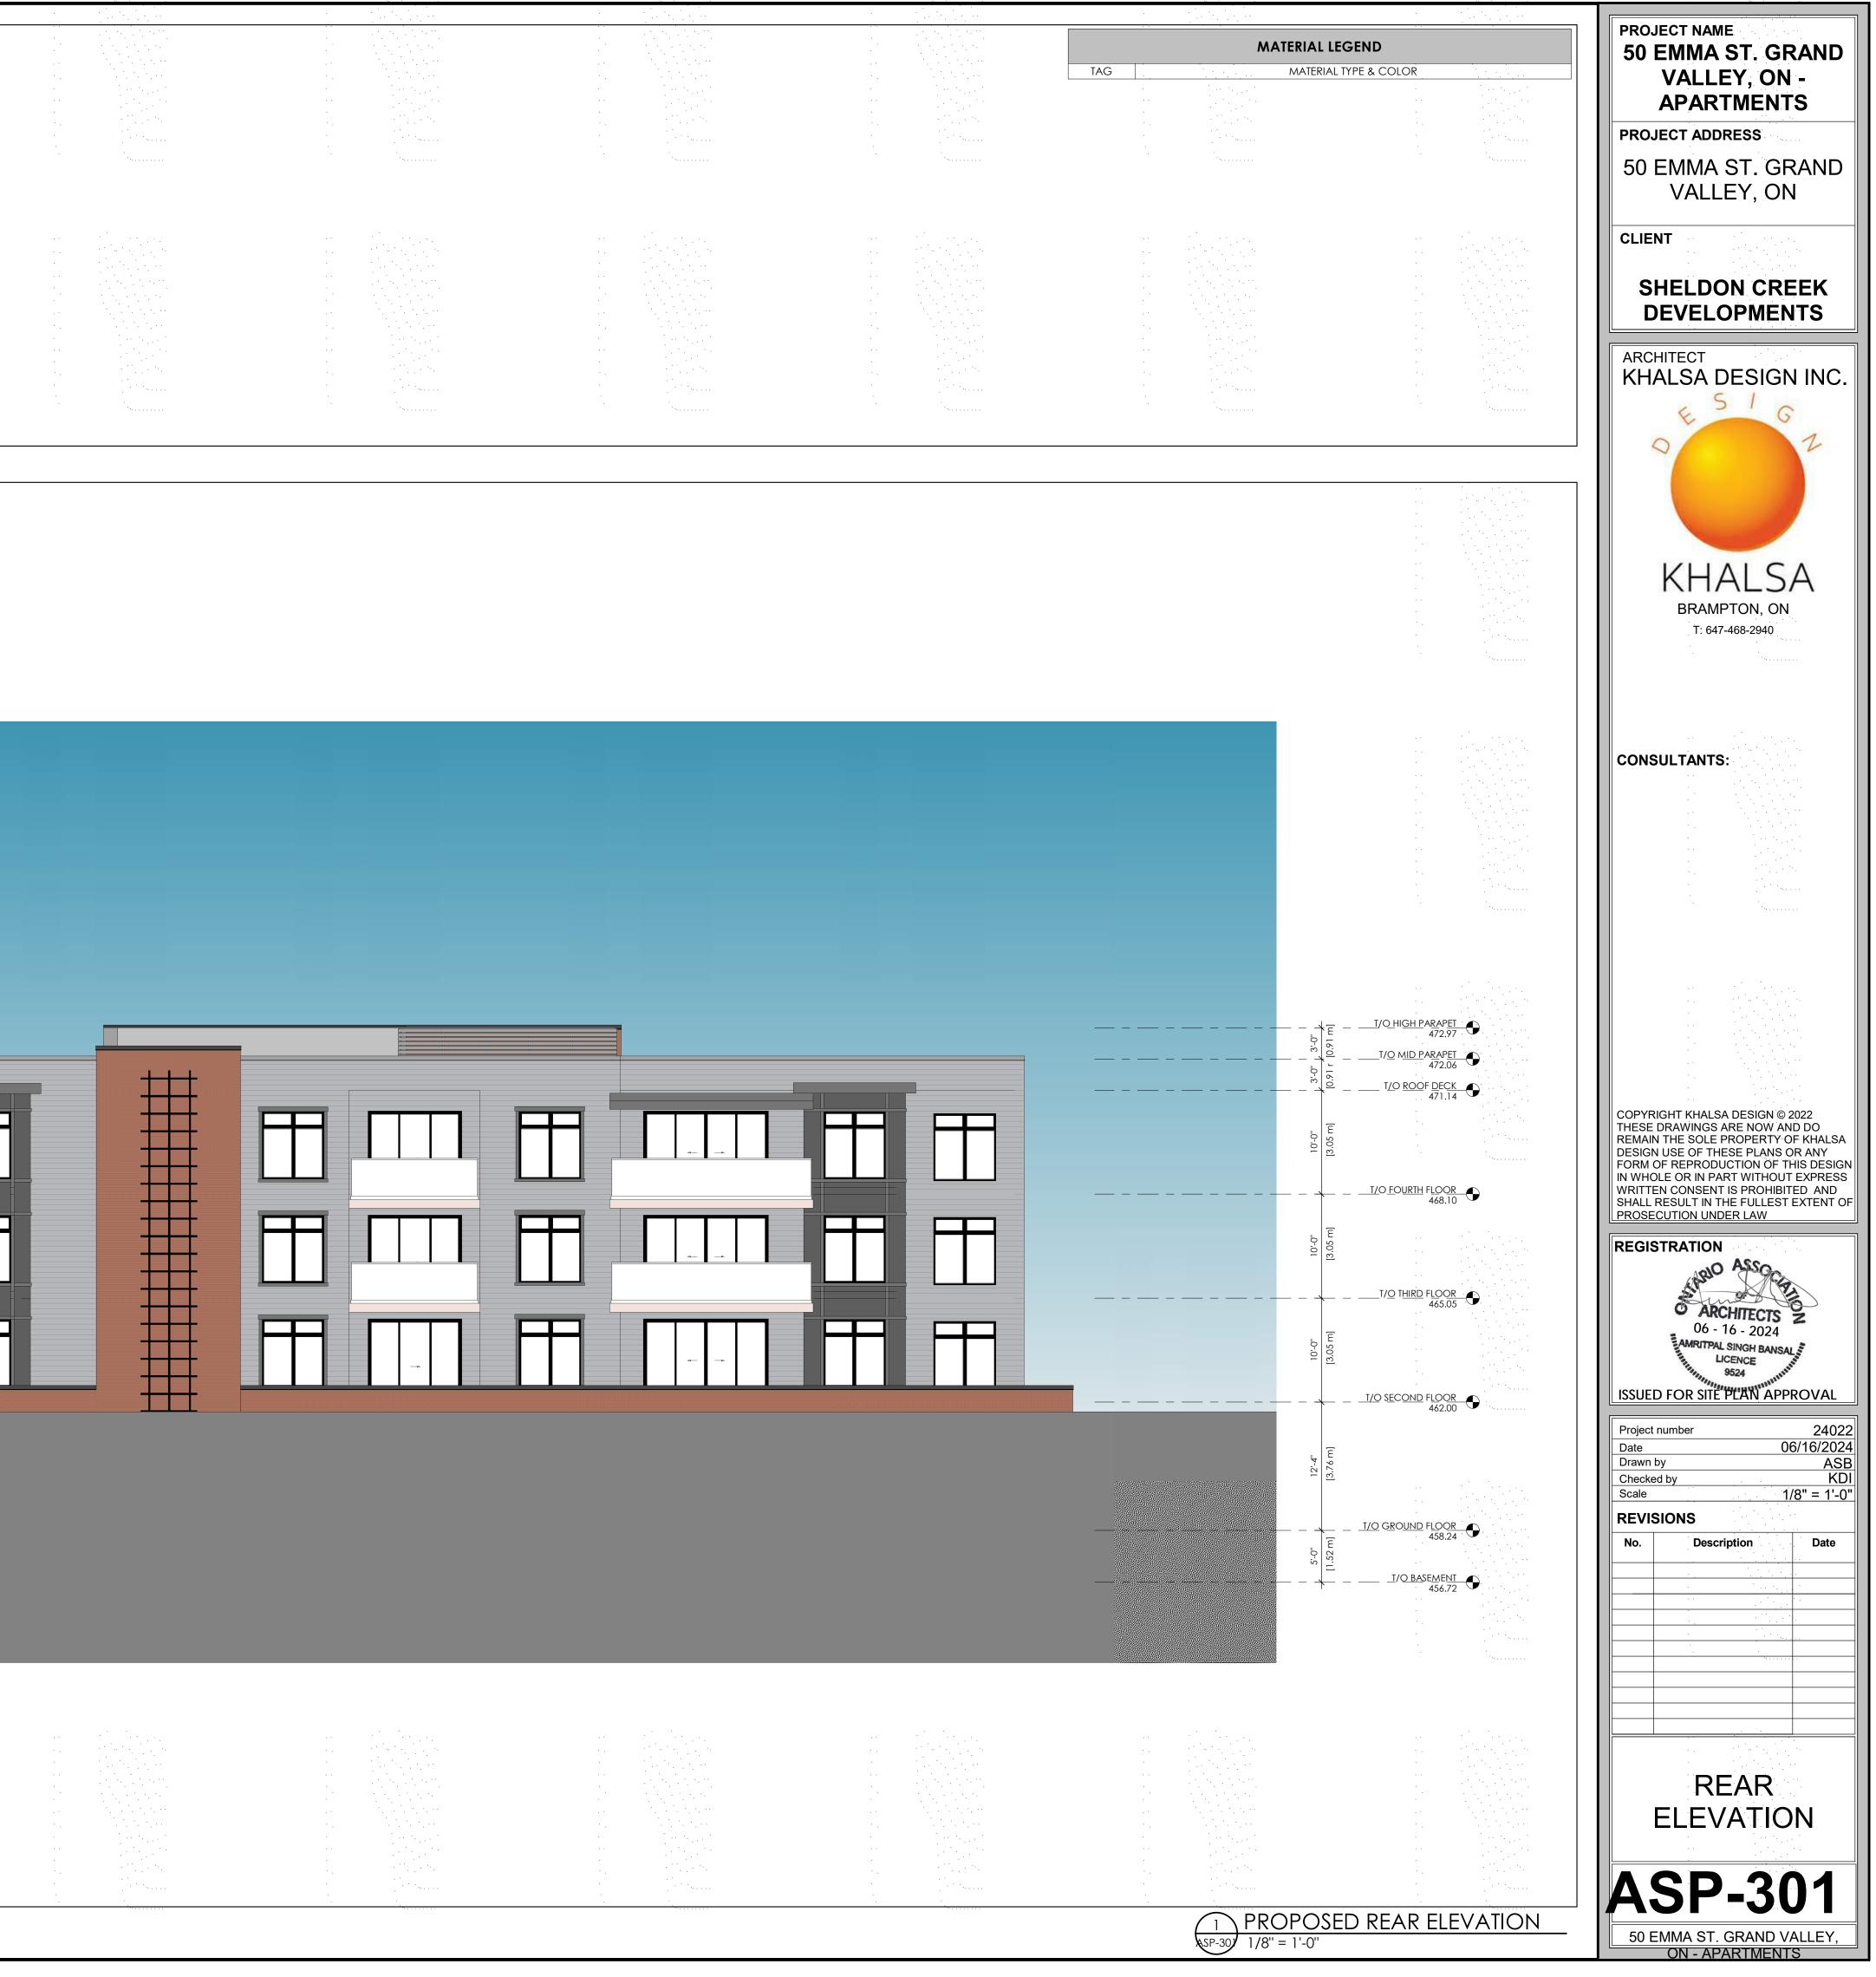

|  | HORI |  | NEER BRICK VENEER |                                     |
|--|------|--|-------------------|-------------------------------------|
|  |      |  |                   |                                     |
|  |      |  |                   | 458.09 m<br>DE AT FRONT OF BUILDING |
|  |      |  |                   |                                     |