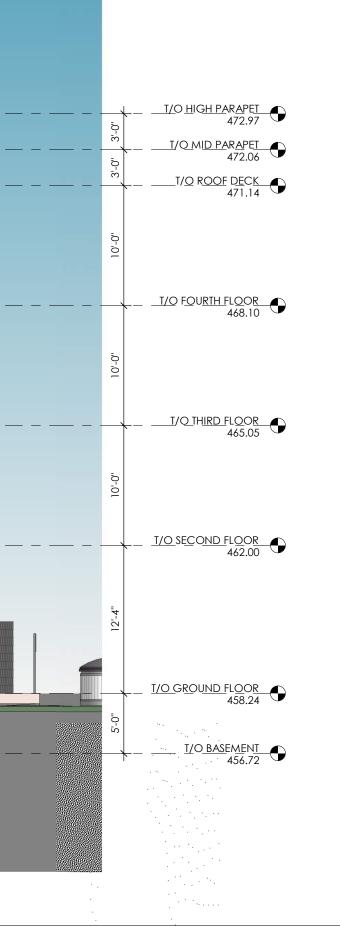

|  | HORI |  | NEER BRICK VENEER |                                     |
|--|------|--|-------------------|-------------------------------------|
|  |      |  |                   |                                     |
|  |      |  |                   | 458.09 m<br>DE AT FRONT OF BUILDING |
|  |      |  |                   |                                     |