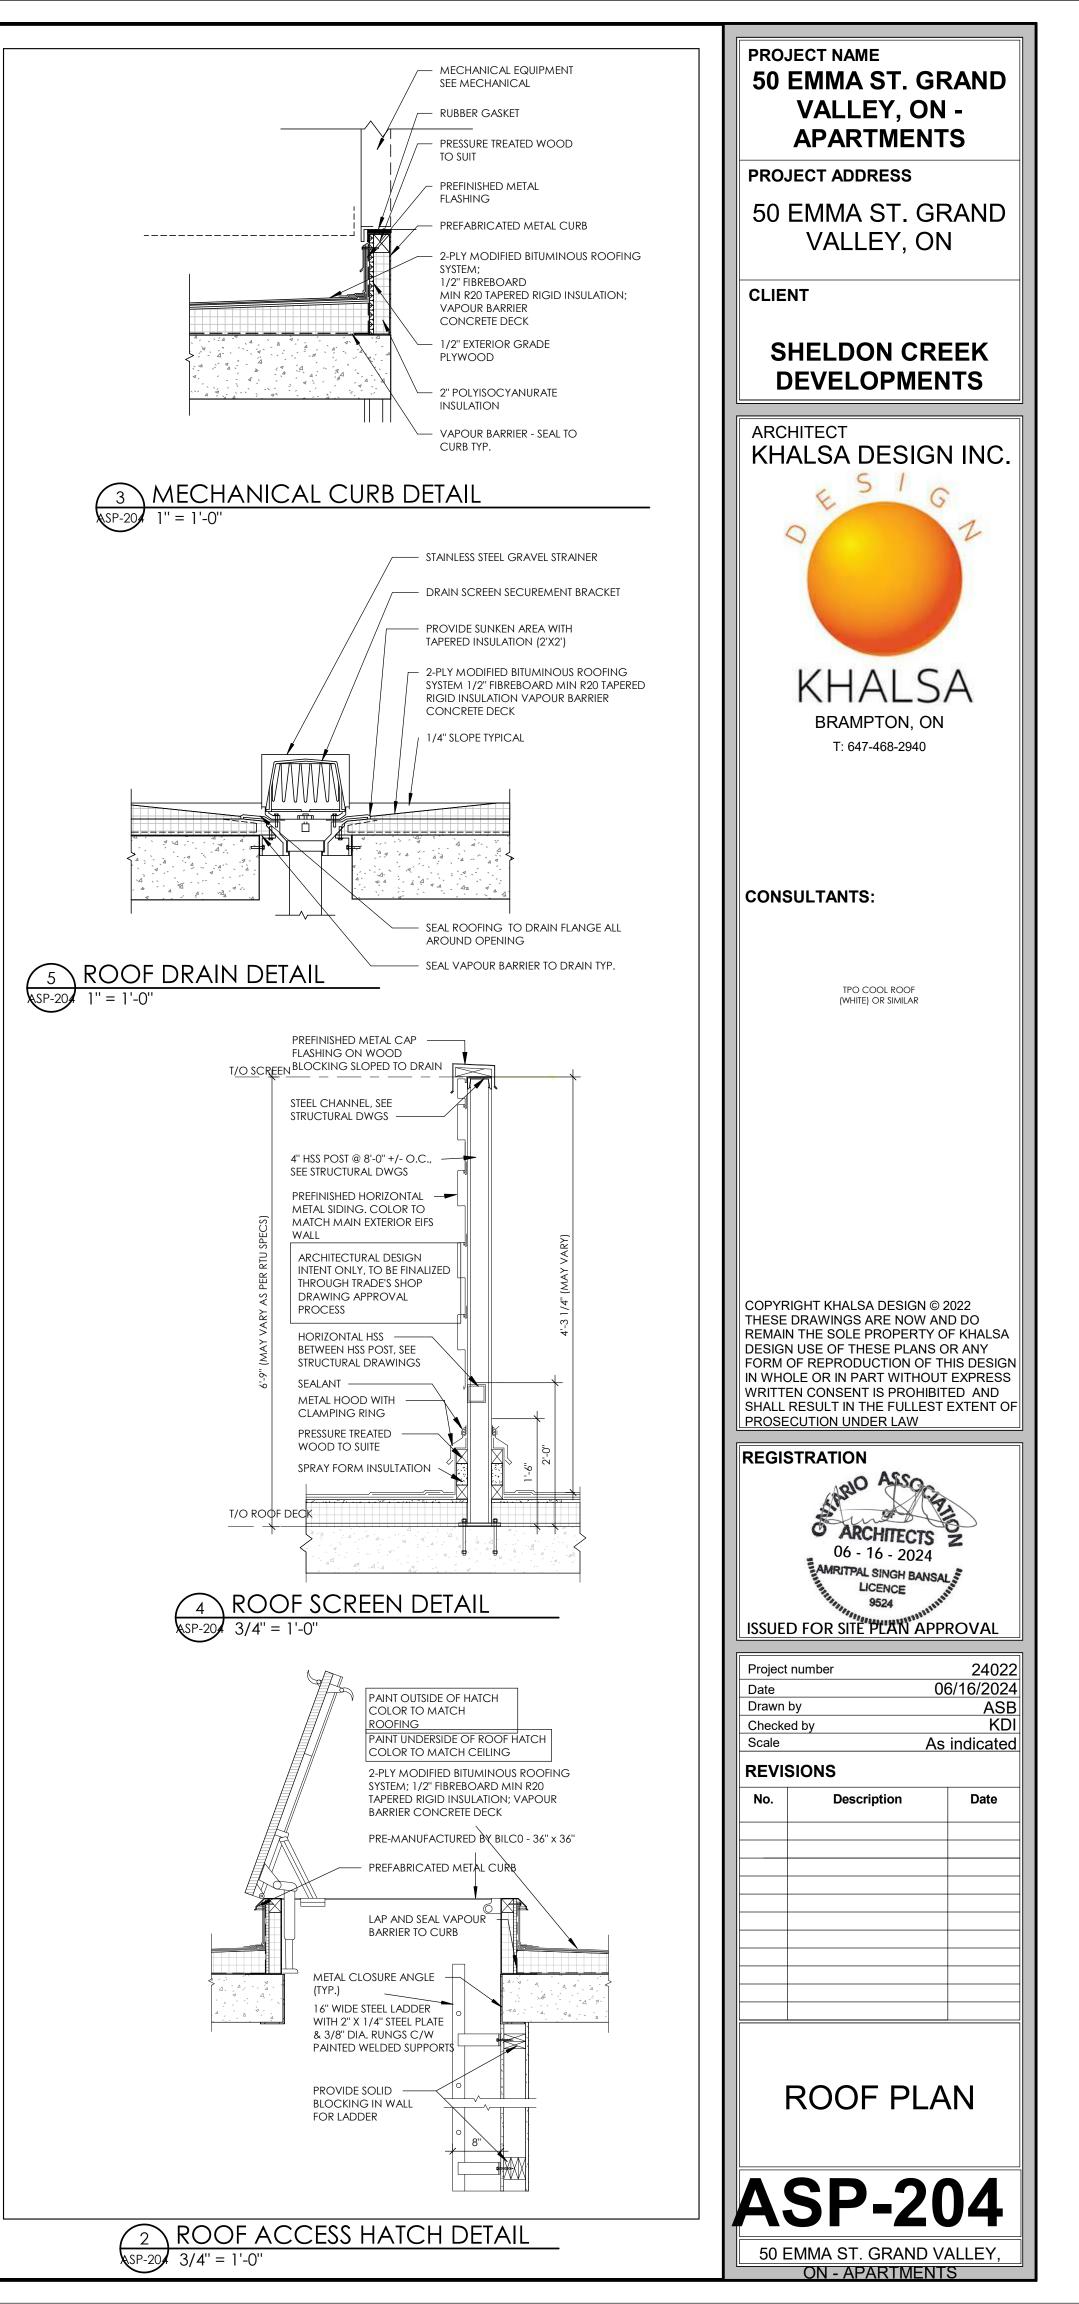

GROUN SECONI THIRD FL FOURTH Grand t

| BUILDING AREA SUMMARY |          |                     |  |  |  |  |
|-----------------------|----------|---------------------|--|--|--|--|
| Name                  | Area     | Area (Metric)       |  |  |  |  |
|                       |          |                     |  |  |  |  |
| IND FLOOR             | 8905 SF  | 827 m <sup>2</sup>  |  |  |  |  |
| ND FLOOR              | 7483 SF  | 695 m <sup>2</sup>  |  |  |  |  |
| FLOOR                 | 7483 SF  | 695 m <sup>2</sup>  |  |  |  |  |
| TH FLOOR              | 7483 SF  | 695 m <sup>2</sup>  |  |  |  |  |
| d total               | 31355 SF | 2913 m <sup>2</sup> |  |  |  |  |