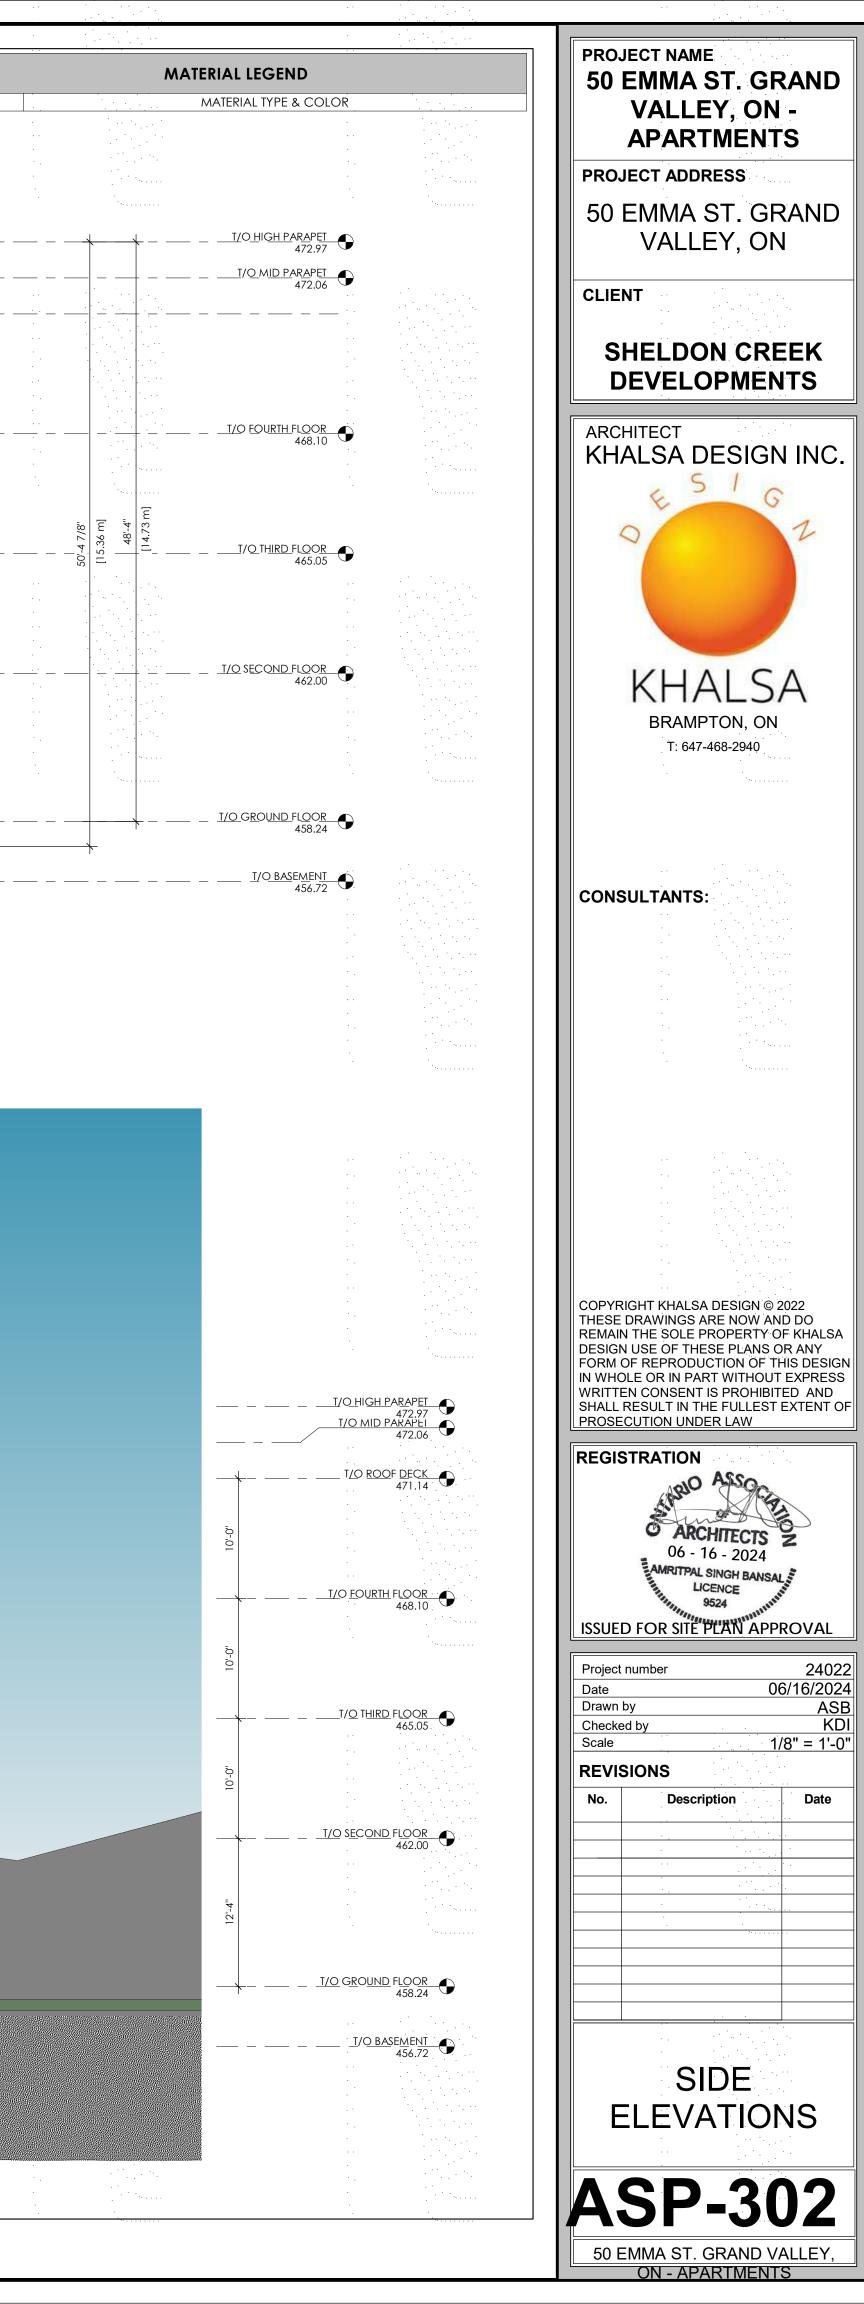

|  | HORI |  | NEER BRICK VENEER |                                     |
|--|------|--|-------------------|-------------------------------------|
|  |      |  |                   |                                     |
|  |      |  |                   | 458.09 m<br>DE AT FRONT OF BUILDING |
|  |      |  |                   |                                     |