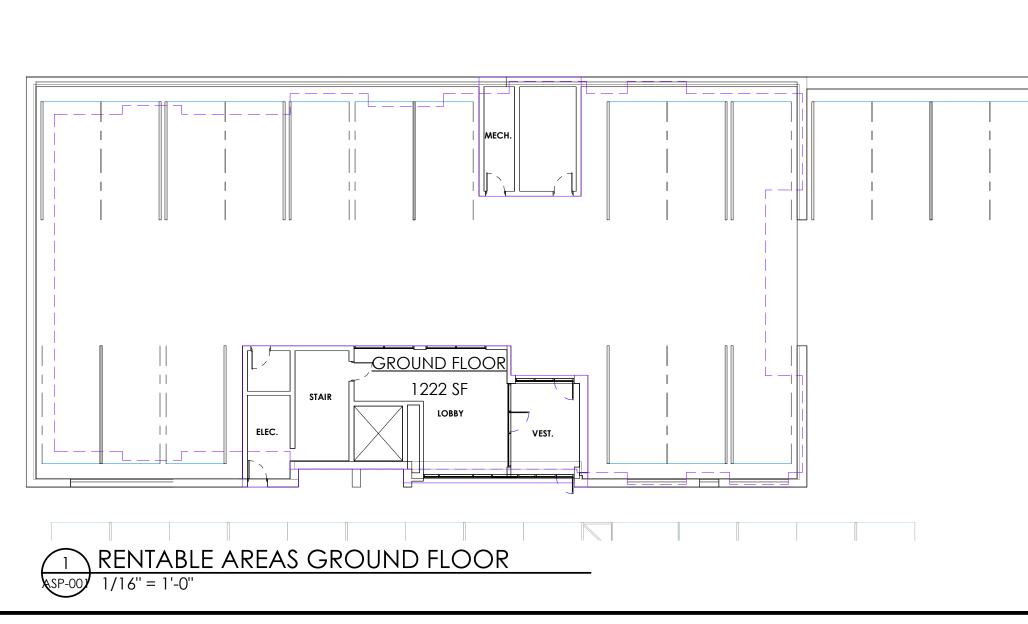

| UNIT | <b>AREA</b> |
|------|-------------|

Area

T/O GROUND FLOOR GROUND FLOOR 1222 SF 1222 SF