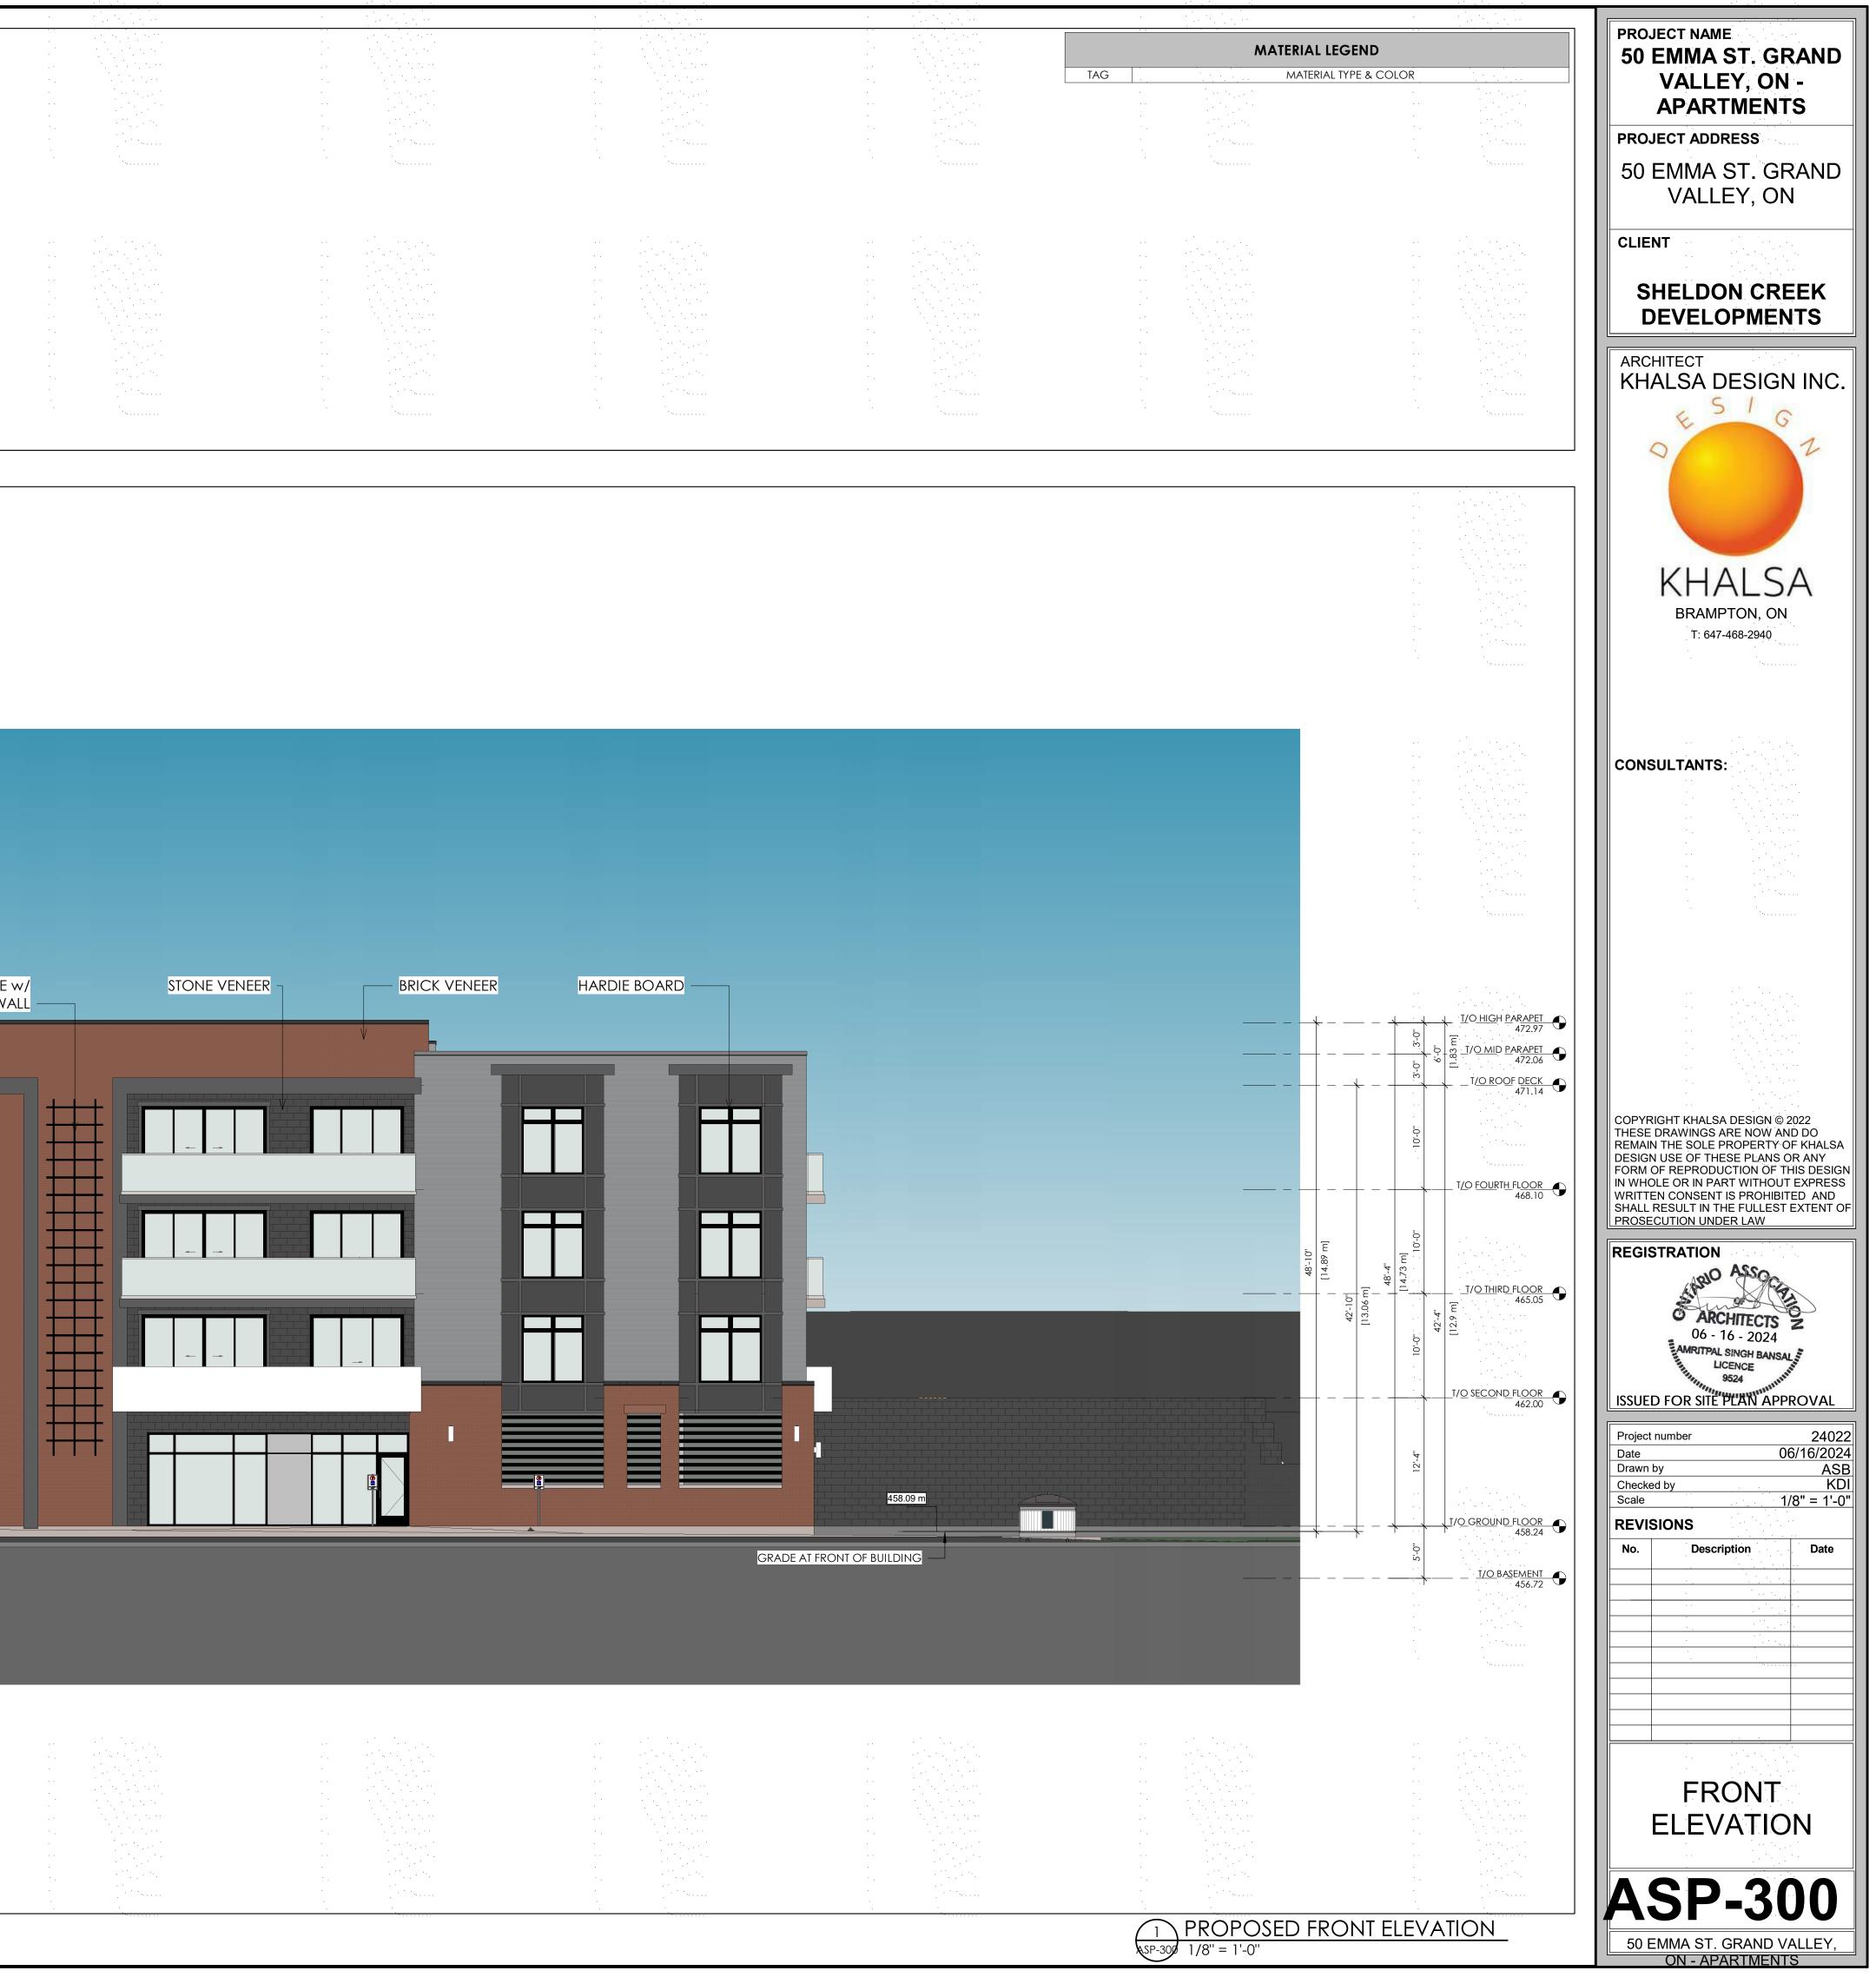

|  | HORI |  | NEER BRICK VENEER |                                     |
|--|------|--|-------------------|-------------------------------------|
|  |      |  |                   |                                     |
|  |      |  |                   | 458.09 m<br>DE AT FRONT OF BUILDING |
|  |      |  |                   |                                     |