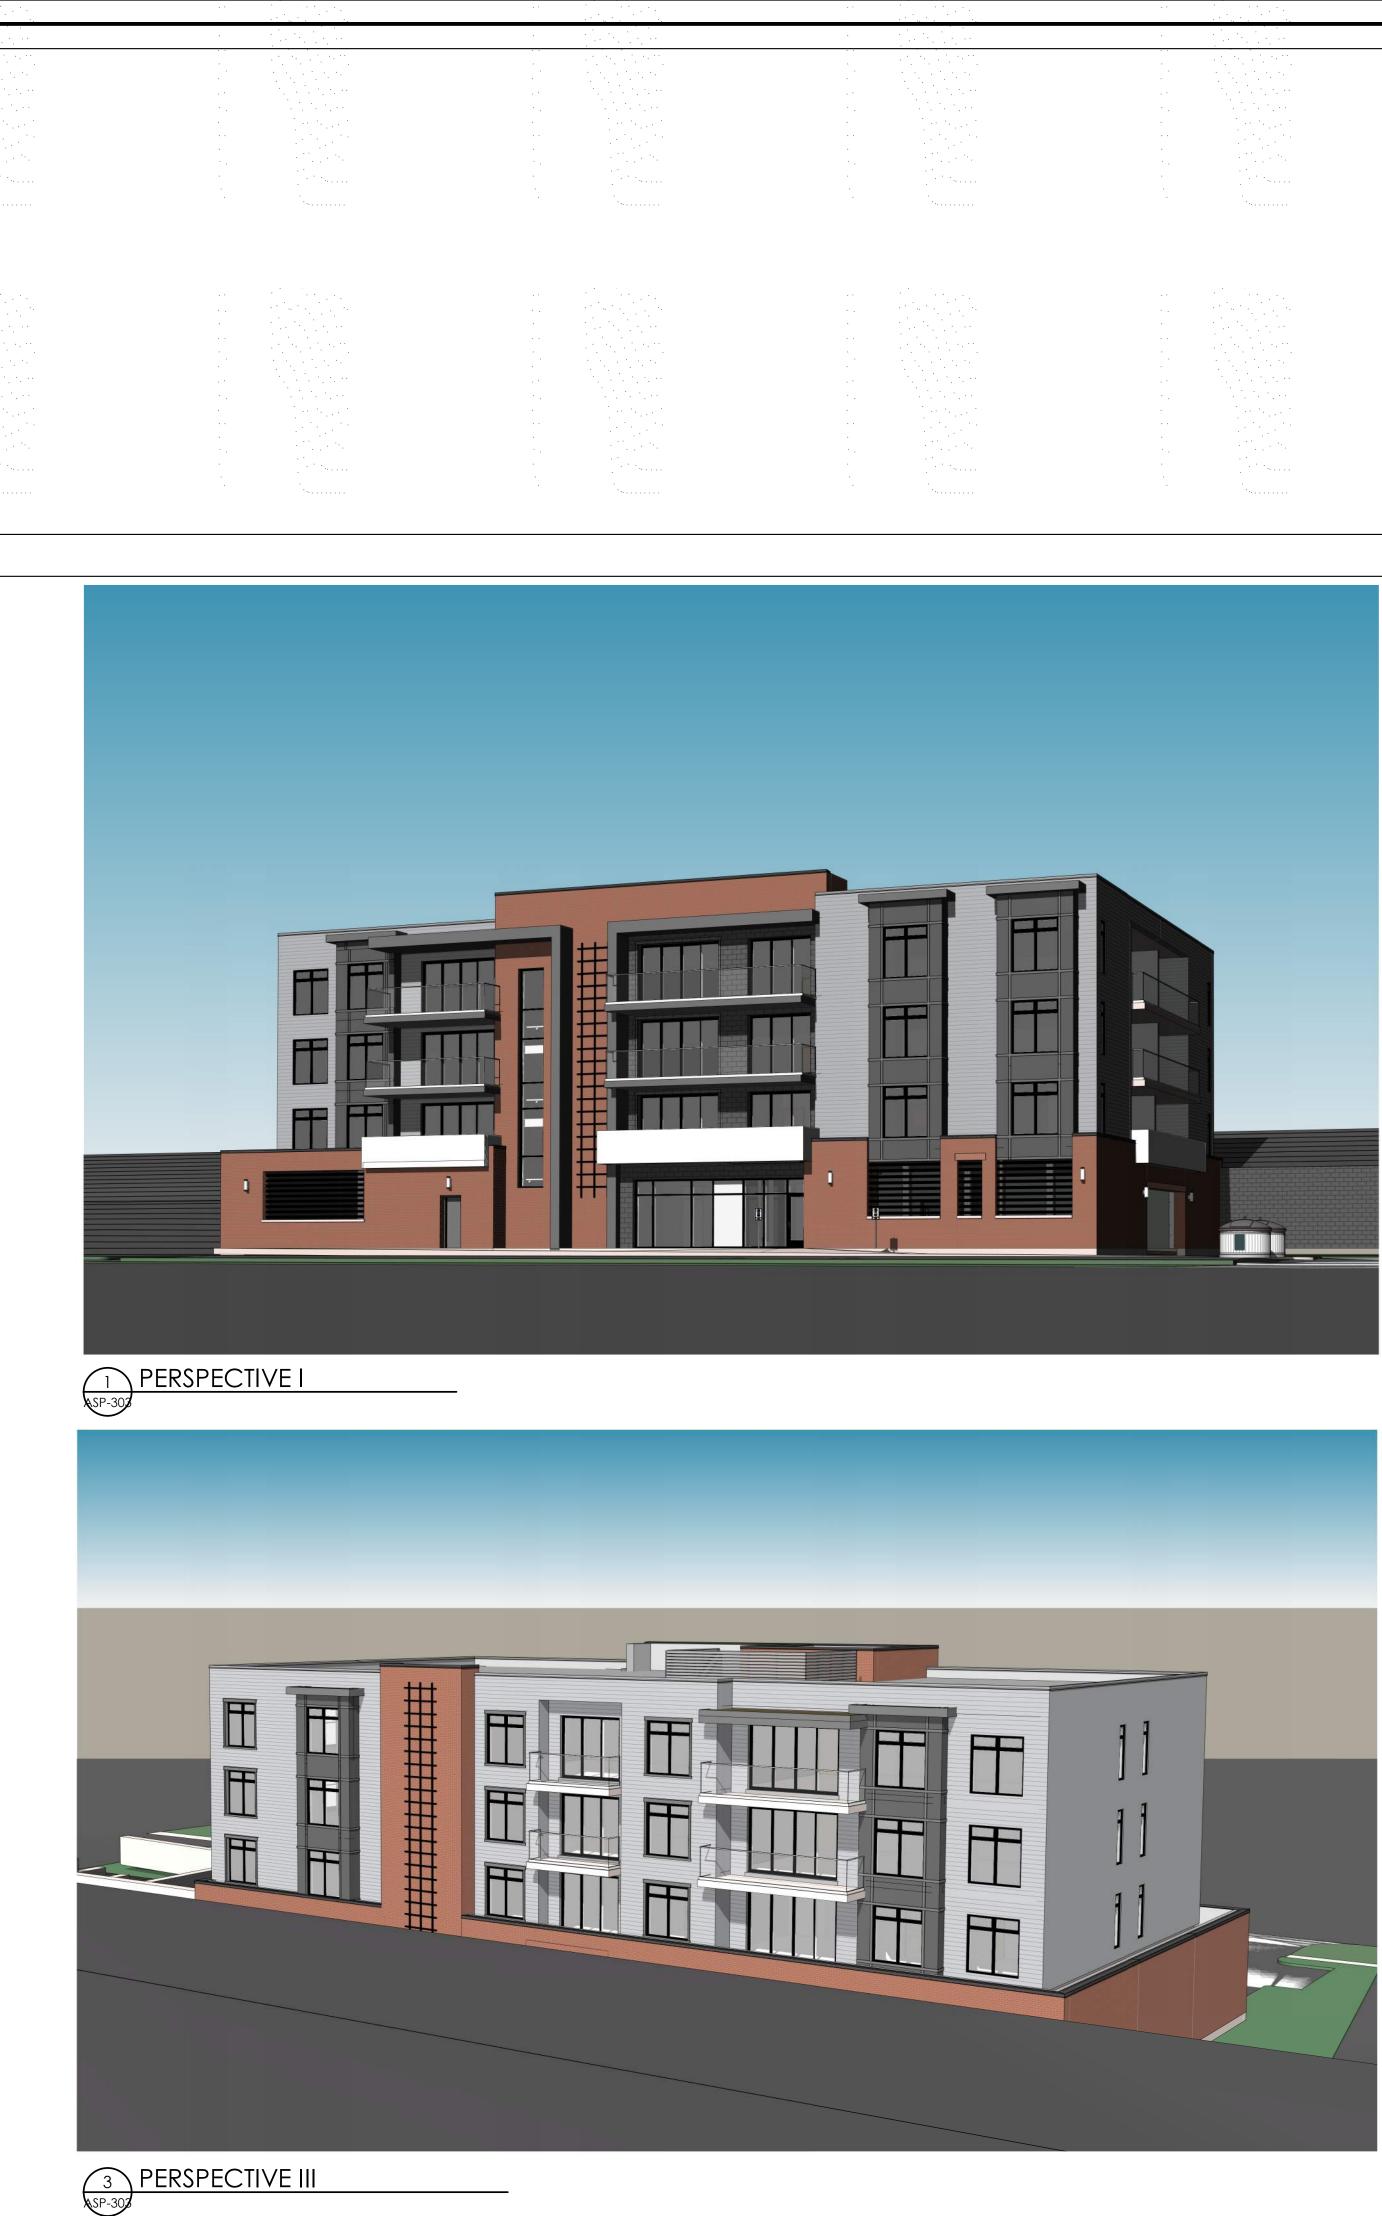

- 1997 - 1997 - 1997 - 1997 - 1997 - 1997 - 1997 - 1997 - 1997 - 1997 - 1997 - 1997 - 1997 - |
|      |                                            | · · · · · · · · · · · · · · · · · · · |                                                                                                                 |
|      |                                            | · · · · · · · · · · · · · · · · · · · | · · · · · · · · · · · · · · · · · · ·                                                                           |





1 PROPOSED LEFT SIDE ELEVATION ASP-302 1/8" = 1'-0"

|  | U |  |  |
|--|---|--|--|
|  |   |  |  |
|  |   |  |  |
|  |   |  |  |
|  |   |  |  |
|  |   |  |  |
|  |   |  |  |
|  |   |  |  |
|  |   |  |  |
|  |   |  |  |
|  |   |  |  |





# 2 PROPOSED RIGHT SIDE ELEVATION







TAG



|                                         |  | · · · ·                               |
|-----------------------------------------|--|---------------------------------------|
| 19.1.1.1.1.1.1.1.1.1.1.1.1.1.1.1.1.1.1. |  | · · · · · · · · · · · · · · · · · · · |
|                                         |  |                                       |
|                                         |  |                                       |
|                                         |  |                                       |
|                                         |  |                                       |
|                                         |  |                                       |
|                                         |  |                                       |
|