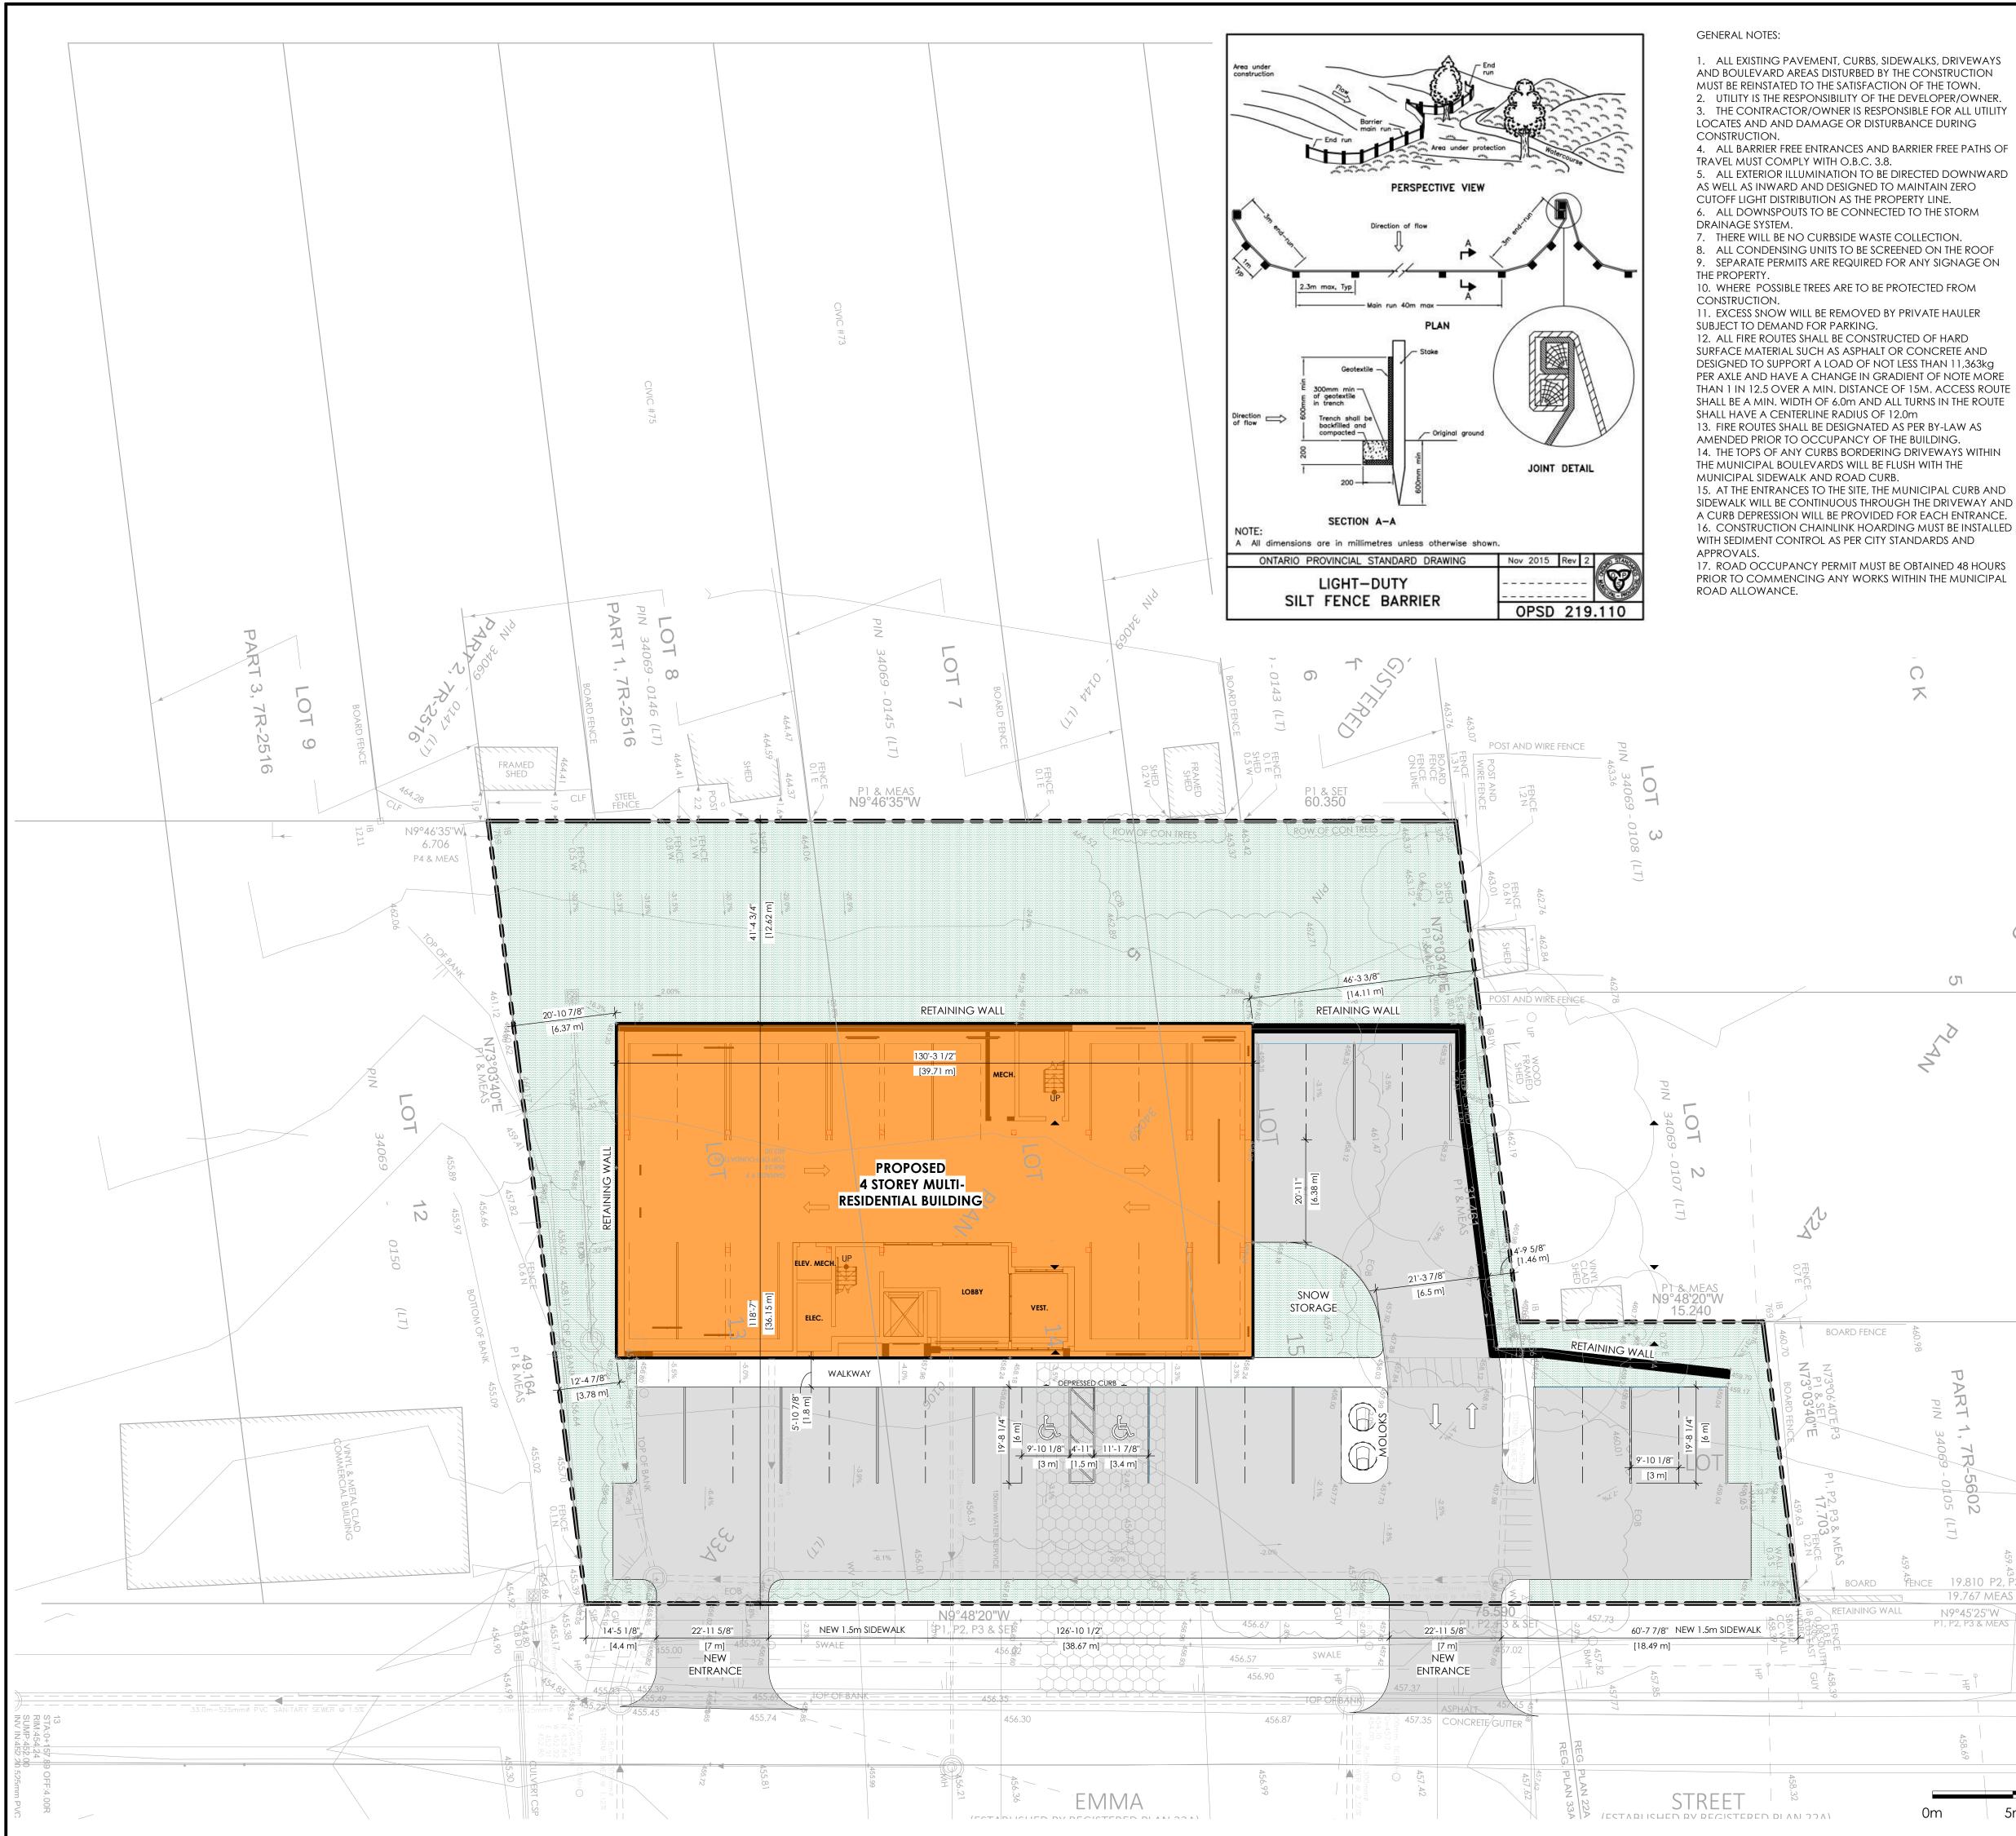

O ARCHITECTS 06 - 16 - 2024 AMRITPAL SINGH BANSAL LICENCE 9524 ISSUED FOR SITE PLAN APPROVAL 24022 06/16/2024 ASB KDI As indicated Date Description SITE PLAN **ASP-100** 50 EMMA ST. GRAND VALLEY, ON - APARTMENTS