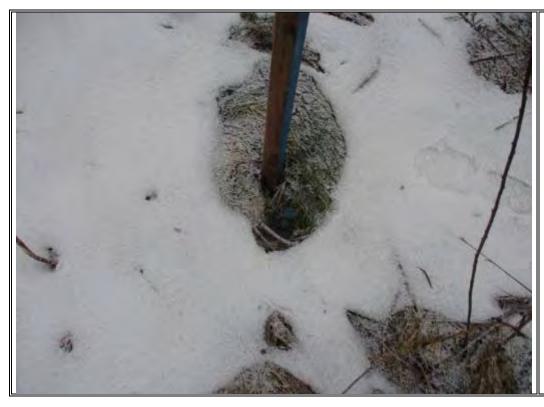

|                                                             | No other individual or party shall be entitled to rely upon the report without our express written consent. If another individual or party relies on the report, such individual or party shall indemnify and hold Criterium - Jansen Engineers harmless for any damages, losses, or expenses incurred as a result of such use. Any use or reliance of the report by an individual or party other than the Client shall constitute acceptance of these terms and conditions. Any electronic copies of this report that are provided to the Client are for their convenience and are not to be construed as the original or final report. |
|-------------------------------------------------------------|------------------------------------------------------------------------------------------------------------------------------------------------------------------------------------------------------------------------------------------------------------------------------------------------------------------------------------------------------------------------------------------------------------------------------------------------------------------------------------------------------------------------------------------------------------------------------------------------------------------------------------------|
| 3.0 FINDINGS & OPINIONS                                     |                                                                                                                                                                                                                                                                                                                                                                                                                                                                                                                                                                                                                                          |
| 3.1 SITE DESCRIPTION  3.1.1 Site & Vicinity Characteristics | The Site is located on the west side of Emma Street South, south of Mill Street West. The site is surrounded by residential and commercial properties. The site can only be accessed via Emma St. S. The site and surrounding area appear to have been registered in or around the late 1970's, with the land having been vacant since.                                                                                                                                                                                                                                                                                                  |
|                                                             | The north and west sides of the Site are bounded by residential properties. The east side of the site across from Emma St. S is mainly residential. There is an electrical substation adjacent to the site towards the northeast, and light manufacturing and a car wash south of the Site.                                                                                                                                                                                                                                                                                                                                              |
|                                                             | The Site is designated to be Block 5, Reg. Plan 33A composed of Lots 1, 12, 13 14 & 15 per the survey plan prepared by Black, Shoemaker, Robinson & Donaldson Limited dated 1988. The legal designation of the Site is: Lots 13, 14, &15, Blk 5, PL 33A & PT LT1, BLK 5, PL 22A AS IN MF161128; E Luther/Grand Valley.                                                                                                                                                                                                                                                                                                                   |
|                                                             | The site is generally rectangular in shape with a frontage of approximately 75 meters on Emma St. S.                                                                                                                                                                                                                                                                                                                                                                                                                                                                                                                                     |
| 3.1.2 Topography, Geology, & Hydrology                      | The lot is not developed and is wooded with various types of vegetation as well as evidence of local fauna. The general geography is relatively steep, falling from north and west to east and south. The site is sloped from the west of the property to the east, into a swale running alongside Emma St. S. The swale has a drain at the center and at the end of the slope to facilitate drainage to the municipal stormwater system. There are also several smaller swales on the property on higher elevations, as well as a natural creek bed.                                                                                    |
|                                                             | There are vegetated footpaths near the center and south of the Site leading to the rear and sides of the property. The property is sloped to Emma St. S. and has a relatively steep gradient. The entire Site is covered in trees, foliage, brush, grass, and occasional piles of various types of vegetation and manmade debris.                                                                                                                                                                                                                                                                                                        |
|                                                             | The property is at a higher elevation relative to the Grand River located at the east side of The Town of Grand Valley.                                                                                                                                                                                                                                                                                                                                                                                                                                                                                                                  |
|                                                             | The elevation of the property is 1,507 FT/459.26 M.                                                                                                                                                                                                                                                                                                                                                                                                                                                                                                                                                                                      |
|                                                             | The Site is located approximately 200m west of the north-south Grand River. Streams flow west of the site to Grand River. Grand River flows south-south-east into the Lake Bellwood reservoir and on to Lake Erie. It is likely that ground water flows from the south-east to the north-west in relation to the subject site.                                                                                                                                                                                                                                                                                                           |

|                                                    | Groundwater flow can be influenced by a number of factors, such as surface                                                                                                                                                                                                                                                                                                                                                                                                                                                                                                 |
|----------------------------------------------------|----------------------------------------------------------------------------------------------------------------------------------------------------------------------------------------------------------------------------------------------------------------------------------------------------------------------------------------------------------------------------------------------------------------------------------------------------------------------------------------------------------------------------------------------------------------------------|
|                                                    | topology, underground structures, seasonal fluctuations, and soil and bedrock geology, among others. None of these conditions were extensively considered during this study.                                                                                                                                                                                                                                                                                                                                                                                               |
| 3.1.3 Subject Property Use Historical Uses         | Parcel Registration from the Land Registry Office #7 indicates the property underwent registration January 29, 1970 and was transferred to the Township of Luther Grand Valley October 23, 2007 to sell or 'dispose of real property'. It was subsequently transferred from the Township October 26, 2012, James Gordon Tribble of Grand Valley Wind Farms Ltd.                                                                                                                                                                                                            |
| Present Uses                                       | There are no records of historical uses of the site, commercial nor residential. The site is undeveloped. The site is vacant and is undeveloped and is wooded mostly covered with dense foliage and localized piles of debris.                                                                                                                                                                                                                                                                                                                                             |
|                                                    | We found no evidence that past uses of the Site that would have an adverse environmental impact.                                                                                                                                                                                                                                                                                                                                                                                                                                                                           |
| 3.1.4 Adjoining Property Review<br>Historical Uses | The adjoining properties have been and are commercial and residential.                                                                                                                                                                                                                                                                                                                                                                                                                                                                                                     |
| Present Uses                                       | Presently, the surrounding properties are light industrial/commercial and residential buildings. Neighbouring buildings to the north and south are mainly sodded yards with houses. There are paved lots to the northeast with various light industrial/warehouse type buildings and an electrical substation operated by Orangeville Hydro. The businesses in the vicinity are Barclay Trim and Mouldings and Grand Valley Car Wash that appear to be either abandoned or closed. There is a 2-story residential building across Emma St. S. called Riverview Apartments. |
| 3.2 RECORDS REVIEW                                 |                                                                                                                                                                                                                                                                                                                                                                                                                                                                                                                                                                            |
| 3.2.1 Ministry of Environment (MOE)                | ERIS ("Environmental Risk Information Services") provides phase I site assessment data ("ESA") for properties in the US and Canada.                                                                                                                                                                                                                                                                                                                                                                                                                                        |
|                                                    | A Freedom of Information Request was submitted to the Ministry of Environment to determine if there were any environmental incidents or violations associated with the Site and adjacent properties; whether any Control Orders have been issued; whether there have been any environmental investigations regarding the subject property; and to determine if there are any recorded spills. Note that database searches for Ministry Orders and the Occurrence Reporting Information System were completed.                                                              |
| Findings                                           | A formal response regarding the Freedom of Information request will be forwarded when received. We do not suspect further discovery of significant information from this search.                                                                                                                                                                                                                                                                                                                                                                                           |
| 3.2.2 Environmental Protection Act (EPA)           | Our land registry request produced "Schedule B, Certificate of Prohibition s. 197(2), Environmental Protection Act" dated August 20, 1997, attached to "Document General Form 4 – Land Registration Reform Act, 1984" that states:                                                                                                                                                                                                                                                                                                                                         |
|                                                    | "This is to certify that pursuant to an Order of Hardy Wong, Director of West Central Region, dated August 20, 1997, relating to contamination on the property described in Box 6, United Cooperatives of Ontario, Assignor in                                                                                                                                                                                                                                                                                                                                             |