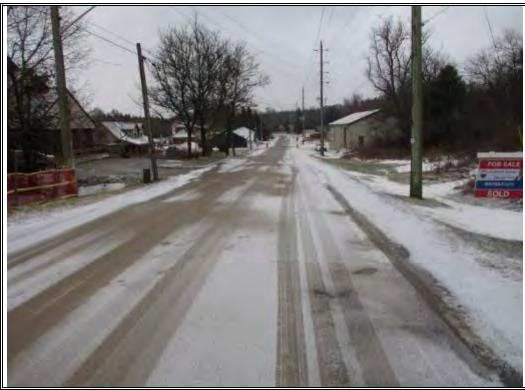

|                                                    | Groundwater flow can be influenced by a number of factors, such as surface                                                                                                                                                                                                                                                                                                                                                                                                                                                                                                 |
|----------------------------------------------------|----------------------------------------------------------------------------------------------------------------------------------------------------------------------------------------------------------------------------------------------------------------------------------------------------------------------------------------------------------------------------------------------------------------------------------------------------------------------------------------------------------------------------------------------------------------------------|
|                                                    | topology, underground structures, seasonal fluctuations, and soil and bedrock geology, among others. None of these conditions were extensively considered during this study.                                                                                                                                                                                                                                                                                                                                                                                               |
| 3.1.3 Subject Property Use Historical Uses         | Parcel Registration from the Land Registry Office #7 indicates the property underwent registration January 29, 1970 and was transferred to the Township of Luther Grand Valley October 23, 2007 to sell or 'dispose of real property'. It was subsequently transferred from the Township October 26, 2012, James Gordon Tribble of Grand Valley Wind Farms Ltd.                                                                                                                                                                                                            |
| Present Uses                                       | There are no records of historical uses of the site, commercial nor residential. The site is undeveloped. The site is vacant and is undeveloped and is wooded mostly covered with dense foliage and localized piles of debris.                                                                                                                                                                                                                                                                                                                                             |
|                                                    | We found no evidence that past uses of the Site that would have an adverse environmental impact.                                                                                                                                                                                                                                                                                                                                                                                                                                                                           |
| 3.1.4 Adjoining Property Review<br>Historical Uses | The adjoining properties have been and are commercial and residential.                                                                                                                                                                                                                                                                                                                                                                                                                                                                                                     |
| Present Uses                                       | Presently, the surrounding properties are light industrial/commercial and residential buildings. Neighbouring buildings to the north and south are mainly sodded yards with houses. There are paved lots to the northeast with various light industrial/warehouse type buildings and an electrical substation operated by Orangeville Hydro. The businesses in the vicinity are Barclay Trim and Mouldings and Grand Valley Car Wash that appear to be either abandoned or closed. There is a 2-story residential building across Emma St. S. called Riverview Apartments. |
| 3.2 RECORDS REVIEW                                 |                                                                                                                                                                                                                                                                                                                                                                                                                                                                                                                                                                            |
| 3.2.1 Ministry of Environment (MOE)                | ERIS ("Environmental Risk Information Services") provides phase I site assessment data ("ESA") for properties in the US and Canada.                                                                                                                                                                                                                                                                                                                                                                                                                                        |
|                                                    | A Freedom of Information Request was submitted to the Ministry of Environment to determine if there were any environmental incidents or violations associated with the Site and adjacent properties; whether any Control Orders have been issued; whether there have been any environmental investigations regarding the subject property; and to determine if there are any recorded spills. Note that database searches for Ministry Orders and the Occurrence Reporting Information System were completed.                                                              |
| Findings                                           | A formal response regarding the Freedom of Information request will be forwarded when received. We do not suspect further discovery of significant information from this search.                                                                                                                                                                                                                                                                                                                                                                                           |
| 3.2.2 Environmental Protection Act (EPA)           | Our land registry request produced "Schedule B, Certificate of Prohibition s. 197(2), Environmental Protection Act" dated August 20, 1997, attached to "Document General Form 4 – Land Registration Reform Act, 1984" that states:                                                                                                                                                                                                                                                                                                                                         |
|                                                    | "This is to certify that pursuant to an Order of Hardy Wong, Director of West Central Region, dated August 20, 1997, relating to contamination on the property described in Box 6, United Cooperatives of Ontario, Assignor in                                                                                                                                                                                                                                                                                                                                             |