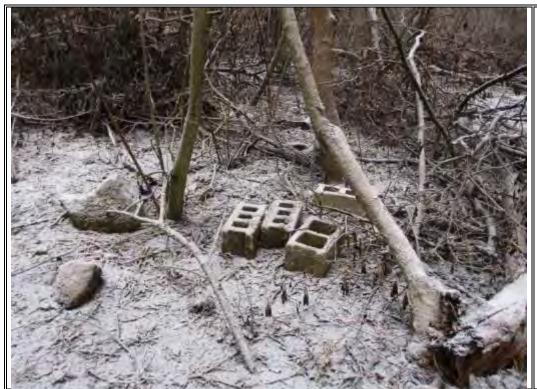

|                                                             | No other individual or party shall be entitled to rely upon the report without our express written consent. If another individual or party relies on the report, such individual or party shall indemnify and hold Criterium - Jansen Engineers harmless for any damages, losses, or expenses incurred as a result of such use. Any use or reliance of the report by an individual or party other than the Client shall constitute acceptance of these terms and conditions. Any electronic copies of this report that are provided to the Client are for their convenience and are not to be construed as the original or final report. |
|-------------------------------------------------------------|------------------------------------------------------------------------------------------------------------------------------------------------------------------------------------------------------------------------------------------------------------------------------------------------------------------------------------------------------------------------------------------------------------------------------------------------------------------------------------------------------------------------------------------------------------------------------------------------------------------------------------------|
| 3.0 FINDINGS & OPINIONS                                     |                                                                                                                                                                                                                                                                                                                                                                                                                                                                                                                                                                                                                                          |
| 3.1 SITE DESCRIPTION  3.1.1 Site & Vicinity Characteristics | The Site is located on the west side of Emma Street South, south of Mill Street West. The site is surrounded by residential and commercial properties. The site can only be accessed via Emma St. S. The site and surrounding area appear to have been registered in or around the late 1970's, with the land having been vacant since.                                                                                                                                                                                                                                                                                                  |
|                                                             | The north and west sides of the Site are bounded by residential properties. The east side of the site across from Emma St. S is mainly residential. There is an electrical substation adjacent to the site towards the northeast, and light manufacturing and a car wash south of the Site.                                                                                                                                                                                                                                                                                                                                              |
|                                                             | The Site is designated to be Block 5, Reg. Plan 33A composed of Lots 1, 12, 13 14 & 15 per the survey plan prepared by Black, Shoemaker, Robinson & Donaldson Limited dated 1988. The legal designation of the Site is: Lots 13, 14, &15, Blk 5, PL 33A & PT LT1, BLK 5, PL 22A AS IN MF161128; E Luther/Grand Valley.                                                                                                                                                                                                                                                                                                                   |
|                                                             | The site is generally rectangular in shape with a frontage of approximately 75 meters on Emma St. S.                                                                                                                                                                                                                                                                                                                                                                                                                                                                                                                                     |
| 3.1.2 Topography, Geology, & Hydrology                      | The lot is not developed and is wooded with various types of vegetation as well as evidence of local fauna. The general geography is relatively steep, falling from north and west to east and south. The site is sloped from the west of the property to the east, into a swale running alongside Emma St. S. The swale has a drain at the center and at the end of the slope to facilitate drainage to the municipal stormwater system. There are also several smaller swales on the property on higher elevations, as well as a natural creek bed.                                                                                    |
|                                                             | There are vegetated footpaths near the center and south of the Site leading to the rear and sides of the property. The property is sloped to Emma St. S. and has a relatively steep gradient. The entire Site is covered in trees, foliage, brush, grass, and occasional piles of various types of vegetation and manmade debris.                                                                                                                                                                                                                                                                                                        |
|                                                             | The property is at a higher elevation relative to the Grand River located at the east side of The Town of Grand Valley.                                                                                                                                                                                                                                                                                                                                                                                                                                                                                                                  |
|                                                             | The elevation of the property is 1,507 FT/459.26 M.                                                                                                                                                                                                                                                                                                                                                                                                                                                                                                                                                                                      |
|                                                             | The Site is located approximately 200m west of the north-south Grand River. Streams flow west of the site to Grand River. Grand River flows south-south-east into the Lake Bellwood reservoir and on to Lake Erie. It is likely that ground water flows from the south-east to the north-west in relation to the subject site.                                                                                                                                                                                                                                                                                                           |

|                                                    | Groundwater flow can be influenced by a number of factors, such as surface                                                                                                                                                                                                                                                                                                                                                                                                                                                                                                 |
|----------------------------------------------------|----------------------------------------------------------------------------------------------------------------------------------------------------------------------------------------------------------------------------------------------------------------------------------------------------------------------------------------------------------------------------------------------------------------------------------------------------------------------------------------------------------------------------------------------------------------------------|
|                                                    | topology, underground structures, seasonal fluctuations, and soil and bedrock geology, among others. None of these conditions were extensively considered during this study.                                                                                                                                                                                                                                                                                                                                                                                               |
| 3.1.3 Subject Property Use Historical Uses         | Parcel Registration from the Land Registry Office #7 indicates the property underwent registration January 29, 1970 and was transferred to the Township of Luther Grand Valley October 23, 2007 to sell or 'dispose of real property'. It was subsequently transferred from the Township October 26, 2012, James Gordon Tribble of Grand Valley Wind Farms Ltd.                                                                                                                                                                                                            |
| Present Uses                                       | There are no records of historical uses of the site, commercial nor residential. The site is undeveloped. The site is vacant and is undeveloped and is wooded mostly covered with dense foliage and localized piles of debris.                                                                                                                                                                                                                                                                                                                                             |
|                                                    | We found no evidence that past uses of the Site that would have an adverse environmental impact.                                                                                                                                                                                                                                                                                                                                                                                                                                                                           |
| 3.1.4 Adjoining Property Review<br>Historical Uses | The adjoining properties have been and are commercial and residential.                                                                                                                                                                                                                                                                                                                                                                                                                                                                                                     |
| Present Uses                                       | Presently, the surrounding properties are light industrial/commercial and residential buildings. Neighbouring buildings to the north and south are mainly sodded yards with houses. There are paved lots to the northeast with various light industrial/warehouse type buildings and an electrical substation operated by Orangeville Hydro. The businesses in the vicinity are Barclay Trim and Mouldings and Grand Valley Car Wash that appear to be either abandoned or closed. There is a 2-story residential building across Emma St. S. called Riverview Apartments. |
| 3.2 RECORDS REVIEW                                 |                                                                                                                                                                                                                                                                                                                                                                                                                                                                                                                                                                            |
| 3.2.1 Ministry of Environment (MOE)                | ERIS ("Environmental Risk Information Services") provides phase I site assessment data ("ESA") for properties in the US and Canada.                                                                                                                                                                                                                                                                                                                                                                                                                                        |
|                                                    | A Freedom of Information Request was submitted to the Ministry of Environment to determine if there were any environmental incidents or violations associated with the Site and adjacent properties; whether any Control Orders have been issued; whether there have been any environmental investigations regarding the subject property; and to determine if there are any recorded spills. Note that database searches for Ministry Orders and the Occurrence Reporting Information System were completed.                                                              |
| Findings                                           | A formal response regarding the Freedom of Information request will be forwarded when received. We do not suspect further discovery of significant information from this search.                                                                                                                                                                                                                                                                                                                                                                                           |
| 3.2.2 Environmental Protection Act (EPA)           | Our land registry request produced "Schedule B, Certificate of Prohibition s. 197(2), Environmental Protection Act" dated August 20, 1997, attached to "Document General Form 4 – Land Registration Reform Act, 1984" that states:                                                                                                                                                                                                                                                                                                                                         |
|                                                    | "This is to certify that pursuant to an Order of Hardy Wong, Director of West Central Region, dated August 20, 1997, relating to contamination on the property described in Box 6, United Cooperatives of Ontario, Assignor in                                                                                                                                                                                                                                                                                                                                             |