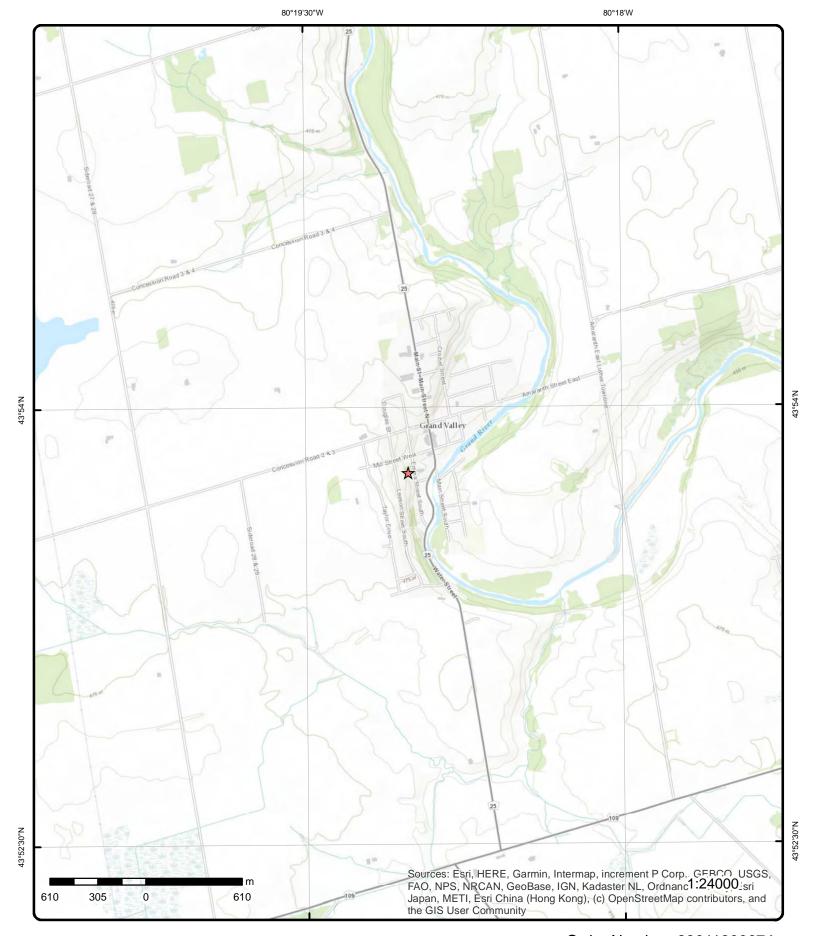

Appendix A: SELECTED PHOTOGRAPHS **Appendix B: SITE LOCATION MAP** 

Appendix C: DATABASE SEARCH REPORT EXCERPTS

Appendix D: CERTIFICATE OF PROHIBITION Appendix E: QUALIFICATIONS

| 1.0 EXECUTIVE SUMMARY      | Criterium - Jansen Engineer's ("CJE") conducted a Phase I Environmental Site Assessment ("ESA") on January 20, 2023, for 40-60 Emma Street South, Grand Valley, Ontario ("Site").  The Phase I ESA was conducted in accordance with the scope and limitations of CSA Z768-01 and ASTM E 1527-13. A Phase I ESA is intended to identify actual and potential site contamination. Such identification involves the evaluation and reporting of existing information collected through records review, site visits, and interviews.  This review and assessment have revealed no evidence of recognized environmental conditions in connection with the property; however, there is a Certificate of Prohibition on the Site by the Ministry of the Environment and there could be wildlife protection regulations that are applicable to the Site. |
|----------------------------|--------------------------------------------------------------------------------------------------------------------------------------------------------------------------------------------------------------------------------------------------------------------------------------------------------------------------------------------------------------------------------------------------------------------------------------------------------------------------------------------------------------------------------------------------------------------------------------------------------------------------------------------------------------------------------------------------------------------------------------------------------------------------------------------------------------------------------------------------|
| 1.1 Description            | The Site is composed of a vacant lot of approximately 3,231 m <sup>2</sup> (0.80 acres). The Site is an undeveloped wooded vacant lot.  The zoning of this property is Downtown Commercial (CD) per the Zoning By-law Amendment Passed December 14, 2021.                                                                                                                                                                                                                                                                                                                                                                                                                                                                                                                                                                                        |
|                            | There is a swale alongside Emma St. S. sloping North to South, terminating at a storm drain and culvert near the intersection of William St. and Emma St. S. The lot is unfinished and unpaved, with clearings and corresponding footpaths from the street at the middle and south of the lot. The lot is sloped toward the swale for drainage.                                                                                                                                                                                                                                                                                                                                                                                                                                                                                                  |
|                            | For purposes of this report, the front elevation of the building is facing east, and Emma St. S. is alongside the east side of the property, all directions (left, right, rear, etc.) are taken from the viewpoint of an observer standing in front of the building and facing it.                                                                                                                                                                                                                                                                                                                                                                                                                                                                                                                                                               |
| 1.2 Summary of Conclusions | This assessment has revealed no evidence of recognized environmental conditions; of hazardous substances or petroleum products on the subject property which would indicate an existing release, a past release, or a threat of release of these substances in connection with the property. However, the Ministry of the Environment has a Certificate of Prohibition issued in 1997 per the Environmental Protection Act and wildlife protection regulations may be applicable to the site per the Endangered Species Act.                                                                                                                                                                                                                                                                                                                     |
| 2.0 INTRODUCTION           | CJE conducted a Phase I ESA of the Site. Jaime Rodríguez, B.Tech. (Arch.Sc.), C.E.T., RRO and Adrian Lau performed the assessment.                                                                                                                                                                                                                                                                                                                                                                                                                                                                                                                                                                                                                                                                                                               |
|                            | We performed the site review on January 20, 2023. The weather was snowy and overcast with a temperature of approximately -2°C.                                                                                                                                                                                                                                                                                                                                                                                                                                                                                                                                                                                                                                                                                                                   |
| 2.1 Purpose                | This Phase I ESA was conducted in conformance with the scope and limitations of CSA Z768-01 and ASTM E 1527-13. A Phase I ESA is intended to identify actual and potential site contamination. Such identification involves the evaluation and reporting of existing information collected through records review, site visits, and interviews.                                                                                                                                                                                                                                                                                                                                                                                                                                                                                                  |

|                                                             | No other individual or party shall be entitled to rely upon the report without our express written consent. If another individual or party relies on the report, such individual or party shall indemnify and hold Criterium - Jansen Engineers harmless for any damages, losses, or expenses incurred as a result of such use. Any use or reliance of the report by an individual or party other than the Client shall constitute acceptance of these terms and conditions. Any electronic copies of this report that are provided to the Client are for their convenience and are not to be construed as the original or final report. |
|-------------------------------------------------------------|------------------------------------------------------------------------------------------------------------------------------------------------------------------------------------------------------------------------------------------------------------------------------------------------------------------------------------------------------------------------------------------------------------------------------------------------------------------------------------------------------------------------------------------------------------------------------------------------------------------------------------------|
| 3.0 FINDINGS & OPINIONS                                     |                                                                                                                                                                                                                                                                                                                                                                                                                                                                                                                                                                                                                                          |
| 3.1 SITE DESCRIPTION  3.1.1 Site & Vicinity Characteristics | The Site is located on the west side of Emma Street South, south of Mill Street West. The site is surrounded by residential and commercial properties. The site can only be accessed via Emma St. S. The site and surrounding area appear to have been registered in or around the late 1970's, with the land having been vacant since.                                                                                                                                                                                                                                                                                                  |
|                                                             | The north and west sides of the Site are bounded by residential properties. The east side of the site across from Emma St. S is mainly residential. There is an electrical substation adjacent to the site towards the northeast, and light manufacturing and a car wash south of the Site.                                                                                                                                                                                                                                                                                                                                              |
|                                                             | The Site is designated to be Block 5, Reg. Plan 33A composed of Lots 1, 12, 13 14 & 15 per the survey plan prepared by Black, Shoemaker, Robinson & Donaldson Limited dated 1988. The legal designation of the Site is: Lots 13, 14, &15, Blk 5, PL 33A & PT LT1, BLK 5, PL 22A AS IN MF161128; E Luther/Grand Valley.                                                                                                                                                                                                                                                                                                                   |
|                                                             | The site is generally rectangular in shape with a frontage of approximately 75 meters on Emma St. S.                                                                                                                                                                                                                                                                                                                                                                                                                                                                                                                                     |
| 3.1.2 Topography, Geology, & Hydrology                      | The lot is not developed and is wooded with various types of vegetation as well as evidence of local fauna. The general geography is relatively steep, falling from north and west to east and south. The site is sloped from the west of the property to the east, into a swale running alongside Emma St. S. The swale has a drain at the center and at the end of the slope to facilitate drainage to the municipal stormwater system. There are also several smaller swales on the property on higher elevations, as well as a natural creek bed.                                                                                    |
|                                                             | There are vegetated footpaths near the center and south of the Site leading to the rear and sides of the property. The property is sloped to Emma St. S. and has a relatively steep gradient. The entire Site is covered in trees, foliage, brush, grass, and occasional piles of various types of vegetation and manmade debris.                                                                                                                                                                                                                                                                                                        |
|                                                             | The property is at a higher elevation relative to the Grand River located at the east side of The Town of Grand Valley.                                                                                                                                                                                                                                                                                                                                                                                                                                                                                                                  |
|                                                             | The elevation of the property is 1,507 FT/459.26 M.                                                                                                                                                                                                                                                                                                                                                                                                                                                                                                                                                                                      |
|                                                             | The Site is located approximately 200m west of the north-south Grand River. Streams flow west of the site to Grand River. Grand River flows south-south-east into the Lake Bellwood reservoir and on to Lake Erie. It is likely that ground water flows from the south-east to the north-west in relation to the subject site.                                                                                                                                                                                                                                                                                                           |