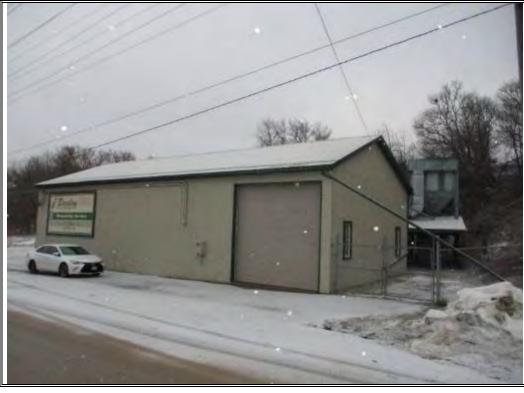

|                                                             | No other individual or party shall be entitled to rely upon the report without our express written consent. If another individual or party relies on the report, such individual or party shall indemnify and hold Criterium - Jansen Engineers harmless for any damages, losses, or expenses incurred as a result of such use. Any use or reliance of the report by an individual or party other than the Client shall constitute acceptance of these terms and conditions. Any electronic copies of this report that are provided to the Client are for their convenience and are not to be construed as the original or final report. |
|-------------------------------------------------------------|------------------------------------------------------------------------------------------------------------------------------------------------------------------------------------------------------------------------------------------------------------------------------------------------------------------------------------------------------------------------------------------------------------------------------------------------------------------------------------------------------------------------------------------------------------------------------------------------------------------------------------------|
| 3.0 FINDINGS & OPINIONS                                     |                                                                                                                                                                                                                                                                                                                                                                                                                                                                                                                                                                                                                                          |
| 3.1 SITE DESCRIPTION  3.1.1 Site & Vicinity Characteristics | The Site is located on the west side of Emma Street South, south of Mill Street West. The site is surrounded by residential and commercial properties. The site can only be accessed via Emma St. S. The site and surrounding area appear to have been registered in or around the late 1970's, with the land having been vacant since.                                                                                                                                                                                                                                                                                                  |
|                                                             | The north and west sides of the Site are bounded by residential properties. The east side of the site across from Emma St. S is mainly residential. There is an electrical substation adjacent to the site towards the northeast, and light manufacturing and a car wash south of the Site.                                                                                                                                                                                                                                                                                                                                              |
|                                                             | The Site is designated to be Block 5, Reg. Plan 33A composed of Lots 1, 12, 13 14 & 15 per the survey plan prepared by Black, Shoemaker, Robinson & Donaldson Limited dated 1988. The legal designation of the Site is: Lots 13, 14, &15, Blk 5, PL 33A & PT LT1, BLK 5, PL 22A AS IN MF161128; E Luther/Grand Valley.                                                                                                                                                                                                                                                                                                                   |
|                                                             | The site is generally rectangular in shape with a frontage of approximately 75 meters on Emma St. S.                                                                                                                                                                                                                                                                                                                                                                                                                                                                                                                                     |
| 3.1.2 Topography, Geology, & Hydrology                      | The lot is not developed and is wooded with various types of vegetation as well as evidence of local fauna. The general geography is relatively steep, falling from north and west to east and south. The site is sloped from the west of the property to the east, into a swale running alongside Emma St. S. The swale has a drain at the center and at the end of the slope to facilitate drainage to the municipal stormwater system. There are also several smaller swales on the property on higher elevations, as well as a natural creek bed.                                                                                    |
|                                                             | There are vegetated footpaths near the center and south of the Site leading to the rear and sides of the property. The property is sloped to Emma St. S. and has a relatively steep gradient. The entire Site is covered in trees, foliage, brush, grass, and occasional piles of various types of vegetation and manmade debris.                                                                                                                                                                                                                                                                                                        |
|                                                             | The property is at a higher elevation relative to the Grand River located at the east side of The Town of Grand Valley.                                                                                                                                                                                                                                                                                                                                                                                                                                                                                                                  |
|                                                             | The elevation of the property is 1,507 FT/459.26 M.                                                                                                                                                                                                                                                                                                                                                                                                                                                                                                                                                                                      |
|                                                             | The Site is located approximately 200m west of the north-south Grand River. Streams flow west of the site to Grand River. Grand River flows south-south-east into the Lake Bellwood reservoir and on to Lake Erie. It is likely that ground water flows from the south-east to the north-west in relation to the subject site.                                                                                                                                                                                                                                                                                                           |