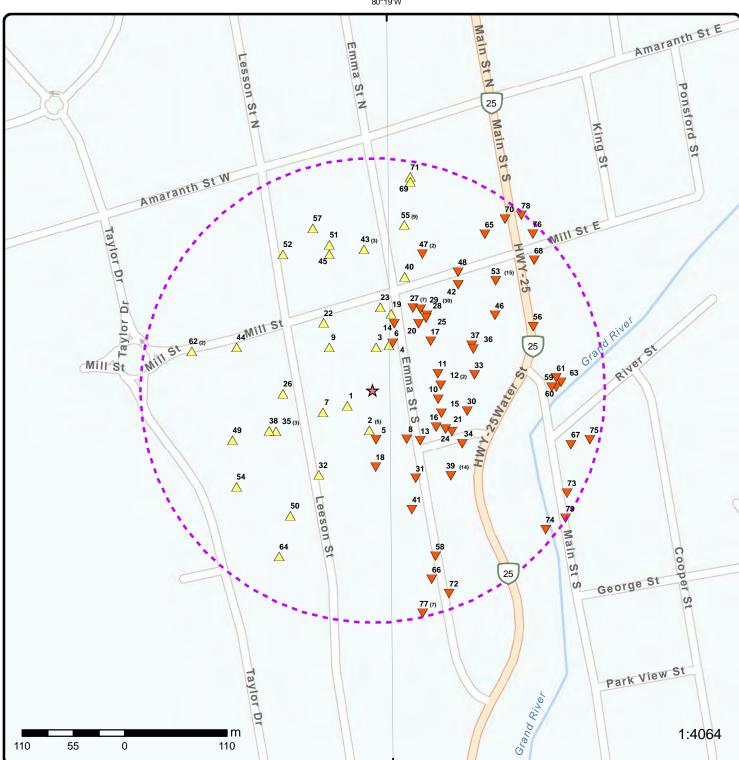

Project No.: 07-4691

40-60 Emma St. S., Grand Valley, ON Environmental Site Assessment

| Findings                                                 | We recommend that the Purchaser seek legal counsel to provide interpretation of the full significance of the ESA and O.Reg. 242 for the legal discharge of environmental conditions of the Site and the correct application of legislative regulations in connection to Ownership and use of the land.                                                                                                                                                                                                                                                                                                                                                                                                                                                                                                                                                                                                                                                                                                                                                                                                                                                                                                                                                                                                                                                                                                             |
|----------------------------------------------------------|--------------------------------------------------------------------------------------------------------------------------------------------------------------------------------------------------------------------------------------------------------------------------------------------------------------------------------------------------------------------------------------------------------------------------------------------------------------------------------------------------------------------------------------------------------------------------------------------------------------------------------------------------------------------------------------------------------------------------------------------------------------------------------------------------------------------------------------------------------------------------------------------------------------------------------------------------------------------------------------------------------------------------------------------------------------------------------------------------------------------------------------------------------------------------------------------------------------------------------------------------------------------------------------------------------------------------------------------------------------------------------------------------------------------|
| 3.2.4 ERIS Historical Searches (EHS)                     | ERIS has compiled a database of all environmental risk reports completed since 1999-Jul 31, 2022. Available fields for this database include site location, date of report, type of report, and search radius. As per all other databases, the ERIS database can be referenced on both the map and "Statistical Profile" page.                                                                                                                                                                                                                                                                                                                                                                                                                                                                                                                                                                                                                                                                                                                                                                                                                                                                                                                                                                                                                                                                                     |
| Findings                                                 | There are five (5) historical ERIS searches for properties within 0.25 km of the subject site. All five historical ERIS searches were for properties outside the site.                                                                                                                                                                                                                                                                                                                                                                                                                                                                                                                                                                                                                                                                                                                                                                                                                                                                                                                                                                                                                                                                                                                                                                                                                                             |
|                                                          | No environmental impact is anticipated on the Site.                                                                                                                                                                                                                                                                                                                                                                                                                                                                                                                                                                                                                                                                                                                                                                                                                                                                                                                                                                                                                                                                                                                                                                                                                                                                                                                                                                |
| 3.2.5 Ontario Regulation 347 Waste<br>Generators Summary | Regulation 347 of the Ontario Environmental Protection Act ("EPA") defines a waste generation site as any site, equipment and/or operation involved in the production, collection, handling and/or storage of regulated wastes. A generator of regulated waste is required to register the waste generation site and each waste produced, collected, handled, or stored at the site. This information is a summary of 1986-Oct 31, 2022, including the most currently available data.                                                                                                                                                                                                                                                                                                                                                                                                                                                                                                                                                                                                                                                                                                                                                                                                                                                                                                                              |
| Findings                                                 | There are thirty-six (36) registrations for waste generators within 0.25 km of the site.                                                                                                                                                                                                                                                                                                                                                                                                                                                                                                                                                                                                                                                                                                                                                                                                                                                                                                                                                                                                                                                                                                                                                                                                                                                                                                                           |
|                                                          | <ul> <li>There are 3 registrations for Rivendell Equine V.S. Revs Prof. Corp. The listed waste generator for this site is classified as waste class: <ul> <li>312 P: Pathological Wastes</li> </ul> </li> <li>There are 3 registrations for Davidson Bus Lines LTD. The listed waste generator is classified as waste class: <ul> <li>252: Waste Oils &amp; Lubricants</li> </ul> </li> <li>There are 7 registrations for Grand Valley Wind Farms. The listed waste generators are classified as waste classes: <ul> <li>252: Waste Oils &amp; Lubricants</li> <li>251: Oil Skimmings &amp; Sludges</li> <li>252 L: Waste Crankcase Oils and Lubricants</li> </ul> </li> <li>There are 2 registrations for United Co-operatives of Ontario and UCO Petroleum. The listed waste generator is classified as waste class: <ul> <li>221: Light Fuels.</li> </ul> </li> <li>There is 1 registration for UPI. The listed waste generator is classified as waste class: <ul> <li>221: Light Fuels.</li> </ul> </li> <li>There is 1 registration for UCO Petroleum. The listed waste generator is classified as waste class: <ul> <li>221: Light Fuels.</li> </ul> </li> <li>There are 15 registrations for Simes Funeral Homes Ltd. and 882174 Ontario Limited. The listed waste generators are classified as waste classes: <ul> <li>312: Pathological Wastes</li> <li>312 P: Pathological Wastes</li> </ul> </li> </ul> |

|                                 | <ul> <li>There is 1 registration for Upper Grand Valley District School Board. The listed waste generator was not listed in the report.</li> <li>There is 1 registration for RBC Financial Group. The listed waste generator was not listed in the report.</li> <li>There is 1 registration for the Corp. of the Town of Grand Valley. The listed waste generator was classified as waste class:         <ul> <li>221 L: Light Fuels</li> </ul> </li> <li>There is 1 registration for Northwind Solutions Group Inc. The listed waste generator was classified as waste class:         <ul> <li>252: Waste Oils &amp; Lubricants</li> </ul> </li> <li>No environmental impact is anticipated to the Site except for the following (Refer to 3.2.2, above):         <ul> <li>United Co-operatives of Ontario, UCO Petroleum and UPI (at same address), waste generator classification 221: Light Fuels.</li> </ul> </li> </ul> |
|---------------------------------|-------------------------------------------------------------------------------------------------------------------------------------------------------------------------------------------------------------------------------------------------------------------------------------------------------------------------------------------------------------------------------------------------------------------------------------------------------------------------------------------------------------------------------------------------------------------------------------------------------------------------------------------------------------------------------------------------------------------------------------------------------------------------------------------------------------------------------------------------------------------------------------------------------------------------------|
| 3.2.6 Ontario Oil and Gas Wells | This database includes information on oil and gas wells drilled in Ontario. This includes well owner/operator, location, permit start date, well cap date, licence number, status, depth, and the primary target (rock unit) of the well being drilled.                                                                                                                                                                                                                                                                                                                                                                                                                                                                                                                                                                                                                                                                       |
| Findings                        | A search of the database found that there are no locations located within 0.25 km of the Site.  No environmental impact is anticipated on the site.                                                                                                                                                                                                                                                                                                                                                                                                                                                                                                                                                                                                                                                                                                                                                                           |
| 3.2.7 Pesticide Register        | The Ontario Ministry of Environment and Climate Change maintains a database of licensed operators and vendors of registered pesticides.                                                                                                                                                                                                                                                                                                                                                                                                                                                                                                                                                                                                                                                                                                                                                                                       |
| Findings                        | <ul> <li>A search of the PES database dated Oct 2011- Nov 30, 2022, found nine (9) sites located within 0.25 km of the site.</li> <li>United Co-operatives of Ontario (101 m)</li> <li>Tindall Tom (1976) Limited Quality Feeds (181 m) – The name for this company alternates to Grand Valley Feed Service and Kenilworth Feed Service Ltd. and there are 8 entries for this address.</li> <li>No environmental impact is anticipated to the Site except for the following (Refer to 3.2.2, above):</li> <li>Pesticides, United Co-operatives of Ontario.</li> </ul>                                                                                                                                                                                                                                                                                                                                                         |
| 3.2.8 Pipeline Incidents        | List of pipeline incidents (strikes, leaks, spills). This is not a comprehensive or complete inventory of pipeline incidents in the province, this listing in an historical copy of records previously obtained under Access to Public Information. Records are not verified for accuracy or completeness.                                                                                                                                                                                                                                                                                                                                                                                                                                                                                                                                                                                                                    |

| Findings                                    | A search of the PINC database, dated Feb 28, 2021, has found that there is one (1) PINC site(s) within approximately 0.25 kilometers of the project                                                                                                                                                                                                                                                                                                                                |
|---------------------------------------------|------------------------------------------------------------------------------------------------------------------------------------------------------------------------------------------------------------------------------------------------------------------------------------------------------------------------------------------------------------------------------------------------------------------------------------------------------------------------------------|
|                                             | property.                                                                                                                                                                                                                                                                                                                                                                                                                                                                          |
|                                             | 6 William St., Grand Valley, ON in 2011.                                                                                                                                                                                                                                                                                                                                                                                                                                           |
|                                             | However, no environmental impact is anticipated on the site.                                                                                                                                                                                                                                                                                                                                                                                                                       |
| 3.2.9 Private and Retail Fuel Storage Tanks | The Fuels Safety Branch of the Ontario Ministry of Consumer and Commercial Relations maintained a database of all registered private fuel storage tanks and licensed retail fuel outlets. This database includes an inventory of locations that have gasoline, oil, waste oil, natural gas and/or propane storage tanks on their property. The MCCR no longer collects this information. This information is now collected by the Technical Standards and Safety Authority (TSSA). |
| Findings                                    | A search of the PRT database, dated 1989-1996 has found that there are 6 PRT site(s) within approximately 0.25 kilometers of the project property.                                                                                                                                                                                                                                                                                                                                 |
|                                             | <ul> <li>Davison Bus Lines Ltd 30 William St. Grand Valley, ON.</li> <li>UCO Petroleum Inc C/O Shirley Wonnell 23 Mill St. W. Grand Valley, ON.</li> <li>Midwestern Ontario CO Op Inc. 23 Mill St. W. Grand Valley, ON.</li> <li>CNL Gas Bar 34 Water St. Grand Valley ON.</li> <li>(2) Valley Auto Service 34 Water St. ON.</li> </ul>                                                                                                                                            |
|                                             | No environmental impact is anticipated to the Site except for the following (Refer to 3.2.2, above):  • UCO Petroleum Inc.                                                                                                                                                                                                                                                                                                                                                         |
| 2.2.10.5 (4) 2.5 (6)                        |                                                                                                                                                                                                                                                                                                                                                                                                                                                                                    |
| 3.2.10 Scott's Manufacturing Directory      | Scott's Directories is a data bank containing information on over 200,000 manufacturers across Canada. Even though Scott's listings are voluntary, it is the most comprehensive database of Canadian manufacturers available. Information concerning a company's address, plant size, and main products are included in this database.                                                                                                                                             |
| Findings                                    | A search of the SCT database, dated 1992-Mar 2011 has found that there is one (1) SCT site(s) within approximately 0.25 kilometers of the project property.                                                                                                                                                                                                                                                                                                                        |
|                                             | 1 site for Grand Valley Feed Service, 23 Emma St., Grand Valley, ON. This site manufactures:     311119: Other Animal Food Manufacturing     325314: Mixed Fertilizer Manufacturing     311211: Flour Milling                                                                                                                                                                                                                                                                      |
|                                             | However, no environmental impact is anticipated on the site.                                                                                                                                                                                                                                                                                                                                                                                                                       |
|                                             |                                                                                                                                                                                                                                                                                                                                                                                                                                                                                    |
|                                             |                                                                                                                                                                                                                                                                                                                                                                                                                                                                                    |