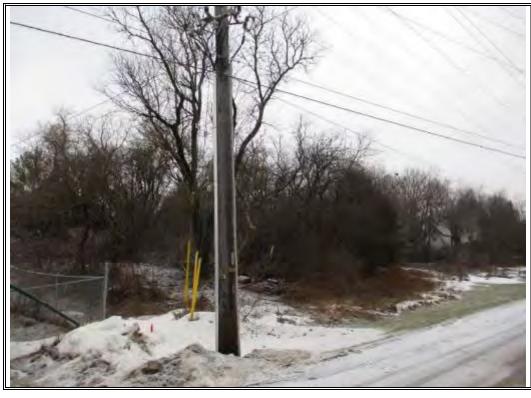

|                                                             | No other individual or party shall be entitled to rely upon the report without our express written consent. If another individual or party relies on the report, such individual or party shall indemnify and hold Criterium - Jansen Engineers harmless for any damages, losses, or expenses incurred as a result of such use. Any use or reliance of the report by an individual or party other than the Client shall constitute acceptance of these terms and conditions. Any electronic copies of this report that are provided to the Client are for their convenience and are not to be construed as the original or final report. |
|-------------------------------------------------------------|------------------------------------------------------------------------------------------------------------------------------------------------------------------------------------------------------------------------------------------------------------------------------------------------------------------------------------------------------------------------------------------------------------------------------------------------------------------------------------------------------------------------------------------------------------------------------------------------------------------------------------------|
| 3.0 FINDINGS & OPINIONS                                     |                                                                                                                                                                                                                                                                                                                                                                                                                                                                                                                                                                                                                                          |
| 3.1 SITE DESCRIPTION  3.1.1 Site & Vicinity Characteristics | The Site is located on the west side of Emma Street South, south of Mill Street West. The site is surrounded by residential and commercial properties. The site can only be accessed via Emma St. S. The site and surrounding area appear to have been registered in or around the late 1970's, with the land having been vacant since.                                                                                                                                                                                                                                                                                                  |
|                                                             | The north and west sides of the Site are bounded by residential properties. The east side of the site across from Emma St. S is mainly residential. There is an electrical substation adjacent to the site towards the northeast, and light manufacturing and a car wash south of the Site.                                                                                                                                                                                                                                                                                                                                              |
|                                                             | The Site is designated to be Block 5, Reg. Plan 33A composed of Lots 1, 12, 13 14 & 15 per the survey plan prepared by Black, Shoemaker, Robinson & Donaldson Limited dated 1988. The legal designation of the Site is: Lots 13, 14, &15, Blk 5, PL 33A & PT LT1, BLK 5, PL 22A AS IN MF161128; E Luther/Grand Valley.                                                                                                                                                                                                                                                                                                                   |
|                                                             | The site is generally rectangular in shape with a frontage of approximately 75 meters on Emma St. S.                                                                                                                                                                                                                                                                                                                                                                                                                                                                                                                                     |
| 3.1.2 Topography, Geology, & Hydrology                      | The lot is not developed and is wooded with various types of vegetation as well as evidence of local fauna. The general geography is relatively steep, falling from north and west to east and south. The site is sloped from the west of the property to the east, into a swale running alongside Emma St. S. The swale has a drain at the center and at the end of the slope to facilitate drainage to the municipal stormwater system. There are also several smaller swales on the property on higher elevations, as well as a natural creek bed.                                                                                    |
|                                                             | There are vegetated footpaths near the center and south of the Site leading to the rear and sides of the property. The property is sloped to Emma St. S. and has a relatively steep gradient. The entire Site is covered in trees, foliage, brush, grass, and occasional piles of various types of vegetation and manmade debris.                                                                                                                                                                                                                                                                                                        |
|                                                             | The property is at a higher elevation relative to the Grand River located at the east side of The Town of Grand Valley.                                                                                                                                                                                                                                                                                                                                                                                                                                                                                                                  |
|                                                             | The elevation of the property is 1,507 FT/459.26 M.                                                                                                                                                                                                                                                                                                                                                                                                                                                                                                                                                                                      |
|                                                             | The Site is located approximately 200m west of the north-south Grand River. Streams flow west of the site to Grand River. Grand River flows south-south-east into the Lake Bellwood reservoir and on to Lake Erie. It is likely that ground water flows from the south-east to the north-west in relation to the subject site.                                                                                                                                                                                                                                                                                                           |