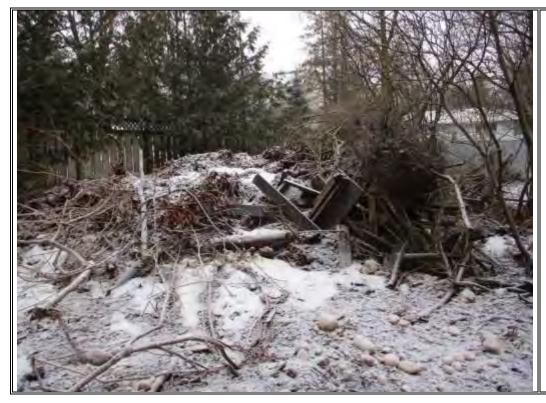

|                                                    | Groundwater flow can be influenced by a number of factors, such as surface                                                                                                                                                                                                                                                                                                                                                                                                                                                                                                 |
|----------------------------------------------------|----------------------------------------------------------------------------------------------------------------------------------------------------------------------------------------------------------------------------------------------------------------------------------------------------------------------------------------------------------------------------------------------------------------------------------------------------------------------------------------------------------------------------------------------------------------------------|
|                                                    | topology, underground structures, seasonal fluctuations, and soil and bedrock geology, among others. None of these conditions were extensively considered during this study.                                                                                                                                                                                                                                                                                                                                                                                               |
| 3.1.3 Subject Property Use Historical Uses         | Parcel Registration from the Land Registry Office #7 indicates the property underwent registration January 29, 1970 and was transferred to the Township of Luther Grand Valley October 23, 2007 to sell or 'dispose of real property'. It was subsequently transferred from the Township October 26, 2012, James Gordon Tribble of Grand Valley Wind Farms Ltd.                                                                                                                                                                                                            |
| Present Uses                                       | There are no records of historical uses of the site, commercial nor residential. The site is undeveloped. The site is vacant and is undeveloped and is wooded mostly covered with dense foliage and localized piles of debris.                                                                                                                                                                                                                                                                                                                                             |
|                                                    | We found no evidence that past uses of the Site that would have an adverse environmental impact.                                                                                                                                                                                                                                                                                                                                                                                                                                                                           |
| 3.1.4 Adjoining Property Review<br>Historical Uses | The adjoining properties have been and are commercial and residential.                                                                                                                                                                                                                                                                                                                                                                                                                                                                                                     |
| Present Uses                                       | Presently, the surrounding properties are light industrial/commercial and residential buildings. Neighbouring buildings to the north and south are mainly sodded yards with houses. There are paved lots to the northeast with various light industrial/warehouse type buildings and an electrical substation operated by Orangeville Hydro. The businesses in the vicinity are Barclay Trim and Mouldings and Grand Valley Car Wash that appear to be either abandoned or closed. There is a 2-story residential building across Emma St. S. called Riverview Apartments. |
| 3.2 RECORDS REVIEW                                 |                                                                                                                                                                                                                                                                                                                                                                                                                                                                                                                                                                            |
| 3.2.1 Ministry of Environment (MOE)                | ERIS ("Environmental Risk Information Services") provides phase I site assessment data ("ESA") for properties in the US and Canada.                                                                                                                                                                                                                                                                                                                                                                                                                                        |
|                                                    | A Freedom of Information Request was submitted to the Ministry of Environment to determine if there were any environmental incidents or violations associated with the Site and adjacent properties; whether any Control Orders have been issued; whether there have been any environmental investigations regarding the subject property; and to determine if there are any recorded spills. Note that database searches for Ministry Orders and the Occurrence Reporting Information System were completed.                                                              |
| Findings                                           | A formal response regarding the Freedom of Information request will be forwarded when received. We do not suspect further discovery of significant information from this search.                                                                                                                                                                                                                                                                                                                                                                                           |
| 3.2.2 Environmental Protection Act (EPA)           | Our land registry request produced "Schedule B, Certificate of Prohibition s. 197(2), Environmental Protection Act" dated August 20, 1997, attached to "Document General Form 4 – Land Registration Reform Act, 1984" that states:                                                                                                                                                                                                                                                                                                                                         |
|                                                    | "This is to certify that pursuant to an Order of Hardy Wong, Director of West Central Region, dated August 20, 1997, relating to contamination on the property described in Box 6, United Cooperatives of Ontario, Assignor in                                                                                                                                                                                                                                                                                                                                             |

#### 3.2.3 Endangered Species Act ("ESA"), 2007 & Ontario Regulation 242 (O.Reg. 242)

There is wildlife on the property including bird nests that may be protected under the Endangered Species Act, 2007 & Ontario Regulation 242. The ESA prohibits killing or harming species on the SARO List as well as the destruction of their habitats. There may be conditional exemptions from such prohibitions for certain commercial, industrial, or development activities.