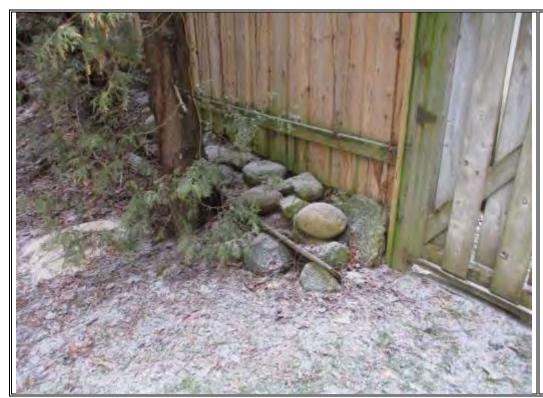

|                                                             | No other individual or party shall be entitled to rely upon the report without our express written consent. If another individual or party relies on the report, such individual or party shall indemnify and hold Criterium - Jansen Engineers harmless for any damages, losses, or expenses incurred as a result of such use. Any use or reliance of the report by an individual or party other than the Client shall constitute acceptance of these terms and conditions. Any electronic copies of this report that are provided to the Client are for their convenience and are not to be construed as the original or final report. |
|-------------------------------------------------------------|------------------------------------------------------------------------------------------------------------------------------------------------------------------------------------------------------------------------------------------------------------------------------------------------------------------------------------------------------------------------------------------------------------------------------------------------------------------------------------------------------------------------------------------------------------------------------------------------------------------------------------------|
| 3.0 FINDINGS & OPINIONS                                     |                                                                                                                                                                                                                                                                                                                                                                                                                                                                                                                                                                                                                                          |
| 3.1 SITE DESCRIPTION  3.1.1 Site & Vicinity Characteristics | The Site is located on the west side of Emma Street South, south of Mill Street West. The site is surrounded by residential and commercial properties. The site can only be accessed via Emma St. S. The site and surrounding area appear to have been registered in or around the late 1970's, with the land having been vacant since.                                                                                                                                                                                                                                                                                                  |
|                                                             | The north and west sides of the Site are bounded by residential properties. The east side of the site across from Emma St. S is mainly residential. There is an electrical substation adjacent to the site towards the northeast, and light manufacturing and a car wash south of the Site.                                                                                                                                                                                                                                                                                                                                              |
|                                                             | The Site is designated to be Block 5, Reg. Plan 33A composed of Lots 1, 12, 13 14 & 15 per the survey plan prepared by Black, Shoemaker, Robinson & Donaldson Limited dated 1988. The legal designation of the Site is: Lots 13, 14, &15, Blk 5, PL 33A & PT LT1, BLK 5, PL 22A AS IN MF161128; E Luther/Grand Valley.                                                                                                                                                                                                                                                                                                                   |
|                                                             | The site is generally rectangular in shape with a frontage of approximately 75 meters on Emma St. S.                                                                                                                                                                                                                                                                                                                                                                                                                                                                                                                                     |
| 3.1.2 Topography, Geology, & Hydrology                      | The lot is not developed and is wooded with various types of vegetation as well as evidence of local fauna. The general geography is relatively steep, falling from north and west to east and south. The site is sloped from the west of the property to the east, into a swale running alongside Emma St. S. The swale has a drain at the center and at the end of the slope to facilitate drainage to the municipal stormwater system. There are also several smaller swales on the property on higher elevations, as well as a natural creek bed.                                                                                    |
|                                                             | There are vegetated footpaths near the center and south of the Site leading to the rear and sides of the property. The property is sloped to Emma St. S. and has a relatively steep gradient. The entire Site is covered in trees, foliage, brush, grass, and occasional piles of various types of vegetation and manmade debris.                                                                                                                                                                                                                                                                                                        |
|                                                             | The property is at a higher elevation relative to the Grand River located at the east side of The Town of Grand Valley.                                                                                                                                                                                                                                                                                                                                                                                                                                                                                                                  |
|                                                             | The elevation of the property is 1,507 FT/459.26 M.                                                                                                                                                                                                                                                                                                                                                                                                                                                                                                                                                                                      |
|                                                             | The Site is located approximately 200m west of the north-south Grand River. Streams flow west of the site to Grand River. Grand River flows south-south-east into the Lake Bellwood reservoir and on to Lake Erie. It is likely that ground water flows from the south-east to the north-west in relation to the subject site.                                                                                                                                                                                                                                                                                                           |