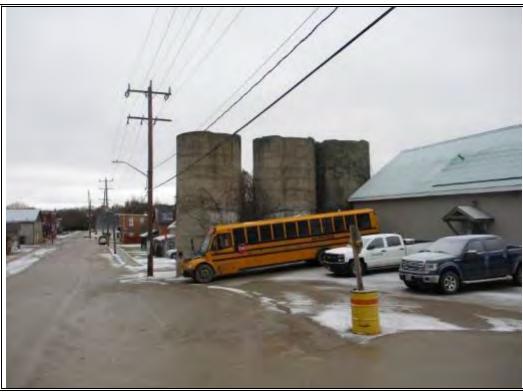

Project No.: 07-4691

40-60 Emma St. S., Grand Valley, ON Environmental Site Assessment

| Findings                                                 | We recommend that the Purchaser seek legal counsel to provide interpretation of the full significance of the ESA and O.Reg. 242 for the legal discharge of environmental conditions of the Site and the correct application of legislative regulations in connection to Ownership and use of the land.                                                                                                                                                                                                                                                                                                                                                                                                                                                                                                                                                                                                                                                                                                                                                                                                                                                                                                                                                                                                                                                                                                             |
|----------------------------------------------------------|--------------------------------------------------------------------------------------------------------------------------------------------------------------------------------------------------------------------------------------------------------------------------------------------------------------------------------------------------------------------------------------------------------------------------------------------------------------------------------------------------------------------------------------------------------------------------------------------------------------------------------------------------------------------------------------------------------------------------------------------------------------------------------------------------------------------------------------------------------------------------------------------------------------------------------------------------------------------------------------------------------------------------------------------------------------------------------------------------------------------------------------------------------------------------------------------------------------------------------------------------------------------------------------------------------------------------------------------------------------------------------------------------------------------|
| 3.2.4 ERIS Historical Searches (EHS)                     | ERIS has compiled a database of all environmental risk reports completed since 1999-Jul 31, 2022. Available fields for this database include site location, date of report, type of report, and search radius. As per all other databases, the ERIS database can be referenced on both the map and "Statistical Profile" page.                                                                                                                                                                                                                                                                                                                                                                                                                                                                                                                                                                                                                                                                                                                                                                                                                                                                                                                                                                                                                                                                                     |
| Findings                                                 | There are five (5) historical ERIS searches for properties within 0.25 km of the subject site. All five historical ERIS searches were for properties outside the site.                                                                                                                                                                                                                                                                                                                                                                                                                                                                                                                                                                                                                                                                                                                                                                                                                                                                                                                                                                                                                                                                                                                                                                                                                                             |
|                                                          | No environmental impact is anticipated on the Site.                                                                                                                                                                                                                                                                                                                                                                                                                                                                                                                                                                                                                                                                                                                                                                                                                                                                                                                                                                                                                                                                                                                                                                                                                                                                                                                                                                |
| 3.2.5 Ontario Regulation 347 Waste<br>Generators Summary | Regulation 347 of the Ontario Environmental Protection Act ("EPA") defines a waste generation site as any site, equipment and/or operation involved in the production, collection, handling and/or storage of regulated wastes. A generator of regulated waste is required to register the waste generation site and each waste produced, collected, handled, or stored at the site. This information is a summary of 1986-Oct 31, 2022, including the most currently available data.                                                                                                                                                                                                                                                                                                                                                                                                                                                                                                                                                                                                                                                                                                                                                                                                                                                                                                                              |
| Findings                                                 | There are thirty-six (36) registrations for waste generators within 0.25 km of the site.                                                                                                                                                                                                                                                                                                                                                                                                                                                                                                                                                                                                                                                                                                                                                                                                                                                                                                                                                                                                                                                                                                                                                                                                                                                                                                                           |
|                                                          | <ul> <li>There are 3 registrations for Rivendell Equine V.S. Revs Prof. Corp. The listed waste generator for this site is classified as waste class: <ul> <li>312 P: Pathological Wastes</li> </ul> </li> <li>There are 3 registrations for Davidson Bus Lines LTD. The listed waste generator is classified as waste class: <ul> <li>252: Waste Oils &amp; Lubricants</li> </ul> </li> <li>There are 7 registrations for Grand Valley Wind Farms. The listed waste generators are classified as waste classes: <ul> <li>252: Waste Oils &amp; Lubricants</li> <li>251: Oil Skimmings &amp; Sludges</li> <li>252 L: Waste Crankcase Oils and Lubricants</li> </ul> </li> <li>There are 2 registrations for United Co-operatives of Ontario and UCO Petroleum. The listed waste generator is classified as waste class: <ul> <li>221: Light Fuels.</li> </ul> </li> <li>There is 1 registration for UPI. The listed waste generator is classified as waste class: <ul> <li>221: Light Fuels.</li> </ul> </li> <li>There is 1 registration for UCO Petroleum. The listed waste generator is classified as waste class: <ul> <li>221: Light Fuels.</li> </ul> </li> <li>There are 15 registrations for Simes Funeral Homes Ltd. and 882174 Ontario Limited. The listed waste generators are classified as waste classes: <ul> <li>312: Pathological Wastes</li> <li>312 P: Pathological Wastes</li> </ul> </li> </ul> |