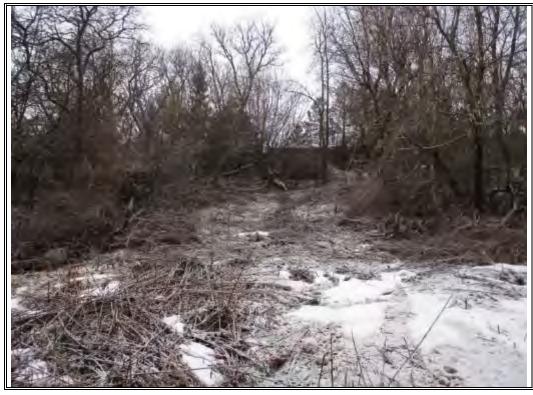

|                                                             | No other individual or party shall be entitled to rely upon the report without our express written consent. If another individual or party relies on the report, such individual or party shall indemnify and hold Criterium - Jansen Engineers harmless for any damages, losses, or expenses incurred as a result of such use. Any use or reliance of the report by an individual or party other than the Client shall constitute acceptance of these terms and conditions. Any electronic copies of this report that are provided to the Client are for their convenience and are not to be construed as the original or final report. |
|-------------------------------------------------------------|------------------------------------------------------------------------------------------------------------------------------------------------------------------------------------------------------------------------------------------------------------------------------------------------------------------------------------------------------------------------------------------------------------------------------------------------------------------------------------------------------------------------------------------------------------------------------------------------------------------------------------------|
| 3.0 FINDINGS & OPINIONS                                     |                                                                                                                                                                                                                                                                                                                                                                                                                                                                                                                                                                                                                                          |
| 3.1 SITE DESCRIPTION  3.1.1 Site & Vicinity Characteristics | The Site is located on the west side of Emma Street South, south of Mill Street West. The site is surrounded by residential and commercial properties. The site can only be accessed via Emma St. S. The site and surrounding area appear to have been registered in or around the late 1970's, with the land having been vacant since.                                                                                                                                                                                                                                                                                                  |
|                                                             | The north and west sides of the Site are bounded by residential properties. The east side of the site across from Emma St. S is mainly residential. There is an electrical substation adjacent to the site towards the northeast, and light manufacturing and a car wash south of the Site.                                                                                                                                                                                                                                                                                                                                              |
|                                                             | The Site is designated to be Block 5, Reg. Plan 33A composed of Lots 1, 12, 13 14 & 15 per the survey plan prepared by Black, Shoemaker, Robinson & Donaldson Limited dated 1988. The legal designation of the Site is: Lots 13, 14, &15, Blk 5, PL 33A & PT LT1, BLK 5, PL 22A AS IN MF161128; E Luther/Grand Valley.                                                                                                                                                                                                                                                                                                                   |
|                                                             | The site is generally rectangular in shape with a frontage of approximately 75 meters on Emma St. S.                                                                                                                                                                                                                                                                                                                                                                                                                                                                                                                                     |
| 3.1.2 Topography, Geology, & Hydrology                      | The lot is not developed and is wooded with various types of vegetation as well as evidence of local fauna. The general geography is relatively steep, falling from north and west to east and south. The site is sloped from the west of the property to the east, into a swale running alongside Emma St. S. The swale has a drain at the center and at the end of the slope to facilitate drainage to the municipal stormwater system. There are also several smaller swales on the property on higher elevations, as well as a natural creek bed.                                                                                    |
|                                                             | There are vegetated footpaths near the center and south of the Site leading to the rear and sides of the property. The property is sloped to Emma St. S. and has a relatively steep gradient. The entire Site is covered in trees, foliage, brush, grass, and occasional piles of various types of vegetation and manmade debris.                                                                                                                                                                                                                                                                                                        |
|                                                             | The property is at a higher elevation relative to the Grand River located at the east side of The Town of Grand Valley.                                                                                                                                                                                                                                                                                                                                                                                                                                                                                                                  |
|                                                             | The elevation of the property is 1,507 FT/459.26 M.                                                                                                                                                                                                                                                                                                                                                                                                                                                                                                                                                                                      |
|                                                             | The Site is located approximately 200m west of the north-south Grand River. Streams flow west of the site to Grand River. Grand River flows south-south-east into the Lake Bellwood reservoir and on to Lake Erie. It is likely that ground water flows from the south-east to the north-west in relation to the subject site.                                                                                                                                                                                                                                                                                                           |

|                                                    | Groundwater flow can be influenced by a number of factors, such as surface                                                                                                                                                                                                                                                                                                                                                                                                                                                                                                 |
|----------------------------------------------------|----------------------------------------------------------------------------------------------------------------------------------------------------------------------------------------------------------------------------------------------------------------------------------------------------------------------------------------------------------------------------------------------------------------------------------------------------------------------------------------------------------------------------------------------------------------------------|
|                                                    | topology, underground structures, seasonal fluctuations, and soil and bedrock geology, among others. None of these conditions were extensively considered during this study.                                                                                                                                                                                                                                                                                                                                                                                               |
| 3.1.3 Subject Property Use Historical Uses         | Parcel Registration from the Land Registry Office #7 indicates the property underwent registration January 29, 1970 and was transferred to the Township of Luther Grand Valley October 23, 2007 to sell or 'dispose of real property'. It was subsequently transferred from the Township October 26, 2012, James Gordon Tribble of Grand Valley Wind Farms Ltd.                                                                                                                                                                                                            |
| Present Uses                                       | There are no records of historical uses of the site, commercial nor residential. The site is undeveloped. The site is vacant and is undeveloped and is wooded mostly covered with dense foliage and localized piles of debris.                                                                                                                                                                                                                                                                                                                                             |
|                                                    | We found no evidence that past uses of the Site that would have an adverse environmental impact.                                                                                                                                                                                                                                                                                                                                                                                                                                                                           |
| 3.1.4 Adjoining Property Review<br>Historical Uses | The adjoining properties have been and are commercial and residential.                                                                                                                                                                                                                                                                                                                                                                                                                                                                                                     |
| Present Uses                                       | Presently, the surrounding properties are light industrial/commercial and residential buildings. Neighbouring buildings to the north and south are mainly sodded yards with houses. There are paved lots to the northeast with various light industrial/warehouse type buildings and an electrical substation operated by Orangeville Hydro. The businesses in the vicinity are Barclay Trim and Mouldings and Grand Valley Car Wash that appear to be either abandoned or closed. There is a 2-story residential building across Emma St. S. called Riverview Apartments. |
| 3.2 RECORDS REVIEW                                 |                                                                                                                                                                                                                                                                                                                                                                                                                                                                                                                                                                            |
| 3.2.1 Ministry of Environment (MOE)                | ERIS ("Environmental Risk Information Services") provides phase I site assessment data ("ESA") for properties in the US and Canada.                                                                                                                                                                                                                                                                                                                                                                                                                                        |
|                                                    | A Freedom of Information Request was submitted to the Ministry of Environment to determine if there were any environmental incidents or violations associated with the Site and adjacent properties; whether any Control Orders have been issued; whether there have been any environmental investigations regarding the subject property; and to determine if there are any recorded spills. Note that database searches for Ministry Orders and the Occurrence Reporting Information System were completed.                                                              |
| Findings                                           | A formal response regarding the Freedom of Information request will be forwarded when received. We do not suspect further discovery of significant information from this search.                                                                                                                                                                                                                                                                                                                                                                                           |
| 3.2.2 Environmental Protection Act (EPA)           | Our land registry request produced "Schedule B, Certificate of Prohibition s. 197(2), Environmental Protection Act" dated August 20, 1997, attached to "Document General Form 4 – Land Registration Reform Act, 1984" that states:                                                                                                                                                                                                                                                                                                                                         |
|                                                    | "This is to certify that pursuant to an Order of Hardy Wong, Director of West Central Region, dated August 20, 1997, relating to contamination on the property described in Box 6, United Cooperatives of Ontario, Assignor in                                                                                                                                                                                                                                                                                                                                             |