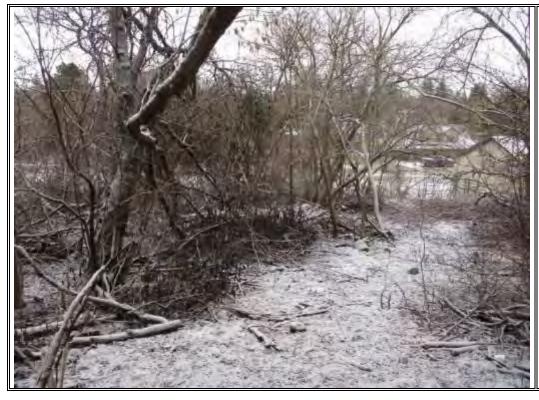

|                                                             | No other individual or party shall be entitled to rely upon the report without our express written consent. If another individual or party relies on the report, such individual or party shall indemnify and hold Criterium - Jansen Engineers harmless for any damages, losses, or expenses incurred as a result of such use. Any use or reliance of the report by an individual or party other than the Client shall constitute acceptance of these terms and conditions. Any electronic copies of this report that are provided to the Client are for their convenience and are not to be construed as the original or final report. |
|-------------------------------------------------------------|------------------------------------------------------------------------------------------------------------------------------------------------------------------------------------------------------------------------------------------------------------------------------------------------------------------------------------------------------------------------------------------------------------------------------------------------------------------------------------------------------------------------------------------------------------------------------------------------------------------------------------------|
| 3.0 FINDINGS & OPINIONS                                     |                                                                                                                                                                                                                                                                                                                                                                                                                                                                                                                                                                                                                                          |
| 3.1 SITE DESCRIPTION  3.1.1 Site & Vicinity Characteristics | The Site is located on the west side of Emma Street South, south of Mill Street West. The site is surrounded by residential and commercial properties. The site can only be accessed via Emma St. S. The site and surrounding area appear to have been registered in or around the late 1970's, with the land having been vacant since.                                                                                                                                                                                                                                                                                                  |
|                                                             | The north and west sides of the Site are bounded by residential properties. The east side of the site across from Emma St. S is mainly residential. There is an electrical substation adjacent to the site towards the northeast, and light manufacturing and a car wash south of the Site.                                                                                                                                                                                                                                                                                                                                              |
|                                                             | The Site is designated to be Block 5, Reg. Plan 33A composed of Lots 1, 12, 13 14 & 15 per the survey plan prepared by Black, Shoemaker, Robinson & Donaldson Limited dated 1988. The legal designation of the Site is: Lots 13, 14, &15, Blk 5, PL 33A & PT LT1, BLK 5, PL 22A AS IN MF161128; E Luther/Grand Valley.                                                                                                                                                                                                                                                                                                                   |
|                                                             | The site is generally rectangular in shape with a frontage of approximately 75 meters on Emma St. S.                                                                                                                                                                                                                                                                                                                                                                                                                                                                                                                                     |
| 3.1.2 Topography, Geology, & Hydrology                      | The lot is not developed and is wooded with various types of vegetation as well as evidence of local fauna. The general geography is relatively steep, falling from north and west to east and south. The site is sloped from the west of the property to the east, into a swale running alongside Emma St. S. The swale has a drain at the center and at the end of the slope to facilitate drainage to the municipal stormwater system. There are also several smaller swales on the property on higher elevations, as well as a natural creek bed.                                                                                    |
|                                                             | There are vegetated footpaths near the center and south of the Site leading to the rear and sides of the property. The property is sloped to Emma St. S. and has a relatively steep gradient. The entire Site is covered in trees, foliage, brush, grass, and occasional piles of various types of vegetation and manmade debris.                                                                                                                                                                                                                                                                                                        |
|                                                             | The property is at a higher elevation relative to the Grand River located at the east side of The Town of Grand Valley.                                                                                                                                                                                                                                                                                                                                                                                                                                                                                                                  |
|                                                             | The elevation of the property is 1,507 FT/459.26 M.                                                                                                                                                                                                                                                                                                                                                                                                                                                                                                                                                                                      |
|                                                             | The Site is located approximately 200m west of the north-south Grand River. Streams flow west of the site to Grand River. Grand River flows south-south-east into the Lake Bellwood reservoir and on to Lake Erie. It is likely that ground water flows from the south-east to the north-west in relation to the subject site.                                                                                                                                                                                                                                                                                                           |