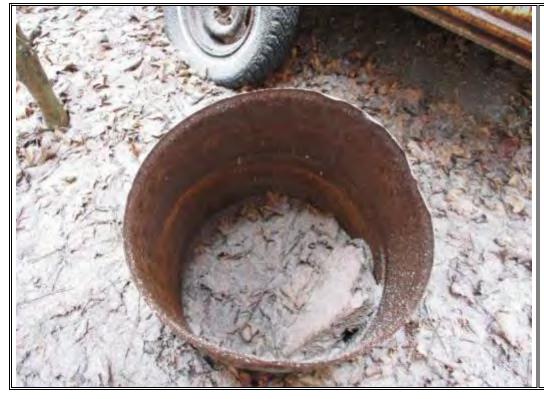

|                                                             | No other individual or party shall be entitled to rely upon the report without our express written consent. If another individual or party relies on the report, such individual or party shall indemnify and hold Criterium - Jansen Engineers harmless for any damages, losses, or expenses incurred as a result of such use. Any use or reliance of the report by an individual or party other than the Client shall constitute acceptance of these terms and conditions. Any electronic copies of this report that are provided to the Client are for their convenience and are not to be construed as the original or final report. |
|-------------------------------------------------------------|------------------------------------------------------------------------------------------------------------------------------------------------------------------------------------------------------------------------------------------------------------------------------------------------------------------------------------------------------------------------------------------------------------------------------------------------------------------------------------------------------------------------------------------------------------------------------------------------------------------------------------------|
| 3.0 FINDINGS & OPINIONS                                     |                                                                                                                                                                                                                                                                                                                                                                                                                                                                                                                                                                                                                                          |
| 3.1 SITE DESCRIPTION  3.1.1 Site & Vicinity Characteristics | The Site is located on the west side of Emma Street South, south of Mill Street West. The site is surrounded by residential and commercial properties. The site can only be accessed via Emma St. S. The site and surrounding area appear to have been registered in or around the late 1970's, with the land having been vacant since.                                                                                                                                                                                                                                                                                                  |
|                                                             | The north and west sides of the Site are bounded by residential properties. The east side of the site across from Emma St. S is mainly residential. There is an electrical substation adjacent to the site towards the northeast, and light manufacturing and a car wash south of the Site.                                                                                                                                                                                                                                                                                                                                              |
|                                                             | The Site is designated to be Block 5, Reg. Plan 33A composed of Lots 1, 12, 13 14 & 15 per the survey plan prepared by Black, Shoemaker, Robinson & Donaldson Limited dated 1988. The legal designation of the Site is: Lots 13, 14, &15, Blk 5, PL 33A & PT LT1, BLK 5, PL 22A AS IN MF161128; E Luther/Grand Valley.                                                                                                                                                                                                                                                                                                                   |
|                                                             | The site is generally rectangular in shape with a frontage of approximately 75 meters on Emma St. S.                                                                                                                                                                                                                                                                                                                                                                                                                                                                                                                                     |
| 3.1.2 Topography, Geology, & Hydrology                      | The lot is not developed and is wooded with various types of vegetation as well as evidence of local fauna. The general geography is relatively steep, falling from north and west to east and south. The site is sloped from the west of the property to the east, into a swale running alongside Emma St. S. The swale has a drain at the center and at the end of the slope to facilitate drainage to the municipal stormwater system. There are also several smaller swales on the property on higher elevations, as well as a natural creek bed.                                                                                    |
|                                                             | There are vegetated footpaths near the center and south of the Site leading to the rear and sides of the property. The property is sloped to Emma St. S. and has a relatively steep gradient. The entire Site is covered in trees, foliage, brush, grass, and occasional piles of various types of vegetation and manmade debris.                                                                                                                                                                                                                                                                                                        |
|                                                             | The property is at a higher elevation relative to the Grand River located at the east side of The Town of Grand Valley.                                                                                                                                                                                                                                                                                                                                                                                                                                                                                                                  |
|                                                             | The elevation of the property is 1,507 FT/459.26 M.                                                                                                                                                                                                                                                                                                                                                                                                                                                                                                                                                                                      |
|                                                             | The Site is located approximately 200m west of the north-south Grand River. Streams flow west of the site to Grand River. Grand River flows south-south-east into the Lake Bellwood reservoir and on to Lake Erie. It is likely that ground water flows from the south-east to the north-west in relation to the subject site.                                                                                                                                                                                                                                                                                                           |

|                                                    | Groundwater flow can be influenced by a number of factors, such as surface                                                                                                                                                                                                                                                                                                                                                                                                                                                                                                 |
|----------------------------------------------------|----------------------------------------------------------------------------------------------------------------------------------------------------------------------------------------------------------------------------------------------------------------------------------------------------------------------------------------------------------------------------------------------------------------------------------------------------------------------------------------------------------------------------------------------------------------------------|
|                                                    | topology, underground structures, seasonal fluctuations, and soil and bedrock geology, among others. None of these conditions were extensively considered during this study.                                                                                                                                                                                                                                                                                                                                                                                               |
| 3.1.3 Subject Property Use Historical Uses         | Parcel Registration from the Land Registry Office #7 indicates the property underwent registration January 29, 1970 and was transferred to the Township of Luther Grand Valley October 23, 2007 to sell or 'dispose of real property'. It was subsequently transferred from the Township October 26, 2012, James Gordon Tribble of Grand Valley Wind Farms Ltd.                                                                                                                                                                                                            |
| Present Uses                                       | There are no records of historical uses of the site, commercial nor residential. The site is undeveloped. The site is vacant and is undeveloped and is wooded mostly covered with dense foliage and localized piles of debris.                                                                                                                                                                                                                                                                                                                                             |
|                                                    | We found no evidence that past uses of the Site that would have an adverse environmental impact.                                                                                                                                                                                                                                                                                                                                                                                                                                                                           |
| 3.1.4 Adjoining Property Review<br>Historical Uses | The adjoining properties have been and are commercial and residential.                                                                                                                                                                                                                                                                                                                                                                                                                                                                                                     |
| Present Uses                                       | Presently, the surrounding properties are light industrial/commercial and residential buildings. Neighbouring buildings to the north and south are mainly sodded yards with houses. There are paved lots to the northeast with various light industrial/warehouse type buildings and an electrical substation operated by Orangeville Hydro. The businesses in the vicinity are Barclay Trim and Mouldings and Grand Valley Car Wash that appear to be either abandoned or closed. There is a 2-story residential building across Emma St. S. called Riverview Apartments. |
| 3.2 RECORDS REVIEW                                 |                                                                                                                                                                                                                                                                                                                                                                                                                                                                                                                                                                            |
| 3.2.1 Ministry of Environment (MOE)                | ERIS ("Environmental Risk Information Services") provides phase I site assessment data ("ESA") for properties in the US and Canada.                                                                                                                                                                                                                                                                                                                                                                                                                                        |
|                                                    | A Freedom of Information Request was submitted to the Ministry of Environment to determine if there were any environmental incidents or violations associated with the Site and adjacent properties; whether any Control Orders have been issued; whether there have been any environmental investigations regarding the subject property; and to determine if there are any recorded spills. Note that database searches for Ministry Orders and the Occurrence Reporting Information System were completed.                                                              |
| Findings                                           | A formal response regarding the Freedom of Information request will be forwarded when received. We do not suspect further discovery of significant information from this search.                                                                                                                                                                                                                                                                                                                                                                                           |
| 3.2.2 Environmental Protection Act (EPA)           | Our land registry request produced "Schedule B, Certificate of Prohibition s. 197(2), Environmental Protection Act" dated August 20, 1997, attached to "Document General Form 4 – Land Registration Reform Act, 1984" that states:                                                                                                                                                                                                                                                                                                                                         |
|                                                    | "This is to certify that pursuant to an Order of Hardy Wong, Director of West Central Region, dated August 20, 1997, relating to contamination on the property described in Box 6, United Cooperatives of Ontario, Assignor in                                                                                                                                                                                                                                                                                                                                             |