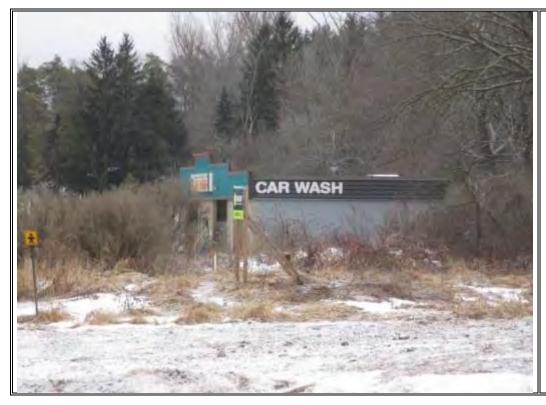

|                                                    | Groundwater flow can be influenced by a number of factors, such as surface                                                                                                                                                                                                                                                                                                                                                                                                                                                                                                 |
|----------------------------------------------------|----------------------------------------------------------------------------------------------------------------------------------------------------------------------------------------------------------------------------------------------------------------------------------------------------------------------------------------------------------------------------------------------------------------------------------------------------------------------------------------------------------------------------------------------------------------------------|
|                                                    | topology, underground structures, seasonal fluctuations, and soil and bedrock geology, among others. None of these conditions were extensively considered during this study.                                                                                                                                                                                                                                                                                                                                                                                               |
| 3.1.3 Subject Property Use Historical Uses         | Parcel Registration from the Land Registry Office #7 indicates the property underwent registration January 29, 1970 and was transferred to the Township of Luther Grand Valley October 23, 2007 to sell or 'dispose of real property'. It was subsequently transferred from the Township October 26, 2012, James Gordon Tribble of Grand Valley Wind Farms Ltd.                                                                                                                                                                                                            |
| Present Uses                                       | There are no records of historical uses of the site, commercial nor residential. The site is undeveloped. The site is vacant and is undeveloped and is wooded mostly covered with dense foliage and localized piles of debris.                                                                                                                                                                                                                                                                                                                                             |
|                                                    | We found no evidence that past uses of the Site that would have an adverse environmental impact.                                                                                                                                                                                                                                                                                                                                                                                                                                                                           |
| 3.1.4 Adjoining Property Review<br>Historical Uses | The adjoining properties have been and are commercial and residential.                                                                                                                                                                                                                                                                                                                                                                                                                                                                                                     |
| Present Uses                                       | Presently, the surrounding properties are light industrial/commercial and residential buildings. Neighbouring buildings to the north and south are mainly sodded yards with houses. There are paved lots to the northeast with various light industrial/warehouse type buildings and an electrical substation operated by Orangeville Hydro. The businesses in the vicinity are Barclay Trim and Mouldings and Grand Valley Car Wash that appear to be either abandoned or closed. There is a 2-story residential building across Emma St. S. called Riverview Apartments. |
| 3.2 RECORDS REVIEW                                 |                                                                                                                                                                                                                                                                                                                                                                                                                                                                                                                                                                            |
| 3.2.1 Ministry of Environment (MOE)                | ERIS ("Environmental Risk Information Services") provides phase I site assessment data ("ESA") for properties in the US and Canada.                                                                                                                                                                                                                                                                                                                                                                                                                                        |
|                                                    | A Freedom of Information Request was submitted to the Ministry of Environment to determine if there were any environmental incidents or violations associated with the Site and adjacent properties; whether any Control Orders have been issued; whether there have been any environmental investigations regarding the subject property; and to determine if there are any recorded spills. Note that database searches for Ministry Orders and the Occurrence Reporting Information System were completed.                                                              |
| Findings                                           | A formal response regarding the Freedom of Information request will be forwarded when received. We do not suspect further discovery of significant information from this search.                                                                                                                                                                                                                                                                                                                                                                                           |
| 3.2.2 Environmental Protection Act (EPA)           | Our land registry request produced "Schedule B, Certificate of Prohibition s. 197(2), Environmental Protection Act" dated August 20, 1997, attached to "Document General Form 4 – Land Registration Reform Act, 1984" that states:                                                                                                                                                                                                                                                                                                                                         |
|                                                    | "This is to certify that pursuant to an Order of Hardy Wong, Director of West Central Region, dated August 20, 1997, relating to contamination on the property described in Box 6, United Cooperatives of Ontario, Assignor in                                                                                                                                                                                                                                                                                                                                             |