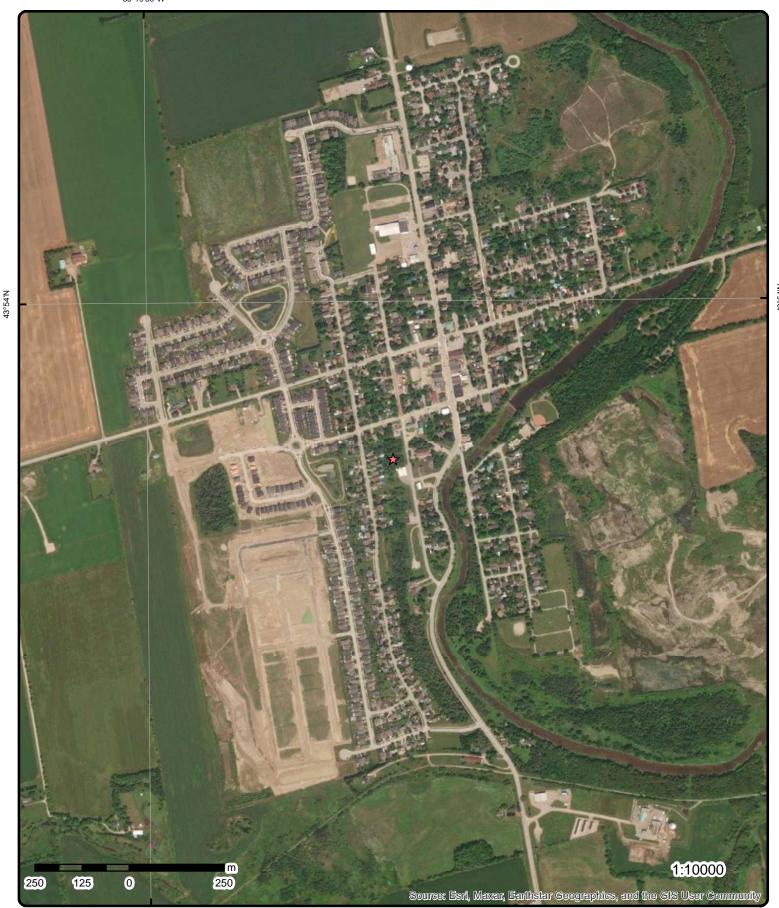

Appendix A: SELECTED PHOTOGRAPHS **Appendix B: SITE LOCATION MAP** 

Appendix C: DATABASE SEARCH REPORT EXCERPTS

Appendix D: CERTIFICATE OF PROHIBITION Appendix E: QUALIFICATIONS

| 1.0 EXECUTIVE SUMMARY      | Criterium - Jansen Engineer's ("CJE") conducted a Phase I Environmental Site Assessment ("ESA") on January 20, 2023, for 40-60 Emma Street South, Grand Valley, Ontario ("Site").  The Phase I ESA was conducted in accordance with the scope and limitations of CSA Z768-01 and ASTM E 1527-13. A Phase I ESA is intended to identify actual and potential site contamination. Such identification involves the evaluation and reporting of existing information collected through records review, site visits, and interviews.  This review and assessment have revealed no evidence of recognized environmental conditions in connection with the property; however, there is a Certificate of Prohibition on the Site by the Ministry of the Environment and there could be wildlife protection regulations that are applicable to the Site. |
|----------------------------|--------------------------------------------------------------------------------------------------------------------------------------------------------------------------------------------------------------------------------------------------------------------------------------------------------------------------------------------------------------------------------------------------------------------------------------------------------------------------------------------------------------------------------------------------------------------------------------------------------------------------------------------------------------------------------------------------------------------------------------------------------------------------------------------------------------------------------------------------|
| 1.1 Description            | The Site is composed of a vacant lot of approximately 3,231 m <sup>2</sup> (0.80 acres). The Site is an undeveloped wooded vacant lot.  The zoning of this property is Downtown Commercial (CD) per the Zoning By-law Amendment Passed December 14, 2021.                                                                                                                                                                                                                                                                                                                                                                                                                                                                                                                                                                                        |
|                            | There is a swale alongside Emma St. S. sloping North to South, terminating at a storm drain and culvert near the intersection of William St. and Emma St. S. The lot is unfinished and unpaved, with clearings and corresponding footpaths from the street at the middle and south of the lot. The lot is sloped toward the swale for drainage.                                                                                                                                                                                                                                                                                                                                                                                                                                                                                                  |
|                            | For purposes of this report, the front elevation of the building is facing east, and Emma St. S. is alongside the east side of the property, all directions (left, right, rear, etc.) are taken from the viewpoint of an observer standing in front of the building and facing it.                                                                                                                                                                                                                                                                                                                                                                                                                                                                                                                                                               |
| 1.2 Summary of Conclusions | This assessment has revealed no evidence of recognized environmental conditions; of hazardous substances or petroleum products on the subject property which would indicate an existing release, a past release, or a threat of release of these substances in connection with the property. However, the Ministry of the Environment has a Certificate of Prohibition issued in 1997 per the Environmental Protection Act and wildlife protection regulations may be applicable to the site per the Endangered Species Act.                                                                                                                                                                                                                                                                                                                     |
| 2.0 INTRODUCTION           | CJE conducted a Phase I ESA of the Site. Jaime Rodríguez, B.Tech. (Arch.Sc.), C.E.T., RRO and Adrian Lau performed the assessment.                                                                                                                                                                                                                                                                                                                                                                                                                                                                                                                                                                                                                                                                                                               |
|                            | We performed the site review on January 20, 2023. The weather was snowy and overcast with a temperature of approximately -2°C.                                                                                                                                                                                                                                                                                                                                                                                                                                                                                                                                                                                                                                                                                                                   |
| 2.1 Purpose                | This Phase I ESA was conducted in conformance with the scope and limitations of CSA Z768-01 and ASTM E 1527-13. A Phase I ESA is intended to identify actual and potential site contamination. Such identification involves the evaluation and reporting of existing information collected through records review, site visits, and interviews.                                                                                                                                                                                                                                                                                                                                                                                                                                                                                                  |

|                                                             | No other individual or party shall be entitled to rely upon the report without our express written consent. If another individual or party relies on the report, such individual or party shall indemnify and hold Criterium - Jansen Engineers harmless for any damages, losses, or expenses incurred as a result of such use. Any use or reliance of the report by an individual or party other than the Client shall constitute acceptance of these terms and conditions. Any electronic copies of this report that are provided to the Client are for their convenience and are not to be construed as the original or final report. |
|-------------------------------------------------------------|------------------------------------------------------------------------------------------------------------------------------------------------------------------------------------------------------------------------------------------------------------------------------------------------------------------------------------------------------------------------------------------------------------------------------------------------------------------------------------------------------------------------------------------------------------------------------------------------------------------------------------------|
| 3.0 FINDINGS & OPINIONS                                     |                                                                                                                                                                                                                                                                                                                                                                                                                                                                                                                                                                                                                                          |
| 3.1 SITE DESCRIPTION  3.1.1 Site & Vicinity Characteristics | The Site is located on the west side of Emma Street South, south of Mill Street West. The site is surrounded by residential and commercial properties. The site can only be accessed via Emma St. S. The site and surrounding area appear to have been registered in or around the late 1970's, with the land having been vacant since.                                                                                                                                                                                                                                                                                                  |
|                                                             | The north and west sides of the Site are bounded by residential properties. The east side of the site across from Emma St. S is mainly residential. There is an electrical substation adjacent to the site towards the northeast, and light manufacturing and a car wash south of the Site.                                                                                                                                                                                                                                                                                                                                              |
|                                                             | The Site is designated to be Block 5, Reg. Plan 33A composed of Lots 1, 12, 13 14 & 15 per the survey plan prepared by Black, Shoemaker, Robinson & Donaldson Limited dated 1988. The legal designation of the Site is: Lots 13, 14, &15, Blk 5, PL 33A & PT LT1, BLK 5, PL 22A AS IN MF161128; E Luther/Grand Valley.                                                                                                                                                                                                                                                                                                                   |
|                                                             | The site is generally rectangular in shape with a frontage of approximately 75 meters on Emma St. S.                                                                                                                                                                                                                                                                                                                                                                                                                                                                                                                                     |
| 3.1.2 Topography, Geology, & Hydrology                      | The lot is not developed and is wooded with various types of vegetation as well as evidence of local fauna. The general geography is relatively steep, falling from north and west to east and south. The site is sloped from the west of the property to the east, into a swale running alongside Emma St. S. The swale has a drain at the center and at the end of the slope to facilitate drainage to the municipal stormwater system. There are also several smaller swales on the property on higher elevations, as well as a natural creek bed.                                                                                    |
|                                                             | There are vegetated footpaths near the center and south of the Site leading to the rear and sides of the property. The property is sloped to Emma St. S. and has a relatively steep gradient. The entire Site is covered in trees, foliage, brush, grass, and occasional piles of various types of vegetation and manmade debris.                                                                                                                                                                                                                                                                                                        |
|                                                             | The property is at a higher elevation relative to the Grand River located at the east side of The Town of Grand Valley.                                                                                                                                                                                                                                                                                                                                                                                                                                                                                                                  |
|                                                             | The elevation of the property is 1,507 FT/459.26 M.                                                                                                                                                                                                                                                                                                                                                                                                                                                                                                                                                                                      |
|                                                             | The Site is located approximately 200m west of the north-south Grand River. Streams flow west of the site to Grand River. Grand River flows south-south-east into the Lake Bellwood reservoir and on to Lake Erie. It is likely that ground water flows from the south-east to the north-west in relation to the subject site.                                                                                                                                                                                                                                                                                                           |