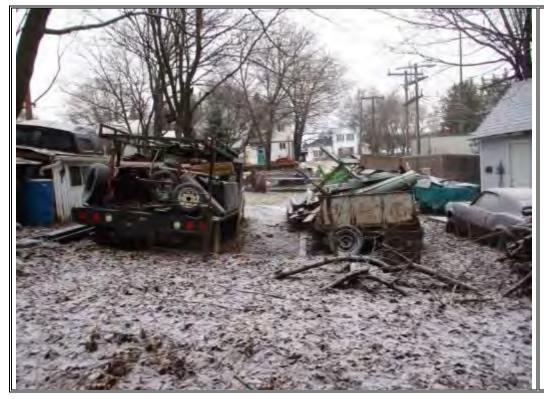

|                                                             | No other individual or party shall be entitled to rely upon the report without our express written consent. If another individual or party relies on the report, such individual or party shall indemnify and hold Criterium - Jansen Engineers harmless for any damages, losses, or expenses incurred as a result of such use. Any use or reliance of the report by an individual or party other than the Client shall constitute acceptance of these terms and conditions. Any electronic copies of this report that are provided to the Client are for their convenience and are not to be construed as the original or final report. |
|-------------------------------------------------------------|------------------------------------------------------------------------------------------------------------------------------------------------------------------------------------------------------------------------------------------------------------------------------------------------------------------------------------------------------------------------------------------------------------------------------------------------------------------------------------------------------------------------------------------------------------------------------------------------------------------------------------------|
| 3.0 FINDINGS & OPINIONS                                     |                                                                                                                                                                                                                                                                                                                                                                                                                                                                                                                                                                                                                                          |
| 3.1 SITE DESCRIPTION  3.1.1 Site & Vicinity Characteristics | The Site is located on the west side of Emma Street South, south of Mill Street West. The site is surrounded by residential and commercial properties. The site can only be accessed via Emma St. S. The site and surrounding area appear to have been registered in or around the late 1970's, with the land having been vacant since.                                                                                                                                                                                                                                                                                                  |
|                                                             | The north and west sides of the Site are bounded by residential properties. The east side of the site across from Emma St. S is mainly residential. There is an electrical substation adjacent to the site towards the northeast, and light manufacturing and a car wash south of the Site.                                                                                                                                                                                                                                                                                                                                              |
|                                                             | The Site is designated to be Block 5, Reg. Plan 33A composed of Lots 1, 12, 13 14 & 15 per the survey plan prepared by Black, Shoemaker, Robinson & Donaldson Limited dated 1988. The legal designation of the Site is: Lots 13, 14, &15, Blk 5, PL 33A & PT LT1, BLK 5, PL 22A AS IN MF161128; E Luther/Grand Valley.                                                                                                                                                                                                                                                                                                                   |
|                                                             | The site is generally rectangular in shape with a frontage of approximately 75 meters on Emma St. S.                                                                                                                                                                                                                                                                                                                                                                                                                                                                                                                                     |
| 3.1.2 Topography, Geology, & Hydrology                      | The lot is not developed and is wooded with various types of vegetation as well as evidence of local fauna. The general geography is relatively steep, falling from north and west to east and south. The site is sloped from the west of the property to the east, into a swale running alongside Emma St. S. The swale has a drain at the center and at the end of the slope to facilitate drainage to the municipal stormwater system. There are also several smaller swales on the property on higher elevations, as well as a natural creek bed.                                                                                    |
|                                                             | There are vegetated footpaths near the center and south of the Site leading to the rear and sides of the property. The property is sloped to Emma St. S. and has a relatively steep gradient. The entire Site is covered in trees, foliage, brush, grass, and occasional piles of various types of vegetation and manmade debris.                                                                                                                                                                                                                                                                                                        |
|                                                             | The property is at a higher elevation relative to the Grand River located at the east side of The Town of Grand Valley.                                                                                                                                                                                                                                                                                                                                                                                                                                                                                                                  |
|                                                             | The elevation of the property is 1,507 FT/459.26 M.                                                                                                                                                                                                                                                                                                                                                                                                                                                                                                                                                                                      |
|                                                             | The Site is located approximately 200m west of the north-south Grand River. Streams flow west of the site to Grand River. Grand River flows south-south-east into the Lake Bellwood reservoir and on to Lake Erie. It is likely that ground water flows from the south-east to the north-west in relation to the subject site.                                                                                                                                                                                                                                                                                                           |

|                                                    | Groundwater flow can be influenced by a number of factors, such as surface                                                                                                                                                                                                                                                                                                                                                                                                                                                                                                 |
|----------------------------------------------------|----------------------------------------------------------------------------------------------------------------------------------------------------------------------------------------------------------------------------------------------------------------------------------------------------------------------------------------------------------------------------------------------------------------------------------------------------------------------------------------------------------------------------------------------------------------------------|
|                                                    | topology, underground structures, seasonal fluctuations, and soil and bedrock geology, among others. None of these conditions were extensively considered during this study.                                                                                                                                                                                                                                                                                                                                                                                               |
| 3.1.3 Subject Property Use Historical Uses         | Parcel Registration from the Land Registry Office #7 indicates the property underwent registration January 29, 1970 and was transferred to the Township of Luther Grand Valley October 23, 2007 to sell or 'dispose of real property'. It was subsequently transferred from the Township October 26, 2012, James Gordon Tribble of Grand Valley Wind Farms Ltd.                                                                                                                                                                                                            |
| Present Uses                                       | There are no records of historical uses of the site, commercial nor residential. The site is undeveloped. The site is vacant and is undeveloped and is wooded mostly covered with dense foliage and localized piles of debris.                                                                                                                                                                                                                                                                                                                                             |
|                                                    | We found no evidence that past uses of the Site that would have an adverse environmental impact.                                                                                                                                                                                                                                                                                                                                                                                                                                                                           |
| 3.1.4 Adjoining Property Review<br>Historical Uses | The adjoining properties have been and are commercial and residential.                                                                                                                                                                                                                                                                                                                                                                                                                                                                                                     |
| Present Uses                                       | Presently, the surrounding properties are light industrial/commercial and residential buildings. Neighbouring buildings to the north and south are mainly sodded yards with houses. There are paved lots to the northeast with various light industrial/warehouse type buildings and an electrical substation operated by Orangeville Hydro. The businesses in the vicinity are Barclay Trim and Mouldings and Grand Valley Car Wash that appear to be either abandoned or closed. There is a 2-story residential building across Emma St. S. called Riverview Apartments. |
| 3.2 RECORDS REVIEW                                 |                                                                                                                                                                                                                                                                                                                                                                                                                                                                                                                                                                            |
| 3.2.1 Ministry of Environment (MOE)                | ERIS ("Environmental Risk Information Services") provides phase I site assessment data ("ESA") for properties in the US and Canada.                                                                                                                                                                                                                                                                                                                                                                                                                                        |
|                                                    | A Freedom of Information Request was submitted to the Ministry of Environment to determine if there were any environmental incidents or violations associated with the Site and adjacent properties; whether any Control Orders have been issued; whether there have been any environmental investigations regarding the subject property; and to determine if there are any recorded spills. Note that database searches for Ministry Orders and the Occurrence Reporting Information System were completed.                                                              |
| Findings                                           | A formal response regarding the Freedom of Information request will be forwarded when received. We do not suspect further discovery of significant information from this search.                                                                                                                                                                                                                                                                                                                                                                                           |
| 3.2.2 Environmental Protection Act (EPA)           | Our land registry request produced "Schedule B, Certificate of Prohibition s. 197(2), Environmental Protection Act" dated August 20, 1997, attached to "Document General Form 4 – Land Registration Reform Act, 1984" that states:                                                                                                                                                                                                                                                                                                                                         |
|                                                    | "This is to certify that pursuant to an Order of Hardy Wong, Director of West Central Region, dated August 20, 1997, relating to contamination on the property described in Box 6, United Cooperatives of Ontario, Assignor in                                                                                                                                                                                                                                                                                                                                             |