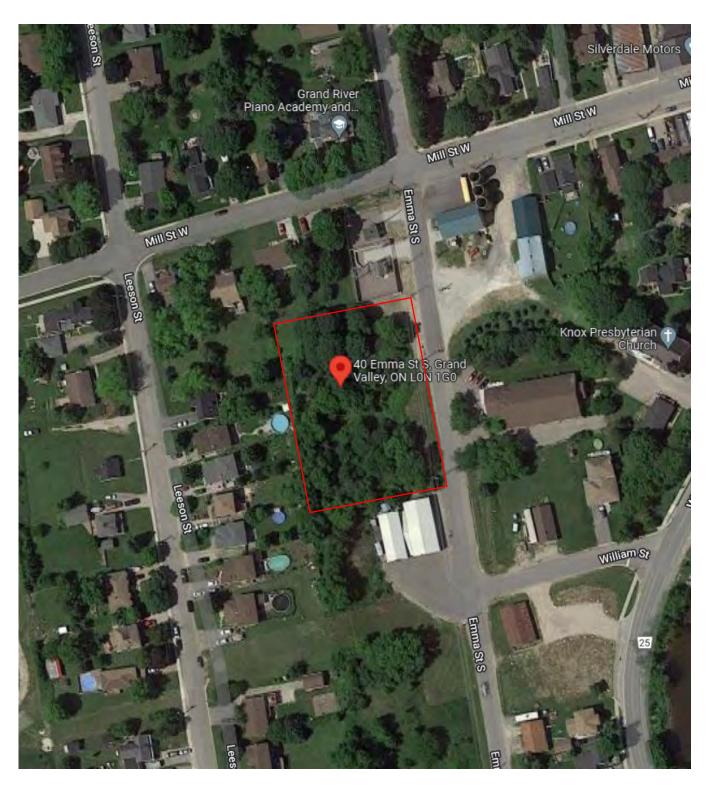

|                                                             | No other individual or party shall be entitled to rely upon the report without our express written consent. If another individual or party relies on the report, such individual or party shall indemnify and hold Criterium - Jansen Engineers harmless for any damages, losses, or expenses incurred as a result of such use. Any use or reliance of the report by an individual or party other than the Client shall constitute acceptance of these terms and conditions. Any electronic copies of this report that are provided to the Client are for their convenience and are not to be construed as the original or final report. |
|-------------------------------------------------------------|------------------------------------------------------------------------------------------------------------------------------------------------------------------------------------------------------------------------------------------------------------------------------------------------------------------------------------------------------------------------------------------------------------------------------------------------------------------------------------------------------------------------------------------------------------------------------------------------------------------------------------------|
| 3.0 FINDINGS & OPINIONS                                     |                                                                                                                                                                                                                                                                                                                                                                                                                                                                                                                                                                                                                                          |
| 3.1 SITE DESCRIPTION  3.1.1 Site & Vicinity Characteristics | The Site is located on the west side of Emma Street South, south of Mill Street West. The site is surrounded by residential and commercial properties. The site can only be accessed via Emma St. S. The site and surrounding area appear to have been registered in or around the late 1970's, with the land having been vacant since.                                                                                                                                                                                                                                                                                                  |
|                                                             | The north and west sides of the Site are bounded by residential properties. The east side of the site across from Emma St. S is mainly residential. There is an electrical substation adjacent to the site towards the northeast, and light manufacturing and a car wash south of the Site.                                                                                                                                                                                                                                                                                                                                              |
|                                                             | The Site is designated to be Block 5, Reg. Plan 33A composed of Lots 1, 12, 13 14 & 15 per the survey plan prepared by Black, Shoemaker, Robinson & Donaldson Limited dated 1988. The legal designation of the Site is: Lots 13, 14, &15, Blk 5, PL 33A & PT LT1, BLK 5, PL 22A AS IN MF161128; E Luther/Grand Valley.                                                                                                                                                                                                                                                                                                                   |
|                                                             | The site is generally rectangular in shape with a frontage of approximately 75 meters on Emma St. S.                                                                                                                                                                                                                                                                                                                                                                                                                                                                                                                                     |
| 3.1.2 Topography, Geology, & Hydrology                      | The lot is not developed and is wooded with various types of vegetation as well as evidence of local fauna. The general geography is relatively steep, falling from north and west to east and south. The site is sloped from the west of the property to the east, into a swale running alongside Emma St. S. The swale has a drain at the center and at the end of the slope to facilitate drainage to the municipal stormwater system. There are also several smaller swales on the property on higher elevations, as well as a natural creek bed.                                                                                    |
|                                                             | There are vegetated footpaths near the center and south of the Site leading to the rear and sides of the property. The property is sloped to Emma St. S. and has a relatively steep gradient. The entire Site is covered in trees, foliage, brush, grass, and occasional piles of various types of vegetation and manmade debris.                                                                                                                                                                                                                                                                                                        |
|                                                             | The property is at a higher elevation relative to the Grand River located at the east side of The Town of Grand Valley.                                                                                                                                                                                                                                                                                                                                                                                                                                                                                                                  |
|                                                             | The elevation of the property is 1,507 FT/459.26 M.                                                                                                                                                                                                                                                                                                                                                                                                                                                                                                                                                                                      |
|                                                             | The Site is located approximately 200m west of the north-south Grand River. Streams flow west of the site to Grand River. Grand River flows south-south-east into the Lake Bellwood reservoir and on to Lake Erie. It is likely that ground water flows from the south-east to the north-west in relation to the subject site.                                                                                                                                                                                                                                                                                                           |