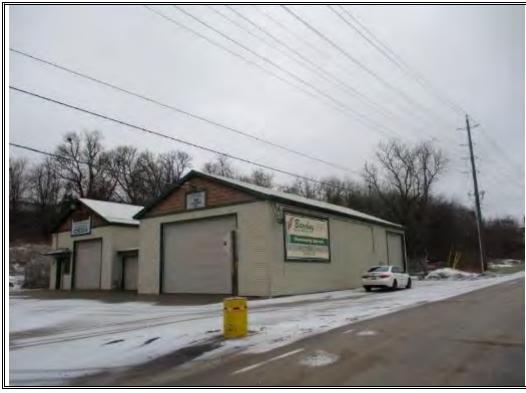

|                                                    | Groundwater flow can be influenced by a number of factors, such as surface                                                                                                                                                                                                                                                                                                                                                                                                                                                                                                 |
|----------------------------------------------------|----------------------------------------------------------------------------------------------------------------------------------------------------------------------------------------------------------------------------------------------------------------------------------------------------------------------------------------------------------------------------------------------------------------------------------------------------------------------------------------------------------------------------------------------------------------------------|
|                                                    | topology, underground structures, seasonal fluctuations, and soil and bedrock geology, among others. None of these conditions were extensively considered during this study.                                                                                                                                                                                                                                                                                                                                                                                               |
| 3.1.3 Subject Property Use Historical Uses         | Parcel Registration from the Land Registry Office #7 indicates the property underwent registration January 29, 1970 and was transferred to the Township of Luther Grand Valley October 23, 2007 to sell or 'dispose of real property'. It was subsequently transferred from the Township October 26, 2012, James Gordon Tribble of Grand Valley Wind Farms Ltd.                                                                                                                                                                                                            |
| Present Uses                                       | There are no records of historical uses of the site, commercial nor residential. The site is undeveloped. The site is vacant and is undeveloped and is wooded mostly covered with dense foliage and localized piles of debris.                                                                                                                                                                                                                                                                                                                                             |
|                                                    | We found no evidence that past uses of the Site that would have an adverse environmental impact.                                                                                                                                                                                                                                                                                                                                                                                                                                                                           |
| 3.1.4 Adjoining Property Review<br>Historical Uses | The adjoining properties have been and are commercial and residential.                                                                                                                                                                                                                                                                                                                                                                                                                                                                                                     |
| Present Uses                                       | Presently, the surrounding properties are light industrial/commercial and residential buildings. Neighbouring buildings to the north and south are mainly sodded yards with houses. There are paved lots to the northeast with various light industrial/warehouse type buildings and an electrical substation operated by Orangeville Hydro. The businesses in the vicinity are Barclay Trim and Mouldings and Grand Valley Car Wash that appear to be either abandoned or closed. There is a 2-story residential building across Emma St. S. called Riverview Apartments. |
| 3.2 RECORDS REVIEW                                 |                                                                                                                                                                                                                                                                                                                                                                                                                                                                                                                                                                            |
| 3.2.1 Ministry of Environment (MOE)                | ERIS ("Environmental Risk Information Services") provides phase I site assessment data ("ESA") for properties in the US and Canada.                                                                                                                                                                                                                                                                                                                                                                                                                                        |
|                                                    | A Freedom of Information Request was submitted to the Ministry of Environment to determine if there were any environmental incidents or violations associated with the Site and adjacent properties; whether any Control Orders have been issued; whether there have been any environmental investigations regarding the subject property; and to determine if there are any recorded spills. Note that database searches for Ministry Orders and the Occurrence Reporting Information System were completed.                                                              |
| Findings                                           | A formal response regarding the Freedom of Information request will be forwarded when received. We do not suspect further discovery of significant information from this search.                                                                                                                                                                                                                                                                                                                                                                                           |
| 3.2.2 Environmental Protection Act (EPA)           | Our land registry request produced "Schedule B, Certificate of Prohibition s. 197(2), Environmental Protection Act" dated August 20, 1997, attached to "Document General Form 4 – Land Registration Reform Act, 1984" that states:                                                                                                                                                                                                                                                                                                                                         |
|                                                    | "This is to certify that pursuant to an Order of Hardy Wong, Director of West Central Region, dated August 20, 1997, relating to contamination on the property described in Box 6, United Cooperatives of Ontario, Assignor in                                                                                                                                                                                                                                                                                                                                             |