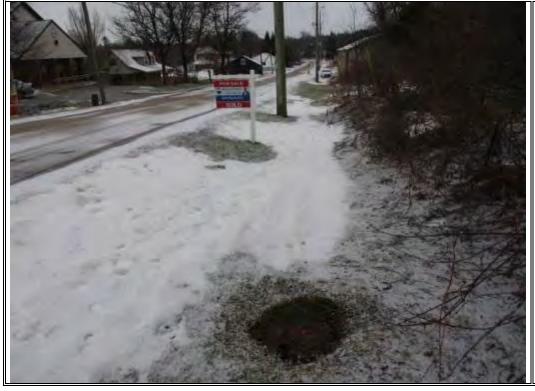

|                                                    | Groundwater flow can be influenced by a number of factors, such as surface                                                                                                                                                                                                                                                                                                                                                                                                                                                                                                 |
|----------------------------------------------------|----------------------------------------------------------------------------------------------------------------------------------------------------------------------------------------------------------------------------------------------------------------------------------------------------------------------------------------------------------------------------------------------------------------------------------------------------------------------------------------------------------------------------------------------------------------------------|
|                                                    | topology, underground structures, seasonal fluctuations, and soil and bedrock geology, among others. None of these conditions were extensively considered during this study.                                                                                                                                                                                                                                                                                                                                                                                               |
| 3.1.3 Subject Property Use Historical Uses         | Parcel Registration from the Land Registry Office #7 indicates the property underwent registration January 29, 1970 and was transferred to the Township of Luther Grand Valley October 23, 2007 to sell or 'dispose of real property'. It was subsequently transferred from the Township October 26, 2012, James Gordon Tribble of Grand Valley Wind Farms Ltd.                                                                                                                                                                                                            |
| Present Uses                                       | There are no records of historical uses of the site, commercial nor residential. The site is undeveloped. The site is vacant and is undeveloped and is wooded mostly covered with dense foliage and localized piles of debris.                                                                                                                                                                                                                                                                                                                                             |
|                                                    | We found no evidence that past uses of the Site that would have an adverse environmental impact.                                                                                                                                                                                                                                                                                                                                                                                                                                                                           |
| 3.1.4 Adjoining Property Review<br>Historical Uses | The adjoining properties have been and are commercial and residential.                                                                                                                                                                                                                                                                                                                                                                                                                                                                                                     |
| Present Uses                                       | Presently, the surrounding properties are light industrial/commercial and residential buildings. Neighbouring buildings to the north and south are mainly sodded yards with houses. There are paved lots to the northeast with various light industrial/warehouse type buildings and an electrical substation operated by Orangeville Hydro. The businesses in the vicinity are Barclay Trim and Mouldings and Grand Valley Car Wash that appear to be either abandoned or closed. There is a 2-story residential building across Emma St. S. called Riverview Apartments. |
| 3.2 RECORDS REVIEW                                 |                                                                                                                                                                                                                                                                                                                                                                                                                                                                                                                                                                            |
| 3.2.1 Ministry of Environment (MOE)                | ERIS ("Environmental Risk Information Services") provides phase I site assessment data ("ESA") for properties in the US and Canada.                                                                                                                                                                                                                                                                                                                                                                                                                                        |
|                                                    | A Freedom of Information Request was submitted to the Ministry of Environment to determine if there were any environmental incidents or violations associated with the Site and adjacent properties; whether any Control Orders have been issued; whether there have been any environmental investigations regarding the subject property; and to determine if there are any recorded spills. Note that database searches for Ministry Orders and the Occurrence Reporting Information System were completed.                                                              |
| Findings                                           | A formal response regarding the Freedom of Information request will be forwarded when received. We do not suspect further discovery of significant information from this search.                                                                                                                                                                                                                                                                                                                                                                                           |
| 3.2.2 Environmental Protection Act (EPA)           | Our land registry request produced "Schedule B, Certificate of Prohibition s. 197(2), Environmental Protection Act" dated August 20, 1997, attached to "Document General Form 4 – Land Registration Reform Act, 1984" that states:                                                                                                                                                                                                                                                                                                                                         |
|                                                    | "This is to certify that pursuant to an Order of Hardy Wong, Director of West Central Region, dated August 20, 1997, relating to contamination on the property described in Box 6, United Cooperatives of Ontario, Assignor in                                                                                                                                                                                                                                                                                                                                             |