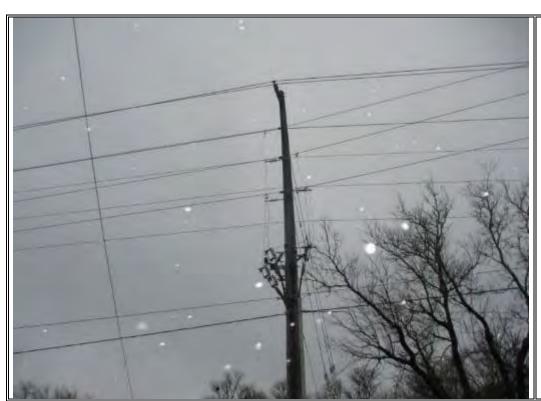

|                                                             | No other individual or party shall be entitled to rely upon the report without our express written consent. If another individual or party relies on the report, such individual or party shall indemnify and hold Criterium - Jansen Engineers harmless for any damages, losses, or expenses incurred as a result of such use. Any use or reliance of the report by an individual or party other than the Client shall constitute acceptance of these terms and conditions. Any electronic copies of this report that are provided to the Client are for their convenience and are not to be construed as the original or final report. |
|-------------------------------------------------------------|------------------------------------------------------------------------------------------------------------------------------------------------------------------------------------------------------------------------------------------------------------------------------------------------------------------------------------------------------------------------------------------------------------------------------------------------------------------------------------------------------------------------------------------------------------------------------------------------------------------------------------------|
| 3.0 FINDINGS & OPINIONS                                     |                                                                                                                                                                                                                                                                                                                                                                                                                                                                                                                                                                                                                                          |
| 3.1 SITE DESCRIPTION  3.1.1 Site & Vicinity Characteristics | The Site is located on the west side of Emma Street South, south of Mill Street West. The site is surrounded by residential and commercial properties. The site can only be accessed via Emma St. S. The site and surrounding area appear to have been registered in or around the late 1970's, with the land having been vacant since.                                                                                                                                                                                                                                                                                                  |
|                                                             | The north and west sides of the Site are bounded by residential properties. The east side of the site across from Emma St. S is mainly residential. There is an electrical substation adjacent to the site towards the northeast, and light manufacturing and a car wash south of the Site.                                                                                                                                                                                                                                                                                                                                              |
|                                                             | The Site is designated to be Block 5, Reg. Plan 33A composed of Lots 1, 12, 13 14 & 15 per the survey plan prepared by Black, Shoemaker, Robinson & Donaldson Limited dated 1988. The legal designation of the Site is: Lots 13, 14, &15, Blk 5, PL 33A & PT LT1, BLK 5, PL 22A AS IN MF161128; E Luther/Grand Valley.                                                                                                                                                                                                                                                                                                                   |
|                                                             | The site is generally rectangular in shape with a frontage of approximately 75 meters on Emma St. S.                                                                                                                                                                                                                                                                                                                                                                                                                                                                                                                                     |
| 3.1.2 Topography, Geology, & Hydrology                      | The lot is not developed and is wooded with various types of vegetation as well as evidence of local fauna. The general geography is relatively steep, falling from north and west to east and south. The site is sloped from the west of the property to the east, into a swale running alongside Emma St. S. The swale has a drain at the center and at the end of the slope to facilitate drainage to the municipal stormwater system. There are also several smaller swales on the property on higher elevations, as well as a natural creek bed.                                                                                    |
|                                                             | There are vegetated footpaths near the center and south of the Site leading to the rear and sides of the property. The property is sloped to Emma St. S. and has a relatively steep gradient. The entire Site is covered in trees, foliage, brush, grass, and occasional piles of various types of vegetation and manmade debris.                                                                                                                                                                                                                                                                                                        |
|                                                             | The property is at a higher elevation relative to the Grand River located at the east side of The Town of Grand Valley.                                                                                                                                                                                                                                                                                                                                                                                                                                                                                                                  |
|                                                             | The elevation of the property is 1,507 FT/459.26 M.                                                                                                                                                                                                                                                                                                                                                                                                                                                                                                                                                                                      |
|                                                             | The Site is located approximately 200m west of the north-south Grand River. Streams flow west of the site to Grand River. Grand River flows south-south-east into the Lake Bellwood reservoir and on to Lake Erie. It is likely that ground water flows from the south-east to the north-west in relation to the subject site.                                                                                                                                                                                                                                                                                                           |