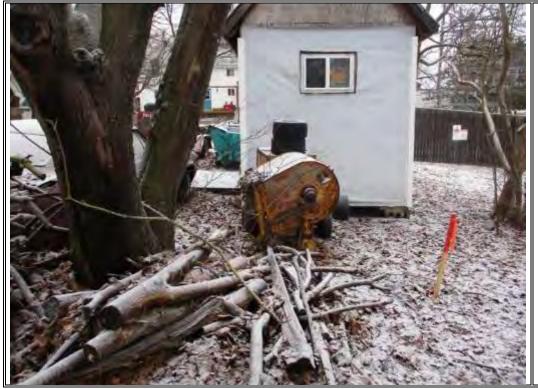

|                                                             | No other individual or party shall be entitled to rely upon the report without our express written consent. If another individual or party relies on the report, such individual or party shall indemnify and hold Criterium - Jansen Engineers harmless for any damages, losses, or expenses incurred as a result of such use. Any use or reliance of the report by an individual or party other than the Client shall constitute acceptance of these terms and conditions. Any electronic copies of this report that are provided to the Client are for their convenience and are not to be construed as the original or final report. |
|-------------------------------------------------------------|------------------------------------------------------------------------------------------------------------------------------------------------------------------------------------------------------------------------------------------------------------------------------------------------------------------------------------------------------------------------------------------------------------------------------------------------------------------------------------------------------------------------------------------------------------------------------------------------------------------------------------------|
| 3.0 FINDINGS & OPINIONS                                     |                                                                                                                                                                                                                                                                                                                                                                                                                                                                                                                                                                                                                                          |
| 3.1 SITE DESCRIPTION  3.1.1 Site & Vicinity Characteristics | The Site is located on the west side of Emma Street South, south of Mill Street West. The site is surrounded by residential and commercial properties. The site can only be accessed via Emma St. S. The site and surrounding area appear to have been registered in or around the late 1970's, with the land having been vacant since.                                                                                                                                                                                                                                                                                                  |
|                                                             | The north and west sides of the Site are bounded by residential properties. The east side of the site across from Emma St. S is mainly residential. There is an electrical substation adjacent to the site towards the northeast, and light manufacturing and a car wash south of the Site.                                                                                                                                                                                                                                                                                                                                              |
|                                                             | The Site is designated to be Block 5, Reg. Plan 33A composed of Lots 1, 12, 13 14 & 15 per the survey plan prepared by Black, Shoemaker, Robinson & Donaldson Limited dated 1988. The legal designation of the Site is: Lots 13, 14, &15, Blk 5, PL 33A & PT LT1, BLK 5, PL 22A AS IN MF161128; E Luther/Grand Valley.                                                                                                                                                                                                                                                                                                                   |
|                                                             | The site is generally rectangular in shape with a frontage of approximately 75 meters on Emma St. S.                                                                                                                                                                                                                                                                                                                                                                                                                                                                                                                                     |
| 3.1.2 Topography, Geology, & Hydrology                      | The lot is not developed and is wooded with various types of vegetation as well as evidence of local fauna. The general geography is relatively steep, falling from north and west to east and south. The site is sloped from the west of the property to the east, into a swale running alongside Emma St. S. The swale has a drain at the center and at the end of the slope to facilitate drainage to the municipal stormwater system. There are also several smaller swales on the property on higher elevations, as well as a natural creek bed.                                                                                    |
|                                                             | There are vegetated footpaths near the center and south of the Site leading to the rear and sides of the property. The property is sloped to Emma St. S. and has a relatively steep gradient. The entire Site is covered in trees, foliage, brush, grass, and occasional piles of various types of vegetation and manmade debris.                                                                                                                                                                                                                                                                                                        |
|                                                             | The property is at a higher elevation relative to the Grand River located at the east side of The Town of Grand Valley.                                                                                                                                                                                                                                                                                                                                                                                                                                                                                                                  |
|                                                             | The elevation of the property is 1,507 FT/459.26 M.                                                                                                                                                                                                                                                                                                                                                                                                                                                                                                                                                                                      |
|                                                             | The Site is located approximately 200m west of the north-south Grand River. Streams flow west of the site to Grand River. Grand River flows south-south-east into the Lake Bellwood reservoir and on to Lake Erie. It is likely that ground water flows from the south-east to the north-west in relation to the subject site.                                                                                                                                                                                                                                                                                                           |

|                                                    | Groundwater flow can be influenced by a number of factors, such as surface                                                                                                                                                                                                                                                                                                                                                                                                                                                                                                 |
|----------------------------------------------------|----------------------------------------------------------------------------------------------------------------------------------------------------------------------------------------------------------------------------------------------------------------------------------------------------------------------------------------------------------------------------------------------------------------------------------------------------------------------------------------------------------------------------------------------------------------------------|
|                                                    | topology, underground structures, seasonal fluctuations, and soil and bedrock geology, among others. None of these conditions were extensively considered during this study.                                                                                                                                                                                                                                                                                                                                                                                               |
| 3.1.3 Subject Property Use Historical Uses         | Parcel Registration from the Land Registry Office #7 indicates the property underwent registration January 29, 1970 and was transferred to the Township of Luther Grand Valley October 23, 2007 to sell or 'dispose of real property'. It was subsequently transferred from the Township October 26, 2012, James Gordon Tribble of Grand Valley Wind Farms Ltd.                                                                                                                                                                                                            |
| Present Uses                                       | There are no records of historical uses of the site, commercial nor residential. The site is undeveloped. The site is vacant and is undeveloped and is wooded mostly covered with dense foliage and localized piles of debris.                                                                                                                                                                                                                                                                                                                                             |
|                                                    | We found no evidence that past uses of the Site that would have an adverse environmental impact.                                                                                                                                                                                                                                                                                                                                                                                                                                                                           |
| 3.1.4 Adjoining Property Review<br>Historical Uses | The adjoining properties have been and are commercial and residential.                                                                                                                                                                                                                                                                                                                                                                                                                                                                                                     |
| Present Uses                                       | Presently, the surrounding properties are light industrial/commercial and residential buildings. Neighbouring buildings to the north and south are mainly sodded yards with houses. There are paved lots to the northeast with various light industrial/warehouse type buildings and an electrical substation operated by Orangeville Hydro. The businesses in the vicinity are Barclay Trim and Mouldings and Grand Valley Car Wash that appear to be either abandoned or closed. There is a 2-story residential building across Emma St. S. called Riverview Apartments. |
| 3.2 RECORDS REVIEW                                 |                                                                                                                                                                                                                                                                                                                                                                                                                                                                                                                                                                            |
| 3.2.1 Ministry of Environment (MOE)                | ERIS ("Environmental Risk Information Services") provides phase I site assessment data ("ESA") for properties in the US and Canada.                                                                                                                                                                                                                                                                                                                                                                                                                                        |
|                                                    | A Freedom of Information Request was submitted to the Ministry of Environment to determine if there were any environmental incidents or violations associated with the Site and adjacent properties; whether any Control Orders have been issued; whether there have been any environmental investigations regarding the subject property; and to determine if there are any recorded spills. Note that database searches for Ministry Orders and the Occurrence Reporting Information System were completed.                                                              |
| Findings                                           | A formal response regarding the Freedom of Information request will be forwarded when received. We do not suspect further discovery of significant information from this search.                                                                                                                                                                                                                                                                                                                                                                                           |
| 3.2.2 Environmental Protection Act (EPA)           | Our land registry request produced "Schedule B, Certificate of Prohibition s. 197(2), Environmental Protection Act" dated August 20, 1997, attached to "Document General Form 4 – Land Registration Reform Act, 1984" that states:                                                                                                                                                                                                                                                                                                                                         |
|                                                    | "This is to certify that pursuant to an Order of Hardy Wong, Director of West Central Region, dated August 20, 1997, relating to contamination on the property described in Box 6, United Cooperatives of Ontario, Assignor in                                                                                                                                                                                                                                                                                                                                             |