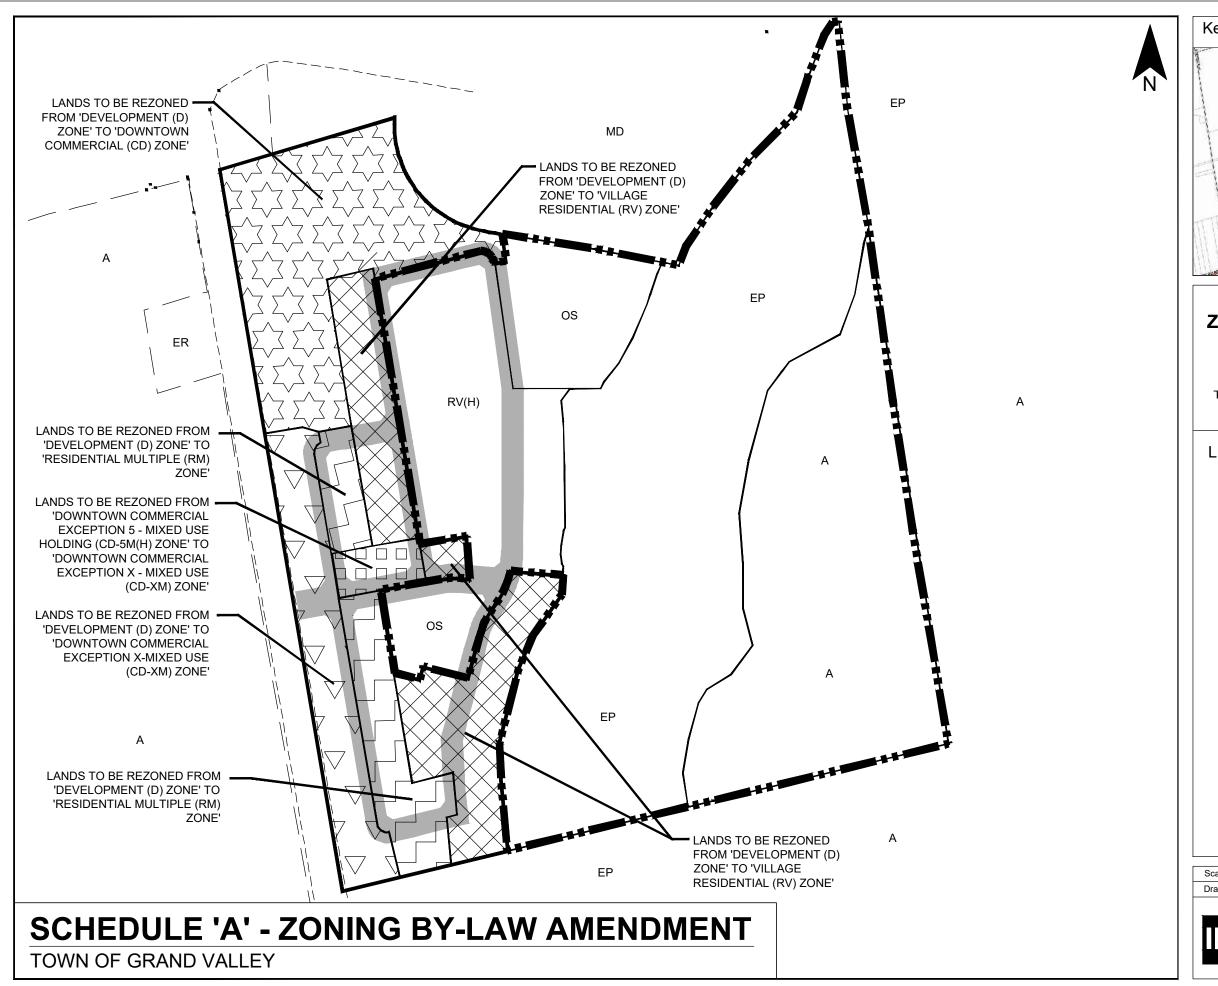

## SCHEDULE 'A' to ZONING BY-LAW AMENDMENT\_

PART OF NORTH HALF OF LOT 31, CONCESSION 1

FORMERLY IN THE TOWNSHIP OF EAST LUTHER NOW IN THE

TOWNSHIP OF EAST LUTHER - GRAND VALLEY COUNTY OF DUFFERIN

\_\_\_\_

## **LEGEND**

SUBJECT LANDS (10.38ha / 25.65ac)

OTHER LANDS OWNED BY APPLICANT (24.04ha / 59.40ac)

LANDS TO BE REZONED FROM 'DEVELOPMENT (D) ZONE ' TO 'VILLAGE RESIDENTIAL (RV) ZONE'

LANDS TO BE REZONED FROM 'DOWNTOWN COMMERCIAL EXCEPTION 5 - MIXED USE HOLDING (CD-5M(H) ZONE' TO 'DOWNTOWN COMMERCIAL EXCEPTION X - MIXED USE (CD-XM) ZONE'

LANDS TO BE REZONED FROM 'DEVELOPMENT (D) ZONE' TO 'DOWNTOWN COMMERCIAL (CD) ZONE'

 $\begin{array}{c|c} & & & & & \\ & & & & & \\ & & & & \\ \end{array}$ 

LANDS TO BE REZONED FROM 'DEVELOPMENT (D) ZONE' TO 'DOWNTOWN COMMERCIAL EXCEPTION X - MIXED USE (CD-XM) ZONE

LANDS TO BE REZONED FROM 'DEVELOPMENT (D) ZONE' TO 'RESIDENTIAL MULTIPLE (RM) ZONE'

 Scale:
 1:3,500
 Date:
 March 6, 2020

 Drawing:
 10-301
 Drawn By:
 AS