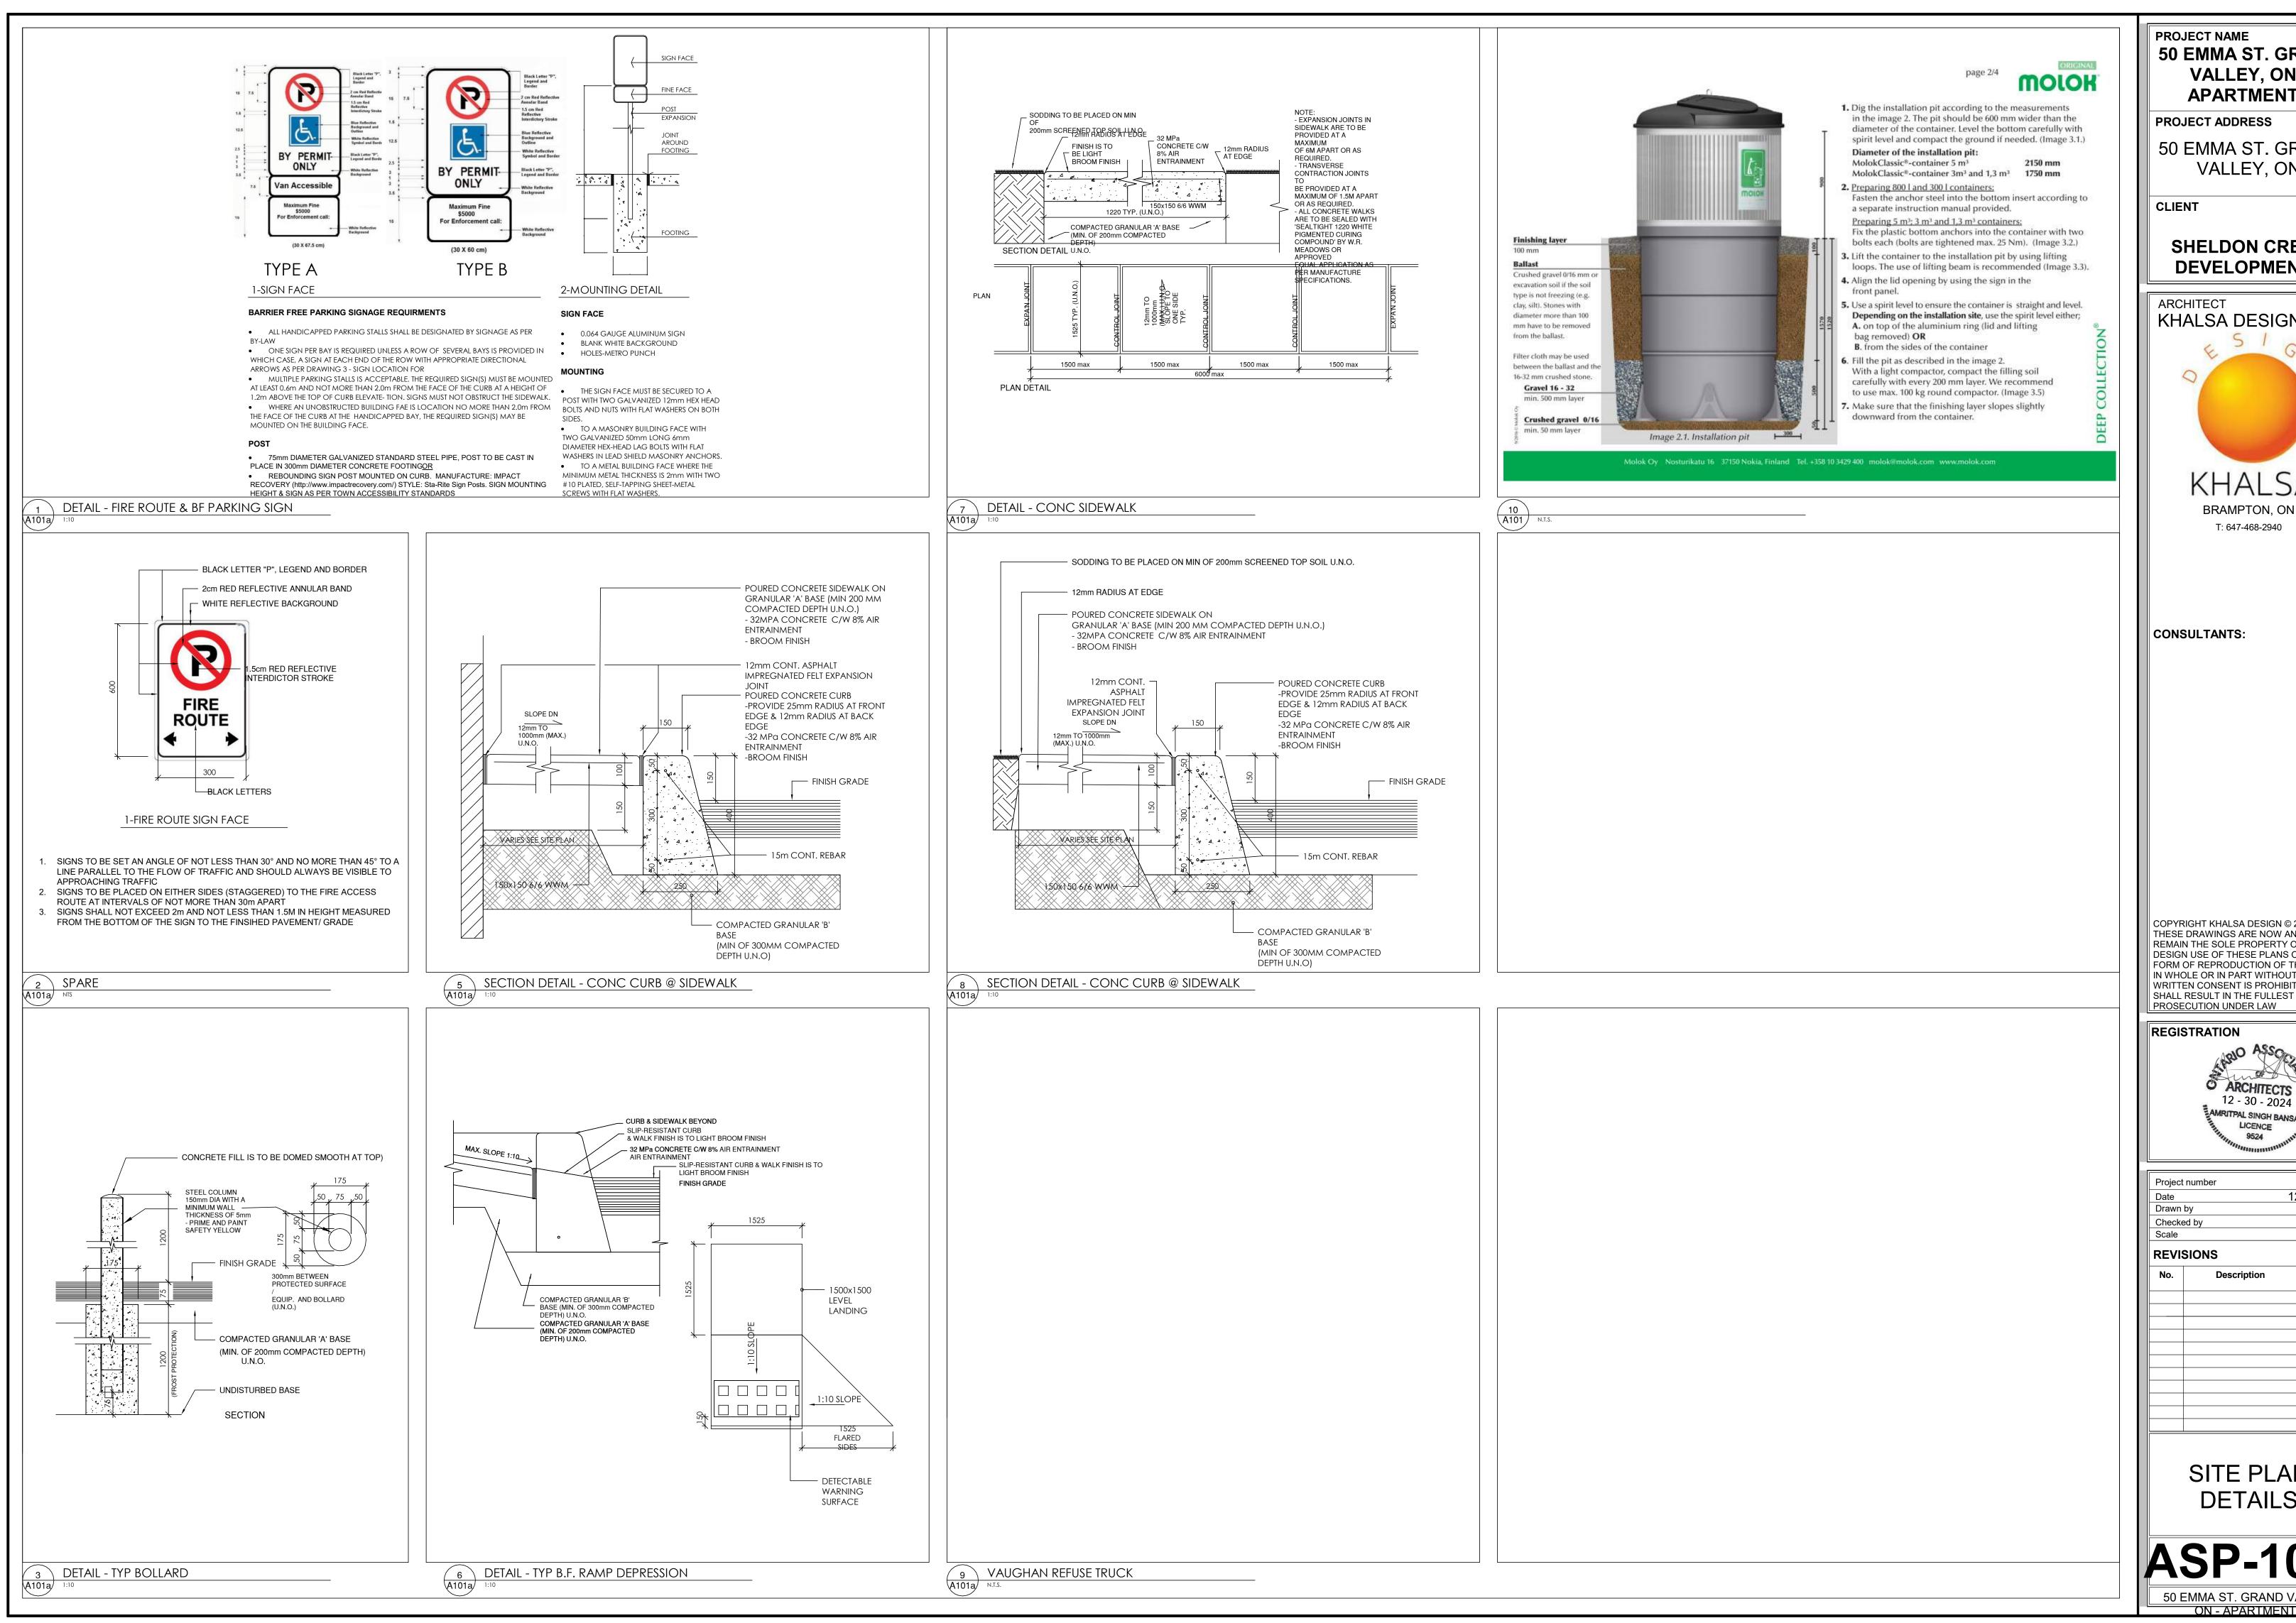

SITE PLAN **DETAILS** 

**ASP-101** 50 EMMA ST. GRAND VALLEY, ON - APARTMENTS

50 EMMA ST. GRAND VALLEY, ON

SHELDON CREEK **DEVELOPMENTS** 

ARCHITECT KHALSA DESIGN INC.

> BRAMPTON, ON T: 647-468-2940

COPYRIGHT KHALSA DESIGN © 2022 THESE DRAWINGS ARE NOW AND DO REMAIN THE SOLE PROPERTY OF KHALSA DESIGN USE OF THESE PLANS OR ANY FORM OF REPRODUCTION OF THIS DESIGN IN WHOLE OR IN PART WITHOUT EXPRESS WRITTEN CONSENT IS PROHIBITED AND SHALL RESULT IN THE FULLEST EXTENT OF PROSECUTION UNDER LAW

| Date  | I I         | 2/30/2024    |  |
|-------|-------------|--------------|--|
| Drawn | by          | ASB          |  |
| Check | ed by       | KDI          |  |
| Scale | As          | As indicated |  |
| REVI  | SIONS       |              |  |
| No.   | Description | Date         |  |
|       |             |              |  |
|       |             |              |  |
|       |             |              |  |
|       |             |              |  |
|       |             |              |  |
|       |             |              |  |
|       |             |              |  |
|       |             |              |  |
| 11    |             | 1            |  |