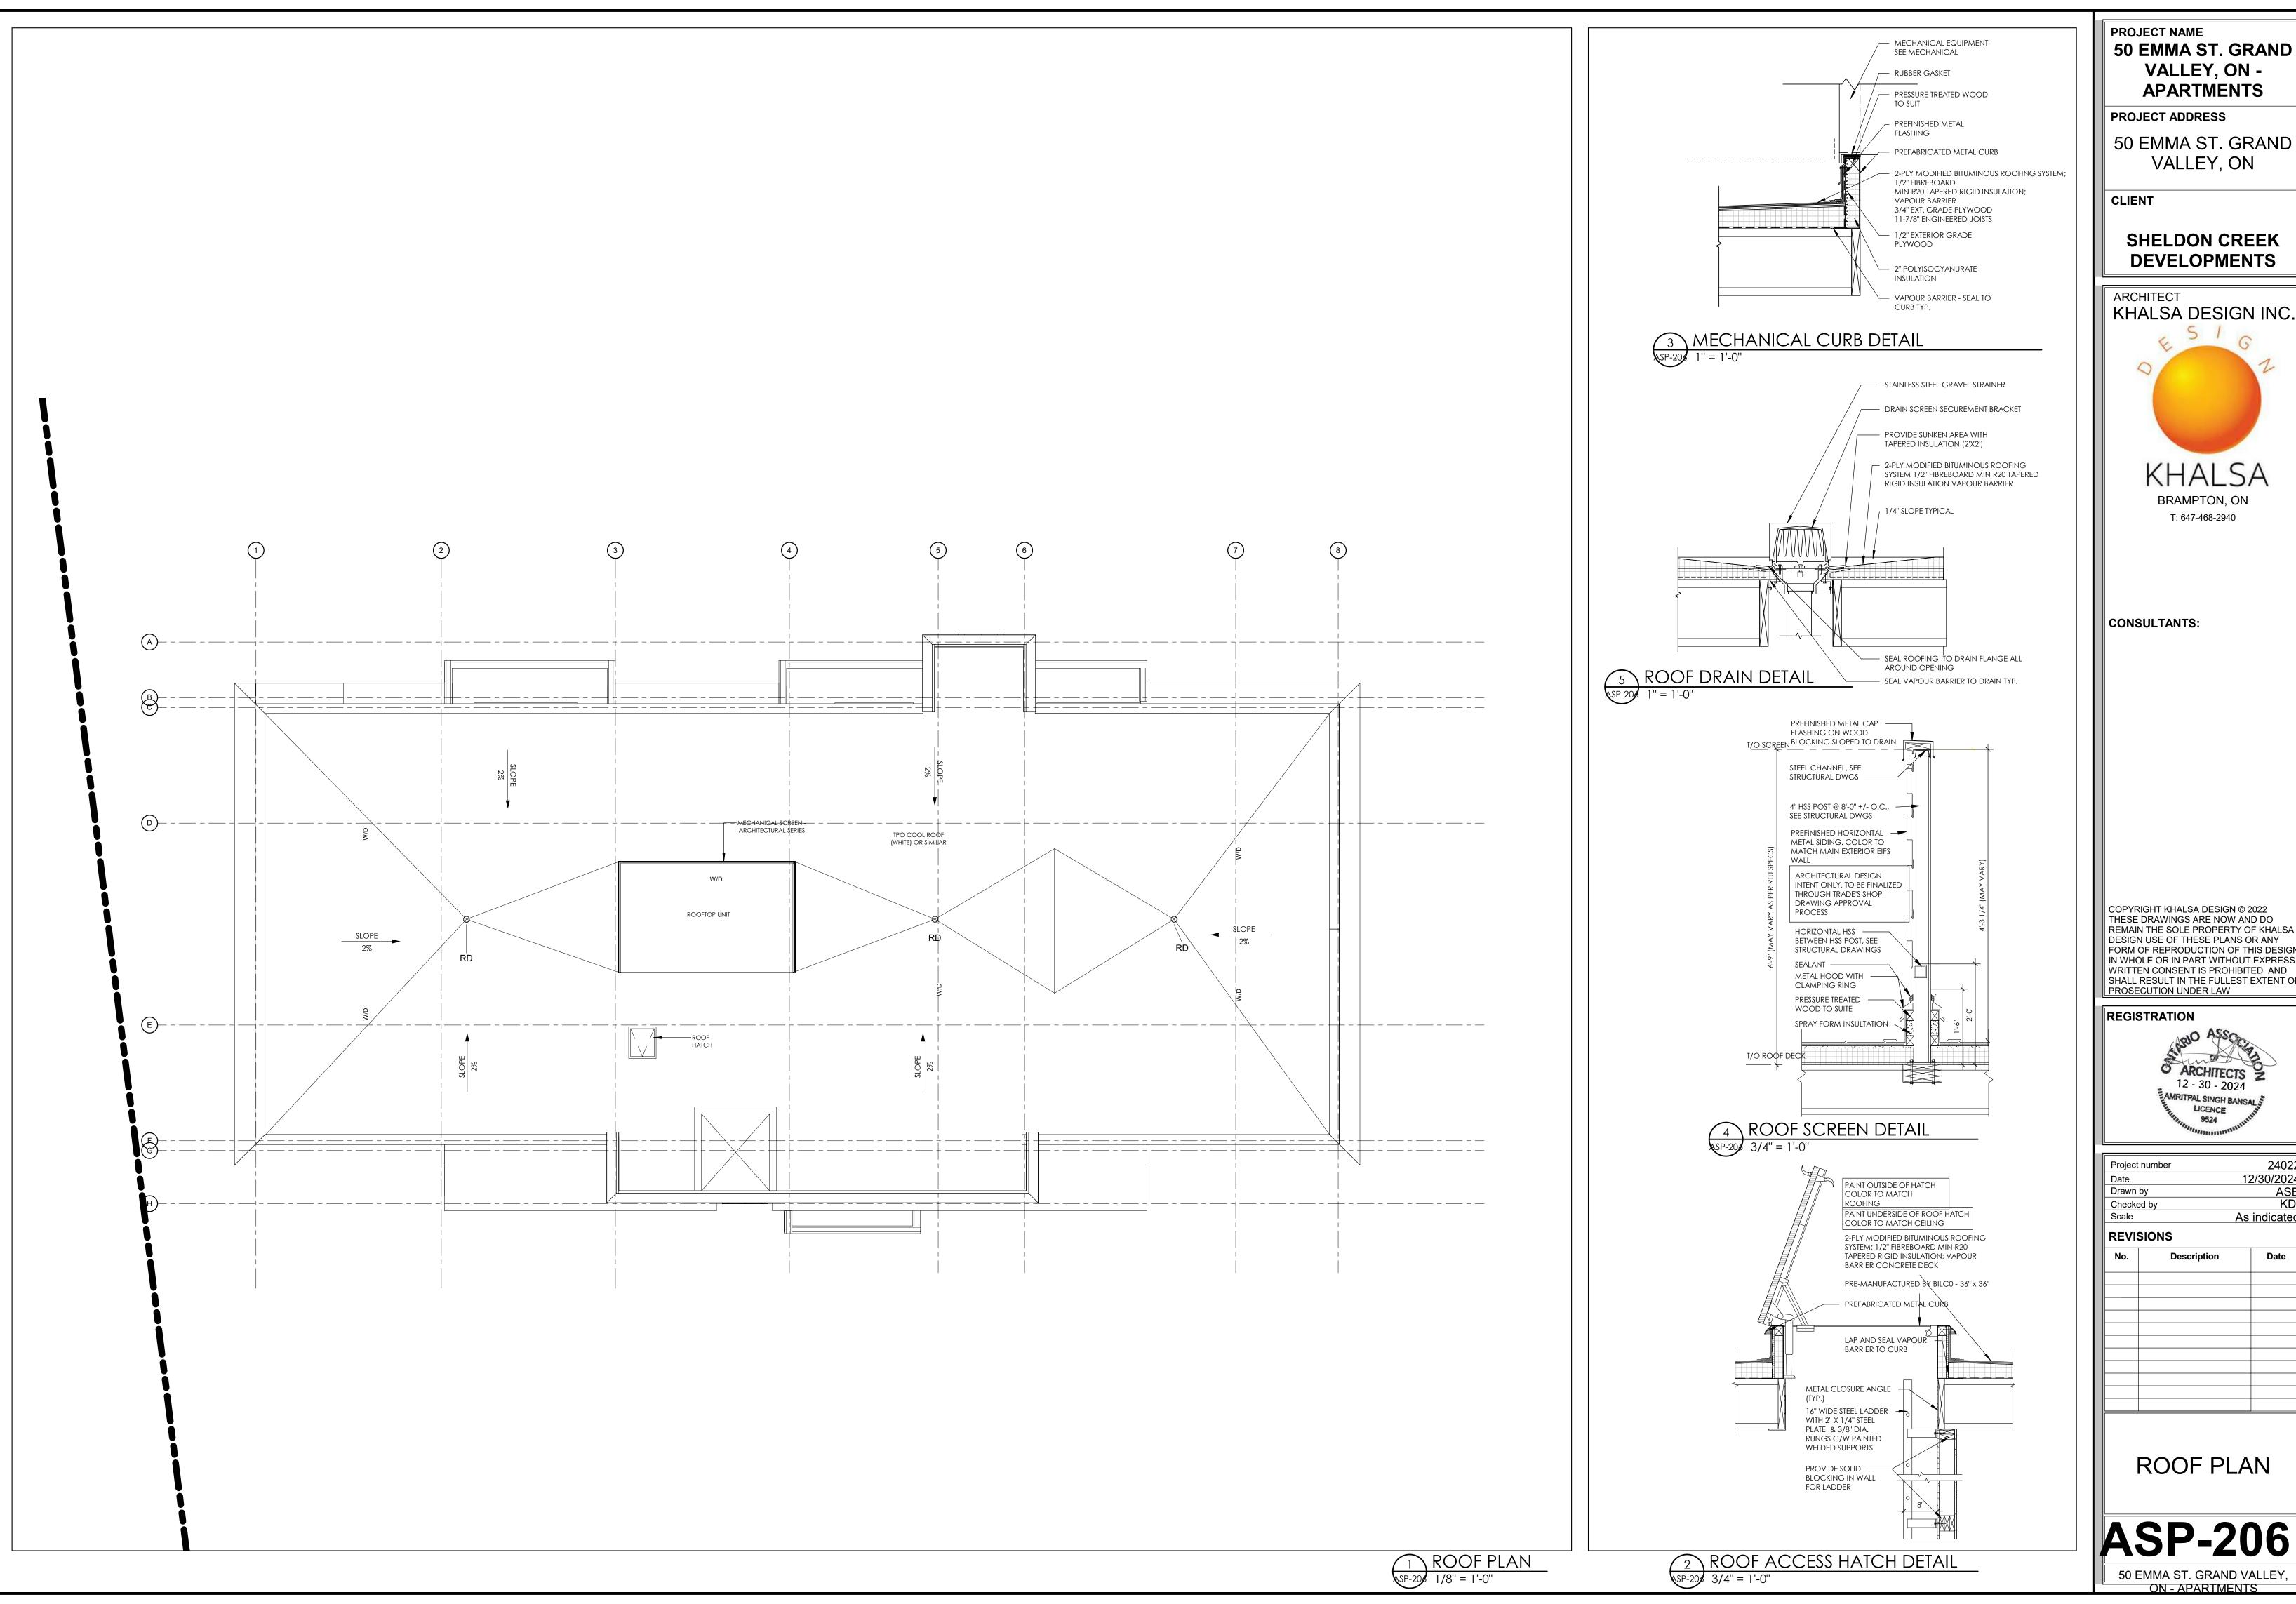

| Date     |             | 12/30/2024   |  |  |
|----------|-------------|--------------|--|--|
| Drawn by |             | ASB          |  |  |
| Checked  | by          | KDI          |  |  |
| Scale    |             | As indicated |  |  |
| REVISION | REVISIONS   |              |  |  |
| No.      | Description | Date         |  |  |
|          |             |              |  |  |
|          |             |              |  |  |
|          |             |              |  |  |
|          |             |              |  |  |
|          |             |              |  |  |
|          |             |              |  |  |
|          |             |              |  |  |
|          |             |              |  |  |
|          |             |              |  |  |
| R        | OOF PL      | .AN          |  |  |

**ASP-206** 

HARDIE BOARD OR EQUAL BRICK VENEER VERTICAL METAL PVC SIDING -STONE VENEER WOOD LATTICE w/ PLANTING WALL STANDING SEAM T/<u>O FIFTH FLOOR</u> 471.14 458.09 m GRADE AT FRONT OF BUILDING PROPOSED FRONT ELEVATION