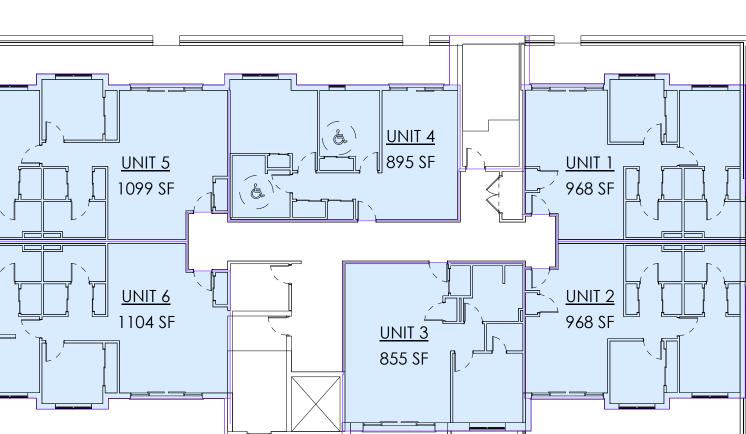

| UNIT AREA        |         |  |  |
|------------------|---------|--|--|
| Name Area        |         |  |  |
| T/O SECOND FLOOR |         |  |  |
| UNIT 1           | 968 SF  |  |  |
| UNIT 2           | 968 SF  |  |  |
| UNIT 3           | 855 SF  |  |  |
| UNIT 4           | 895 SF  |  |  |
| UNIT 5           | 1099 SF |  |  |
| UNIT 6           | 1104 SF |  |  |
|                  | 5888 SF |  |  |
|                  |         |  |  |