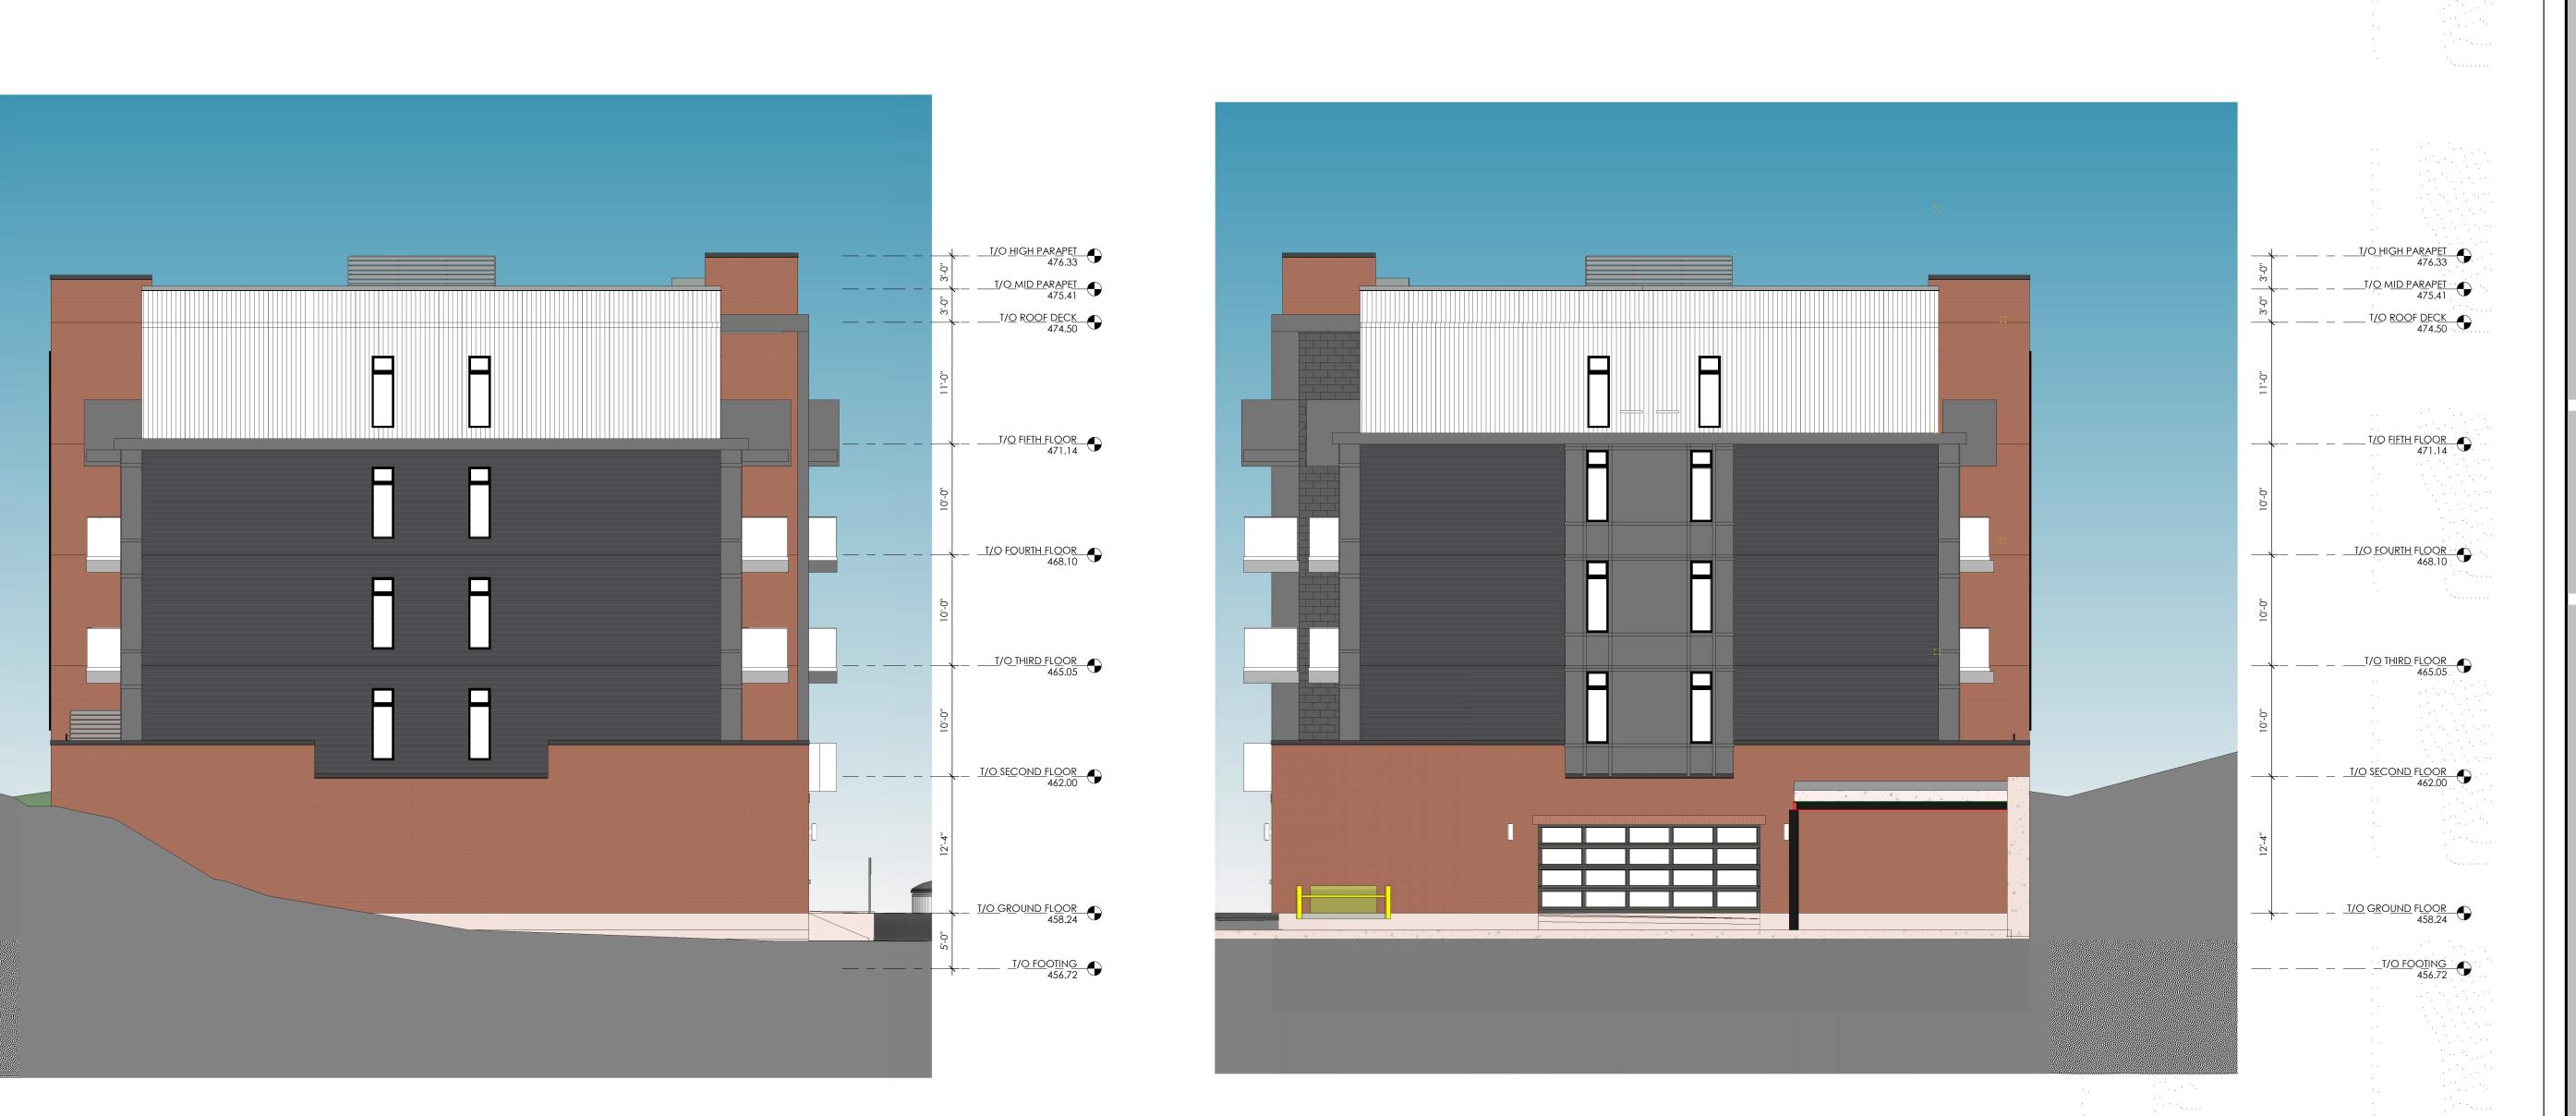

FRONT ELEVATION

ASP-300

50 EMMA ST. GRAND VALLEY,
ON - APARTMENTS

PROPOSED REAR ELEVATION

1/8" = 1'-0"

PROJECT NAME
50 EMMA ST. GRAND
VALLEY, ON APARTMENTS

PROJECT ADDRESS

50 EMMA ST. GRAND VALLEY, ON

REAR ELEVATION

ASP-301

50 EMMA ST. GRAND VALLEY,
ON - APARTMENTS

MATERIAL LEGEND TAG MATERIAL TYPE & COLOR

PROJECT NAME **50 EMMA ST. GRAND** VALLEY, ON -**APARTMENTS** 

PROJECT ADDRESS

50 EMMA ST. GRAND VALLEY, ON