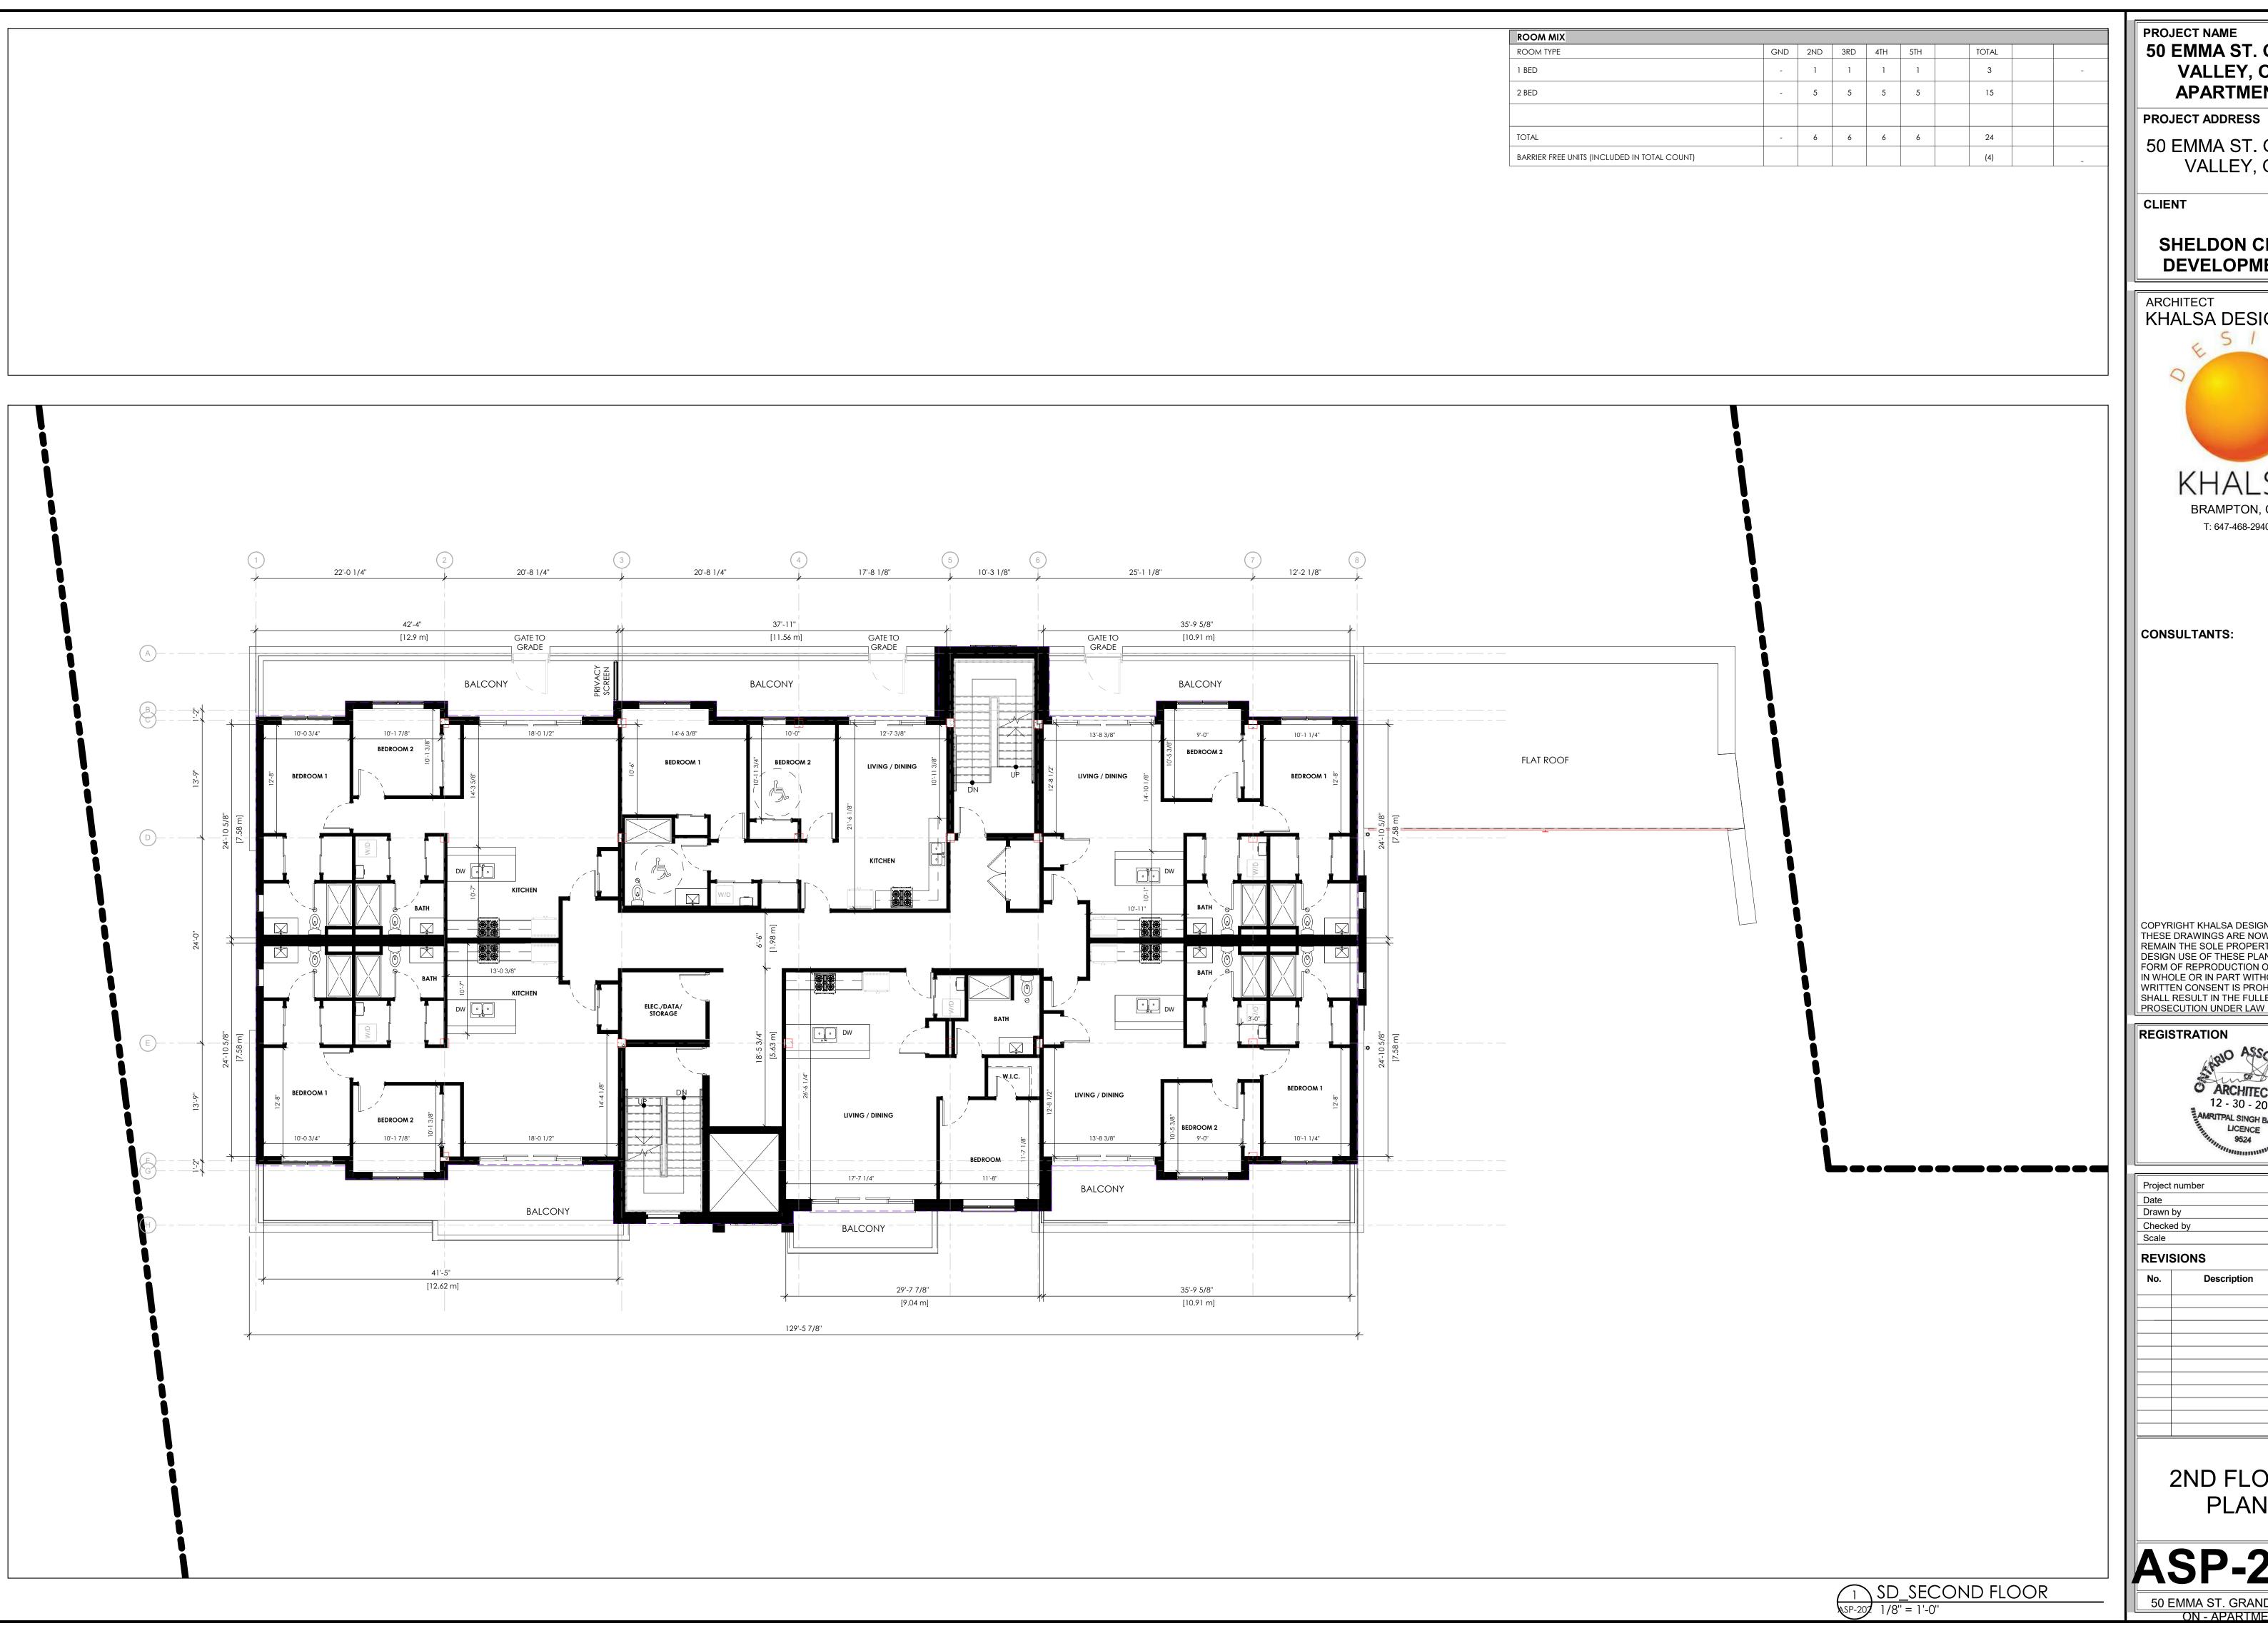

2ND FLOOR PLAN

50 EMMA ST. GRAND VALLEY, ON

SHELDON CREEK **DEVELOPMENTS** 

ARCHITECT KHALSA DESIGN INC.

> BRAMPTON, ON T: 647-468-2940

CONSULTANTS:

COPYRIGHT KHALSA DESIGN © 2022 THESE DRAWINGS ARE NOW AND DO REMAIN THE SOLE PROPERTY OF KHALSA DESIGN USE OF THESE PLANS OR ANY FORM OF REPRODUCTION OF THIS DESIGN IN WHOLE OR IN PART WITHOUT EXPRESS WRITTEN CONSENT IS PROHIBITED AND SHALL RESULT IN THE FULLEST EXTENT OF PROSECUTION UNDER LAW

| Date     |             | 12/30/20   |    |
|----------|-------------|------------|----|
| Drawn by | y           | A          | S  |
| Checked  | l by        | k          |    |
| Scale    |             | As indicat | ie |
| REVIS    | IONS        |            |    |
| No.      | Description | Date       | ,  |
|          |             |            |    |
|          |             |            |    |
|          |             |            |    |
|          |             |            |    |
|          |             |            | _  |
|          |             |            |    |
|          |             |            |    |
|          |             |            |    |
|          |             |            |    |
|          |             |            |    |