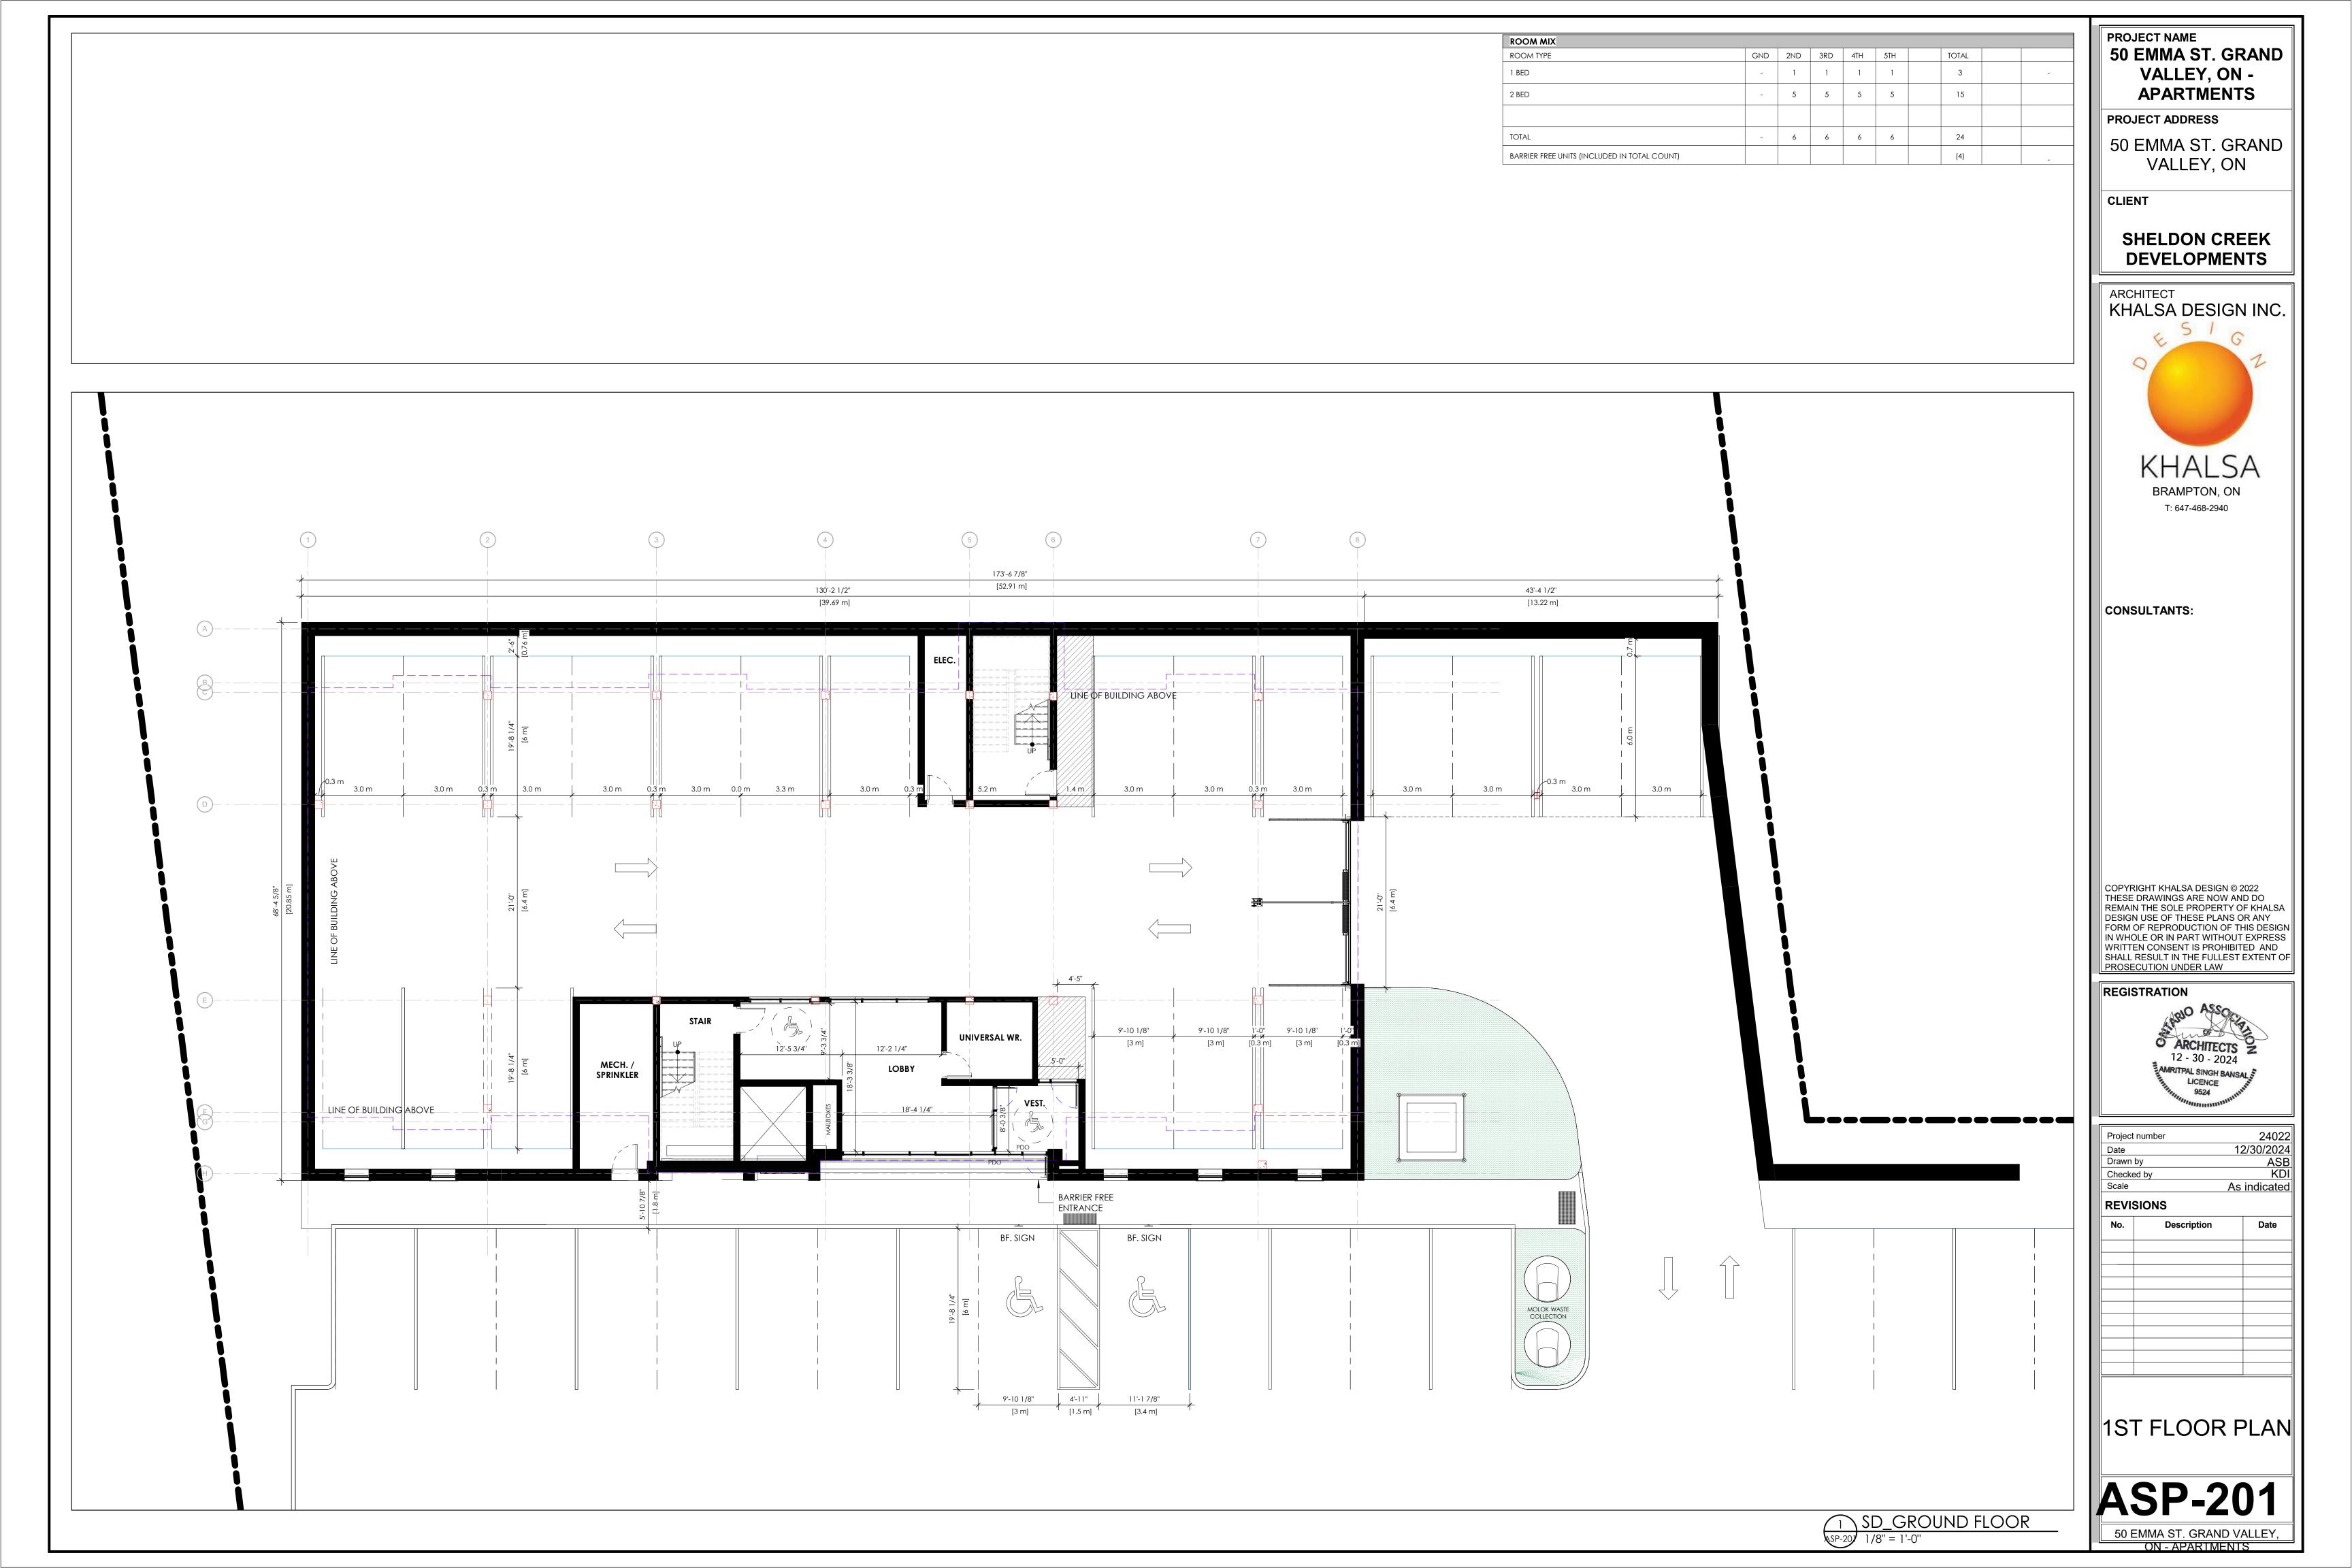

OBC MATRIX / AREA PLAN

**ASP-001** 50 EMMA ST. GRAND VALLEY, ON - APARTMENTS

50 EMMA ST. GRAND VALLEY, ON -**APARTMENTS** 

50 EMMA ST. GRAND VALLEY, ON

SHELDON CREEK **DEVELOPMENTS** 

KHALSA DESIGN INC.

COPYRIGHT KHALSA DESIGN © 2022 THESE DRAWINGS ARE NOW AND DO REMAIN THE SOLE PROPERTY OF KHALSA DESIGN USE OF THESE PLANS OR ANY IN WHOLE OR IN PART WITHOUT EXPRESS SHALL RESULT IN THE FULLEST EXTENT O

|       | T GARAFRAXA, ON                                                              | Location:<br>50 EMMA ST. GRAND VALLEY, ON                                                                                                                                                                                                                                                                                                                                                                                                                                                                                          |                             |
|-------|------------------------------------------------------------------------------|------------------------------------------------------------------------------------------------------------------------------------------------------------------------------------------------------------------------------------------------------------------------------------------------------------------------------------------------------------------------------------------------------------------------------------------------------------------------------------------------------------------------------------|-----------------------------|
| T. 64 | 17-468-2940                                                                  | SU EMIMA ST. GRAND VALLET, ON                                                                                                                                                                                                                                                                                                                                                                                                                                                                                                      |                             |
|       |                                                                              | Ontario Building Code Data Matrix - Part 3                                                                                                                                                                                                                                                                                                                                                                                                                                                                                         | Building<br>Referen         |
| 3.00  | BUILDIN                                                                      | G CODE VERSION: O. Reg. 332/12 Last Amendment O. Reg. 191/14                                                                                                                                                                                                                                                                                                                                                                                                                                                                       |                             |
| 3.01  | PROJECT TYPE:                                                                | ■ NEW □ ADDITION □ RENOVATION □ CHANGE OF USE □ ADDITION AND RENOVATION  DESCRIPTION: 5 STOREY APARTMENTS                                                                                                                                                                                                                                                                                                                                                                                                                          | [A] 1.1.2.                  |
| 3.02  | MAJOR OCCUPANCY<br>CLASSIFICATION:                                           | OCCUPANCY USE  GROUND FLOOR Storage - Group F2 COVERED PARKING GARAGE 2ND TO 5TH FLOOR Residential - Group C APARTMENTS                                                                                                                                                                                                                                                                                                                                                                                                            | 3.1.2.1.(1)                 |
| 3.03  | SUPERIMPOSED<br>MAJOR OCCUPANCIES:                                           | □ NO ■ YES DESCRIPTION:                                                                                                                                                                                                                                                                                                                                                                                                                                                                                                            | 3.2.2.7.                    |
| 3.04  | BUILDING AREA (M2)                                                           | DESCRIPTION:         EXISTING         NEW         TOTAL           N/A         827 m²         827 m²                                                                                                                                                                                                                                                                                                                                                                                                                                | [A] 1.4.1.2                 |
| 3.05  | GROSS AREA (M2)                                                              | DESCRIPTION: EXISTING NEW TOTAL  N/A 3527 m² 3527 m²                                                                                                                                                                                                                                                                                                                                                                                                                                                                               | [A] 1.4.1.2                 |
| 3.06  | MEZZANINE AREA (M2)                                                          | DESCRIPTION: <u>EXISTING</u> <u>NEW</u> <u>TOTAL</u> N/A N/A N/A                                                                                                                                                                                                                                                                                                                                                                                                                                                                   | 3.2.1.1.                    |
| 3.07  | BUILDING HEIGHT                                                              |                                                                                                                                                                                                                                                                                                                                                                                                                                                                                                                                    | [A] 1.4.1.2                 |
| 3.08  | HIGH BUILDING                                                                | ■ NO □ YES                                                                                                                                                                                                                                                                                                                                                                                                                                                                                                                         | 3.2.6.                      |
| 3.09  | NUMBER OF STREETS/<br>FIREFIGHTER ACCESS                                     | 1 STREET                                                                                                                                                                                                                                                                                                                                                                                                                                                                                                                           | 3.2.2.10. 8                 |
| 3.10  | BUILDING CLASSIFICATION:<br>(SIZE AND CONSTRUCTION<br>RELATIVE TO OCCUPANCY) | 3.2.2.43A Group C, up to 6 Storeys, Sprinklered, Combustile Construction                                                                                                                                                                                                                                                                                                                                                                                                                                                           | 3.2.2.43A                   |
| 3.11  | SPRINKLER<br>SYSTEM                                                          | ■ REQUIRED □ NOT REQUIRED  PROPOSED: ■ ENTIRE BUILDING □ SELECTED COMPARTMENTS □ BASEMENT □ SELECTED FLOOR AREAS □ NONE ■ IN LIEU OF ROOF RATING                                                                                                                                                                                                                                                                                                                                                                                   | 3.2.1.5. &<br>3.2.2.17.     |
| 3.12  | STANDPIPE SYSTEM                                                             | ■ REQUIRED □ NOT REQUIRED                                                                                                                                                                                                                                                                                                                                                                                                                                                                                                          | 3.2.9.                      |
| 3.13  | FIRE ALARM<br>SYSTEM                                                         | ■ REQUIRED □ NOT REQUIRED  PROPOSED: □ SINGLE STAGE ■ TWO STAGE □ NONE                                                                                                                                                                                                                                                                                                                                                                                                                                                             | 3.2.4.                      |
| 3.14  | WATER SERVICE /<br>SUPPLY IS ADEQUATE                                        | □ NO ■ YES                                                                                                                                                                                                                                                                                                                                                                                                                                                                                                                         |                             |
| 3.15  | CONSTRUCTION TYPE:                                                           | RESTRICTION: COMBUSTIBLE PERMITTED                                                                                                                                                                                                                                                                                                                                                                                                                                                                                                 | 3.2.2.43 & 3                |
| 3.16  | IMPORTANCE<br>CATEGORY:                                                      | HEAVY TIMBER CONSTRUCTION:  ■ NO □ YES  □ LOW □ LOW HUMAN OCCUPANCY □ POST-DISASTER SHELTER  ■ NORMAL □ HIGH □ MINOR STORAGE BUILDING □ EXPLOSIVE OR HAZARDOUS SUBSTANCES □ POST-DISASTER                                                                                                                                                                                                                                                                                                                                          | 4.1.2.1.(3) &<br>T4.1.2.1.B |
| 3.17  | SEISMIC<br>HAZARD INDEX                                                      | (IE FA SA (0.2)) =tbd_ SEISMIC DESIGN REQUIRED FOR TABLE 4.1.8.18. ITEMS 6 TO 21: ( (IE FA SA (0.2)) ≥ 0.35 OR POST-DISASTER) ■ NO □ YES                                                                                                                                                                                                                                                                                                                                                                                           | 4.1.2.1.(3)<br>4.1.8.18.(2) |
| 3.18  | OCCUPANT<br>LOAD                                                             | FLOOR LEVEL/AREA OCCUPANCY TYPE BASED ON OCCUPANT LOAD (PERSONS)                                                                                                                                                                                                                                                                                                                                                                                                                                                                   | 3.1.17.                     |
| 3.19  | BARRIER-FREE DESIGN:                                                         | 2nd-6th Floor: Apartments  C 44 bedrooms 88  TOTAL 88 persons  YES □ NO EXPLANATION                                                                                                                                                                                                                                                                                                                                                                                                                                                | 3.8.                        |
| 3.20  | HAZARDOUS SUBSTANCES:                                                        |                                                                                                                                                                                                                                                                                                                                                                                                                                                                                                                                    | 3.3.1.2. & 3.3              |
| 3.21  | REQUIRED FIRE<br>RESISTANCE RATINGS                                          | HORIZONTAL ASSEMBLY  RATING SUPPORTING NONCOMBUSTIBLE ASSEMBLY IN LIEU OF RATING?                                                                                                                                                                                                                                                                                                                                                                                                                                                  | 3.2.2.43 & 3                |
|       |                                                                              | FLOORS         1HR         1HR         ■ NO □ YES □ N/A           MEZZANINE         N/A         N/A         □ NO □ YES ■ N/A           ROOF         NO         NO         ■ NO □ YES □ N/A                                                                                                                                                                                                                                                                                                                                         |                             |
| 3.22  | SPATIAL SEPARATION                                                           | WALL (m²)     EBF AREA (m²)     L.D. (M)     L/H OR FRR (H)     REQUIRED FRR (H)     CONSTRUCTION TYPE REQUIRED     CLADDING TYPE REQUIRED       North     N/A     >9 m     0HR     NONCOMBUSTIBLE     NONCOMBUSTIBLE     NONCOMBUSTIBLE       South     305.1     3.5m     1HR     NONCOMBUSTIBLE     NONCOMBUSTIBLE     NONCOMBUSTIBLE       East     N/A     >9 m     0HR     NONCOMBUSTIBLE     NONCOMBUSTIBLE     NONCOMBUSTIBLE       West     N/A     >9 m     0HR     NONCOMBUSTIBLE     NONCOMBUSTIBLE     NONCOMBUSTIBLE | =                           |
|       |                                                                              | West N/A 29 III OTIK I NONCOMBOSTIBLE I NONCOMBOSTIBLE                                                                                                                                                                                                                                                                                                                                                                                                                                                                             |                             |
| 3.23  | PLUMBING<br>FIXTURE<br>REQUIREMENTS                                          | RATIO: MALE:FEMALE = 50:50 EXCEPT AS NOTED OTHERWISE  FLOOR LEVEL/AREA OCCUPANT LOAD OBC REFERENCE FIXTURES REQUIRED FIXTURES PROVIDED 1xt Floor/ Parking Garage 0 1/1 1 UNIVERSAL WR.  2nd-5th floor (Apartments) 88 3.7.4.5 1/1 1 per unit                                                                                                                                                                                                                                                                                       | 3.7.4.                      |
| 3.23  | FIXTURE                                                                      | RATIO: MALE:FEMALE = 50:50 EXCEPT AS NOTED OTHERWISE  FLOOR LEVEL/AREA OCCUPANT LOAD OBC REFERENCE FIXTURES REQUIRED FIXTURES PROVIDED  1st Floor/ Parking Garage 0 1/1 1 UNIVERSAL WR.                                                                                                                                                                                                                                                                                                                                            | 3.7.4.                      |