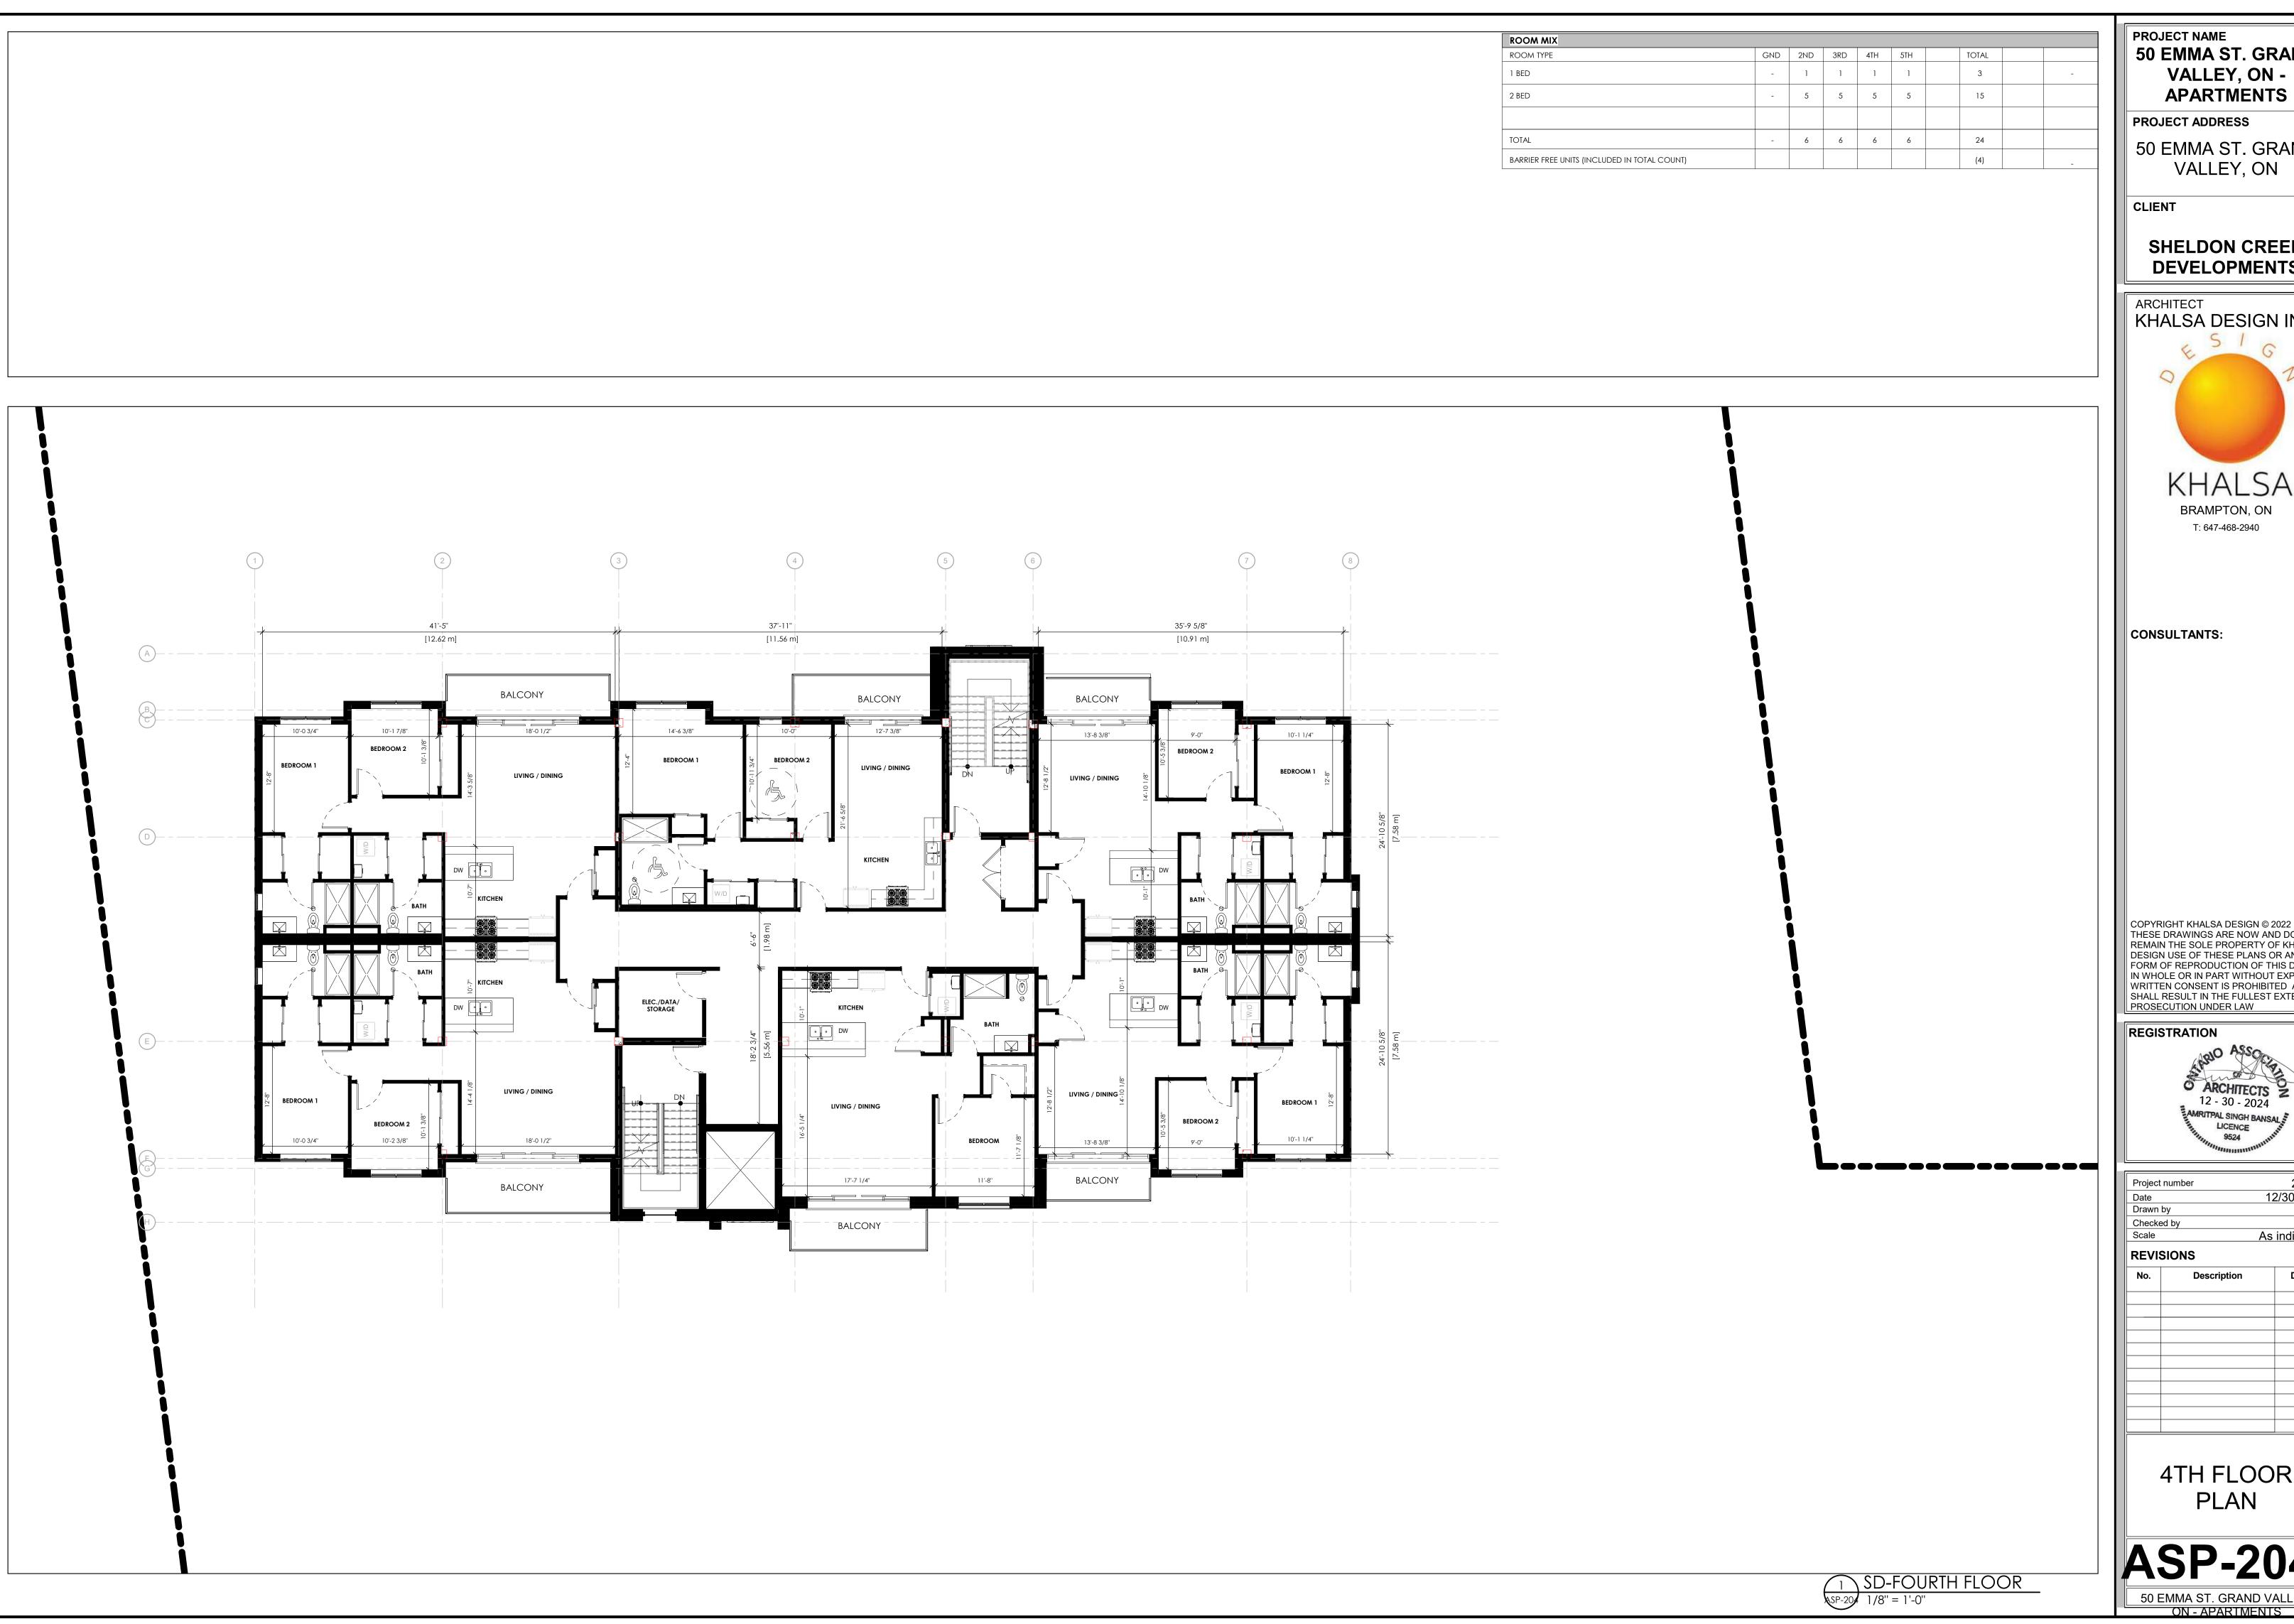

4TH FLOOR PLAN

50 EMMA ST. GRAND VALLEY, ON

SHELDON CREEK **DEVELOPMENTS** 

KHALSA DESIGN INC.

BRAMPTON, ON

COPYRIGHT KHALSA DESIGN © 2022 THESE DRAWINGS ARE NOW AND DO REMAIN THE SOLE PROPERTY OF KHALSA DESIGN USE OF THESE PLANS OR ANY FORM OF REPRODUCTION OF THIS DESIGN IN WHOLE OR IN PART WITHOUT EXPRESS WRITTEN CONSENT IS PROHIBITED AND SHALL RESULT IN THE FULLEST EXTENT OF PROSECUTION UNDER LAW

| Date     |             | 12 | 2/30/2024 |
|----------|-------------|----|-----------|
| Drawn by |             |    | Author    |
| Checked  | by          |    | Checker   |
| Scale    |             | As | indicated |
| REVISI   | ONS         |    |           |
| No.      | Description |    | Date      |
|          |             |    |           |
|          |             |    |           |
|          |             |    |           |
|          |             |    |           |
|          |             |    |           |
|          |             |    |           |
|          |             |    |           |
|          |             |    |           |
|          |             |    |           |