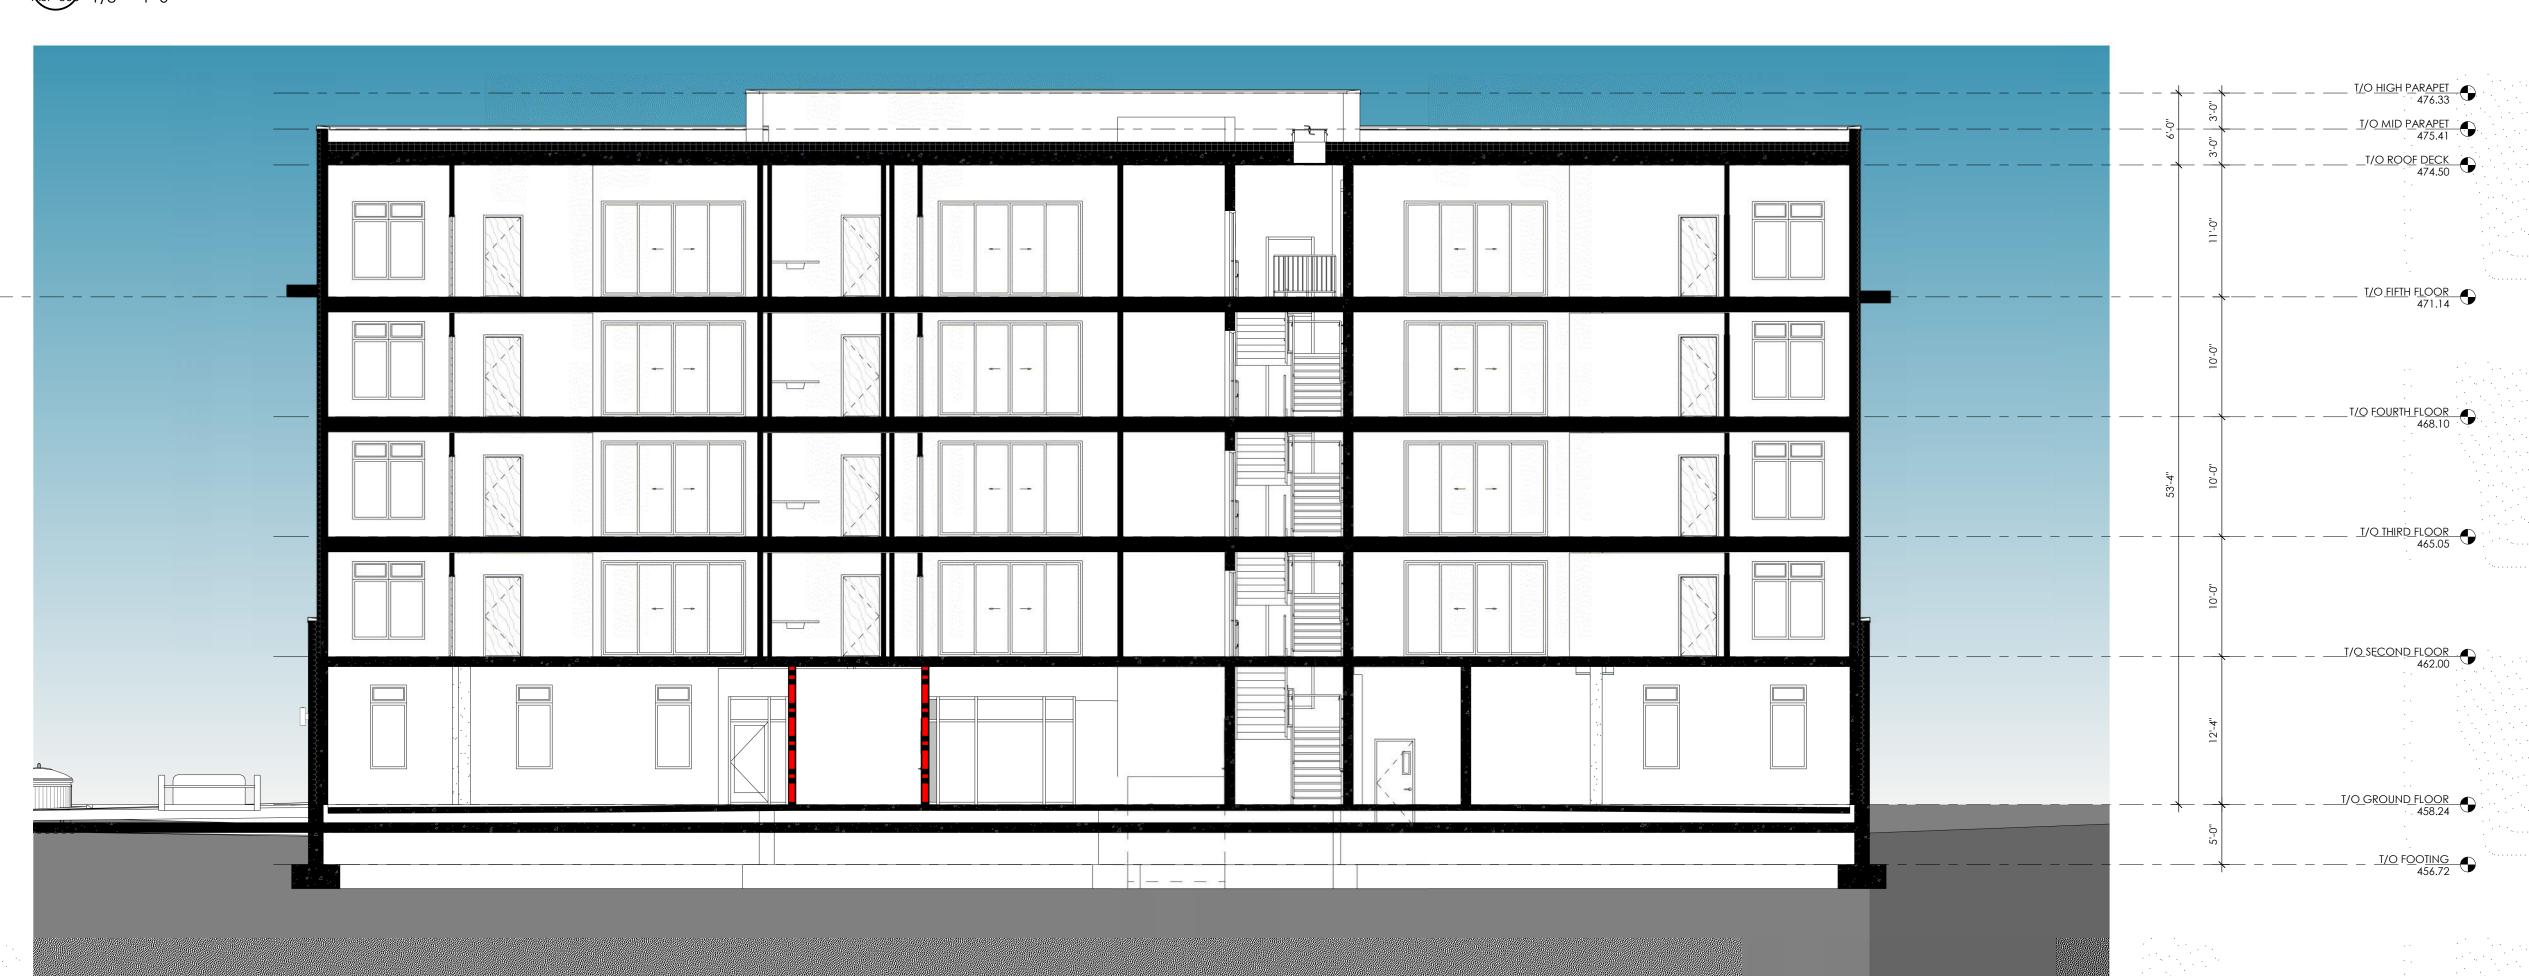

PERSPECTIVES

ASP-303

50 EMMA ST. GRAND VALLEY,
ON - APARIMENTS

SCHEMATIC BUILDING SECTION I

2 SCHEMATIC BUILDING SECTION II

ASP-303 1/8" = 1'-0"

PROJECT NAME

50 EMMA ST. GRAND

BUILDING SECTIONS

ASP-305

50 EMMA ST. GRAND VALLEY,
ON - APARTMENTS