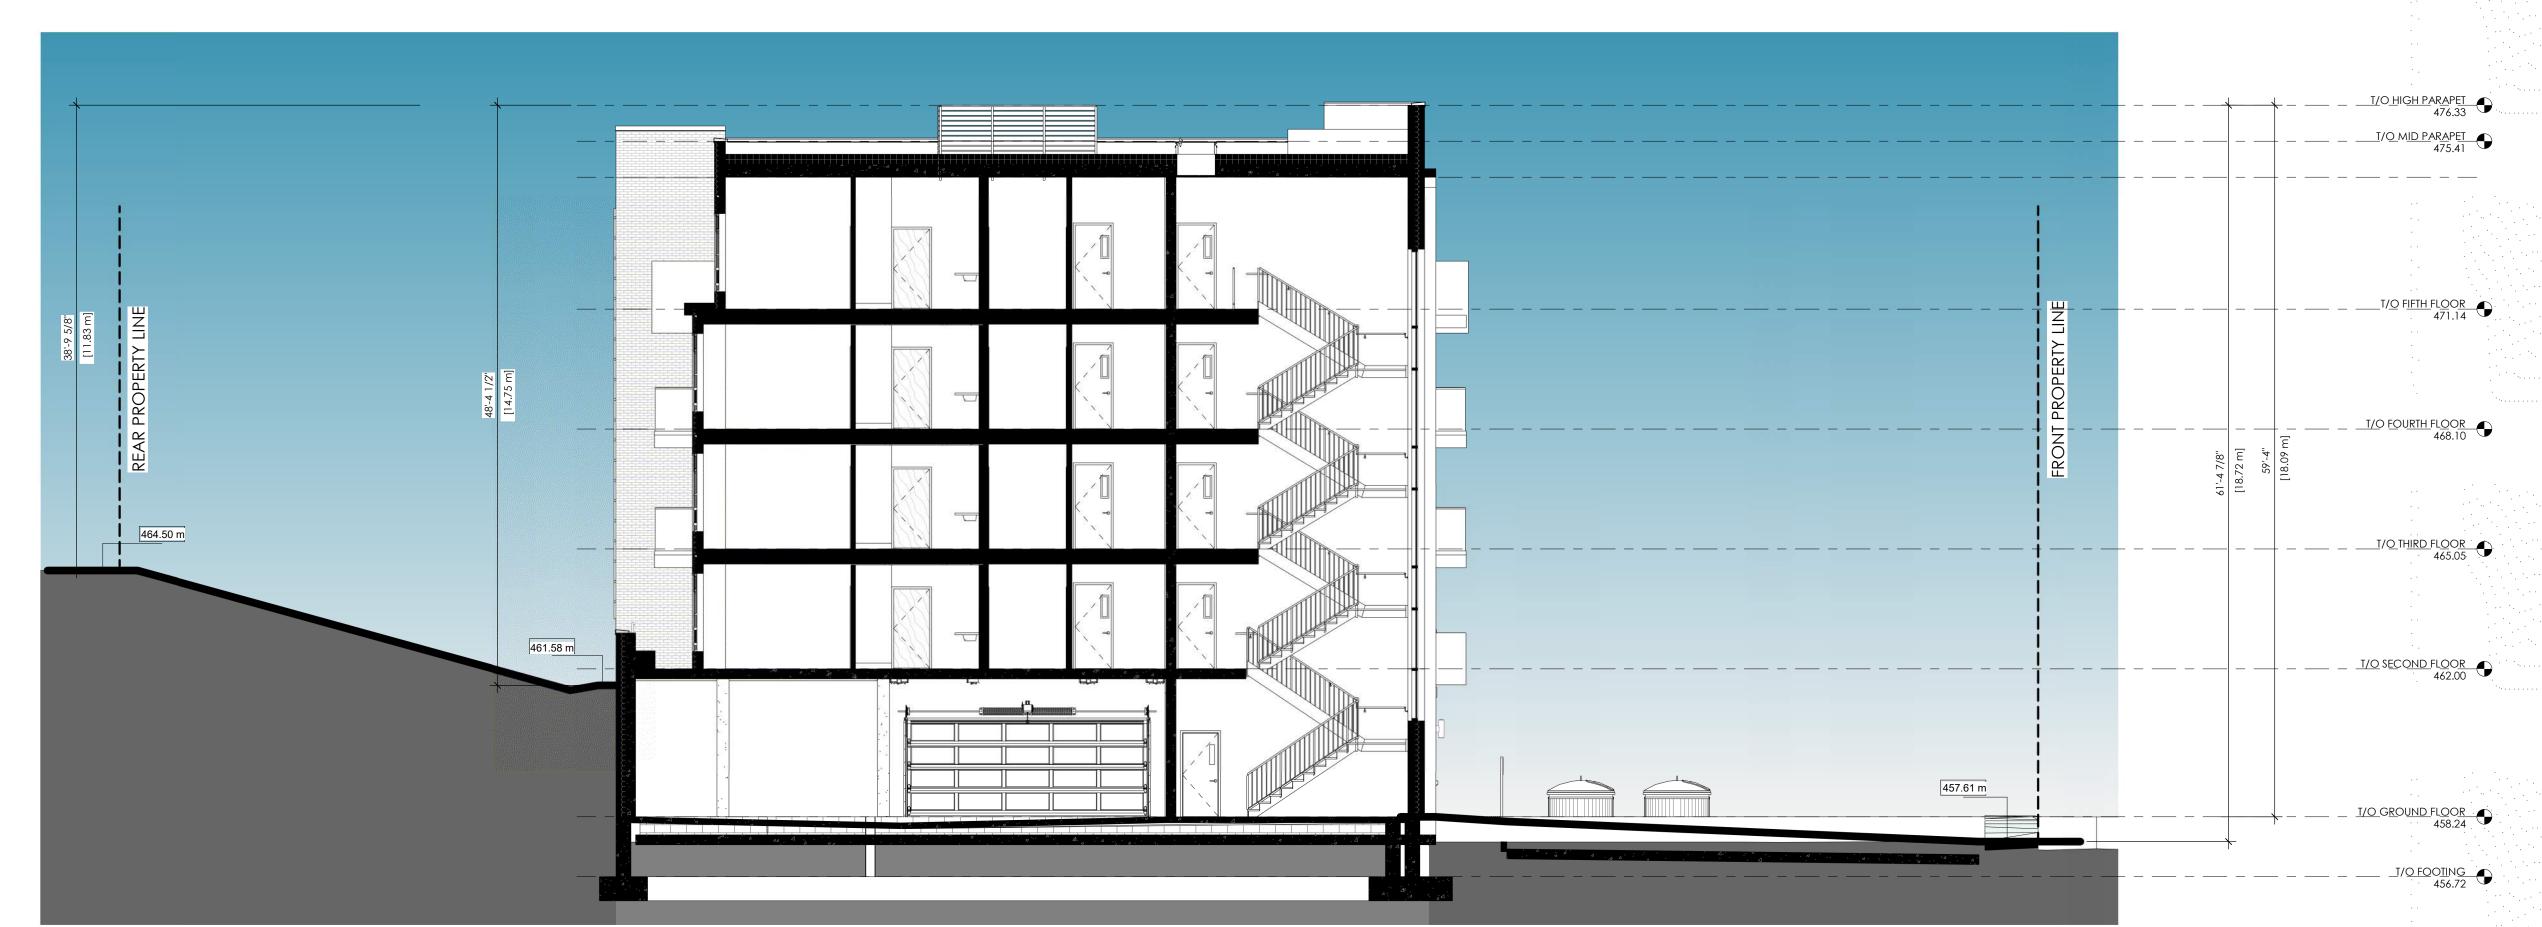

PERSPECTIVES

ASP-303

50 EMMA ST. GRAND VALLEY,
ON - APARIMENTS

SCHEMATIC BUILDING SECTION I

2 SCHEMATIC BUILDING SECTION II

ASP-303 1/8" = 1'-0"

PROJECT NAME

50 EMMA ST. GRAND

BUILDING SECTIONS

ASP-305

50 EMMA ST. GRAND VALLEY,
ON - APARTMENTS