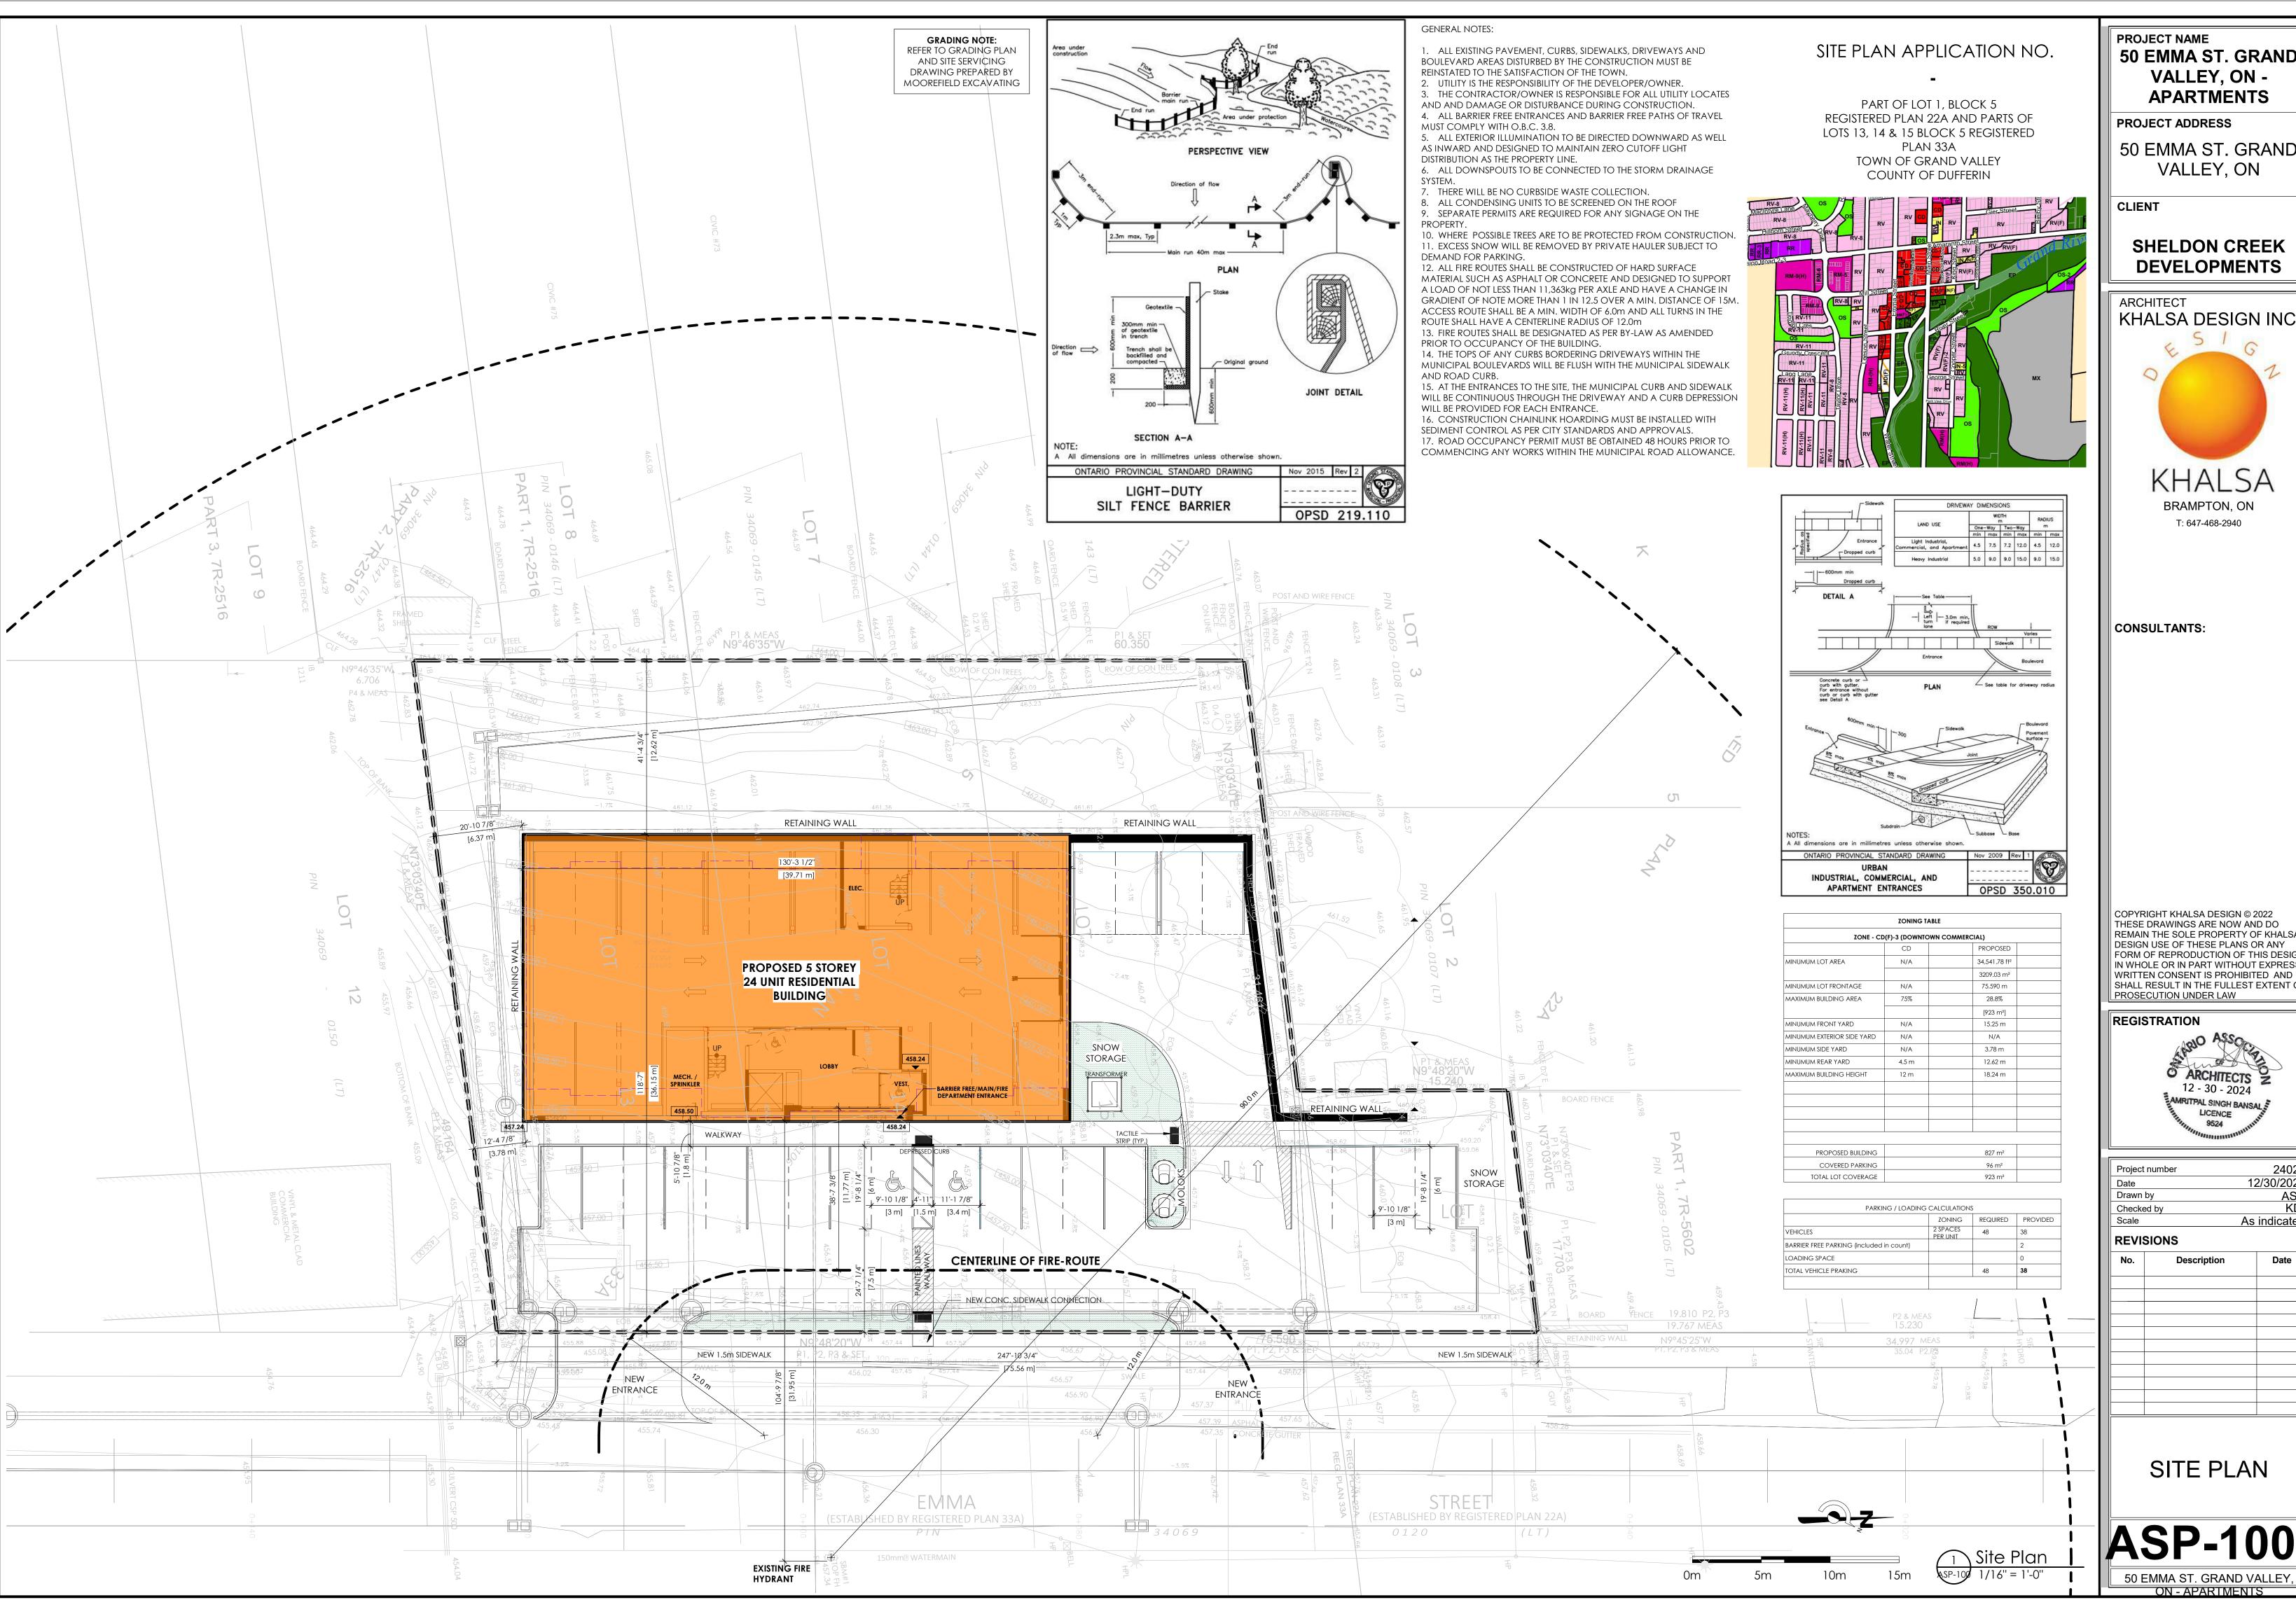

SITE PLAN

50 EMMA ST. GRAND VALLEY, ON

SHELDON CREEK **DEVELOPMENTS** 

**ARCHITECT** 

COPYRIGHT KHALSA DESIGN © 2022 THESE DRAWINGS ARE NOW AND DO REMAIN THE SOLE PROPERTY OF KHALSA DESIGN USE OF THESE PLANS OR ANY FORM OF REPRODUCTION OF THIS DESIGN IN WHOLE OR IN PART WITHOUT EXPRESS WRITTEN CONSENT IS PROHIBITED AND SHALL RESULT IN THE FULLEST EXTENT OF PROSECUTION UNDER LAW

| Project | number      | 24022      |
|---------|-------------|------------|
| Date    |             | 12/30/2024 |
| Drawn   | by          | ASB        |
| Checke  | ed by       | KDI        |
| Scale   |             | 1:9        |
| REVI    | SIONS       |            |
| No.     | Description | Date       |
|         |             |            |
|         |             |            |
|         |             |            |
|         |             |            |
|         |             |            |
|         |             |            |
|         |             |            |
|         |             |            |
|         |             |            |
|         |             |            |
|         |             |            |
|         |             |            |

SITE PLAN **DETAILS** 

**ASP-101** 50 EMMA ST. GRAND VALLEY, ON - APARTMENTS

50 EMMA ST. GRAND VALLEY, ON

SHELDON CREEK **DEVELOPMENTS** 

ARCHITECT KHALSA DESIGN INC.

> BRAMPTON, ON T: 647-468-2940

COPYRIGHT KHALSA DESIGN © 2022 THESE DRAWINGS ARE NOW AND DO REMAIN THE SOLE PROPERTY OF KHALSA DESIGN USE OF THESE PLANS OR ANY FORM OF REPRODUCTION OF THIS DESIGN IN WHOLE OR IN PART WITHOUT EXPRESS WRITTEN CONSENT IS PROHIBITED AND SHALL RESULT IN THE FULLEST EXTENT OF PROSECUTION UNDER LAW