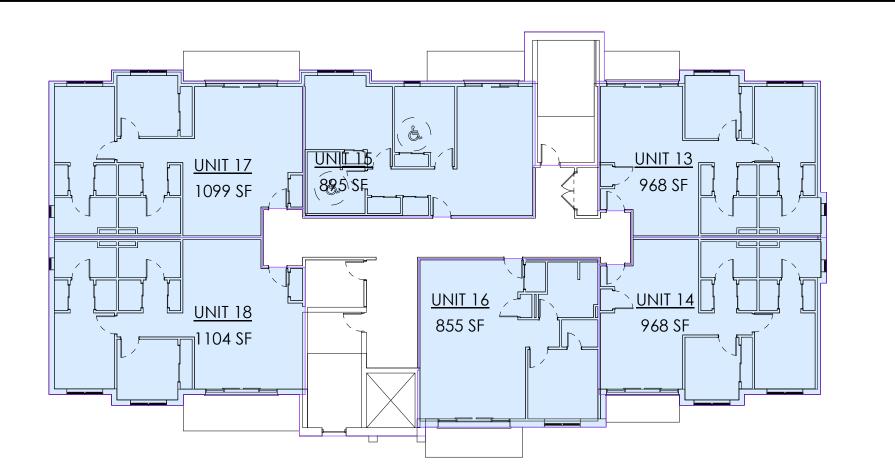

|                 | 3000 SF |
|-----------------|---------|
| T/O FOURTH FLOO | OR      |
| UNIT 13         | 968 SF  |
| UNIT 14         | 968 SF  |
| UNIT 15         | 895 SF  |
| UNIT 16         | 855 SF  |
| UNIT 17         | 1099 SF |
| UNIT 18         | 1104 SF |
|                 | 5888 SF |