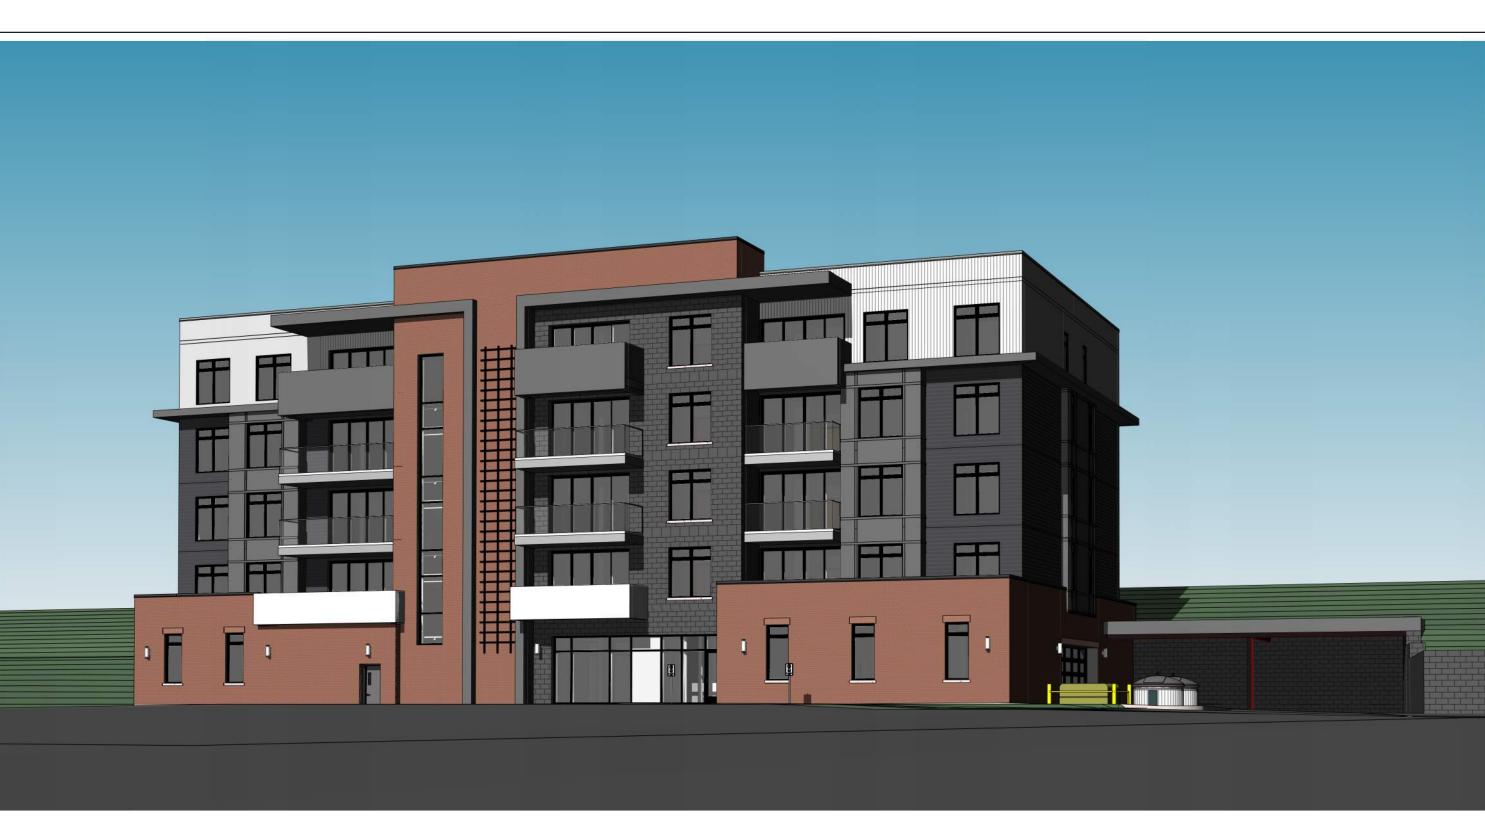

**ASP-206** 

HARDIE BOARD OR EQUAL BRICK VENEER VERTICAL METAL PVC SIDING -STONE VENEER WOOD LATTICE w/ PLANTING WALL STANDING SEAM T/<u>O FIFTH FLOOR</u> 471.14 458.09 m GRADE AT FRONT OF BUILDING PROPOSED FRONT ELEVATION

1/8" = 1'-0"

PROJECT NAME
50 EMMA ST. GRAND
VALLEY, ON APARTMENTS

PROJECT ADDRESS

50 EMMA ST. GRAND VALLEY, ON

CLIENT

MATERIAL LEGEND

MATERIAL TYPE & COLOR

TAG

FRONT ELEVATION

ASP-300

50 EMMA ST. GRAND VALLEY,
ON - APARTMENTS

PROPOSED REAR ELEVATION

1/8" = 1'-0"

PROJECT NAME
50 EMMA ST. GRAND
VALLEY, ON APARTMENTS

PROJECT ADDRESS

50 EMMA ST. GRAND VALLEY, ON