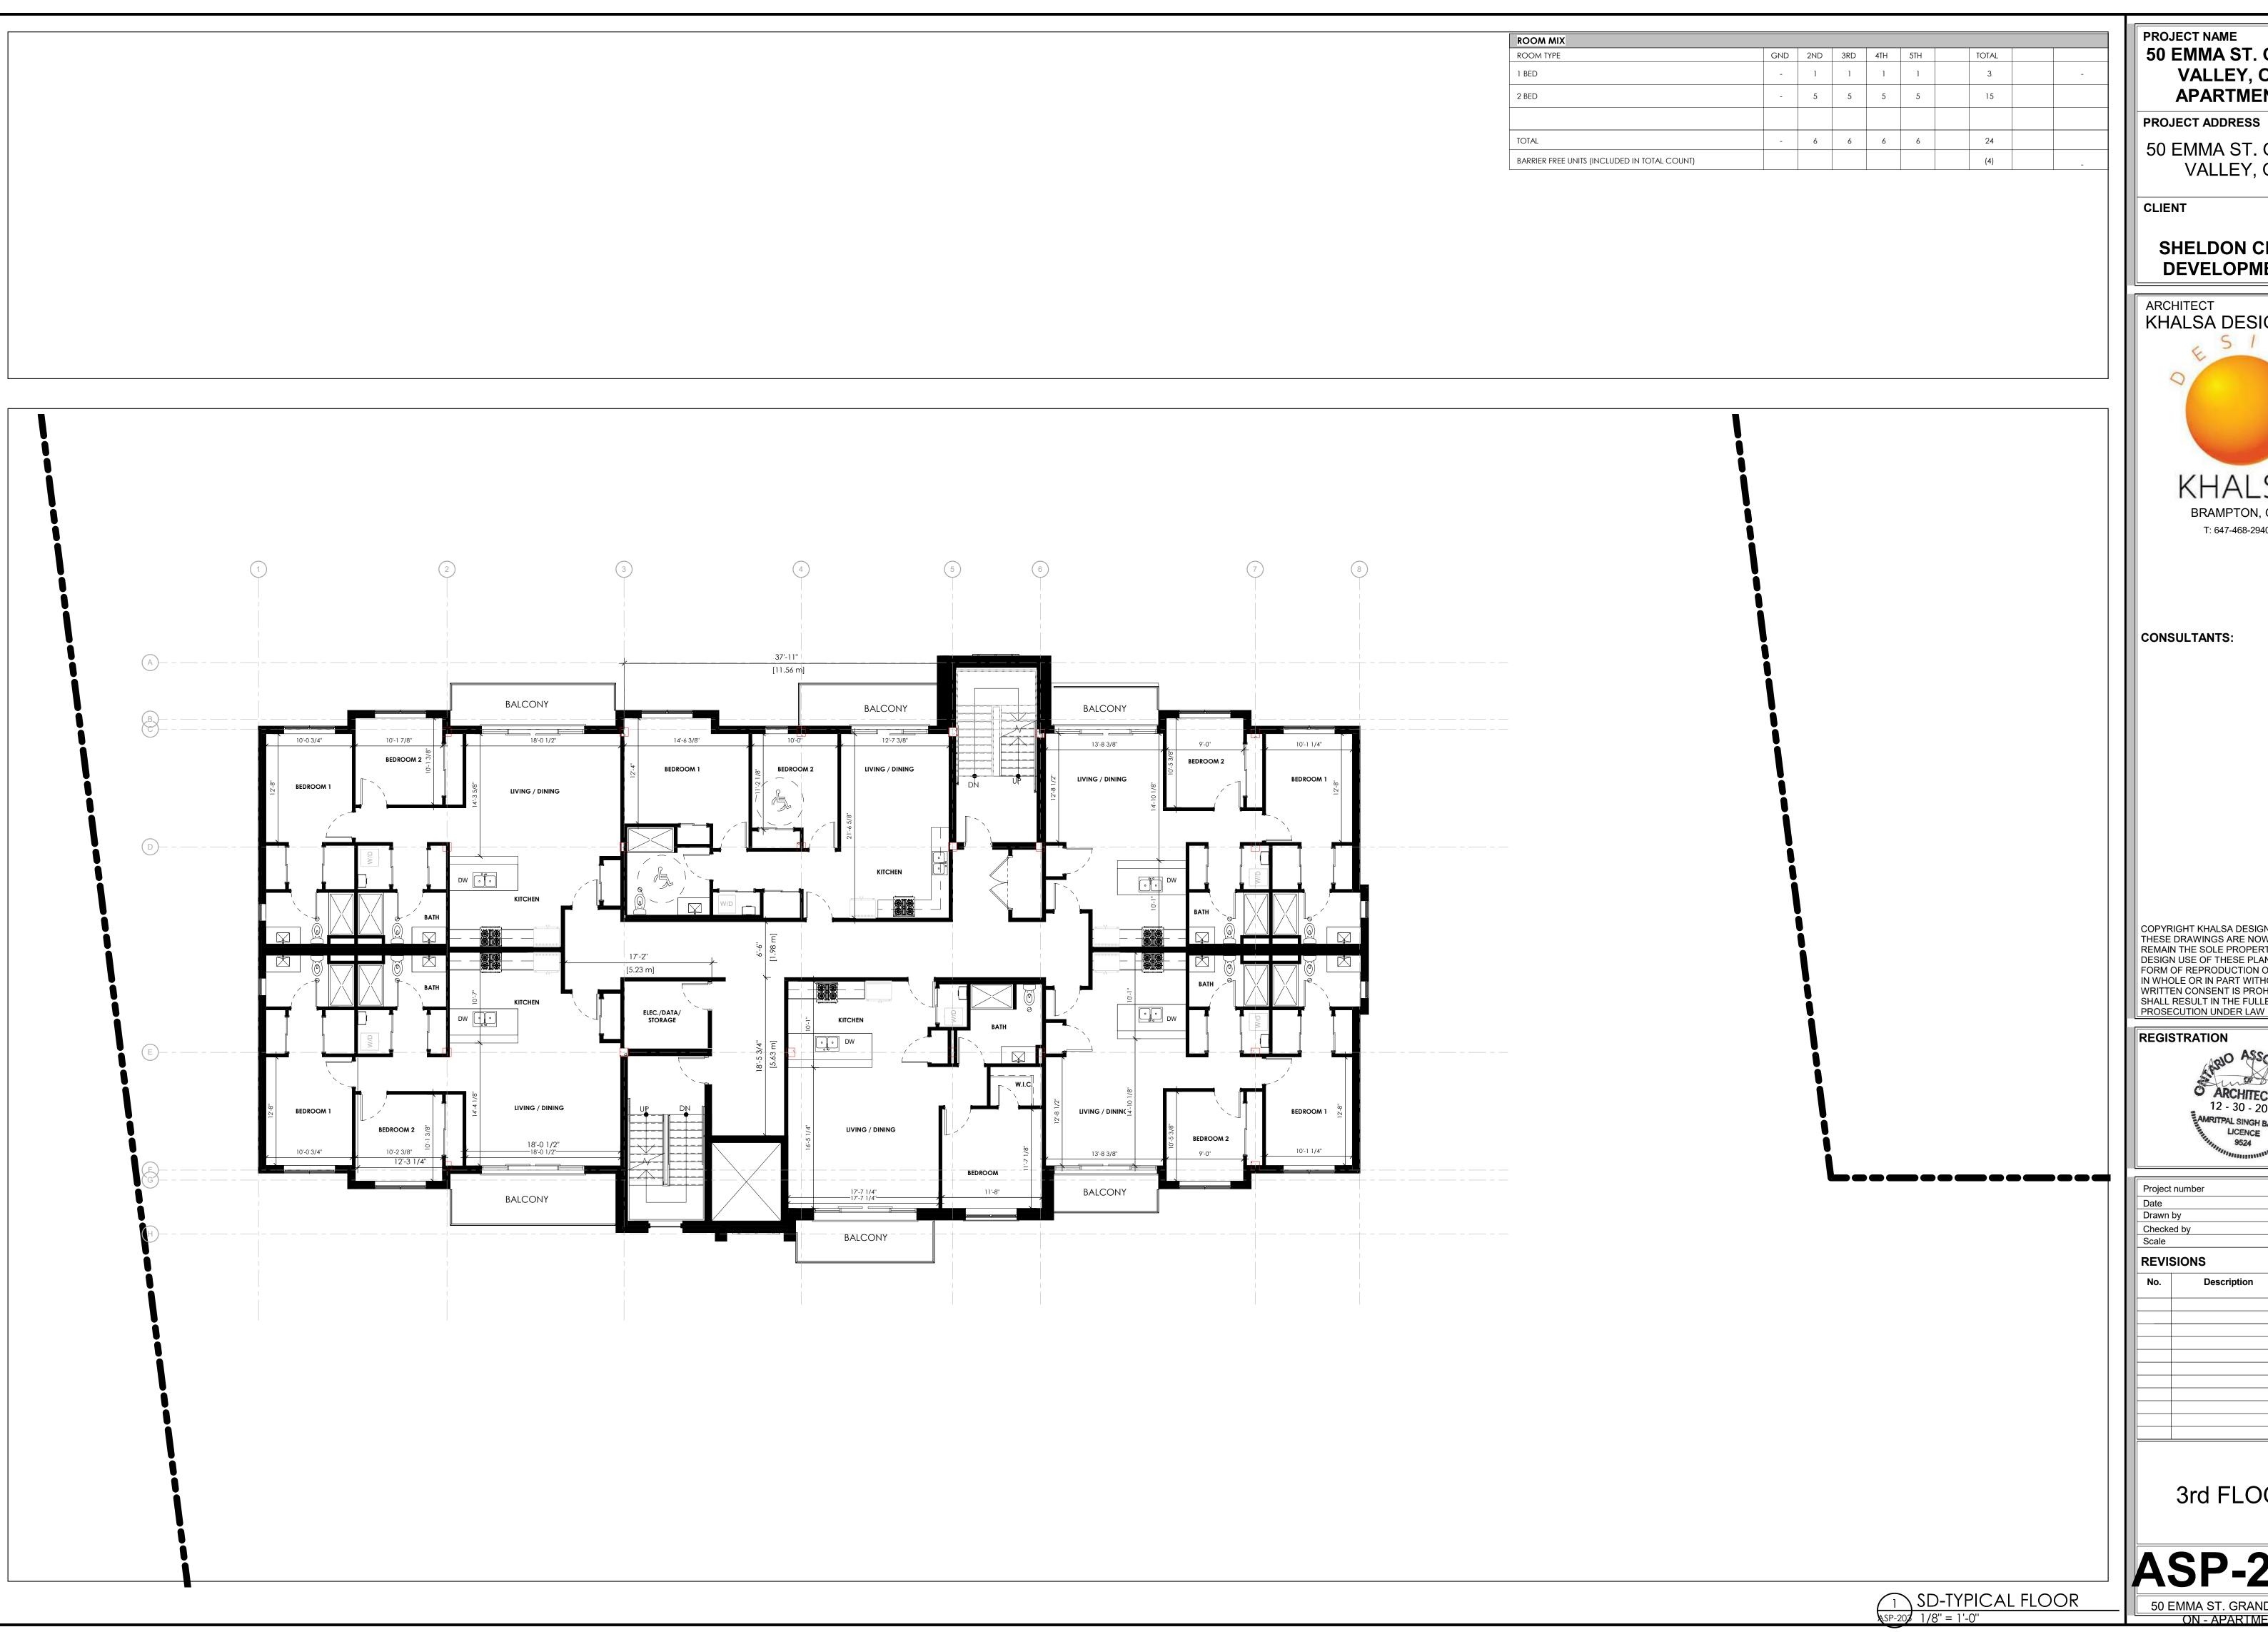

3rd FLOOR

50 EMMA ST. GRAND VALLEY, ON

SHELDON CREEK **DEVELOPMENTS** 

KHALSA DESIGN INC.

COPYRIGHT KHALSA DESIGN © 2022 THESE DRAWINGS ARE NOW AND DO REMAIN THE SOLE PROPERTY OF KHALSA DESIGN USE OF THESE PLANS OR ANY FORM OF REPRODUCTION OF THIS DESIGN IN WHOLE OR IN PART WITHOUT EXPRESS WRITTEN CONSENT IS PROHIBITED AND SHALL RESULT IN THE FULLEST EXTENT OF PROSECUTION UNDER LAW

|             | 12/30/2024   |
|-------------|--------------|
|             | ASB          |
| by          | KDI          |
|             | As indicated |
| ONS         |              |
| Description | Date         |
|             |              |
|             |              |
|             |              |
|             |              |
|             |              |
|             |              |
|             |              |
|             |              |
|             |              |
|             | ons          |