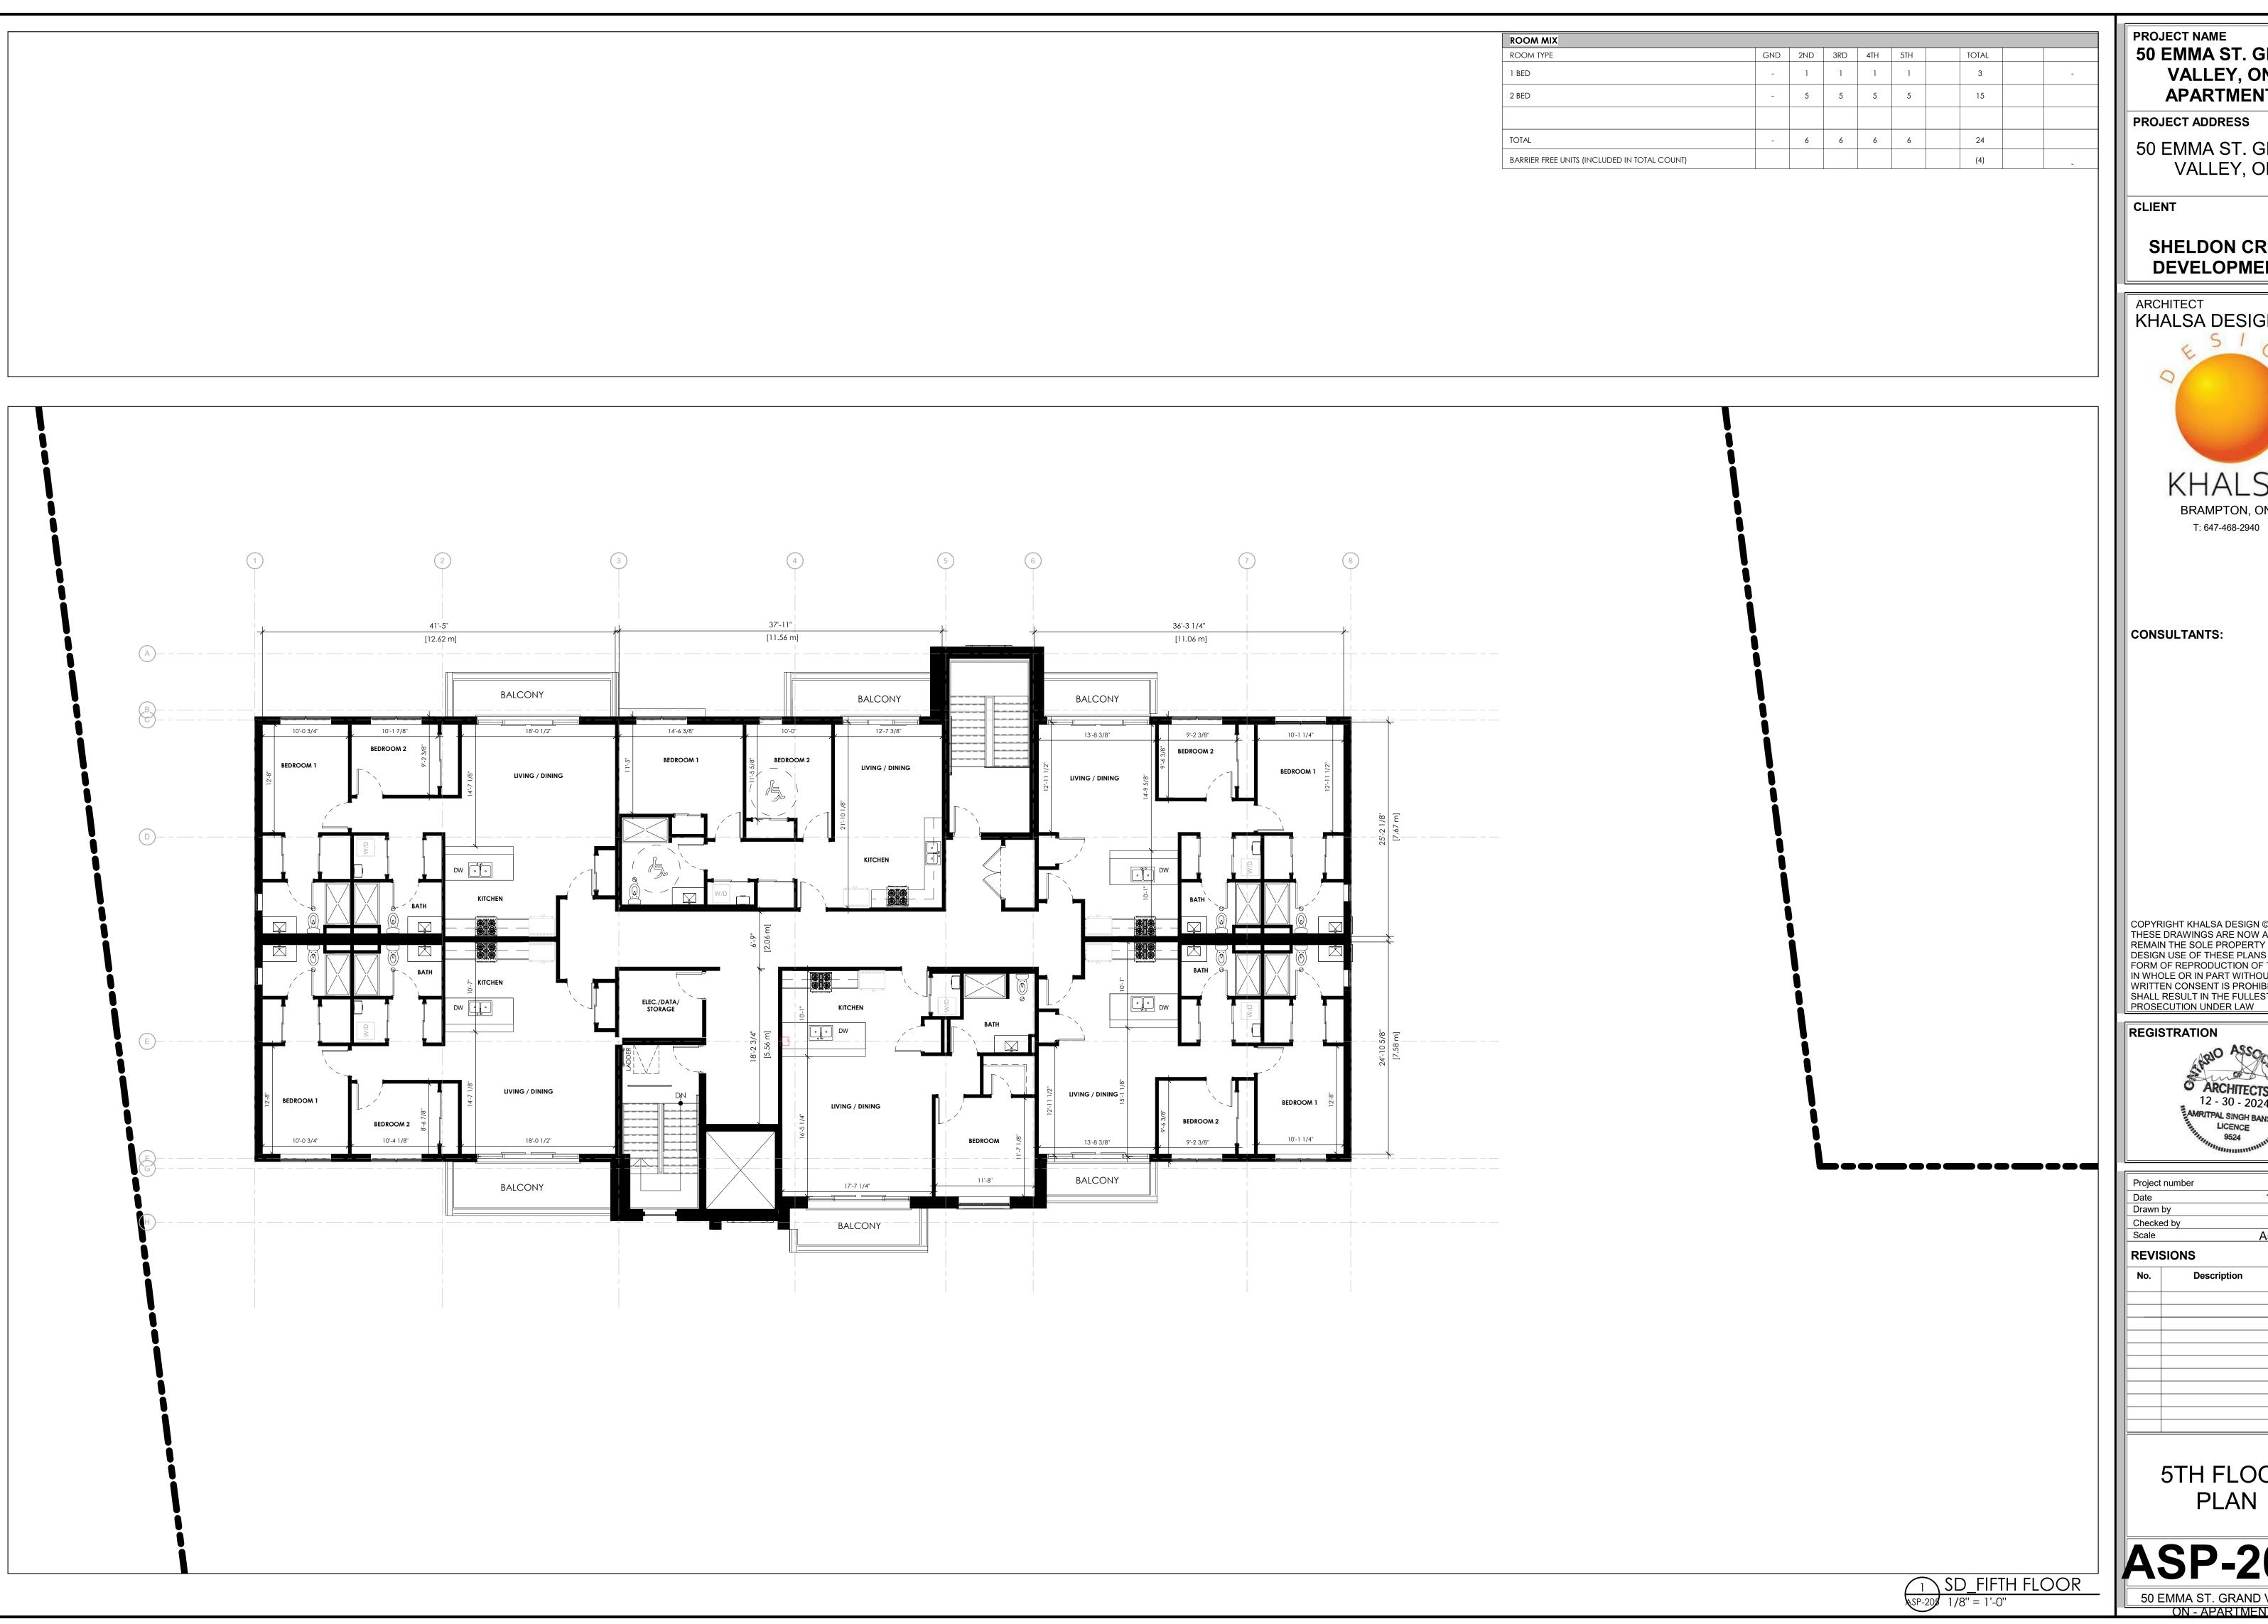

5TH FLOOR PLAN

50 EMMA ST. GRAND VALLEY, ON -**APARTMENTS** 

KHALSA DESIGN INC.

COPYRIGHT KHALSA DESIGN © 2022 THESE DRAWINGS ARE NOW AND DO REMAIN THE SOLE PROPERTY OF KHALSA DESIGN USE OF THESE PLANS OR ANY FORM OF REPRODUCTION OF THIS DESIGN IN WHOLE OR IN PART WITHOUT EXPRESS WRITTEN CONSENT IS PROHIBITED AND SHALL RESULT IN THE FULLEST EXTENT OF

| Date     |             | 12/30/2024   |  |  |
|----------|-------------|--------------|--|--|
| Drawn by |             | ASB          |  |  |
| Checked  | by          | KDI          |  |  |
| Scale    |             | As indicated |  |  |
| REVISION | REVISIONS   |              |  |  |
| No.      | Description | Date         |  |  |
|          |             |              |  |  |
|          |             |              |  |  |
|          |             |              |  |  |
|          |             |              |  |  |
|          |             |              |  |  |
|          |             |              |  |  |
|          |             |              |  |  |
|          |             |              |  |  |
|          |             |              |  |  |
| R        | OOF PL      | .AN          |  |  |