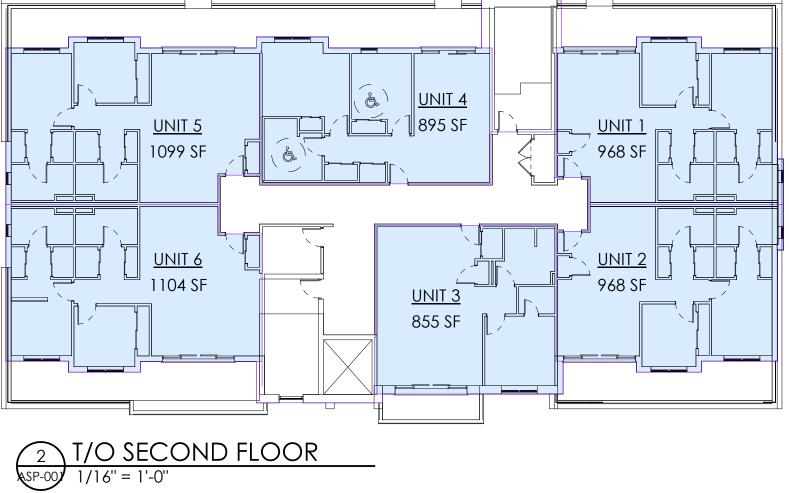

| UNIT AREA        |         |  |  |
|------------------|---------|--|--|
| Name Area        |         |  |  |
| T/O SECOND FLOOR |         |  |  |
| UNIT 1           | 968 SF  |  |  |
| UNIT 2           | 968 SF  |  |  |
| UNIT 3           | 855 SF  |  |  |
| UNIT 4           | 895 SF  |  |  |
| UNIT 5           | 1099 SF |  |  |
| UNIT 6           | 1104 SF |  |  |
|                  | 5888 SF |  |  |
|                  |         |  |  |