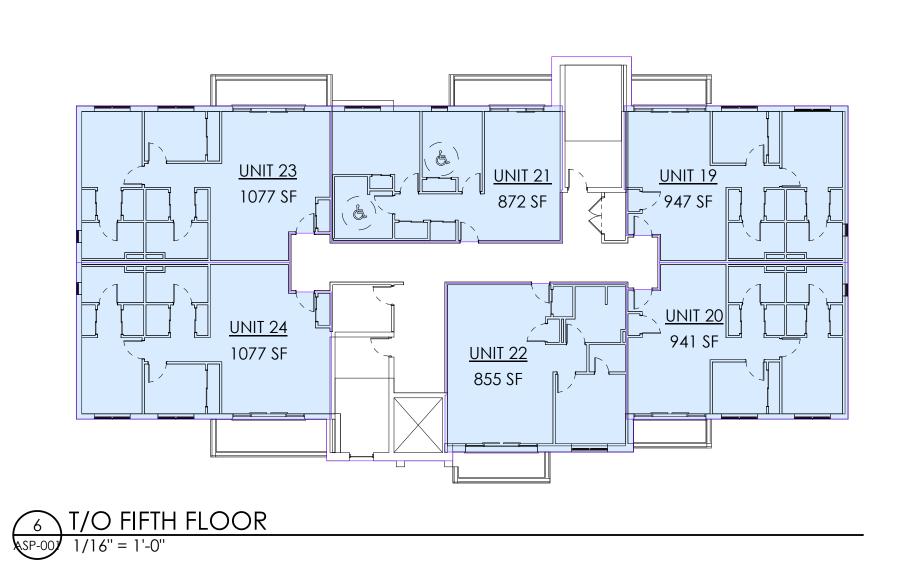

| 947 SF   |
|----------|
| 941 SF   |
| 872 SF   |
| 855 SF   |
| 1077 SF  |
| 1077 SF  |
| 5768 SF  |
| 23432 SF |
|          |

855 SF

| GROUND FLOOR  349 SF                                                                                                                                                                                                                                                                                                                                                                                                                                                                                                                                                                                                                                                                                                                                                                                                                                                                                                                                                                                                                                                                                                                                                                                                                                                                                                                                                                                                                                                                                                                                                                                                                                                                                                                                                                                                                                                                                                                                                                                                                                                                                                           |  |
|--------------------------------------------------------------------------------------------------------------------------------------------------------------------------------------------------------------------------------------------------------------------------------------------------------------------------------------------------------------------------------------------------------------------------------------------------------------------------------------------------------------------------------------------------------------------------------------------------------------------------------------------------------------------------------------------------------------------------------------------------------------------------------------------------------------------------------------------------------------------------------------------------------------------------------------------------------------------------------------------------------------------------------------------------------------------------------------------------------------------------------------------------------------------------------------------------------------------------------------------------------------------------------------------------------------------------------------------------------------------------------------------------------------------------------------------------------------------------------------------------------------------------------------------------------------------------------------------------------------------------------------------------------------------------------------------------------------------------------------------------------------------------------------------------------------------------------------------------------------------------------------------------------------------------------------------------------------------------------------------------------------------------------------------------------------------------------------------------------------------------------|--|
|                                                                                                                                                                                                                                                                                                                                                                                                                                                                                                                                                                                                                                                                                                                                                                                                                                                                                                                                                                                                                                                                                                                                                                                                                                                                                                                                                                                                                                                                                                                                                                                                                                                                                                                                                                                                                                                                                                                                                                                                                                                                                                                                |  |
| GROUND FLOOR  1321 SF  STAIR  NECH. / SPRINKLER  STAIR  LOBBY  LO |  |
| 1 RENTABLE AREAS GROUND FLOOR ASP-001 1/16" = 1'-0"                                                                                                                                                                                                                                                                                                                                                                                                                                                                                                                                                                                                                                                                                                                                                                                                                                                                                                                                                                                                                                                                                                                                                                                                                                                                                                                                                                                                                                                                                                                                                                                                                                                                                                                                                                                                                                                                                                                                                                                                                                                                            |  |