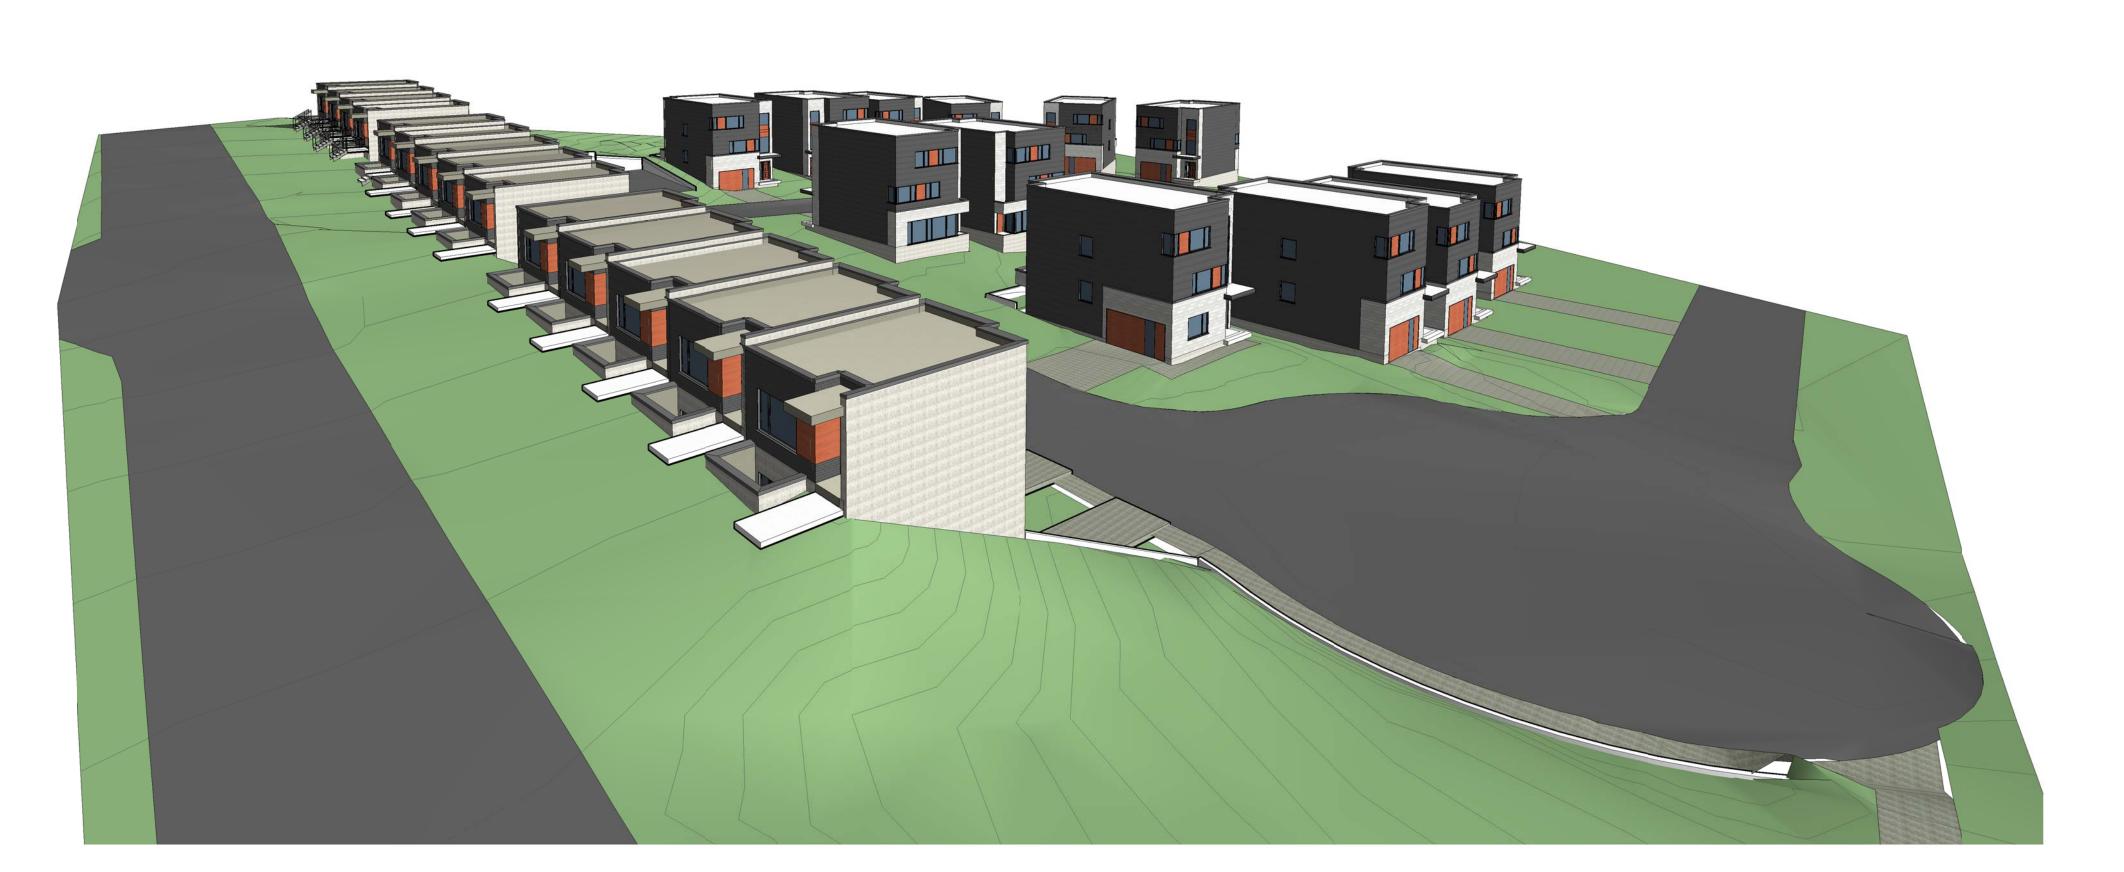

A102

SCALE 1:300

**VIEW FROM SOUTH WEST ALONG CROZIER STREET** 

"ALL DRAWINGS, SPECIFICATIONS AND RELATED DOCUMENTS ARE THE COPYRIGHT PROPERTY OF THE ARCHITECT AND MUST BE RETURNED UPON REQUEST.
REPRODUCTION OF DRAWINGS, SPECIFICATIONS AND RELATED DOCUMENTS IN PART OR IN WHOLE IS FORBIDDEN WITHOUT THE WRITTEN PERMISSION OF THE ARCHITECT."

## CUBE ARCHITECTS INC.

70 Norden Cres. Toronto, ON M3B 1B6 Tel: 416-272-6788, Email: shaowei.cheng@gmail.com

Daniel Hrycyna PROJECT

3D VIEWS

20 Scott St, Grand Valley

| PROJECT NUMBER | 1834      |
|----------------|-----------|
| DATE           | 2019-03-0 |
| DRAWN BY       | Autho     |
| DESIGNED BY    | Checke    |
| DRAWING NO     |           |

A104

SCALE

"ALL DRAWINGS, SPECIFICATIONS AND RELATED DOCUMENTS ARE THE COPYRIGHT PROPERTY OF THE ARCHITECT AND MUST BE RETURNED UPON REQUEST.
REPRODUCTION OF DRAWINGS, SPECIFICATIONS AND RELATED DOCUMENTS IN PART OR IN WHOLE IS FORBIDDEN WITHOUT THE WRITTEN PERMISSION OF THE ARCHITECT."