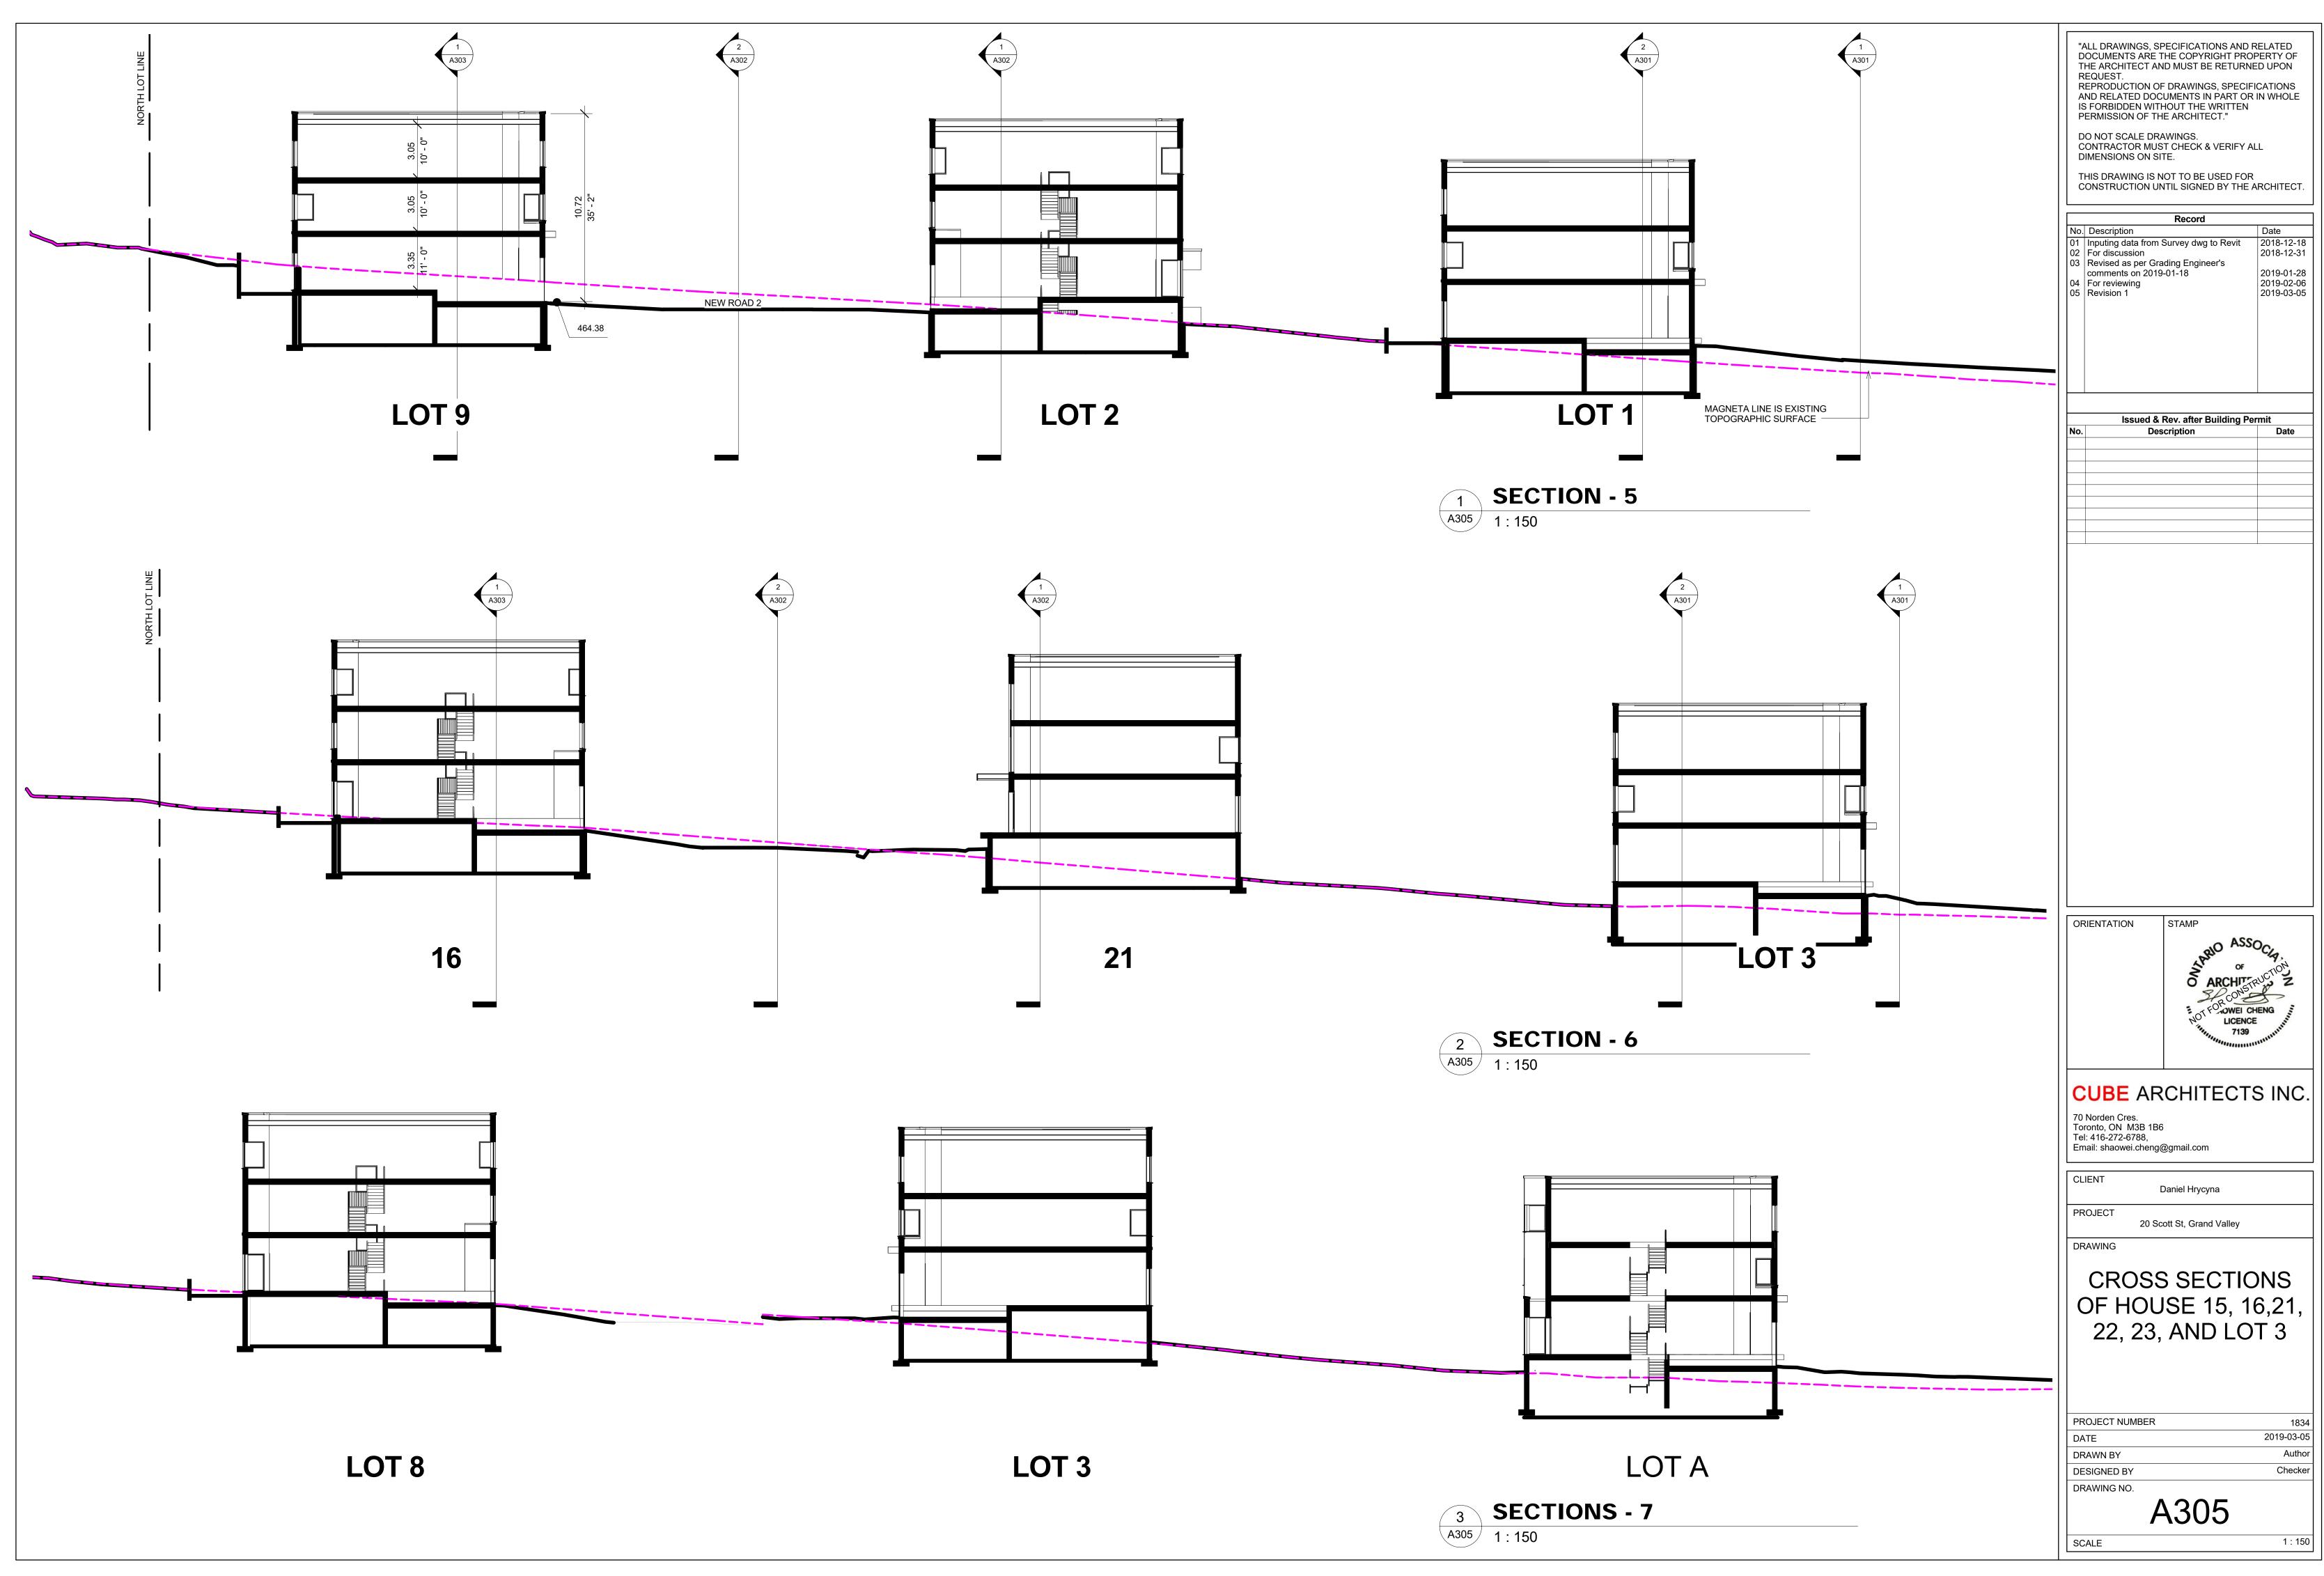

## CUBE ARCHITECTS INC.

70 Norden Cres. Toronto, ON M3B 1B6 Tel: 416-272-6788, Email: shaowei.cheng@gmail.com

Daniel Hrycyna 20 Scott St, Grand Valley

CROSS SECTIONS HOUSE 17,18,19, 20, LOT 1 AND LOT 2

| PROJECT NUMBER | 1834       |
|----------------|------------|
| DATE           | 2019-03-05 |
| DRAWN BY       | Author     |
| DESIGNED BY    | Checker    |
| DRAWING NO.    |            |