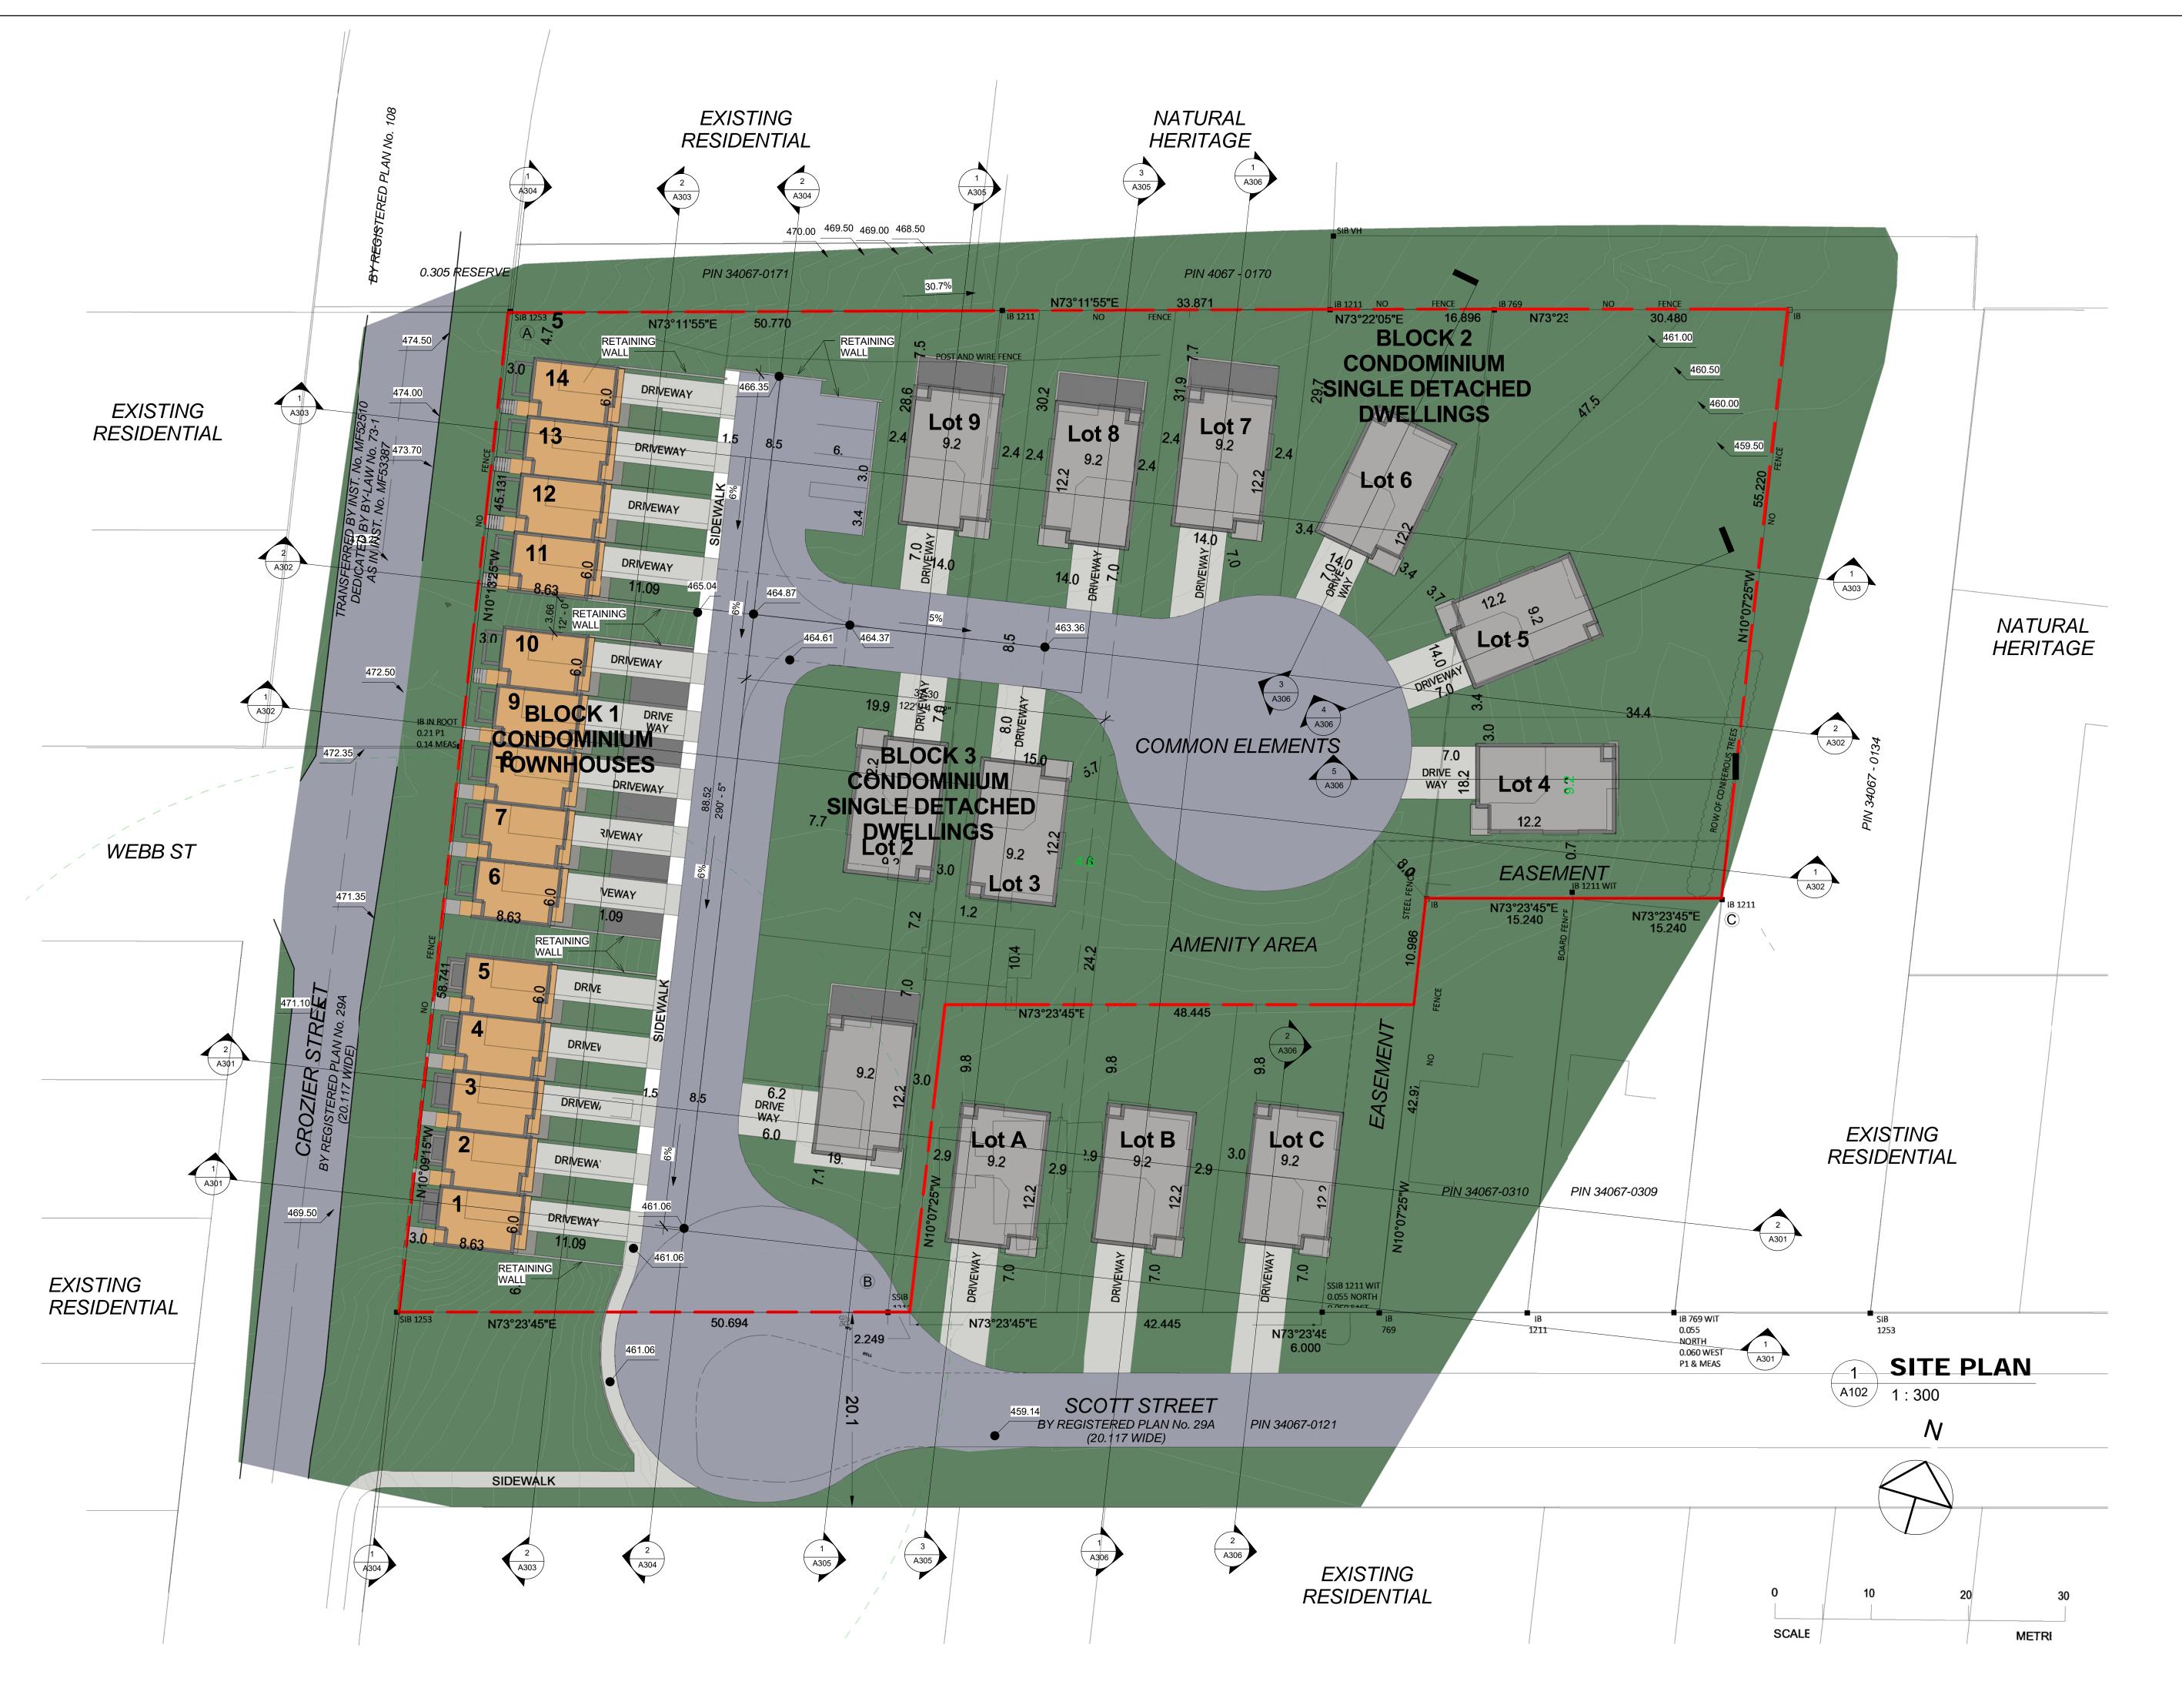

DRAWN BY DESIGNED BY

SCALE

Single Family Dwellings are located in the east part of the lot, where the topography is gently sloped. The houses have 3 stories. Some of houses have walk-out

basement upon the grading.

#### NOTE:

EXISTING SPOT ELEVATION

PROPOSED SPOT ELEVATION

ALL UNIT IS IN METRIC.

SITE PLAN IS BASED ON THE SITE PLAN PROVIDED BY WESTON CONSULTING PLANNING + URBAN DESIGN

## CUBE ARCHITECTS INC.

70 Norden Cres. Toronto, ON M3B 1B6 Tel: 416-272-6788, Email: shaowei.cheng@gmail.com

PROJECT

Daniel Hrycyna

20 Scott St, Grand Valley

DRAWING

SITE PLAN

| PROJECT NUMBER | 1834       |
|----------------|------------|
| DATE           | 2019-03-05 |
| DRAWN BY       | S.C.       |
| DESIGNED BY    | Checker    |