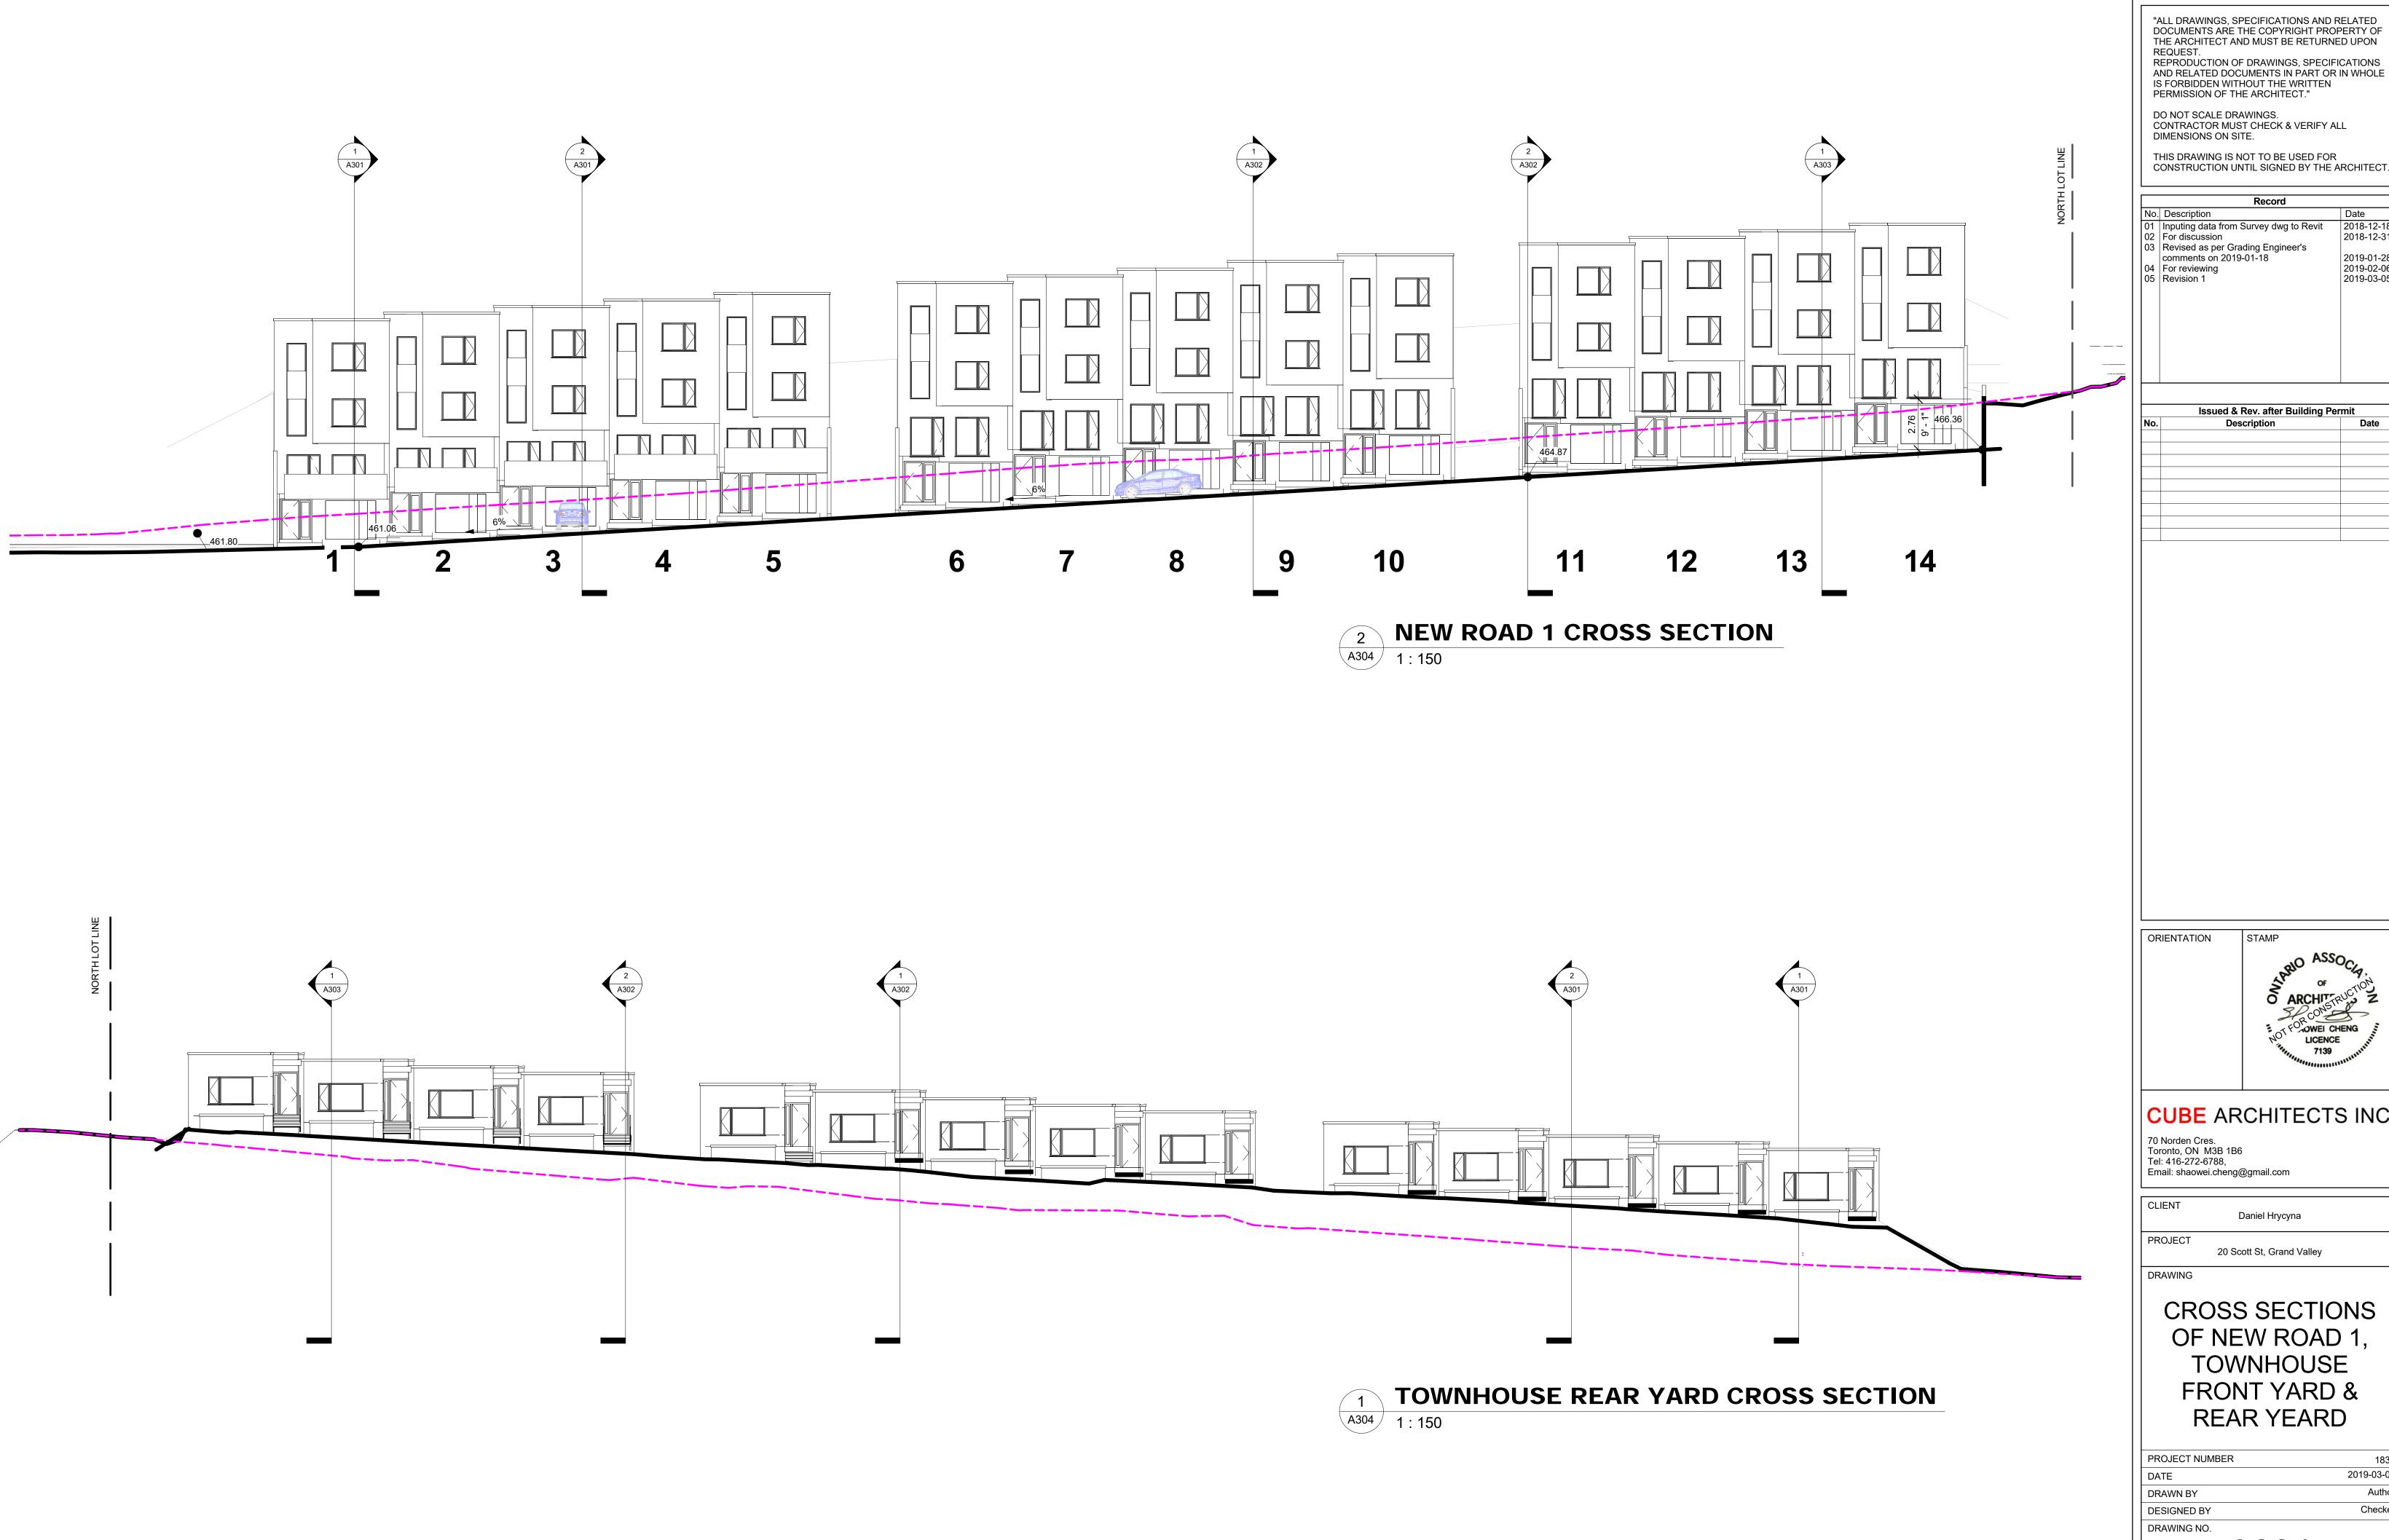

#### CUBE ARCHITECTS INC.

Daniel Hrycyna 20 Scott St, Grand Valley

**CROSS SECTIONS** OF NEW ROAD 1, TOWNHOUSE FRONT YARD & REAR YEARD

| PROJECT NUMBER | 1834       |
|----------------|------------|
| DATE           | 2019-03-05 |
| DRAWN BY       | Author     |
| DESIGNED BY    | Checker    |
| DRAWING NO.    |            |
|                |            |