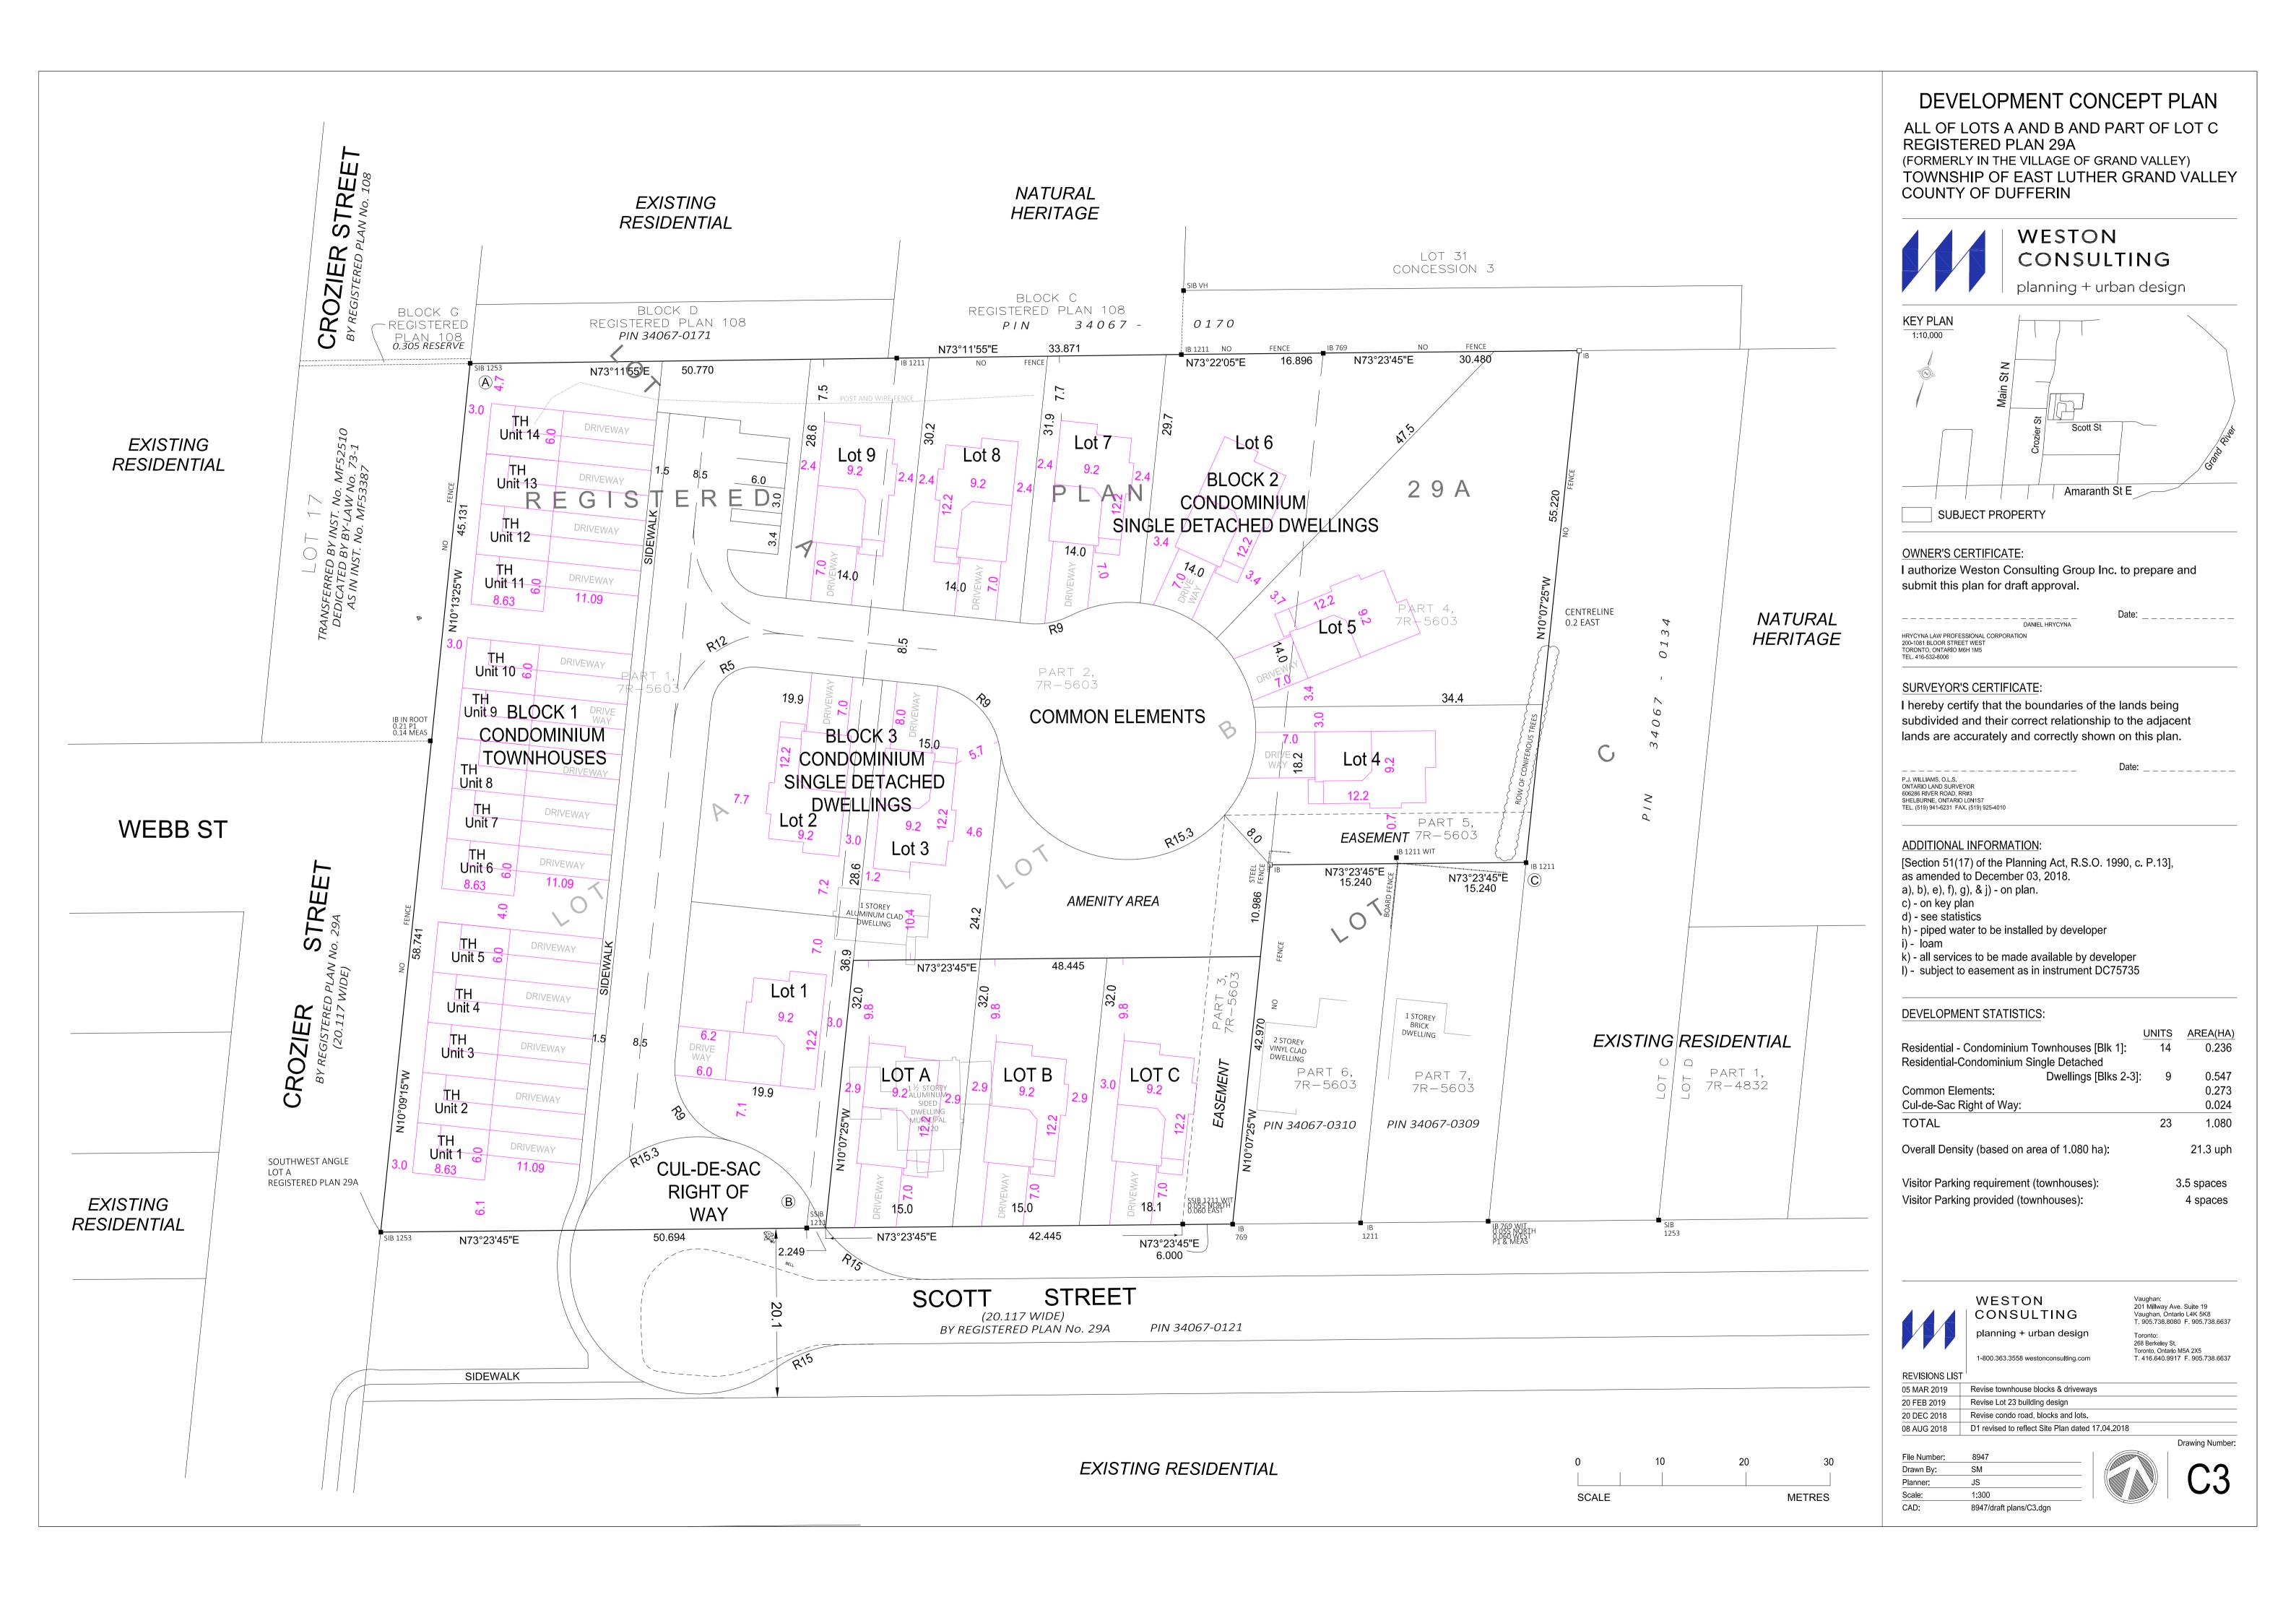

#### NOTE:

EXISTING SPOT ELEVATION

PROPOSED SPOT ELEVATION

ALL UNIT IS IN METRIC.

SITE PLAN IS BASED ON THE SITE PLAN PROVIDED BY WESTON CONSULTING PLANNING + URBAN DESIGN

#### ORIENTATION S

OF ARCHIT RUCTION OF ARCHIT RUCTION Z

## CUBE ARCHITECTS INC.

70 Norden Cres. Toronto, ON M3B 1B6 Tel: 416-272-6788, Email: shaowei.cheng@gmail.com

PROJECT

Daniel Hrycyna

20 Scott St, Grand Valley

DRAWING

SITE PLAN

| PROJECT NUMBER | 1834       |
|----------------|------------|
| DATE           | 2019-03-05 |
| DRAWN BY       | S.C.       |
| DESIGNED BY    | Checker    |

A102

SCALE 1:300

**VIEW FROM SOUTH WEST ALONG CROZIER STREET** 

"ALL DRAWINGS, SPECIFICATIONS AND RELATED DOCUMENTS ARE THE COPYRIGHT PROPERTY OF THE ARCHITECT AND MUST BE RETURNED UPON REQUEST.
REPRODUCTION OF DRAWINGS, SPECIFICATIONS AND RELATED DOCUMENTS IN PART OR IN WHOLE IS FORBIDDEN WITHOUT THE WRITTEN PERMISSION OF THE ARCHITECT."