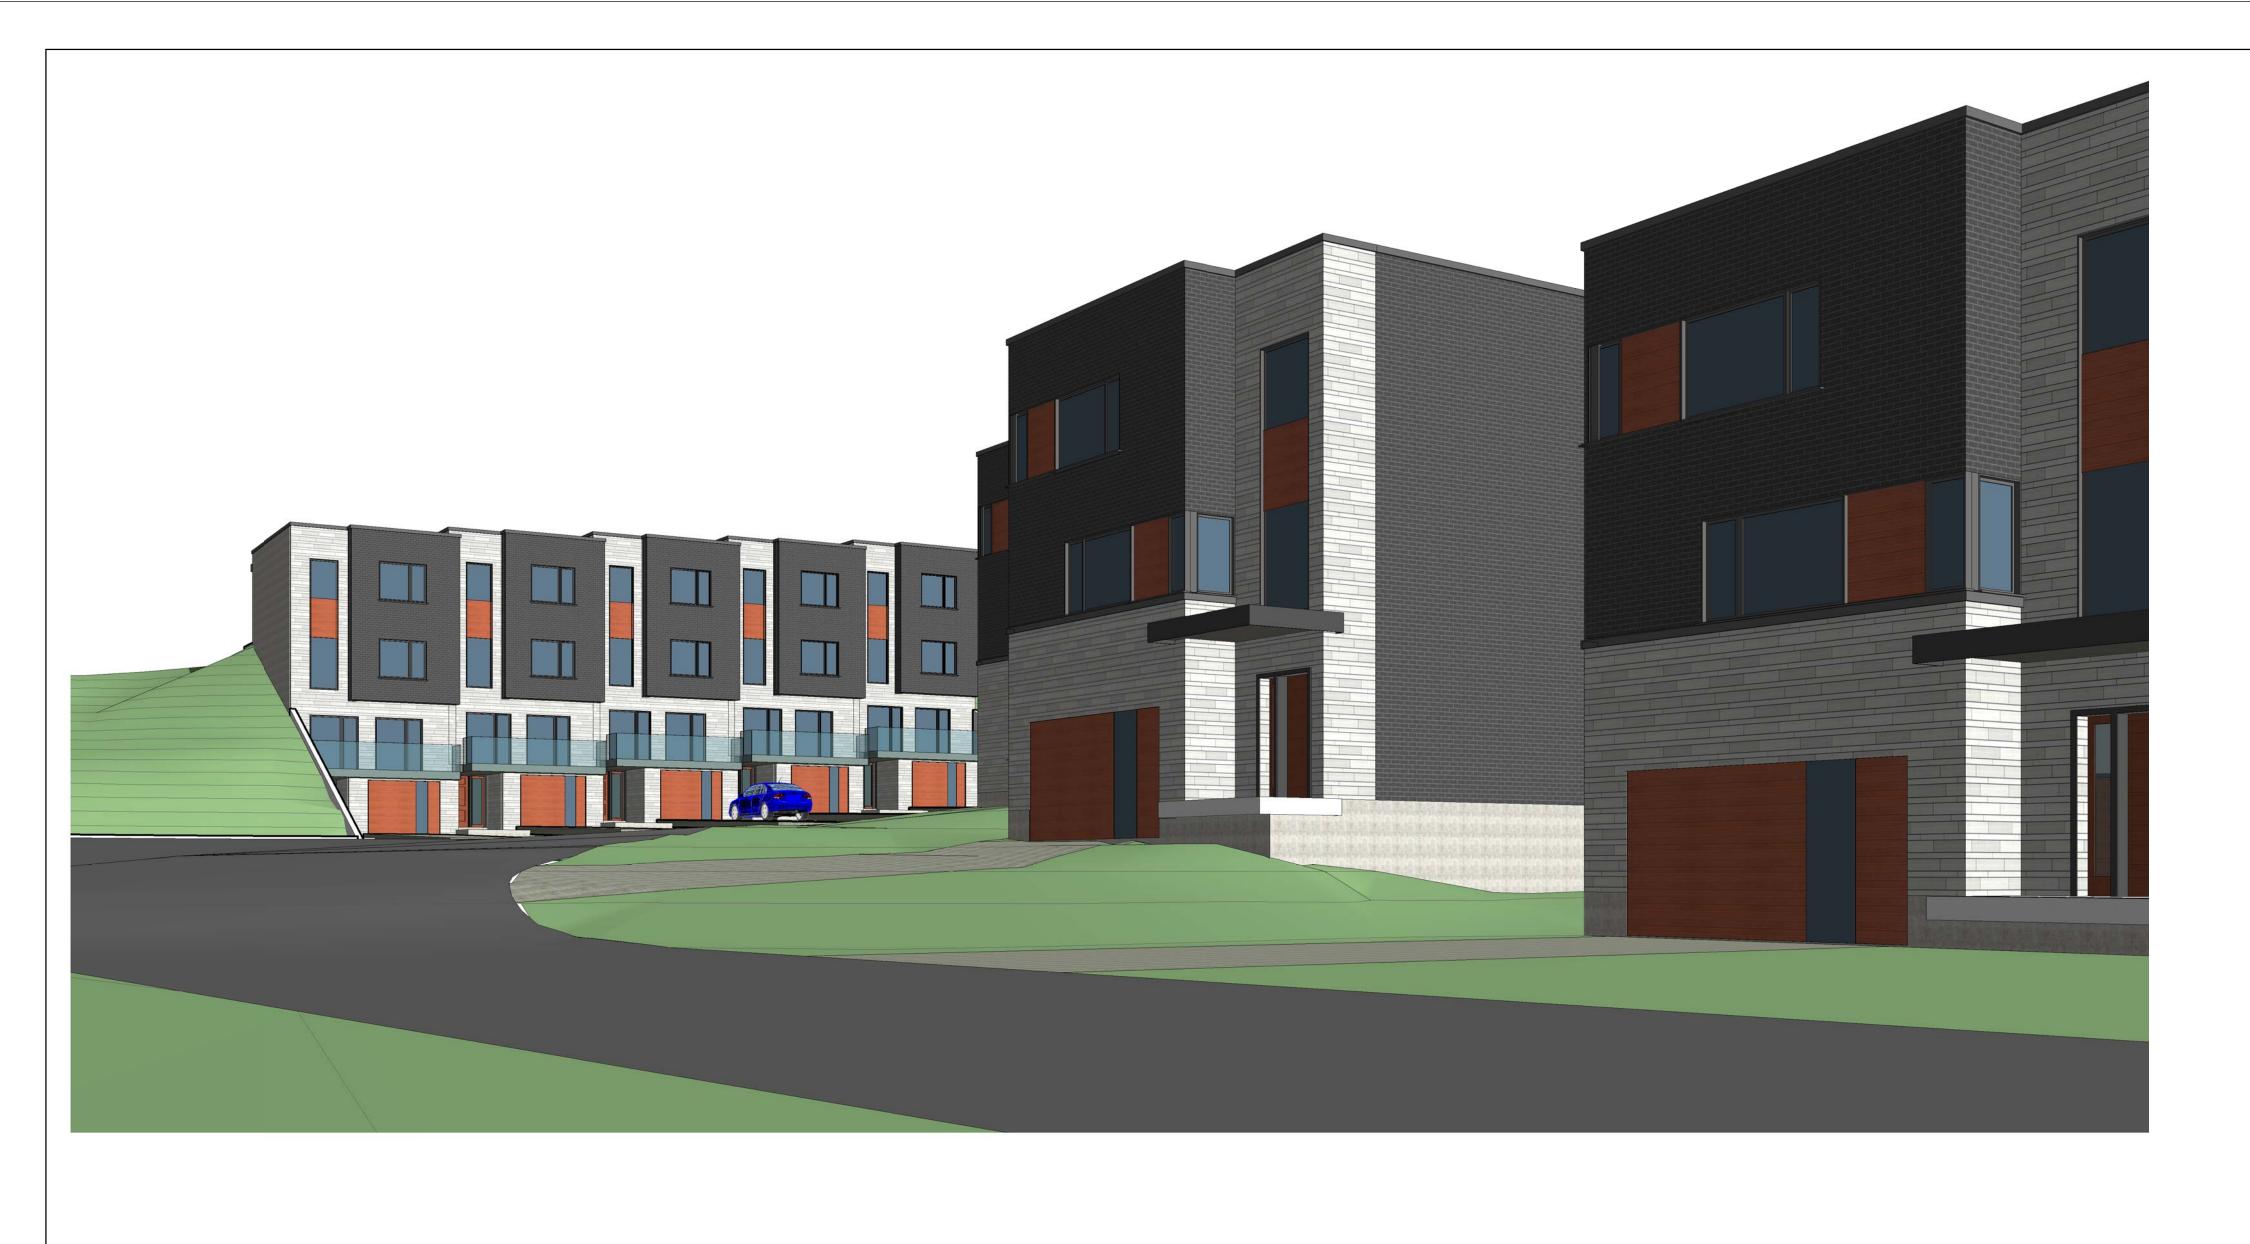

A102

SCALE 1:300

**VIEW FROM SOUTH WEST ALONG CROZIER STREET** 

"ALL DRAWINGS, SPECIFICATIONS AND RELATED DOCUMENTS ARE THE COPYRIGHT PROPERTY OF THE ARCHITECT AND MUST BE RETURNED UPON REQUEST.
REPRODUCTION OF DRAWINGS, SPECIFICATIONS AND RELATED DOCUMENTS IN PART OR IN WHOLE IS FORBIDDEN WITHOUT THE WRITTEN PERMISSION OF THE ARCHITECT."

## CUBE ARCHITECTS INC.

70 Norden Cres. Toronto, ON M3B 1B6 Tel: 416-272-6788, Email: shaowei.cheng@gmail.com

Daniel Hrycyna PROJECT

3D VIEWS

20 Scott St, Grand Valley

| PROJECT NUMBER | 1834      |
|----------------|-----------|
| DATE           | 2019-03-0 |
| DRAWN BY       | Autho     |
| DESIGNED BY    | Checke    |
| DRAWING NO     |           |