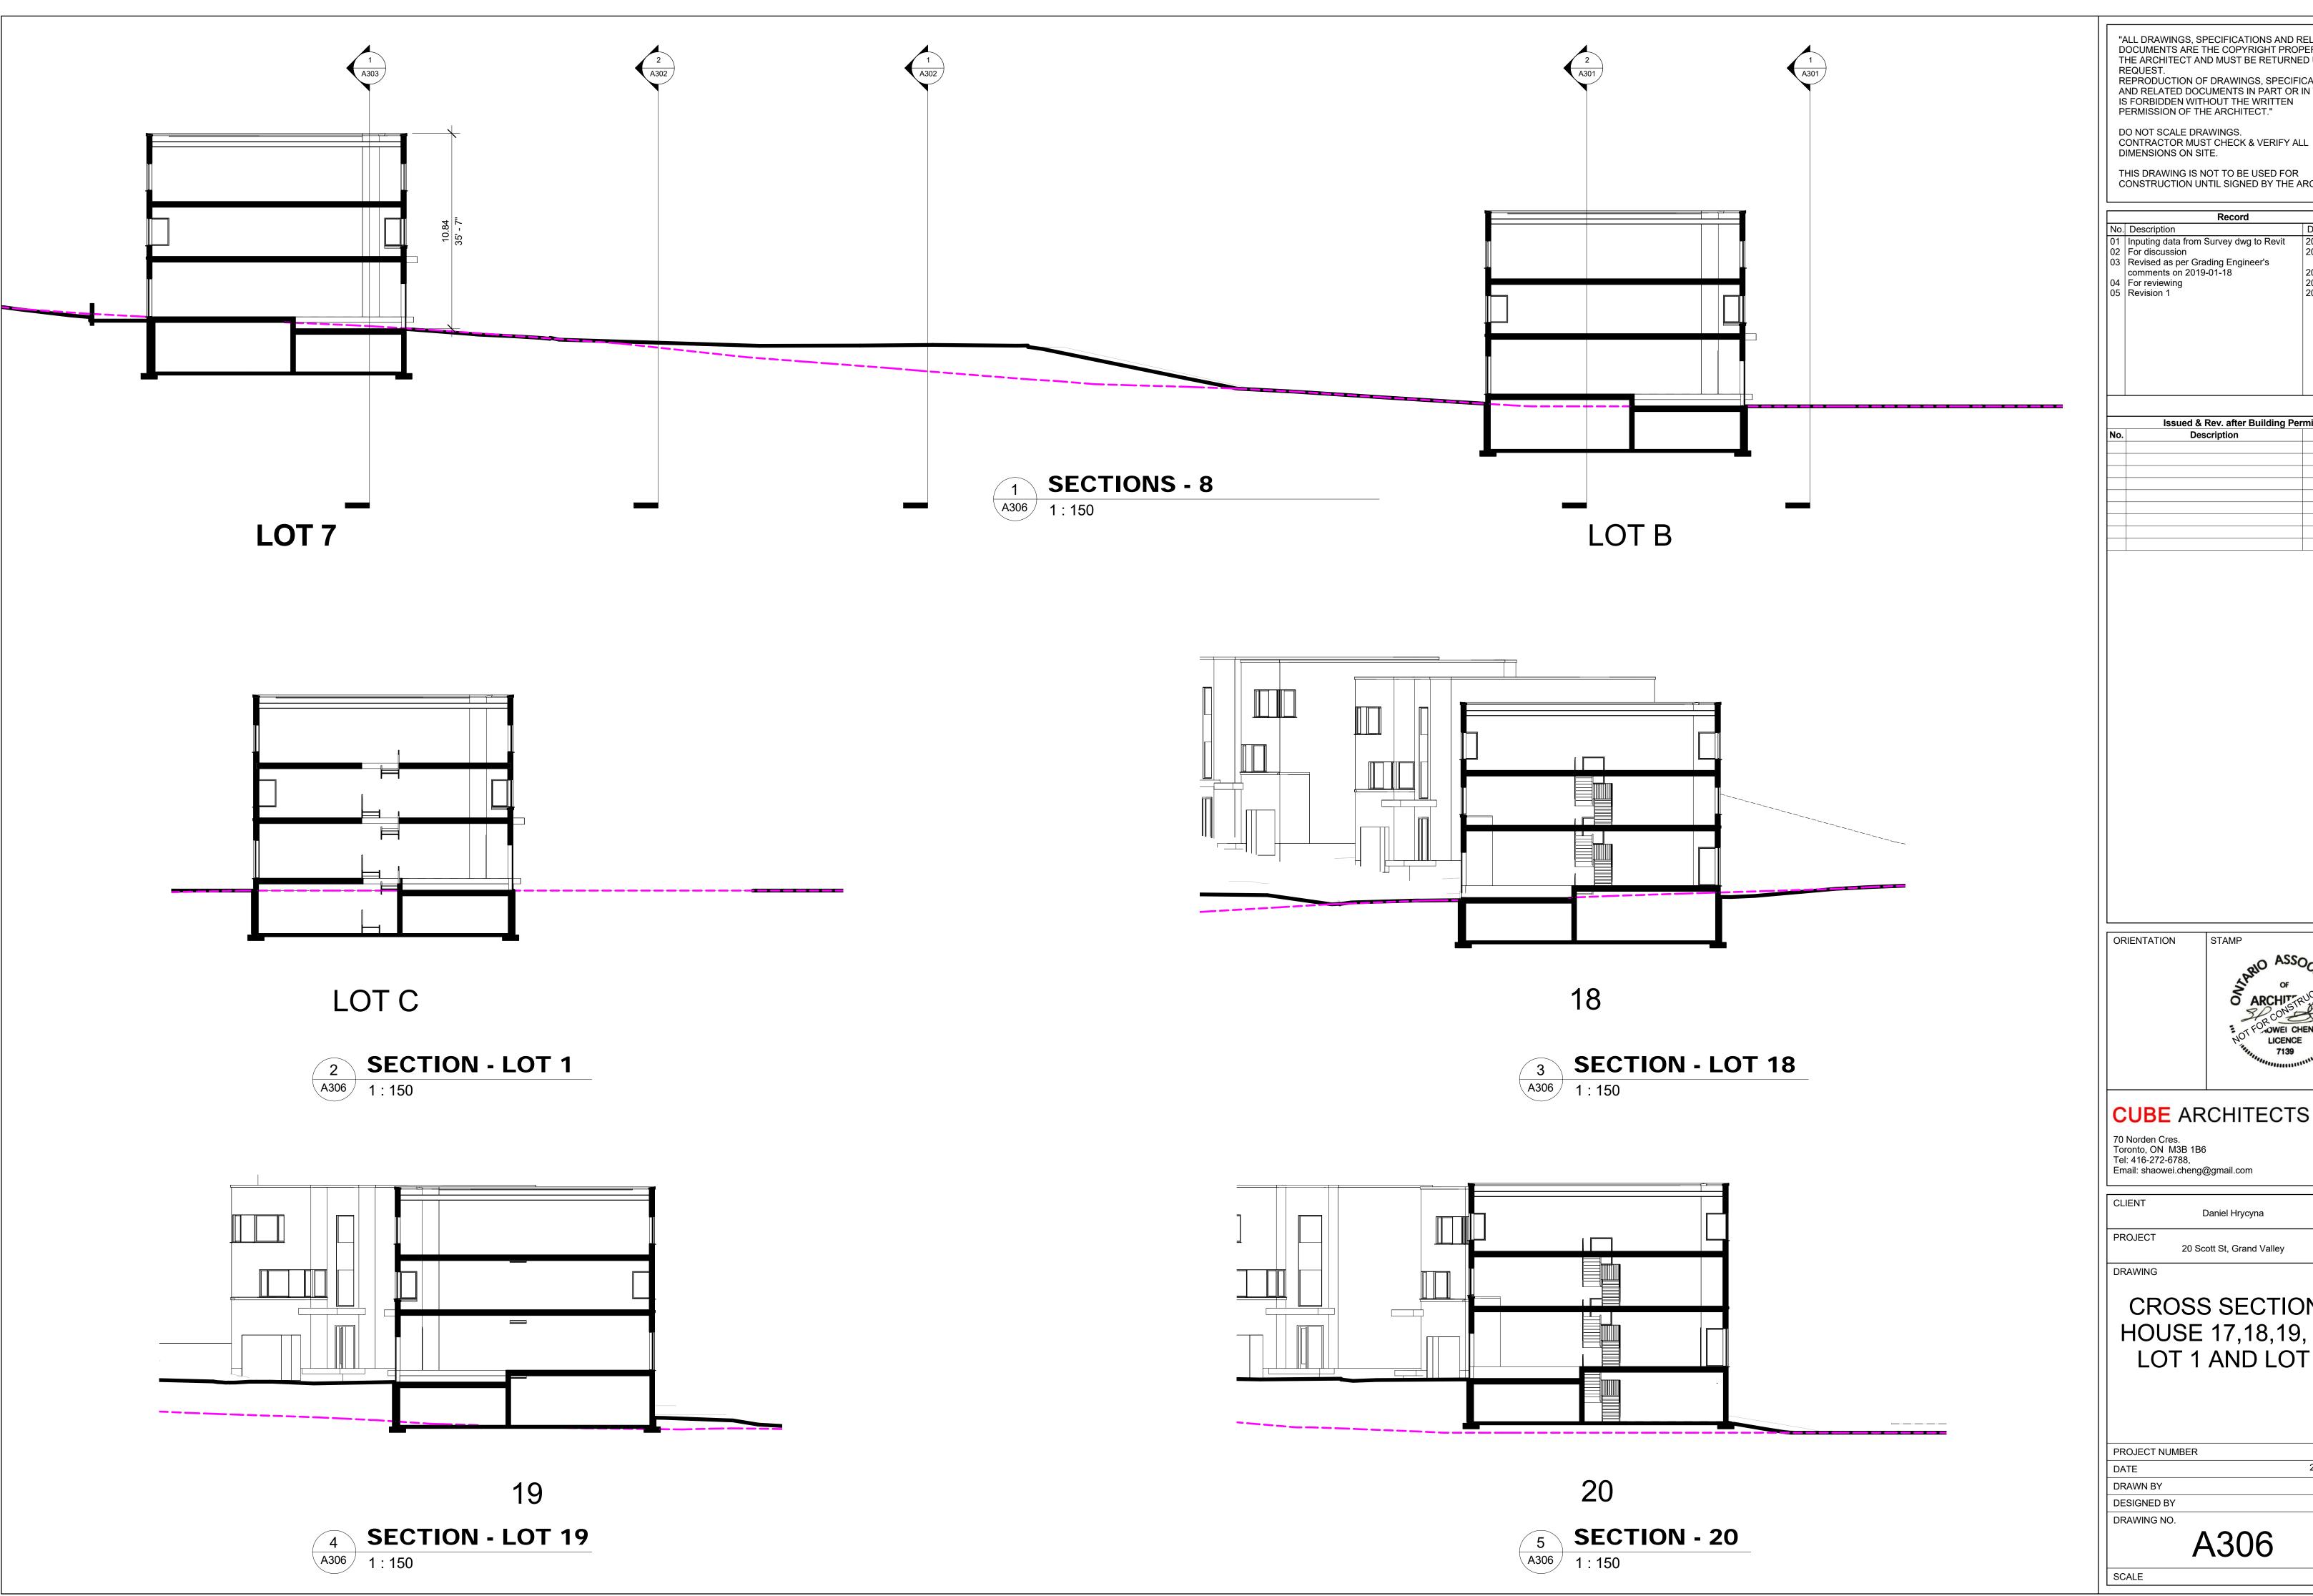

## CUBE ARCHITECTS INC.

70 Norden Cres. Toronto, ON M3B 1B6 Tel: 416-272-6788, Email: shaowei.cheng@gmail.com

Daniel Hrycyna 20 Scott St, Grand Valley

CROSS SECTIONS HOUSE 17,18,19, 20, LOT 1 AND LOT 2

| PROJECT NUMBER | 1834       |
|----------------|------------|
| DATE           | 2019-03-05 |
| DRAWN BY       | Author     |
| DESIGNED BY    | Checker    |
| DRAWING NO.    |            |

A306

1 : 150