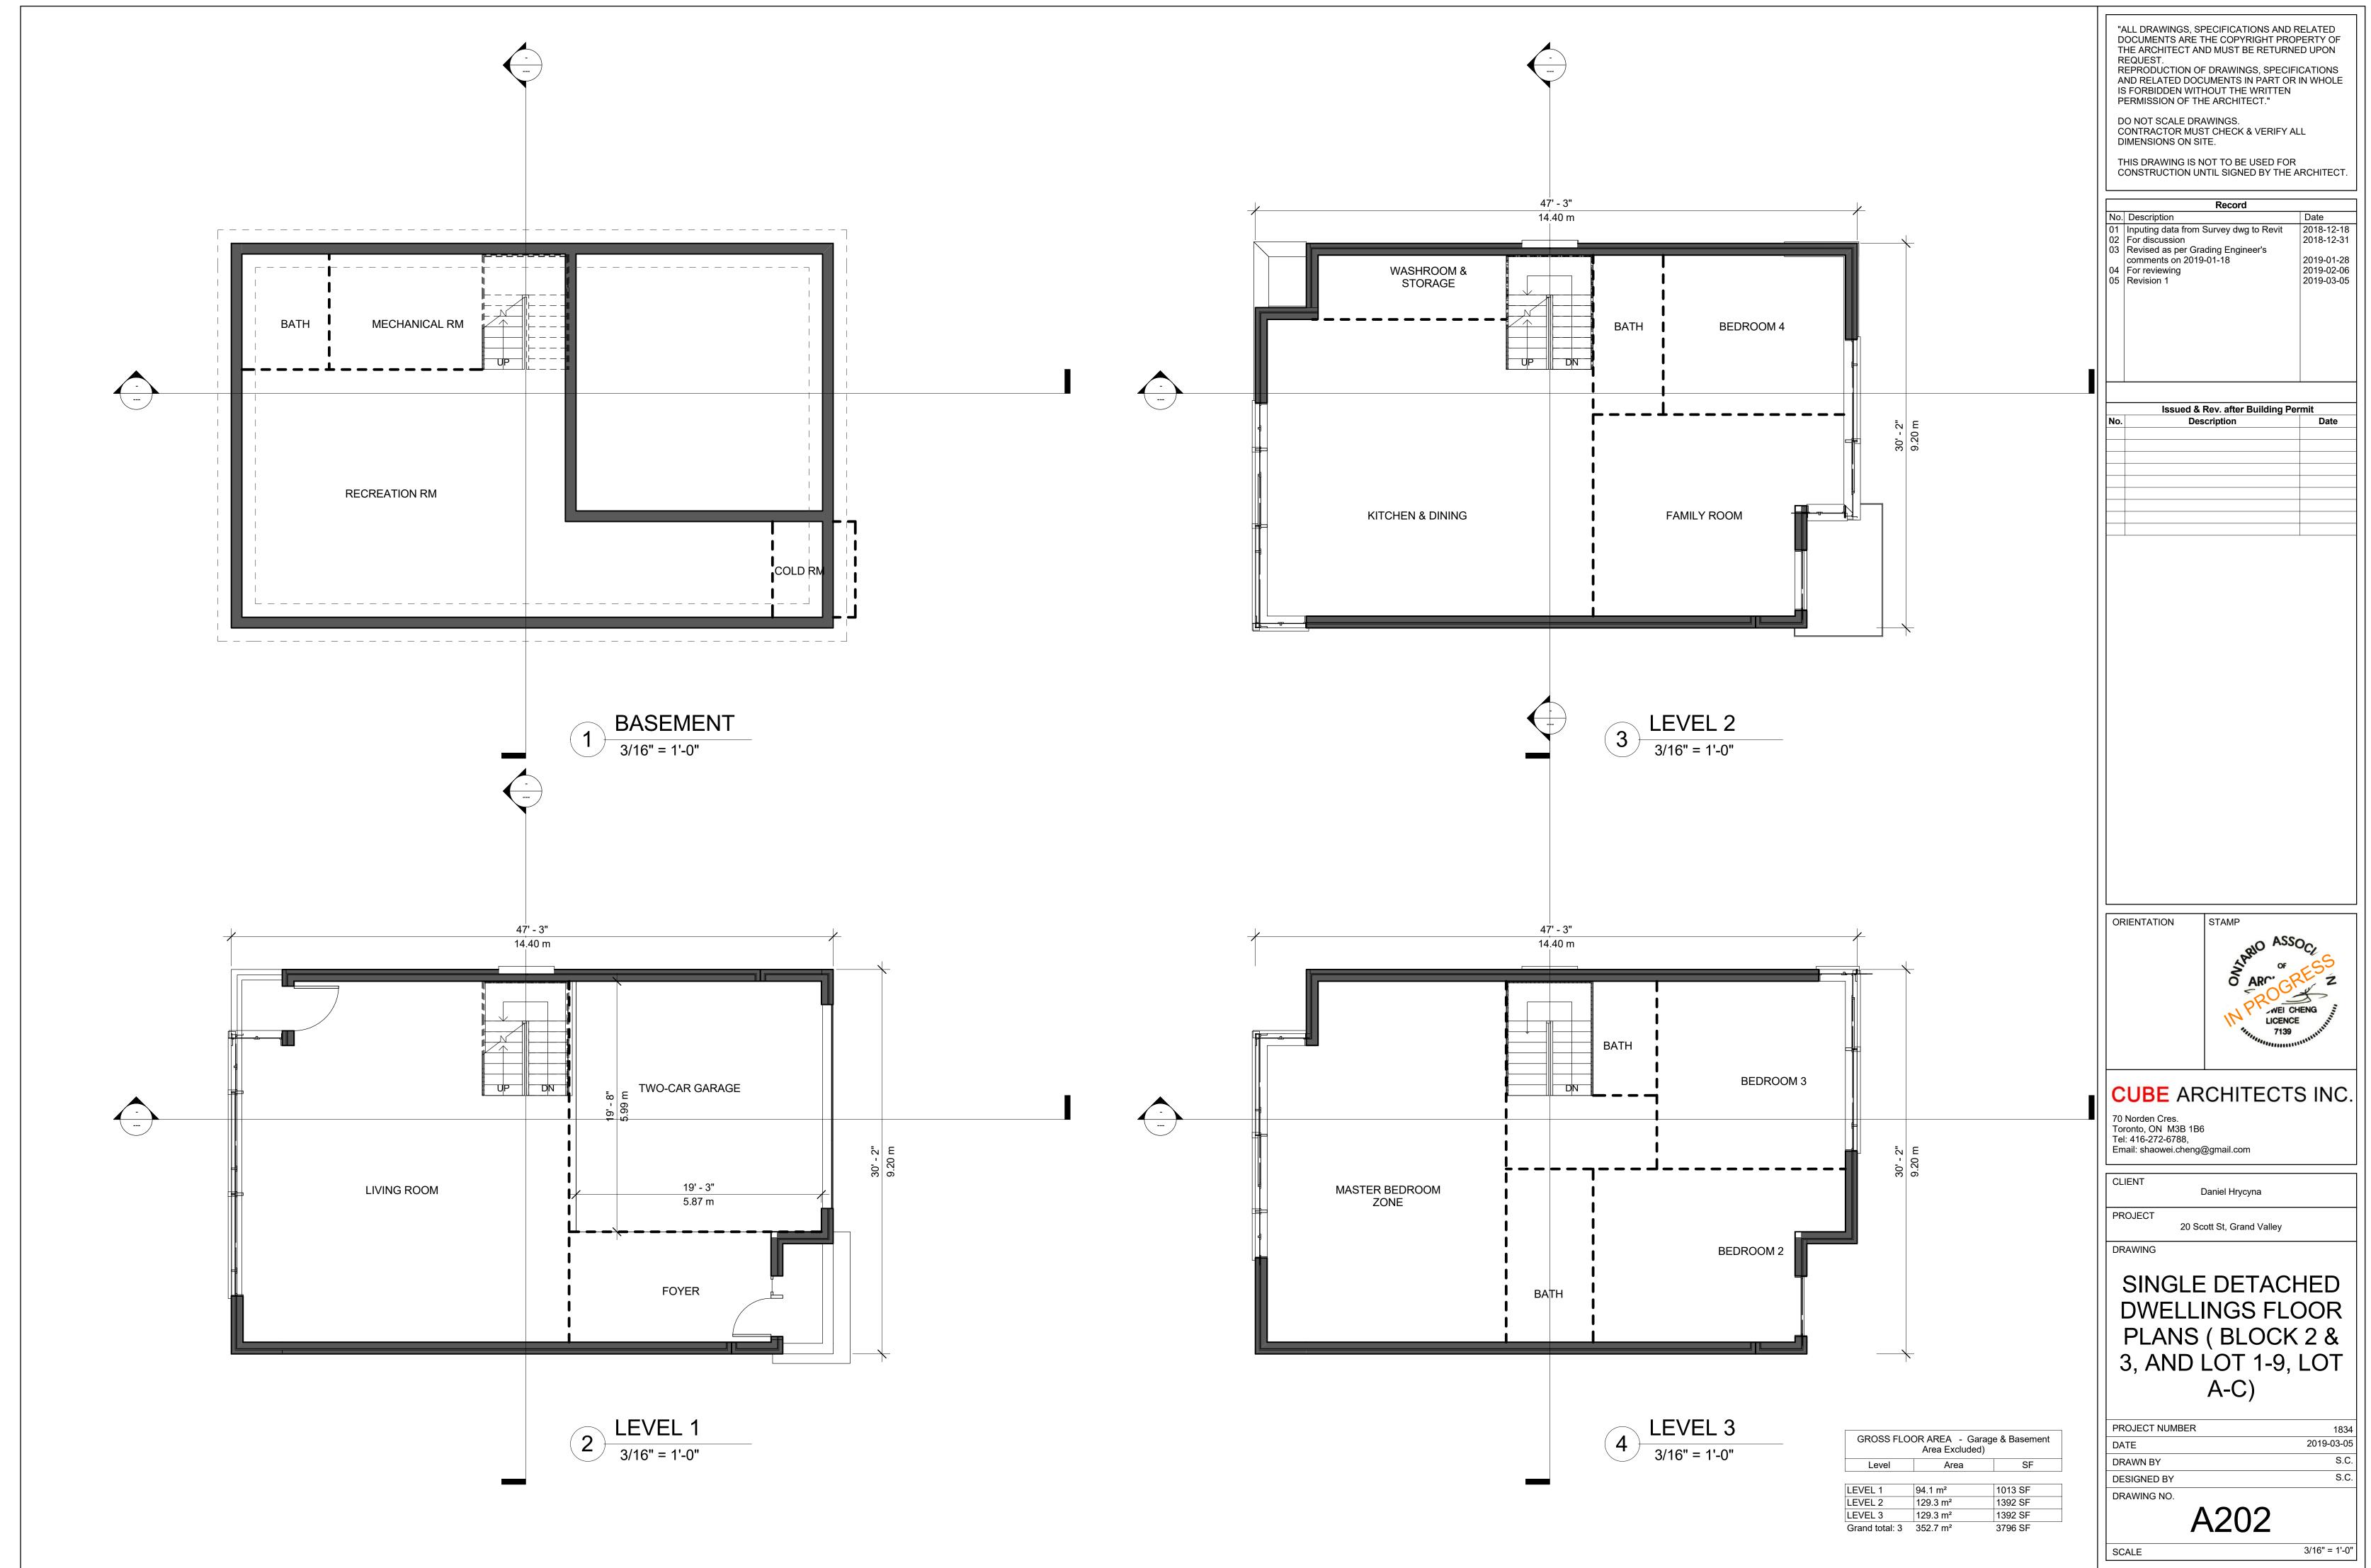

DRAWN BY DESIGNED BY

SCALE

Single Family Dwellings are located in the east part of the lot, where the topography is gently sloped. The houses have 3 stories. Some of houses have walk-out

basement upon the grading.