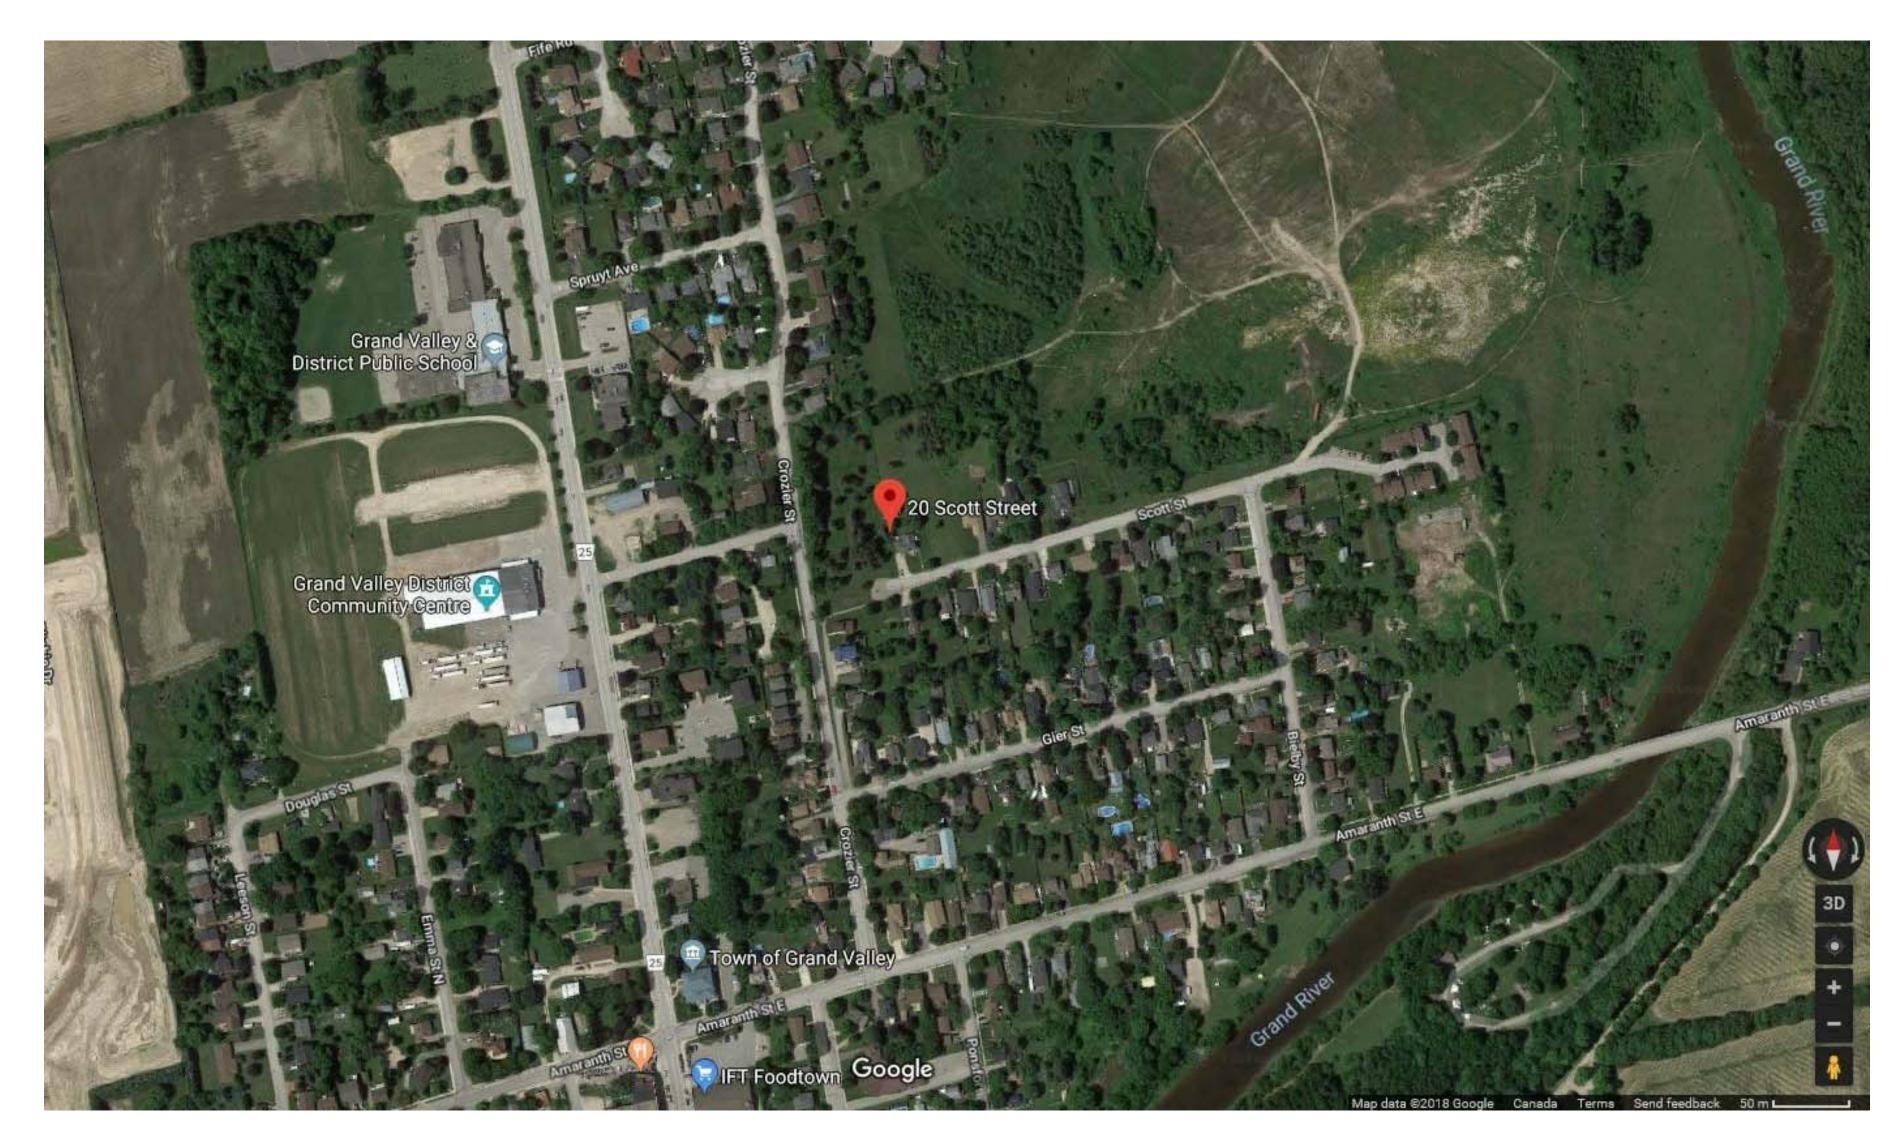

## CUBE ARCHITECTS INC.

20 Scott St, Grand Valley

# EXISTING SITE PHOTOS

| PROJECT NUMBER | 183       |
|----------------|-----------|
| DATE           | 2019-03-0 |
| DRAWN BY       | Auth      |
| DESIGNED BY    | Check     |
| DRAWING NO.    |           |