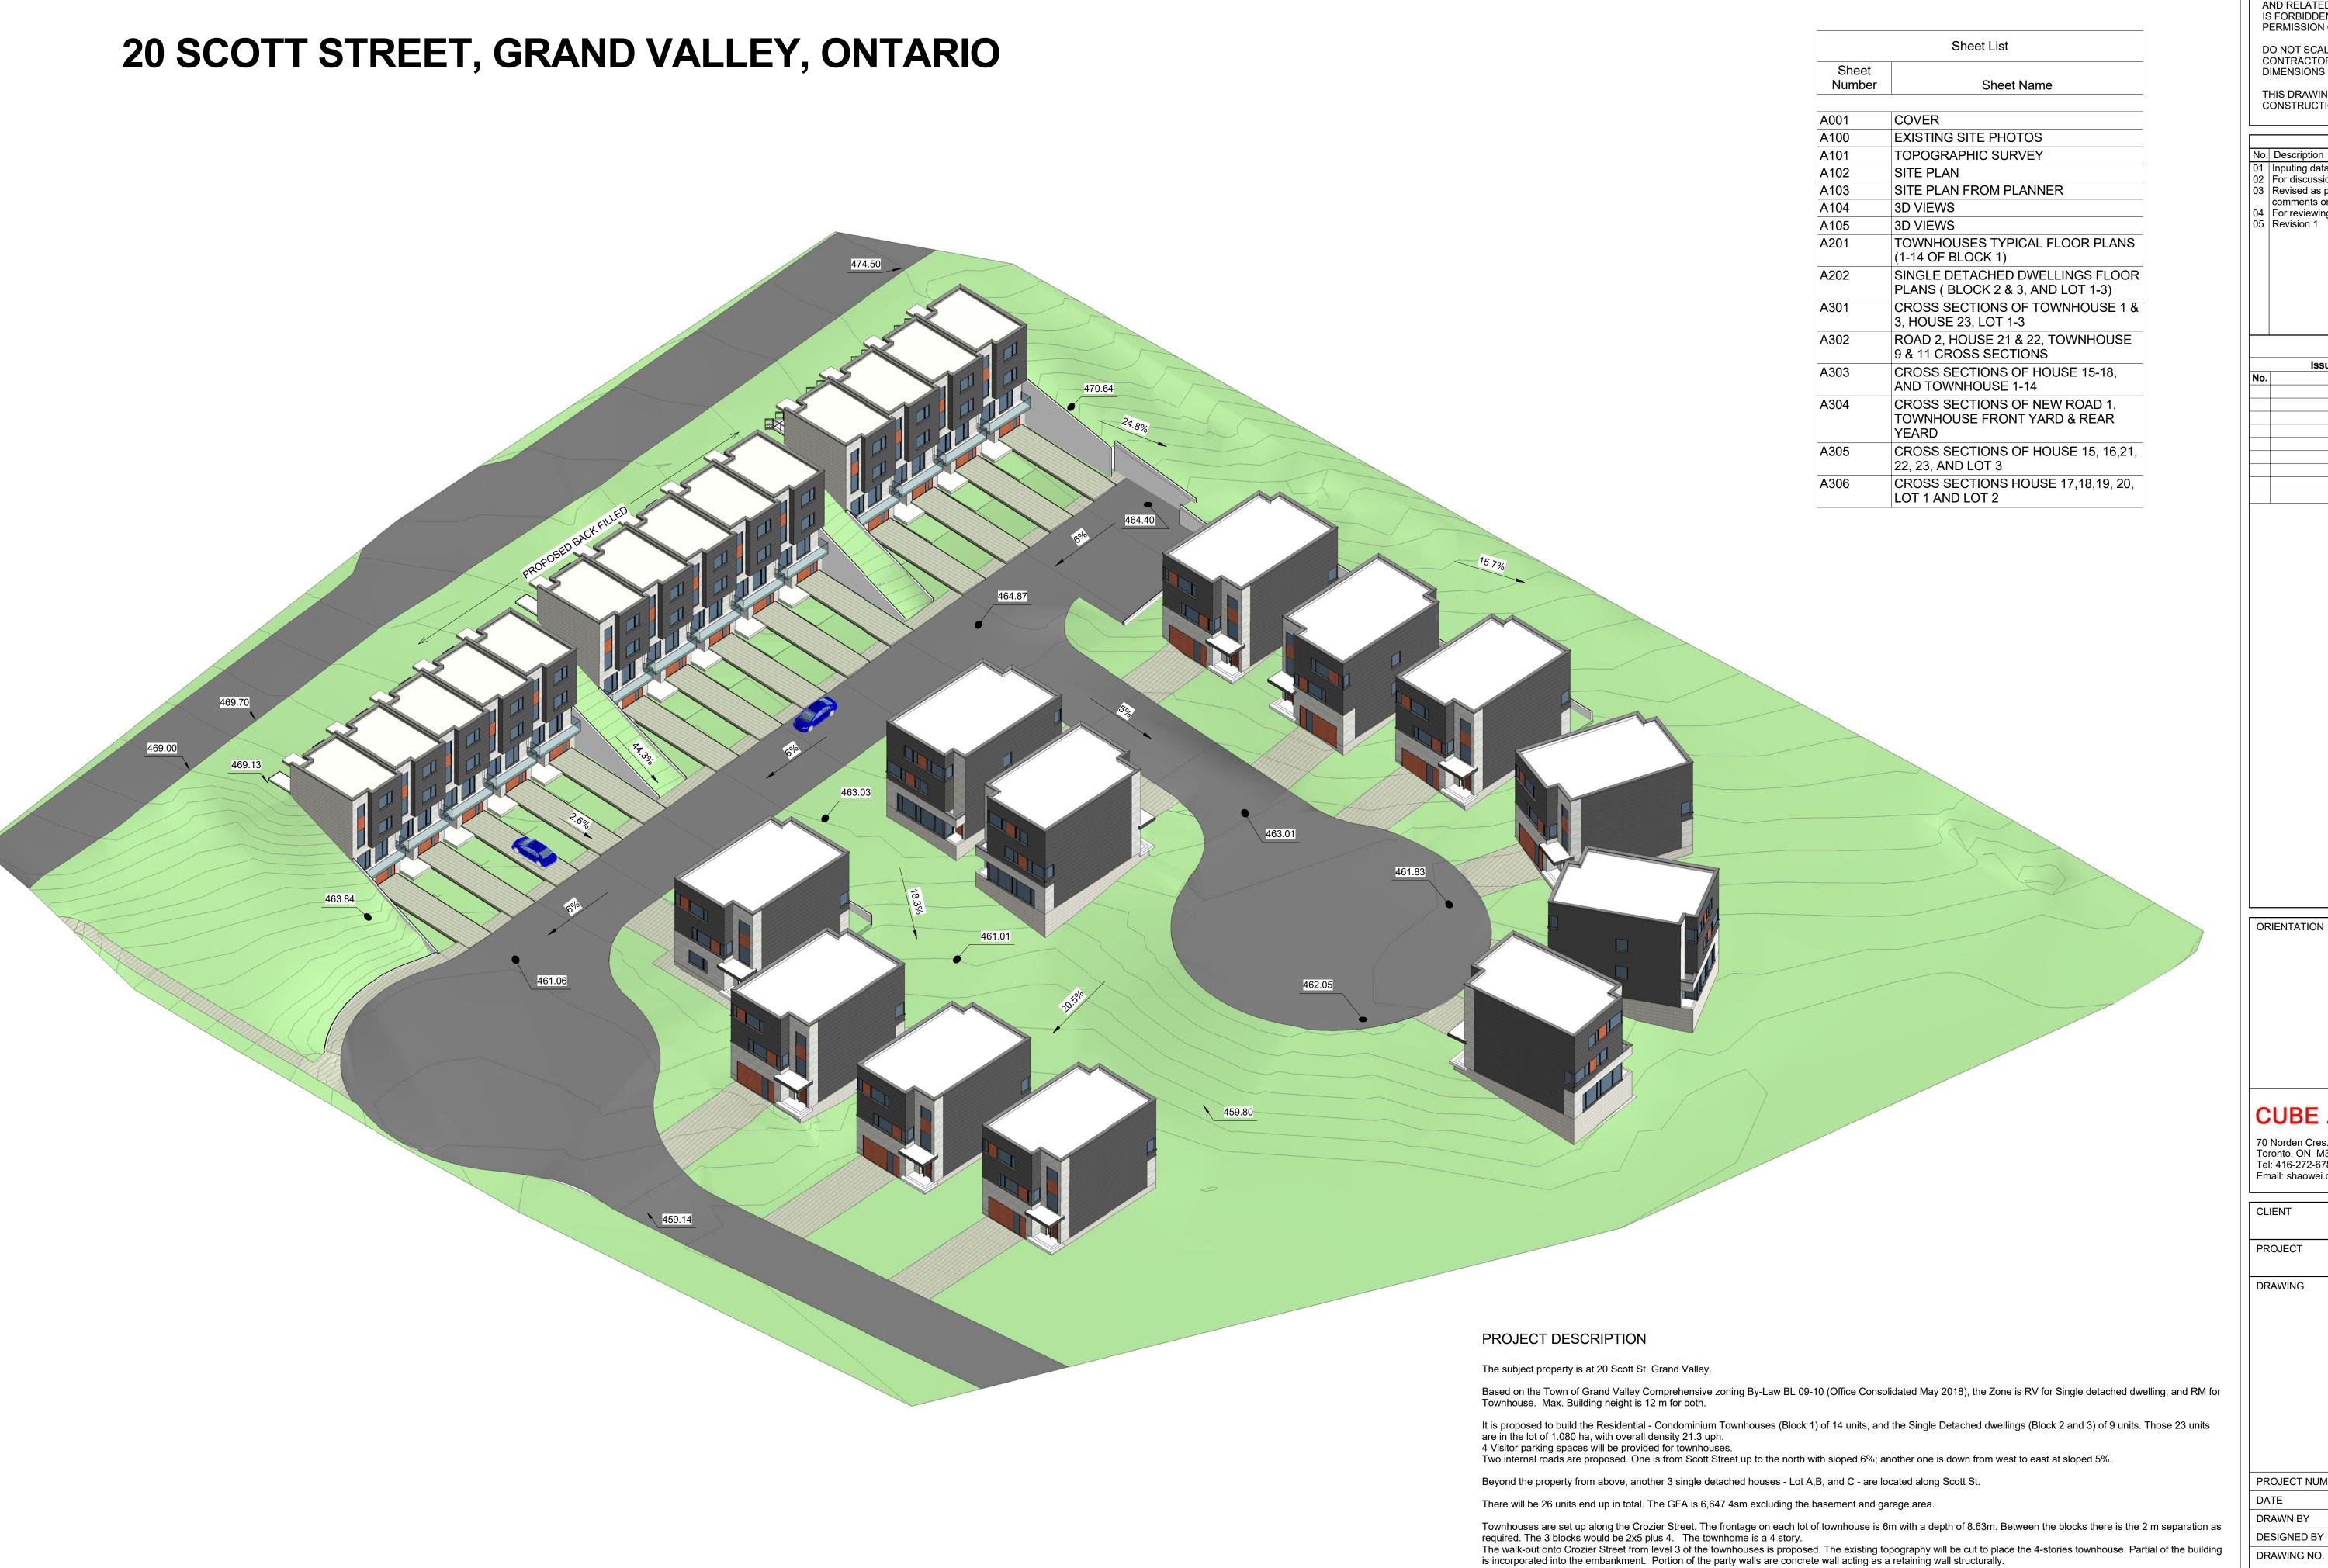

#### NOTE:

EXISTING SPOT ELEVATION

PROPOSED SPOT ELEVATION

ALL UNIT IS IN METRIC.

SITE PLAN IS BASED ON THE SITE PLAN PROVIDED BY WESTON CONSULTING PLANNING + URBAN DESIGN

A102

SCALE 1:300

**VIEW FROM SOUTH WEST ALONG CROZIER STREET** 

"ALL DRAWINGS, SPECIFICATIONS AND RELATED DOCUMENTS ARE THE COPYRIGHT PROPERTY OF THE ARCHITECT AND MUST BE RETURNED UPON REQUEST.
REPRODUCTION OF DRAWINGS, SPECIFICATIONS AND RELATED DOCUMENTS IN PART OR IN WHOLE IS FORBIDDEN WITHOUT THE WRITTEN PERMISSION OF THE ARCHITECT."