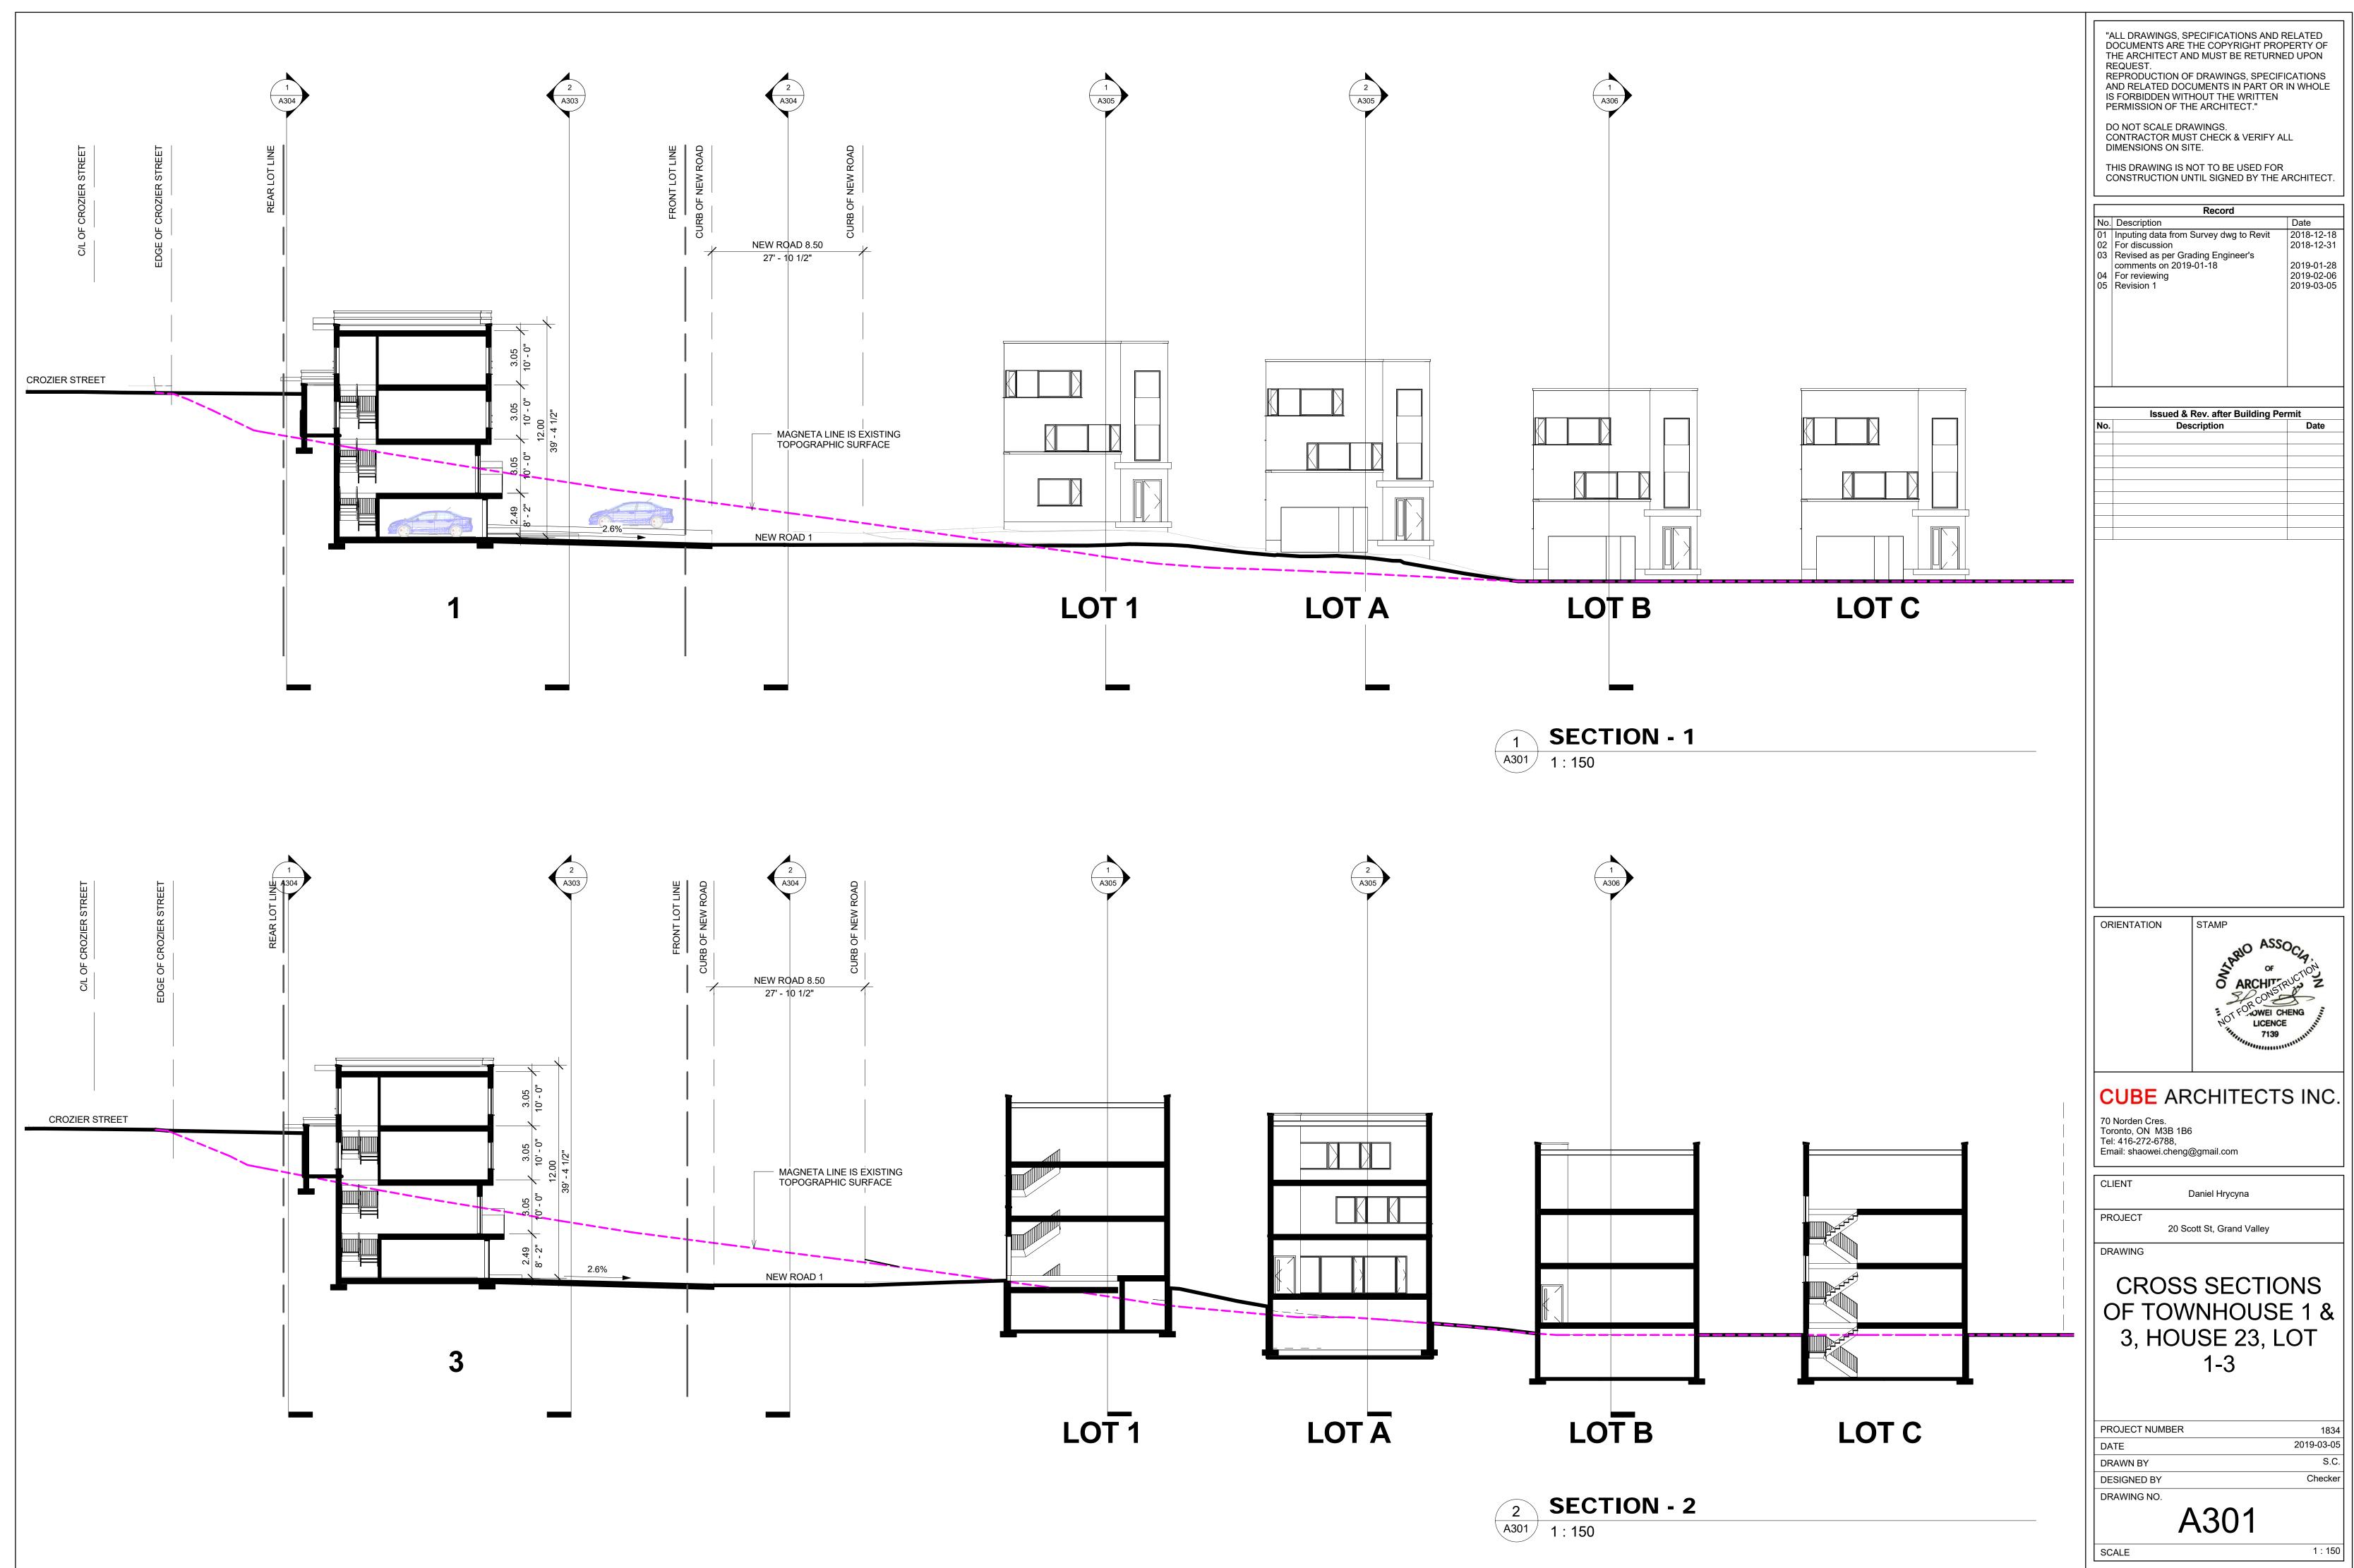

#### CUBE ARCHITECTS INC.

Daniel Hrycyna 20 Scott St, Grand Valley

**CROSS SECTIONS** OF NEW ROAD 1, TOWNHOUSE FRONT YARD & REAR YEARD

| PROJECT NUMBER | 1834       |
|----------------|------------|
| DATE           | 2019-03-05 |
| DRAWN BY       | Author     |
| DESIGNED BY    | Checker    |
| DRAWING NO.    |            |
|                |            |