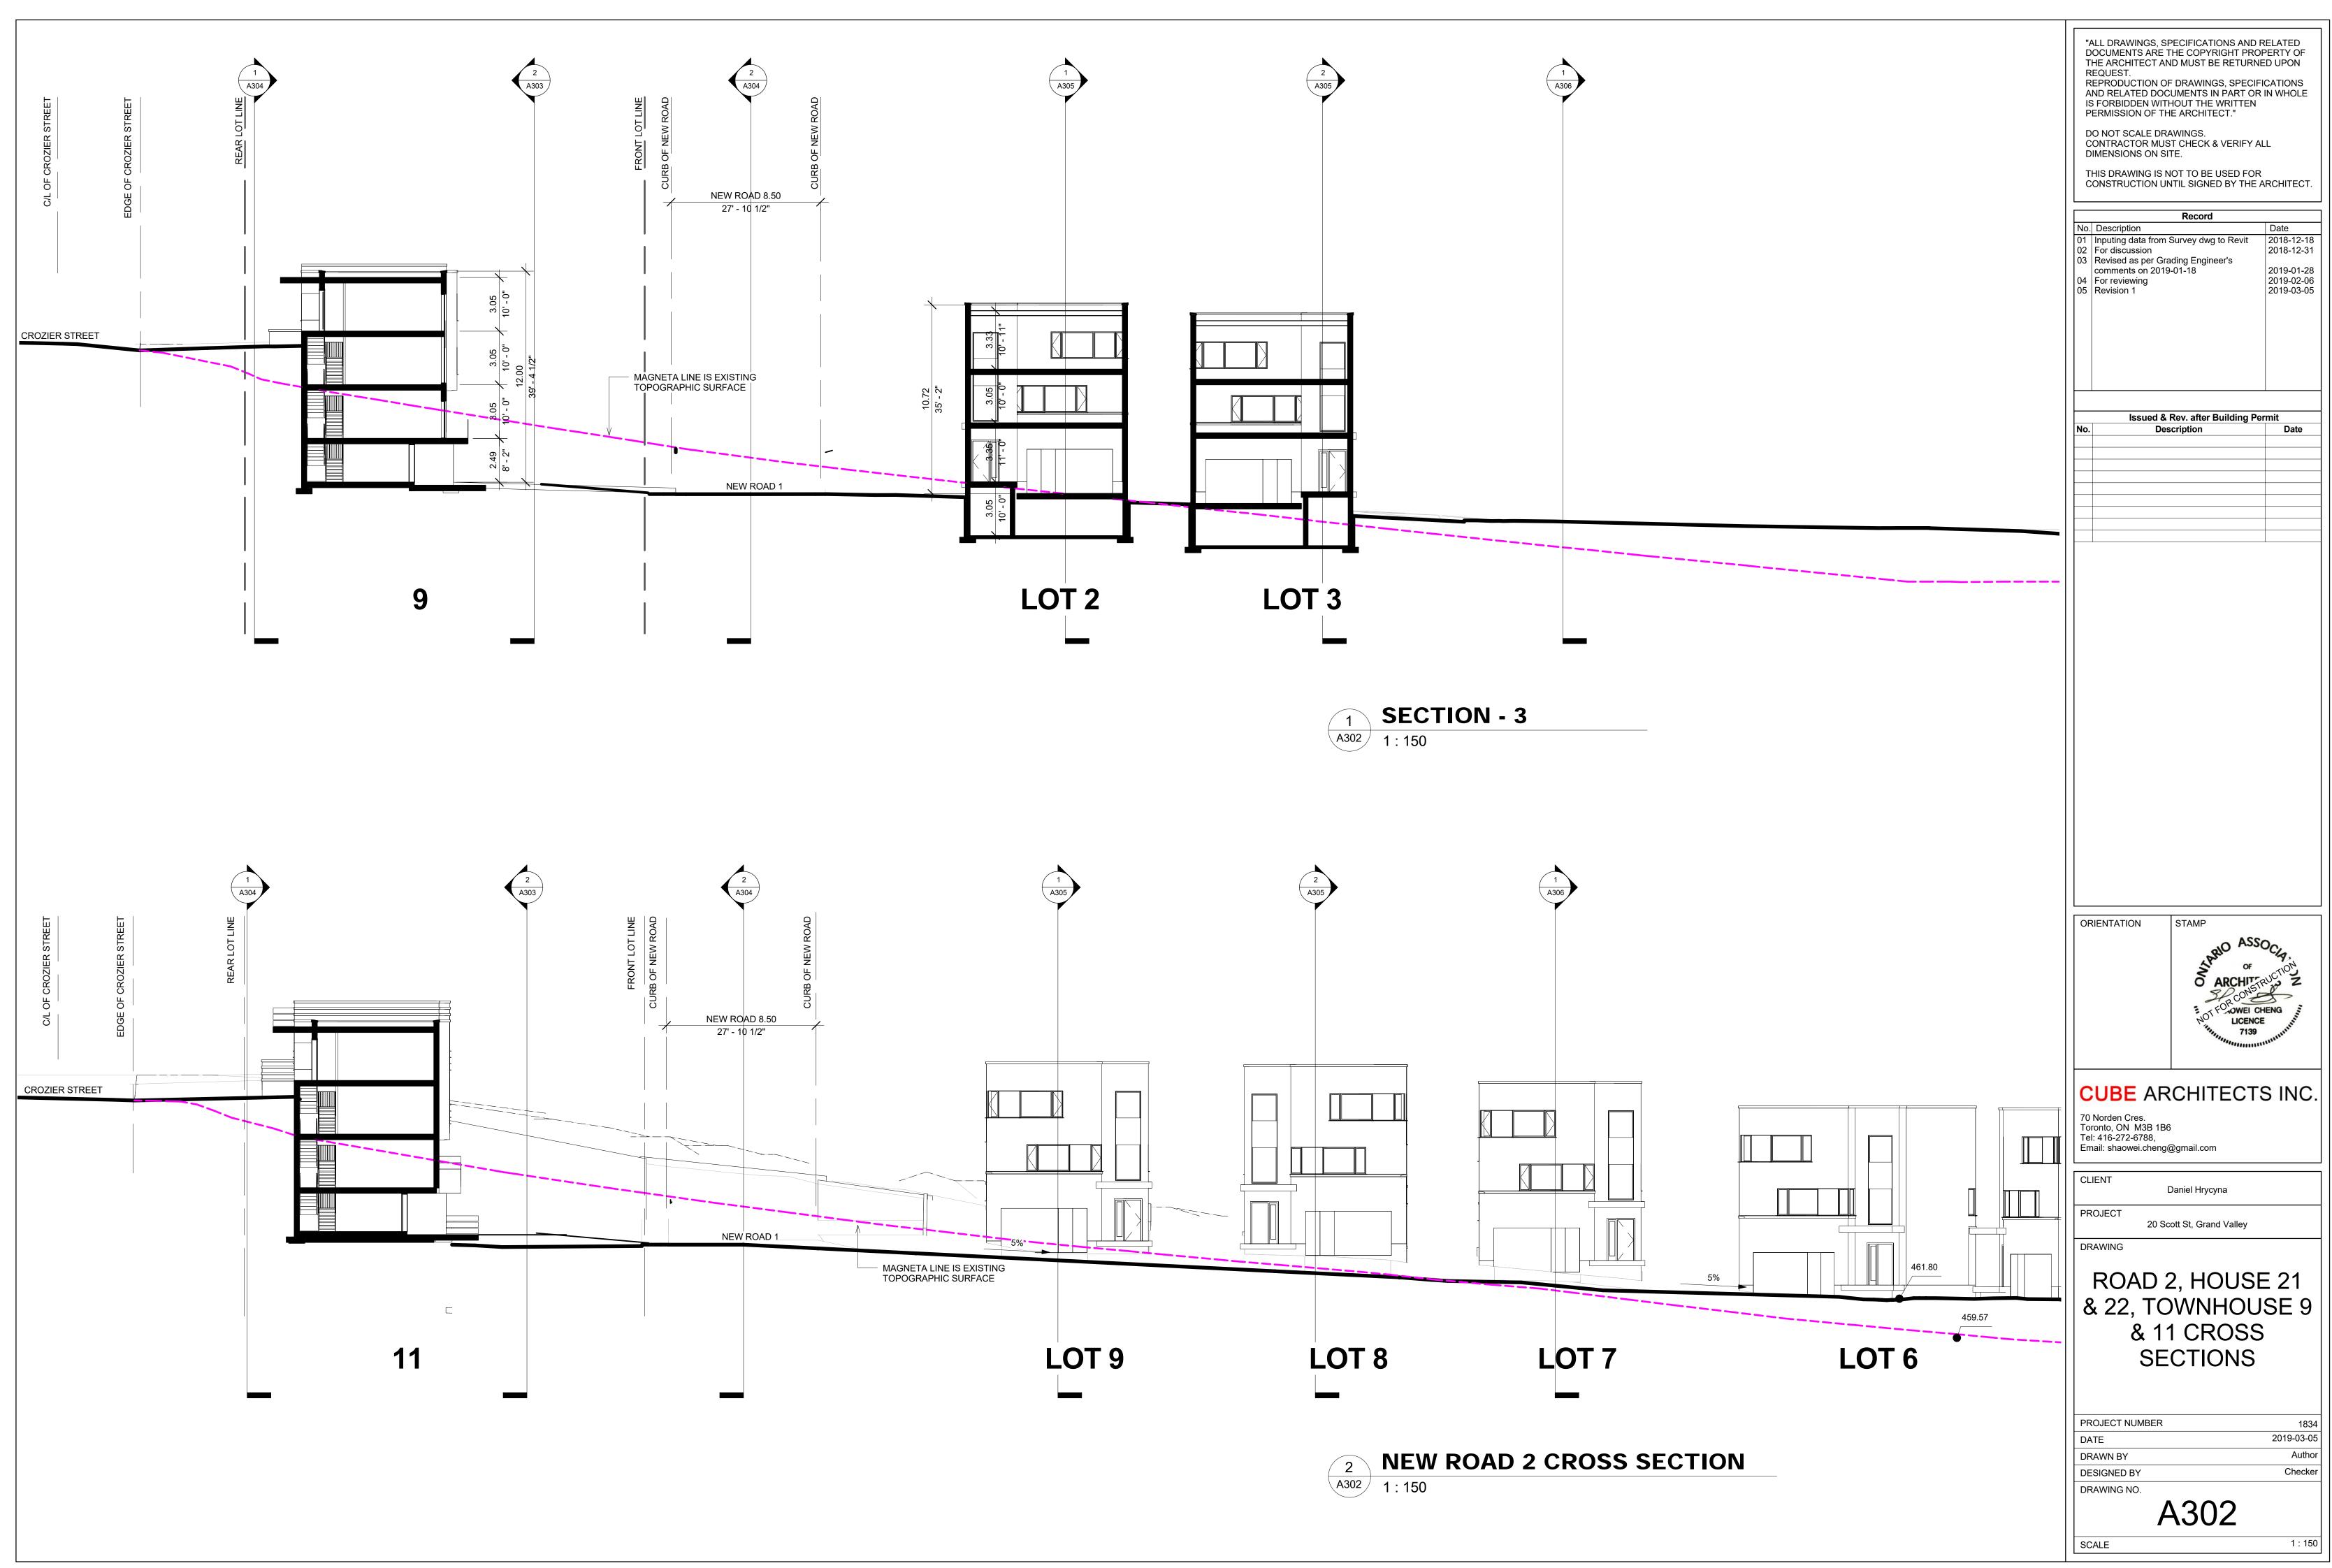

## CUBE ARCHITECTS INC.

70 Norden Cres. Toronto, ON M3B 1B6 Tel: 416-272-6788, Email: shaowei.cheng@gmail.com

Daniel Hrycyna 20 Scott St, Grand Valley

CROSS SECTIONS HOUSE 17,18,19, 20, LOT 1 AND LOT 2

| PROJECT NUMBER | 1834       |
|----------------|------------|
| DATE           | 2019-03-05 |
| DRAWN BY       | Author     |
| DESIGNED BY    | Checker    |
| DRAWING NO.    |            |

A306

1 : 150