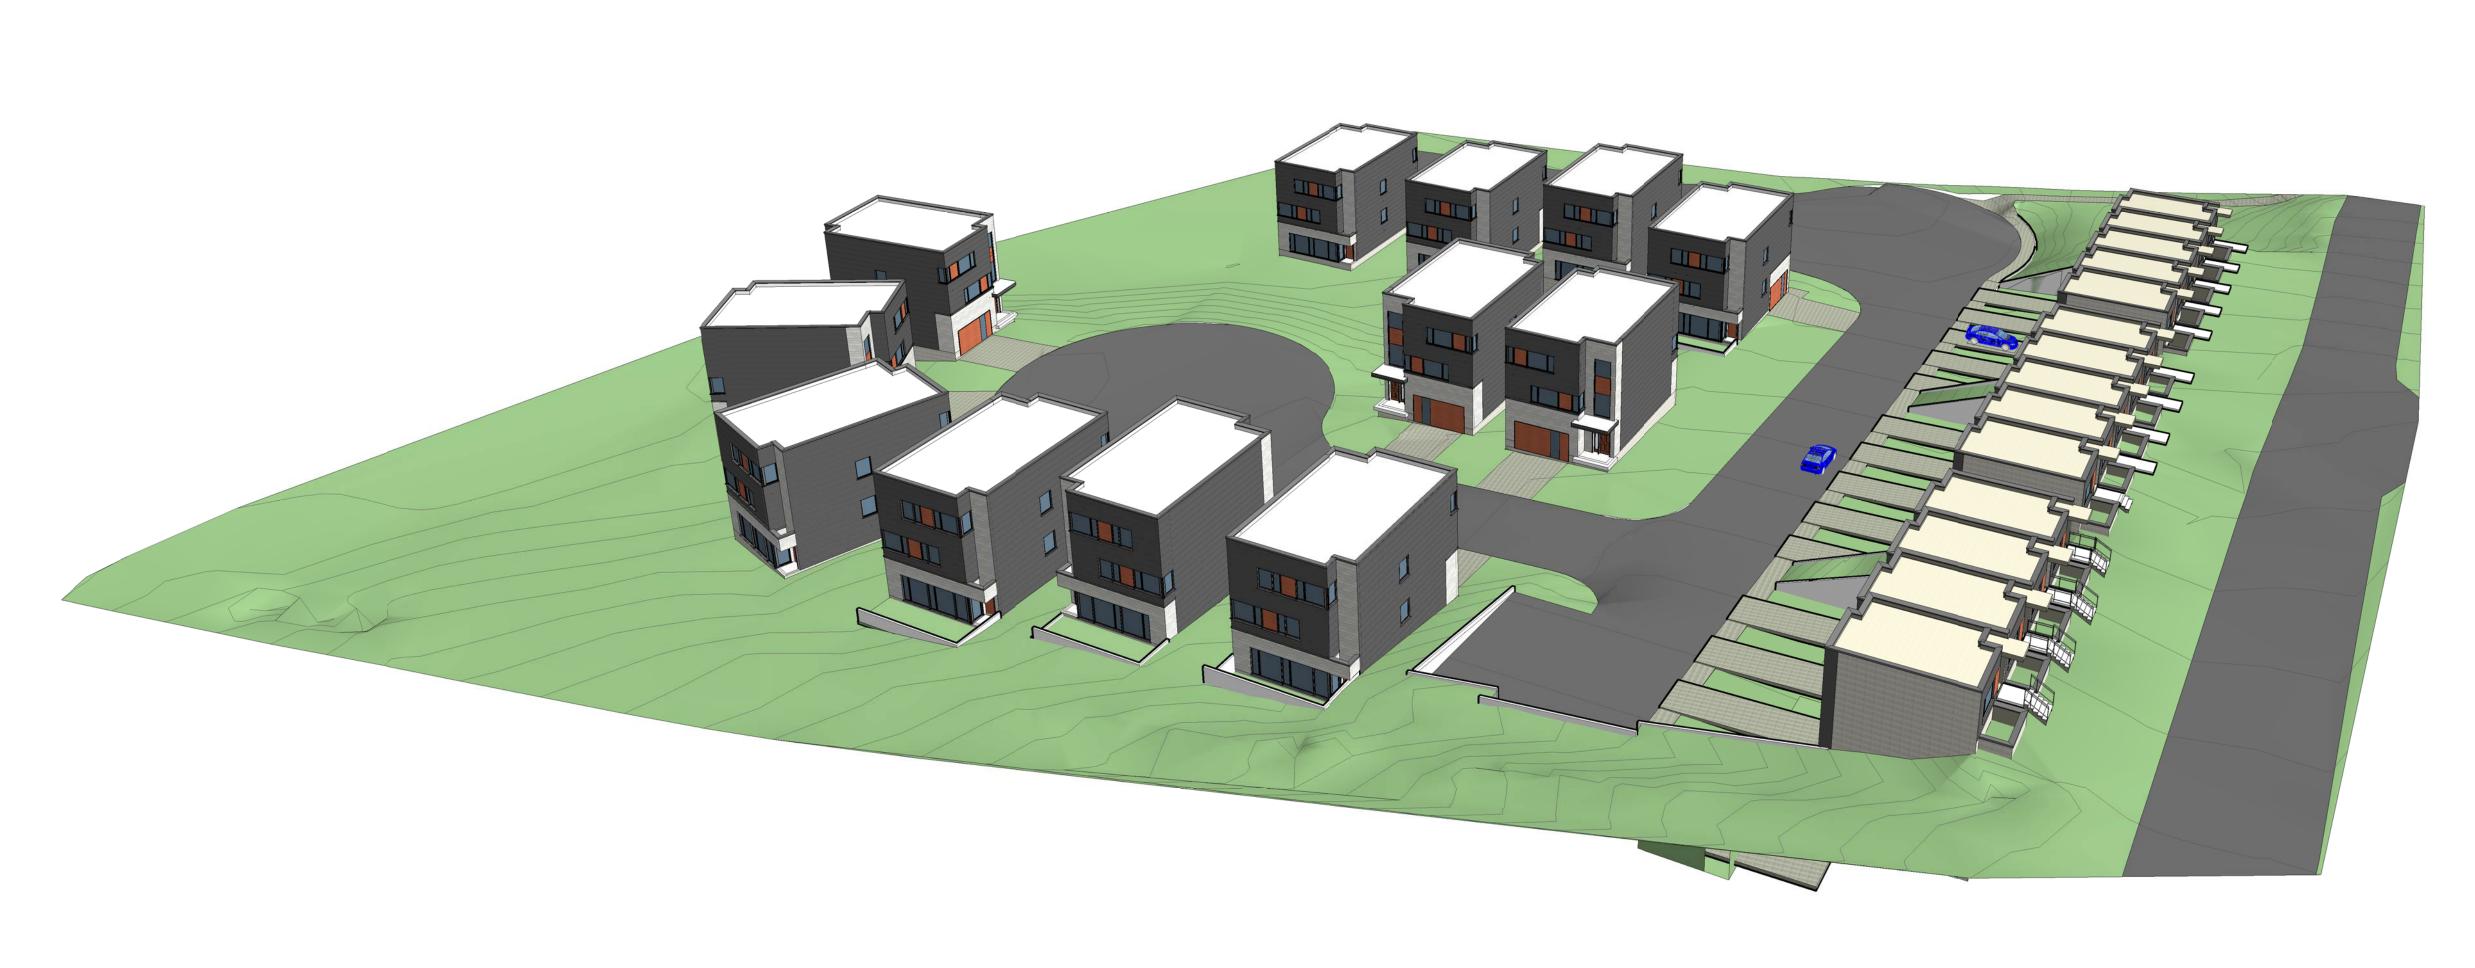

DRAWN BY DESIGNED BY

SCALE

Single Family Dwellings are located in the east part of the lot, where the topography is gently sloped. The houses have 3 stories. Some of houses have walk-out

basement upon the grading.

## CUBE ARCHITECTS INC.

70 Norden Cres. Toronto, ON M3B 1B6 Tel: 416-272-6788, Email: shaowei.cheng@gmail.com

Daniel Hrycyna PROJECT

3D VIEWS

20 Scott St, Grand Valley

| PROJECT NUMBER | 1834      |
|----------------|-----------|
| DATE           | 2019-03-0 |
| DRAWN BY       | Autho     |
| DESIGNED BY    | Checke    |
| DRAWING NO     |           |

A104

SCALE

"ALL DRAWINGS, SPECIFICATIONS AND RELATED DOCUMENTS ARE THE COPYRIGHT PROPERTY OF THE ARCHITECT AND MUST BE RETURNED UPON REQUEST.
REPRODUCTION OF DRAWINGS, SPECIFICATIONS AND RELATED DOCUMENTS IN PART OR IN WHOLE IS FORBIDDEN WITHOUT THE WRITTEN PERMISSION OF THE ARCHITECT."

ORIENTATION