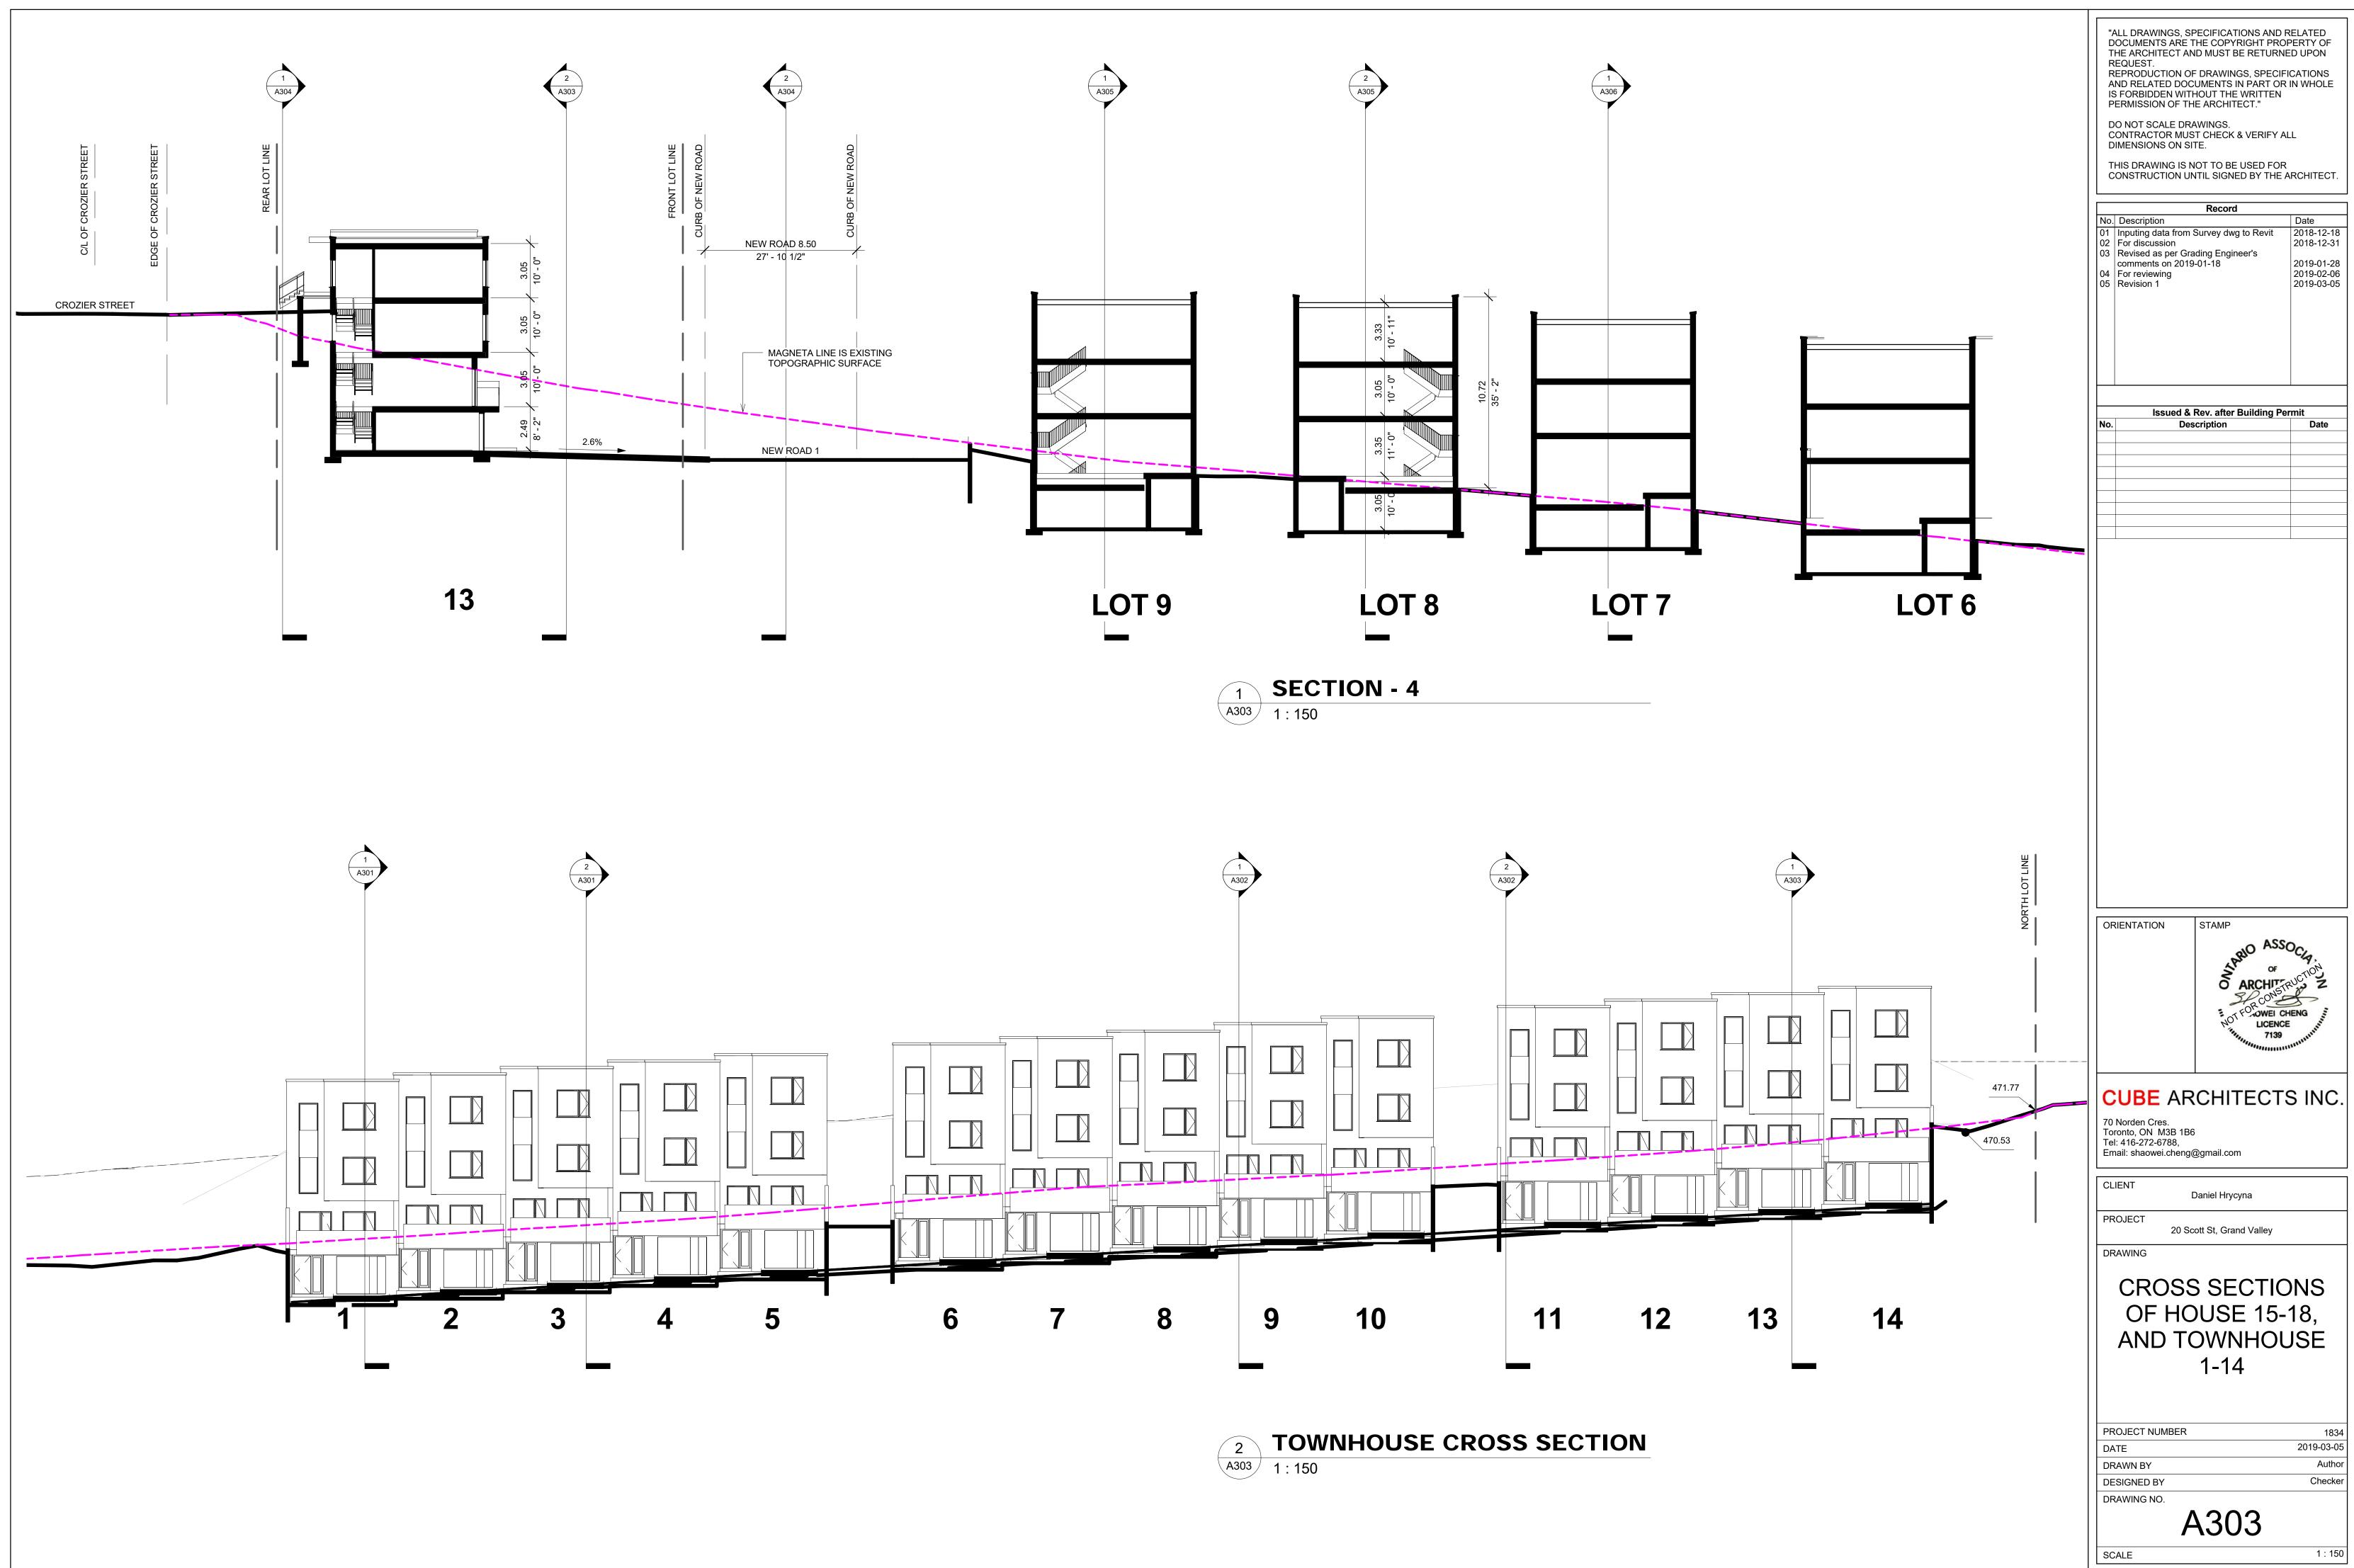

#### CUBE ARCHITECTS INC.

Daniel Hrycyna 20 Scott St, Grand Valley

**CROSS SECTIONS** OF NEW ROAD 1, TOWNHOUSE FRONT YARD & REAR YEARD

| PROJECT NUMBER | 1834       |
|----------------|------------|
| DATE           | 2019-03-05 |
| DRAWN BY       | Author     |
| DESIGNED BY    | Checker    |
| DRAWING NO.    |            |
|                |            |

## CUBE ARCHITECTS INC.

70 Norden Cres. Toronto, ON M3B 1B6 Tel: 416-272-6788, Email: shaowei.cheng@gmail.com

Daniel Hrycyna 20 Scott St, Grand Valley

CROSS SECTIONS HOUSE 17,18,19, 20, LOT 1 AND LOT 2

| PROJECT NUMBER | 1834       |
|----------------|------------|
| DATE           | 2019-03-05 |
| DRAWN BY       | Author     |
| DESIGNED BY    | Checker    |
| DRAWING NO.    |            |