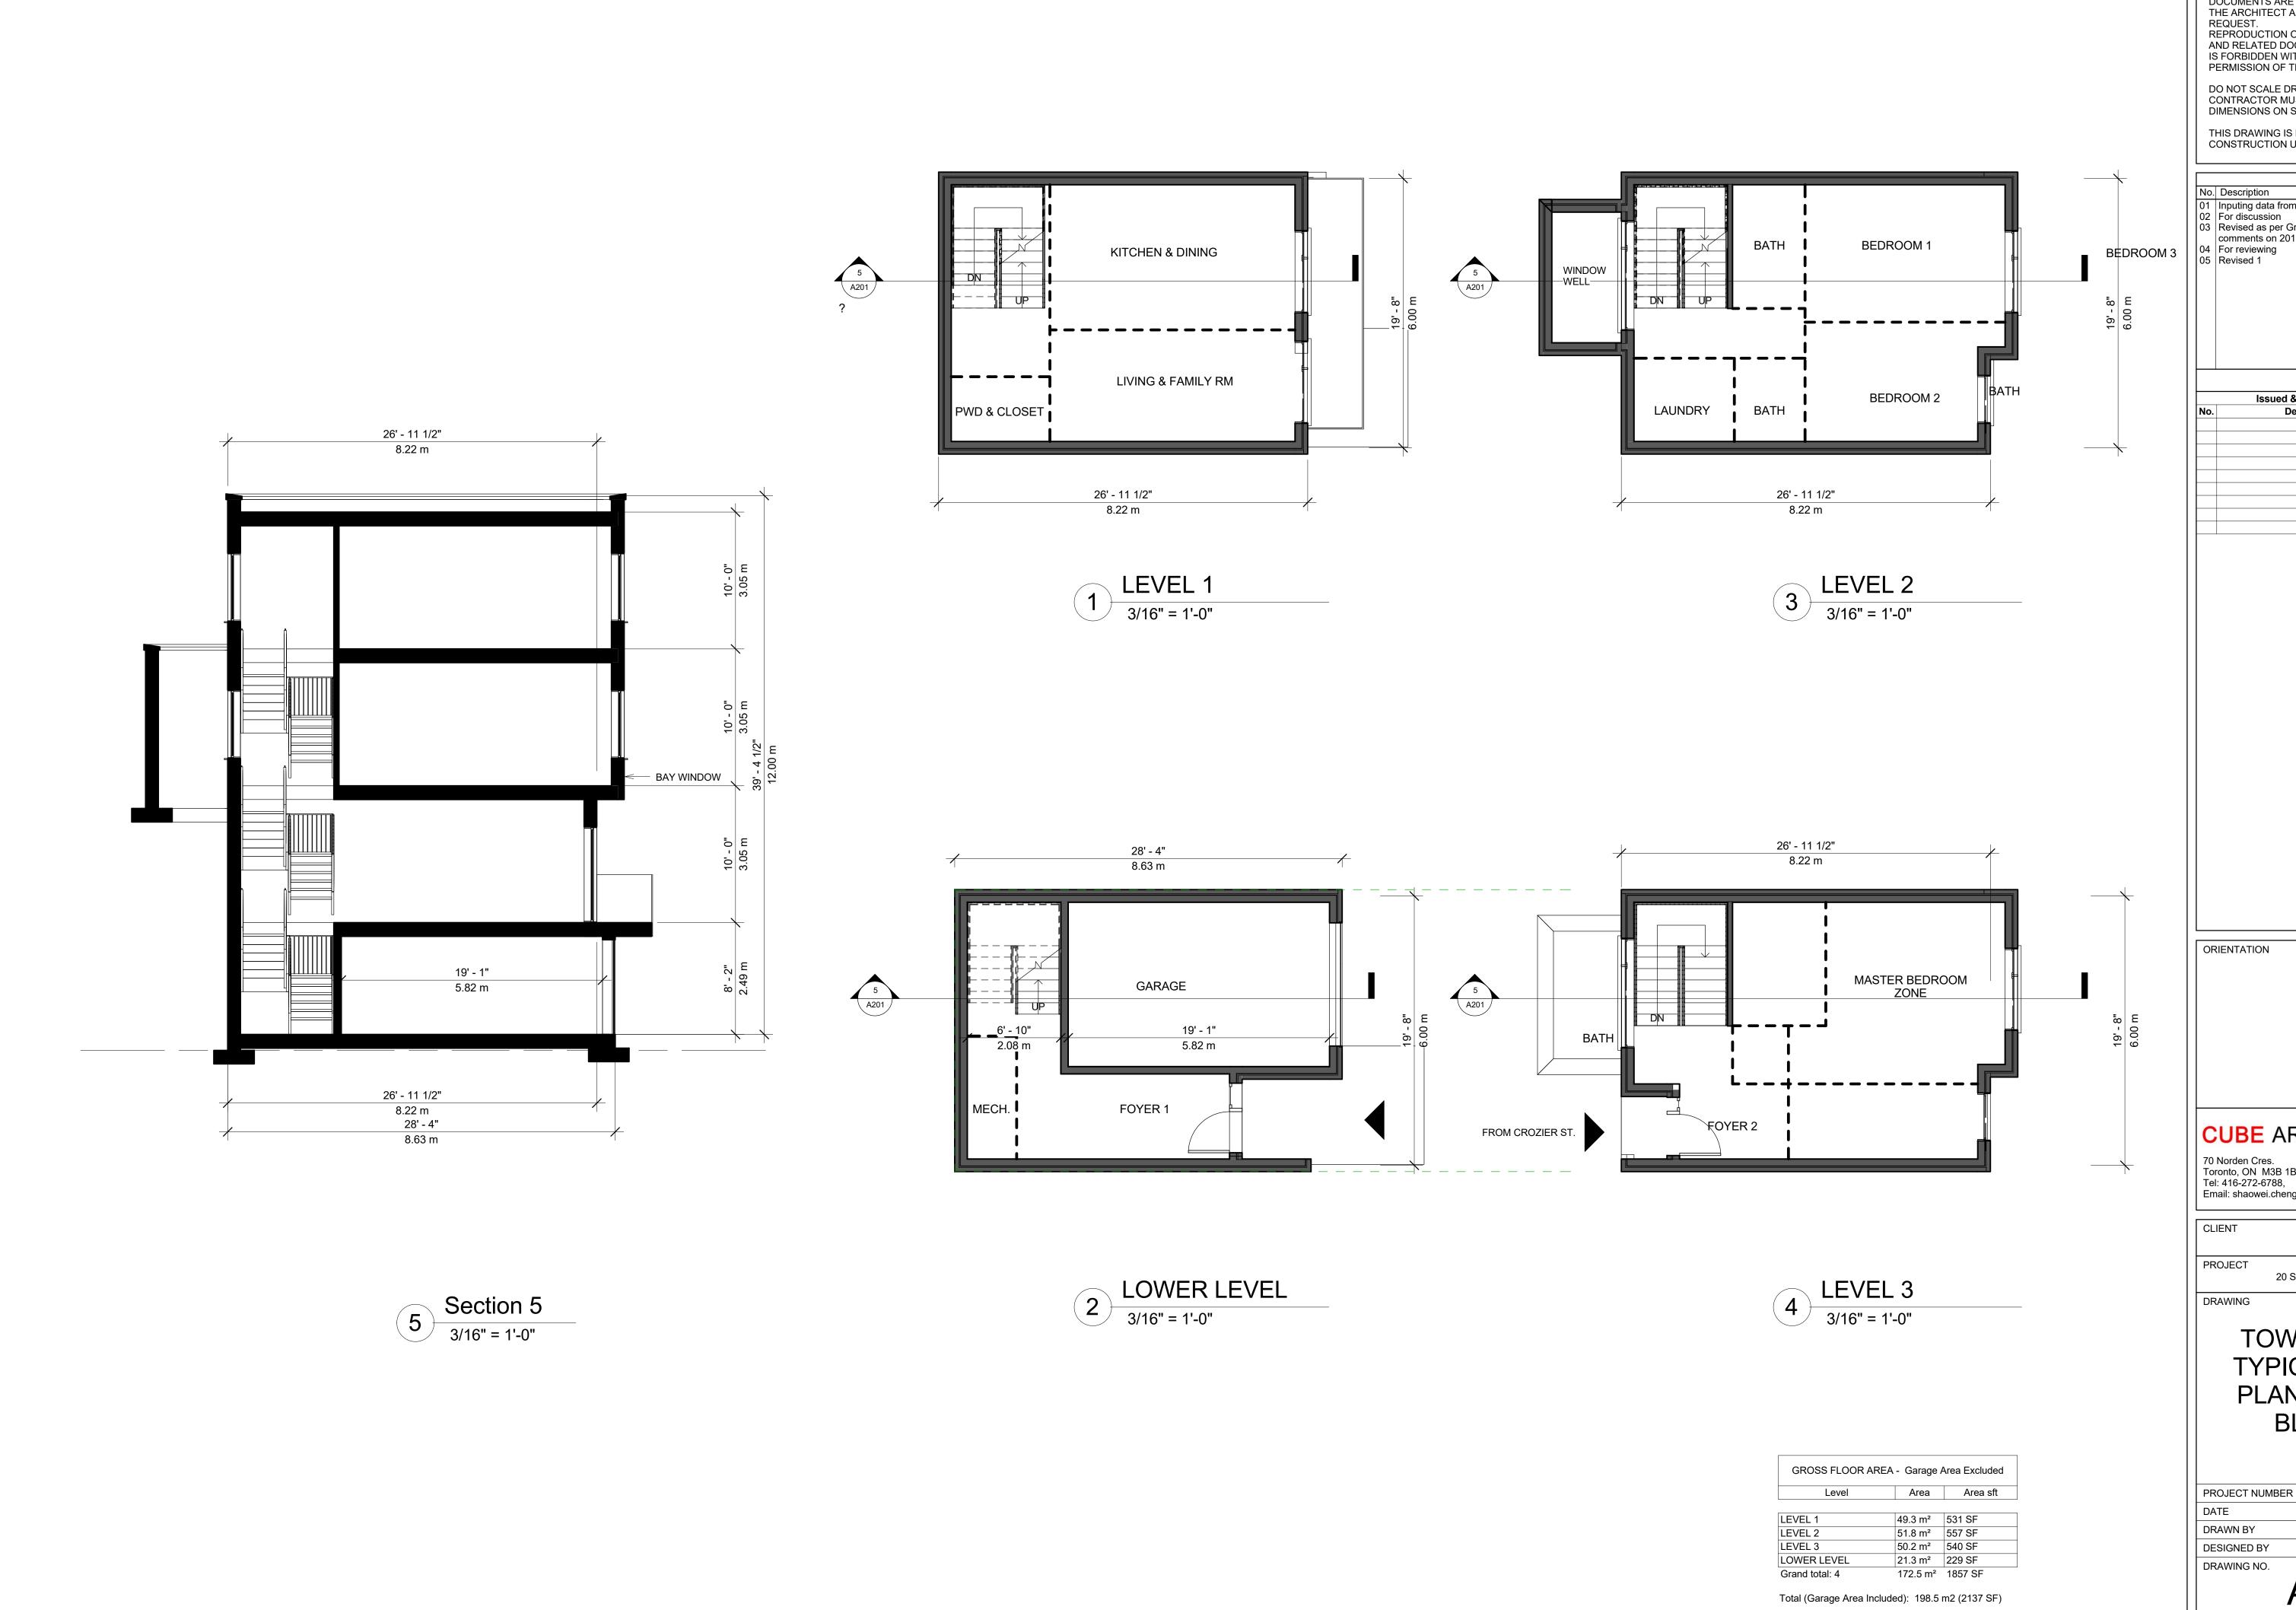

# CUBE ARCHITECTS INC.

70 Norden Cres. Toronto, ON M3B 1B6 Tel: 416-272-6788, Email: shaowei.cheng@gmail.com

Daniel Hrycyna

20 Scott St, Grand Valley

SCALE

TOWNHOUSES TYPICAL FLOOR PLANS (1-14 OF BLOCK 1)

| A201            |            |  |
|-----------------|------------|--|
| DRAWING NO.     |            |  |
| DESIGNED BY     | S.C.       |  |
| DRAWN BY        | S.C.       |  |
| DATE            | 2019-03-05 |  |
| T NOOLOT NOWDER | 1034       |  |