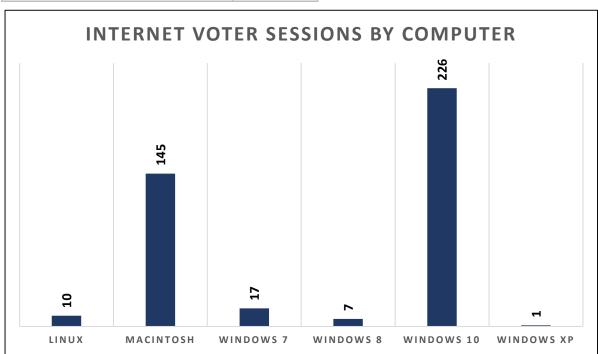

#### intelivote systems inc 2022 Grand Valley Municipal School Board Elections **Internet Voter Sessions**

| Device      | Operating System | Voter<br>Sessions | %      |
|-------------|------------------|-------------------|--------|
|             | Linux            | 10                |        |
|             | Macintosh        | 145               |        |
| Computer    | Windows 7        | 17                | 67.8%  |
| Computer    | Windows 8        | 7                 | 07.670 |
|             | Windows 10       | 226               |        |
|             | Windows XP       | 1                 |        |
| Smart Phone | Android          | 64                |        |
| Smart Phone | iPhone           | 104               | 32.2%  |
| Tablet      | iPad             | 25                |        |
|             | Total            | 599               |        |