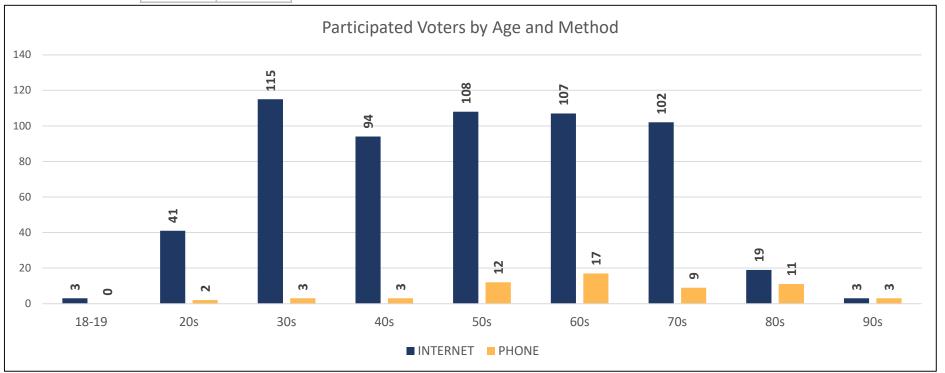

#### 2022 Grand Valley Municipal School Board Elections Age Statistics

| Age Breakdown of Who Voted |       |       |          |       |         |  |  |  |  |  |
|----------------------------|-------|-------|----------|-------|---------|--|--|--|--|--|
| Age                        | ELIG. | VOTED | INTERNET | PHONE | % Part. |  |  |  |  |  |
| 18-19                      | 21    | 3     | 3        | 0     | 14.3%   |  |  |  |  |  |
| 20s                        | 299   | 43    | 41       | 2     | 14.4%   |  |  |  |  |  |
| 30s                        | 697   | 118   | 115      | 3     | 16.9%   |  |  |  |  |  |
| 40s                        | 468   | 97    | 94       | 3     | 20.7%   |  |  |  |  |  |
| 50s                        | 516   | 120   | 108      | 12    | 23.3%   |  |  |  |  |  |
| 60s                        | 443   | 124   | 107      | 17    | 28.0%   |  |  |  |  |  |
| 70s                        | 281   | 111   | 102      | 9     | 39.5%   |  |  |  |  |  |
| 80s                        | 77    | 30    | 19       | 11    | 39.0%   |  |  |  |  |  |
| 90s                        | 13    | 6     | 3        | 3     | 46.2%   |  |  |  |  |  |
| 99+                        | 1     | 0     | 0        | 0     | 0.0%    |  |  |  |  |  |
| UK*                        | 50    | 0     | 0        | 0     | 0.0%    |  |  |  |  |  |
| Total                      | 2,866 | 652   | 592      | 60    | 22.7%   |  |  |  |  |  |
|                            |       |       |          |       |         |  |  |  |  |  |