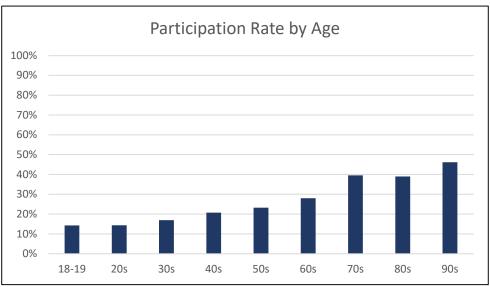

#### 2022 Grand Valley Municipal School Board Elections Age Statistics

| Age Breakdown of Who Voted |       |       |          |       |         |  |  |  |  |  |
|----------------------------|-------|-------|----------|-------|---------|--|--|--|--|--|
| Age                        | ELIG. | VOTED | INTERNET | PHONE | % Part. |  |  |  |  |  |
| 18-19                      | 21    | 3     | 3        | 0     | 14.3%   |  |  |  |  |  |
| 20s                        | 299   | 43    | 41       | 2     | 14.4%   |  |  |  |  |  |
| 30s                        | 697   | 118   | 115      | 3     | 16.9%   |  |  |  |  |  |
| 40s                        | 468   | 97    | 94       | 3     | 20.7%   |  |  |  |  |  |
| 50s                        | 516   | 120   | 108      | 12    | 23.3%   |  |  |  |  |  |
| 60s                        | 443   | 124   | 107      | 17    | 28.0%   |  |  |  |  |  |
| 70s                        | 281   | 111   | 102      | 9     | 39.5%   |  |  |  |  |  |
| 80s                        | 77    | 30    | 19       | 11    | 39.0%   |  |  |  |  |  |
| 90s                        | 13    | 6     | 3        | 3     | 46.2%   |  |  |  |  |  |
| 99+                        | 1     | 0     | 0        | 0     | 0.0%    |  |  |  |  |  |
| UK*                        | 50    | 0     | 0        | 0     | 0.0%    |  |  |  |  |  |
| Total                      | 2,866 | 652   | 592      | 60    | 22.7%   |  |  |  |  |  |
|                            |       |       |          |       |         |  |  |  |  |  |