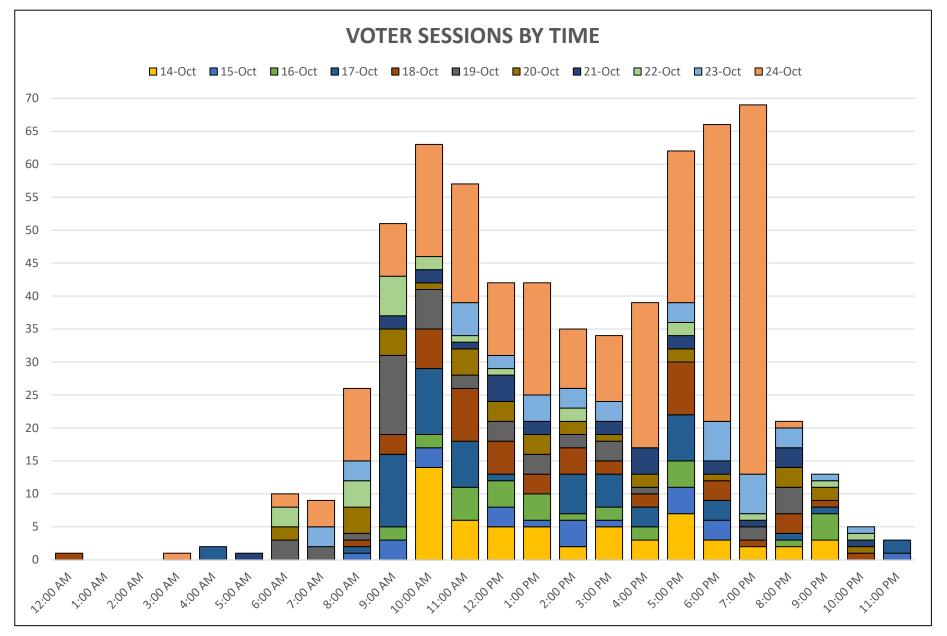

## 2022 Grand Valley Municipal School Board Elections Voting Time Breakdown

| Date &<br>Time | 14-0ct | 15-0ct | 16-Oct | 17-0ct | 18-Oct | 19-Oct | 20-Oct | 21-0ct | 22-0ct | 23-0ct | 24-0ct | Grand<br>Total | %/Hr. |
|----------------|--------|--------|--------|--------|--------|--------|--------|--------|--------|--------|--------|----------------|-------|
| 12:00 AM       |        |        |        |        | 1      |        |        |        |        |        |        | 1              | 0.2%  |
| 1:00 AM        |        |        |        |        |        |        |        |        |        |        |        | 0              | 0.0%  |
| 2:00 AM        |        |        |        |        |        |        |        |        |        |        |        | 0              | 0.0%  |
| 3:00 AM        |        |        |        |        |        |        |        |        |        |        | 1      | 1              | 0.2%  |
| 4:00 AM        |        |        |        | 2      |        |        |        |        |        |        |        | 2              | 0.3%  |
| 5:00 AM        |        |        |        |        |        |        |        | 1      |        |        |        | 1              | 0.2%  |
| 6:00 AM        |        |        |        |        |        | 3      | 2      |        | 3      |        | 2      | 10             | 1.5%  |
| 7:00 AM        |        |        |        |        |        | 2      |        |        |        | 3      | 4      | 9              | 1.4%  |
| 8:00 AM        |        | 1      |        | 1      | 1      | 1      | 4      |        | 4      | 3      | 11     | 26             | 4.0%  |
| 9:00 AM        |        | 3      | 2      | 11     | 3      | 12     | 4      | 2      | 6      |        | 8      | 51             | 7.8%  |
| 10:00 AM       | 14     | 3      | 2      | 10     | 6      | 6      | 1      | 2      | 2      |        | 17     | 63             | 9.7%  |
| 11:00 AM       | 6      |        | 5      | 7      | 8      | 2      | 4      | 1      | 1      | 5      | 18     | 57             | 8.7%  |
| 12:00 PM       | 5      | 3      | 4      | 1      | 5      | 3      | 3      | 4      | 1      | 2      | 11     | 42             | 6.4%  |
| 1:00 PM        | 5      | 1      | 4      |        | 3      | 3      | 3      | 2      |        | 4      | 17     | 42             | 6.4%  |
| 2:00 PM        | 2      | 4      | 1      | 6      | 4      | 2      | 2      |        | 2      | 3      | 9      | 35             | 5.4%  |
| 3:00 PM        | 5      | 1      | 2      | 5      | 2      | 3      | 1      | 2      |        | 3      | 10     | 34             | 5.2%  |
| 4:00 PM        | 3      |        | 2      | 3      | 2      | 1      | 2      | 4      |        |        | 22     | 39             | 6.0%  |
| 5:00 PM        | 7      | 4      | 4      | 7      | 8      |        | 2      | 2      | 2      | 3      | 23     | 62             | 9.5%  |
| 6:00 PM        | 3      | 3      |        | 3      | 3      |        | 1      | 2      |        | 6      | 45     | 66             | 10.1% |
| 7:00 PM        | 2      |        |        |        | 1      | 2      |        | 1      | 1      | 6      | 56     | 69             | 10.6% |
| 8:00 PM        | 2      |        | 1      | 1      | 3      | 4      | 3      | 3      |        | 3      | 1      | 21             | 3.2%  |
| 9:00 PM        | 3      |        | 4      | 1      | 1      |        | 2      |        | 1      | 1      |        | 13             | 2.0%  |
| 10:00 PM       |        |        |        |        | 1      |        | 1      | 1      | 1      | 1      |        | 5              | 0.8%  |
| 11:00 PM       |        | 1      |        | 2      |        |        |        |        |        |        |        | 3              | 0.5%  |
| Grand<br>Total | 57     | 24     | 31     | 60     | 52     | 44     | 35     | 27     | 24     | 43     | 255    | 652            |       |
| %/Day          | 8.7%   | 3.7%   | 4.8%   | 9.2%   | 8.0%   | 6.7%   | 5.4%   | 4.1%   | 3.7%   | 6.6%   | 39.1%  |                |       |

<sup>\*</sup>Note that there were 1 vote cast after the close of the election as the elector logged into the electronic voting system just before close at 8pm.

#### 2022 Grand Valley Municipal School Board Elections Voting Time Breakdown