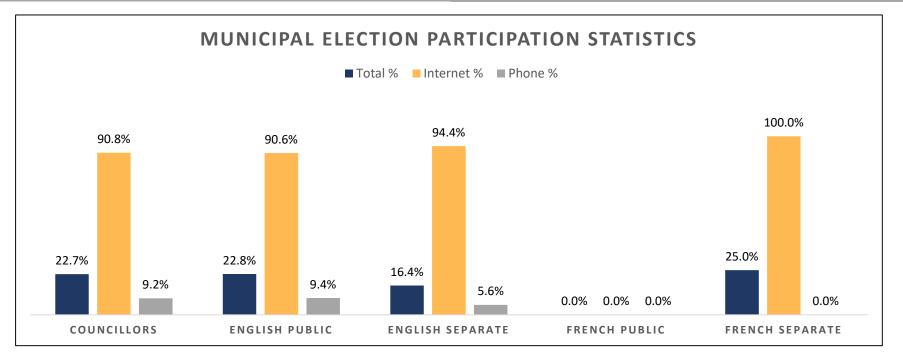

#### 2022 Grand Valley Municipal School Board Elections Participation Statistics

|         |    |                          | Total Eligible<br>Electors | Participated<br>Eligible<br>Electors | Total % | Internet<br>Votes | Internet<br>% | Phone<br>Votes | Phone %    |                    |            |                     |               |
|---------|----|--------------------------|----------------------------|--------------------------------------|---------|-------------------|---------------|----------------|------------|--------------------|------------|---------------------|---------------|
|         | 1  | Election Overall         | 2866                       | 652                                  | 22.7%   | 592               | 90.8%         | 60             | 9.2%       |                    |            |                     |               |
|         |    | RACE                     | Total Eligible<br>Electors | Participated<br>Eligible<br>Electors | Total % | Internet<br>Votes | Internet<br>% | Phone<br>Votes | Phone<br>% | Spoiled<br>Ballots | Spoil<br>% | Declined<br>Ballots | Declined<br>% |
| 읈       | 2  | Mayor - ACCLAIMED        | 2866                       |                                      |         |                   |               |                |            |                    |            |                     |               |
| MUNICIP | 3  | Deputy Mayor - ACCLAIMED | 2866                       |                                      |         |                   |               |                |            |                    |            |                     |               |
| Ĭ       | 4  | Councillors              | 2866                       | 652                                  | 22.7%   | 592               | 90.8%         | 60             | 9.2%       | 4                  | 0.6%       | 2                   | 0.3%          |
|         | 7  | English Public           | 2620                       | 597                                  | 22.8%   | 541               | 90.6%         | 56             | 9.4%       | 13                 | 2.2%       | 41                  | 6.9%          |
| 님       | 8  | English Separate         | 220                        | 36                                   | 16.4%   | 34                | 94.4%         | 2              | 5.6%       | 1                  | 2.8%       | 11                  | 30.6%         |
| SCHOOL  | 9  | French Public            | 1                          | 0                                    | 0.0%    | 0                 | 0.0%          | 0              | 0.0%       | 0                  | 0.0%       | 0                   | 0.0%          |
| သင      | 10 | French Separate          | 8                          | 2                                    | 25.0%   | 2                 | 100.0%        | 0              | 0.0%       | 0                  | 0.0%       | 0                   | 0.0%          |
|         | 11 | No School Support        | 17                         |                                      |         |                   |               |                |            |                    |            |                     |               |