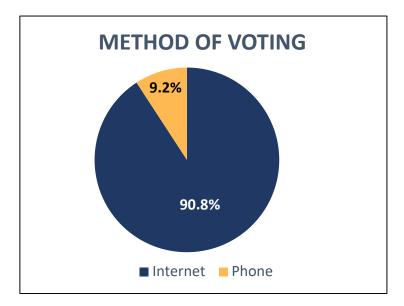

## 2022 Grand Valley Municipal School Board Elections Election Statistics

|    | Information Base                                                 | Number | %       |
|----|------------------------------------------------------------------|--------|---------|
| 1  | Number of eligible electors in system.                           | 2,866  |         |
| 2  | Number of electors who cast at least one ballot.                 | 652    |         |
| 3  | Participation rate.                                              | 22.7%  |         |
| 4  | Voters who used the internet to vote.                            | 592    | 90.8%   |
| 5  | Voters who used the phone to vote.                               | 60     | 9.2%    |
| 6  | Internet votes cast at a kiosk computer                          | 64     | 10.8%   |
| 7  | Average amount of time a voter spent voting using the Internet.  | 1 min  | 19 sec  |
| 8  | Average amount of time a voter spent voting using the telephone. | 1 min  | 58 sec  |
|    | Residency Status                                                 | Number | %       |
| 9  | Total eligible electors with "Resident" status.                  | 2,607  | 91.0%   |
| 10 | Voters casting ballots with "Resident" status.                   | 603    | 92.5%   |
| 11 | Total eligible electors with "Non-Resident" status.              | 241    | 8.4%    |
| 12 | Voters casting ballots with "Non-Resident" status.               | 32     | 4.9%    |
| 13 | Total eligible electors with N/A status.                         | 18     | 7912.3% |
| 14 | Voters casting ballots with N/A status.                          | 17     | 2.6%    |
|    | Occupancy Status                                                 | Number | %       |
| 15 | Total eligible electors with "Owner" status.                     | 2,122  | 74.0%   |
| 16 | Voters casting ballots with "Owner" status.                      | 524    | 80.4%   |
| 17 | Total eligible electors with "Spouse" status.                    | 67     | 2.3%    |
| 18 | Voters casting ballots with "Spouse" status.                     | 18     | 2.8%    |
| 19 | Total eligible electors with "Tenant" status.                    | 229    | 8.0%    |
| 20 | Voters casting ballots with "Tenant" status.                     | 49     | 7.5%    |
| 21 | Total eligible electors with "Boarder/Other" status.             | 435    | 15.2%   |
| 22 |                                                                  | 48     | 7.4%    |
| 23 | Total eligible electors with "Boarder/Other" status.             | 13     | 0.5%    |
| 24 | Voters casting ballots with "Boarder/Other" status.              | 13     | 2.0%    |

#### 2022 Grand Valley Municipal School Board Elections Participation Statistics

|         |    |                          | Total Eligible<br>Electors | Participated<br>Eligible<br>Electors | Total % | Internet<br>Votes | Internet<br>% | Phone<br>Votes | Phone %    |                    |            |                     |               |
|---------|----|--------------------------|----------------------------|--------------------------------------|---------|-------------------|---------------|----------------|------------|--------------------|------------|---------------------|---------------|
|         | 1  | Election Overall         | 2866                       | 652                                  | 22.7%   | 592               | 90.8%         | 60             | 9.2%       |                    |            |                     |               |
|         |    | RACE                     | Total Eligible<br>Electors | Participated<br>Eligible<br>Electors | Total % | Internet<br>Votes | Internet<br>% | Phone<br>Votes | Phone<br>% | Spoiled<br>Ballots | Spoil<br>% | Declined<br>Ballots | Declined<br>% |
| 읈       | 2  | Mayor - ACCLAIMED        | 2866                       |                                      |         |                   |               |                |            |                    |            |                     |               |
| MUNICIP | 3  | Deputy Mayor - ACCLAIMED | 2866                       |                                      |         |                   |               |                |            |                    |            |                     |               |
| Ĭ       | 4  | Councillors              | 2866                       | 652                                  | 22.7%   | 592               | 90.8%         | 60             | 9.2%       | 4                  | 0.6%       | 2                   | 0.3%          |
|         | 7  | English Public           | 2620                       | 597                                  | 22.8%   | 541               | 90.6%         | 56             | 9.4%       | 13                 | 2.2%       | 41                  | 6.9%          |
| 님       | 8  | English Separate         | 220                        | 36                                   | 16.4%   | 34                | 94.4%         | 2              | 5.6%       | 1                  | 2.8%       | 11                  | 30.6%         |
| SCHOOL  | 9  | French Public            | 1                          | 0                                    | 0.0%    | 0                 | 0.0%          | 0              | 0.0%       | 0                  | 0.0%       | 0                   | 0.0%          |
| သင      | 10 | French Separate          | 8                          | 2                                    | 25.0%   | 2                 | 100.0%        | 0              | 0.0%       | 0                  | 0.0%       | 0                   | 0.0%          |
|         | 11 | No School Support        | 17                         |                                      |         |                   |               |                |            |                    |            |                     |               |