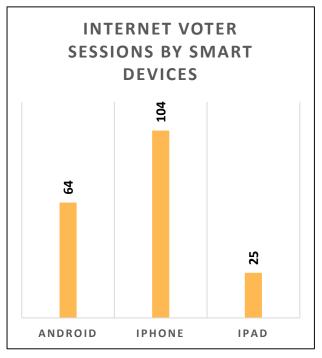

#### intelivote systems inc 2022 Grand Valley Municipal School Board Elections **Internet Voter Sessions**

| Device      | Operating System | Voter<br>Sessions | %      |
|-------------|------------------|-------------------|--------|
|             | Linux            | 10                |        |
|             | Macintosh        | 145               |        |
| Computer    | Windows 7        | 17                | 67.8%  |
| Computer    | Windows 8        | 7                 | 07.670 |
|             | Windows 10       | 226               |        |
|             | Windows XP       | 1                 |        |
| Smart Phone | Android          | 64                |        |
| Smart Phone | iPhone           | 104               | 32.2%  |
| Tablet      | iPad             | 25                |        |
|             | Total            | 599               |        |